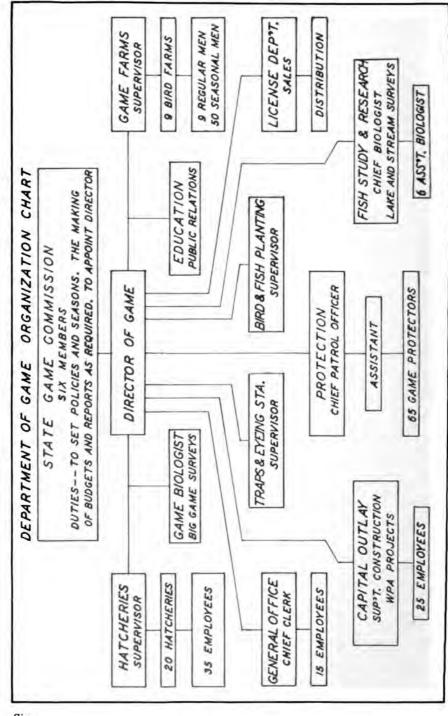

## WASHINGTON STATE GAME COMMISSION Department of Game

| Claude C. Snider, Chairman | Vancouver  |
|----------------------------|------------|
| Harry G. LeGearPo          | rt Angeles |
| Lou Ovenden                | Wenatchee  |
| Virgil B. BenningtonW      | alla Walla |
| Dr. H. C. Nickelsen        | Tacoma     |
| Thomas A. E. Lally         | Spokane    |

Bernard T. McCauley..... Director of Game