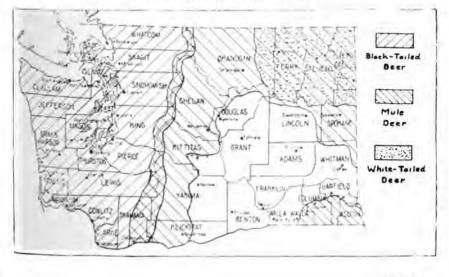

t with greater consistency.

Big game research studies are a regular part of game biological work and surveys are made to improve boundaries of refuges. New refuges are being created to cope with new and changing conditions confronting the Department in the conservation of big game in Washington.

### **Biologists Study Crop Damage Problems**

Biologists are also studying methods of preventing game damage to crops and property while considerable time and study has been given to the migratory tendencies of beaver. Beaver were tagged in 1937 to determine the percentage of transferred beaver which migrate back to damaged areas. Protectors spend much time during the year steel and live trapping beaver from regions where they are found destructive to property.

### WASHINGTON STATE DEER RANGE



Digitized by Google

bii

3

1112

ð

| December 1, 1937                                                    |         |
|---------------------------------------------------------------------|---------|
| County                                                              | Acres   |
| Adams                                                               | 1,200   |
| Asotin                                                              | 26,720  |
| Benton                                                              | 22,582  |
| Chelan                                                              | 174,220 |
| Clallam                                                             | 70,070  |
| Clark                                                               | 2,590   |
| Columbia