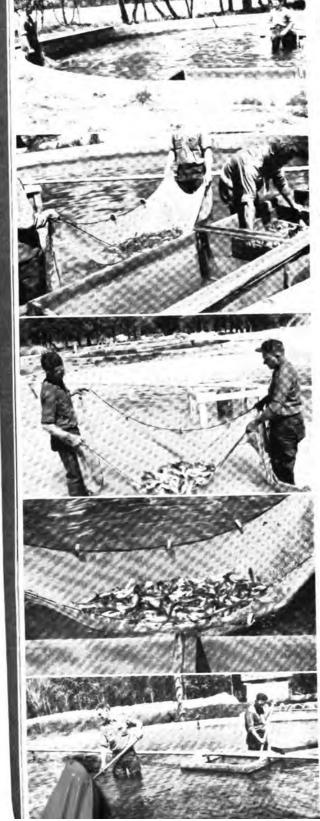

e vital oxygen content to water and enables planting crews to haul capacity loads of trout long distances. By circulating water through coils in an ice box, temperature is controlled on warm summer days.

Suction pumps are used to pump water into tanks when fish plantings are made in order to equalize the temperature before stocking. Gradually, as new equipment is provided, the use of milk cans, barrels and small tanks, having no water circulation, is being discontinued. Cost of trout planting has been reduced to a fraction of its former cost by operation of the fleet of fish planting carriers.



t of three new trout-planting trucks used in stocking lakes and streams. Insert shows interior of tank units.

Distantion Google

Original from UNIVERSITY OF ILLINOIS AT URBANA-CHAMPAIGN

51

5



Catching trout in rearing pond by seining methods.

Sizing trout. Keeping fish at uniform length minimizes cannibalism in rearing ponds.

Large fingerling rainbow of the size the Department of Game is planting in greater numbers each year.

Seining net full of six-inch rainbows, catchable size.

Cleaning rearing ponds. Sanitation is an important phase of fish culture.

b GMT / https://hdl.handle.net/2027/uiug.30112114900829 http://www.hathitrust.org/access use#pd-us-google

Generated at Montana State University on 2023-04-02 21:36 GMT Public Domain in the United States, Google-digitized / http://

ļ

#### New Plan Governs Game Planting

Planting of birds and fish is closely interlocked with the actual propagation of game. A record output of pheasants and trout would be of little gain wer