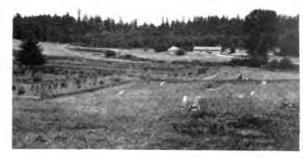

of birds. The method perfected by the Department of catching up pheasants for brailing or planting is briefly described. Traps,  $4' \times 6' \times 2'$ , are spread over a field to catch birds at the liberation age of ten weeks. By using fifty or more traps to a field, birds are caught before they have had time to become alarmed. The pheasants are segregated at this time, cocks being dispatched for planting and hens brailed and released to open fields, where they are held for liberation. This improved plan of handling birds on the open pen farms has improved the quality of birds produced.

Forty-four

Digitized by Google

UNIVERSITY OF ILLINOIS AT URBANA-CHAMPAIGN Methods of rearing pheasants have changed in recent years from covered pens to broad open fields.

South Tacoma game farm.





1.1

Holding pens for birds, South Tacoma farm.

Before construction started on enlargement of Auburn farm. Picture shows type of land cleared.

Alta mente de la seconda

Land cleared, cultivated and ready for pheasant rearing, Auburn farm.



Original from UNIVERSITY OF ILLINOIS AT URBANA-CHAMPAIGN

1

### **Improvements to State Game Farms**

General modernization and improvement of state game farms and the building of one new unit has enabled the Department to produce birds efficiently and economically. Expenditure of money for new construction and expansion of farms has made possible a greater output of birds the past two years.

### **Factors Regulating Pheasant Plantings**

As a solution to bird planting problems, which have annually faced game officials, the Department has outli