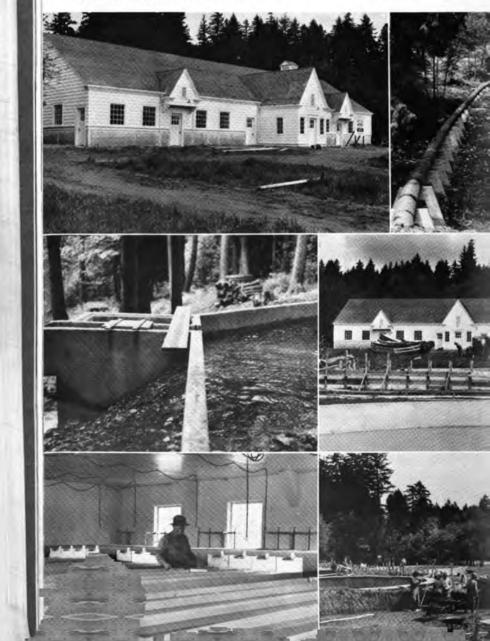

ly to avoid spoilage, and without adequate holding facilities, the cost of feed was consequently high. The Department can now purchase food in large quantities and store for an indefinite period in the refrigeration houses

Thirty-one

at hatcheries. It is estimated that a saving of at least 20% in feed of been effected by installing cold storage plants.

Operation costs have been reduced in the hatcheries by install time-saving equipment, including larger meat choppers, power blow tion pipe pumps and other modern devices and by the use of cher cleaning rearing ponds.

Construction of the new Vancouver hatchery was nearing completion at close of the biennium. are of the latest design and include several advanced features. The plant will take its pl other modern Department hatchery units.



#### Salvage Work in Spiny-Rayed Fish

The Department's fish propagation program has been largely devoted to rearing of trout. No attempt has been made to culture rough or spiny-rayed fish such as crappie, perch and bass. Considerable work in salvaging spinyrayed fish has been carried on. Bass, for example, are transplanted to lakes more suited to this species and in waters where there will be no conflict with trout. Fish planting crews are careful not to stock spiny-rayed fish in waters which are known to be trout habitats because of their cannibalistic nature. A total of 177,974 spiny-rayed fish were salvaged from April 1, 1936, to March 31, 1937. During the following fiscal year, April 1, 1937, to March 31, 1938, the Department salvaged a total of 96,671 spiny-rayed fish.

#### **Visi