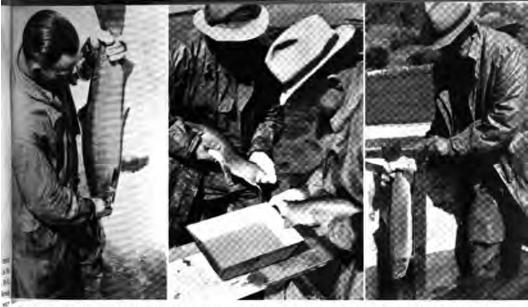

wing three of battery of ten rearing ponds.

Walla Walla hatchery building and ponds.

South Tacoma hatchery, with ponds in foreground.

Air view of Aberdeen hatchery ponds and buildings.

Rearing ponds at Seward Park, Seattle.

Digitized by Google





/ https://hdl.handle.net/2027/uiug.30112114900829

http://www.hathitrust.org/access use#pd-us-google

Generated at Montana State University on 2023-04-02 21:36 GMT Public Domain in the United States, Google-digitized / http:

### SPOKANE HATCHERY

This hatchery plant was the first completed under the Department's modernization program. It is the largest of state trout hatcheries with sixteen 40-ft. concrete circular rearing ponds, one large broodstock pond and 96-trough hatchery. Spring water supplies ample water for ponds and hatchery.





Spawning operations. (Left) Inspecting a large steelhead ripe for egg-taking. (Center) Spawning cutthroat. (Right) Putting the measuring stick on a buck cutthroat.

Working behind the scenes are Department spawning crews. The annual take of trout eggs is a matter of great concern to hatcherymen because it determines the working capacity of the plants during the year. It is, therefore, impossible to plan ahead, to make objectives materialize in fish stocking, unless at least an average annual take of eggs is recorded. It has been pointed out in this report that shorter work hours and paved highways have been an impetus to more widespread trout fishing in Washington than in former years. This increase in fishermen has placed added responsibility on hatcherymen to show greater returns.

###