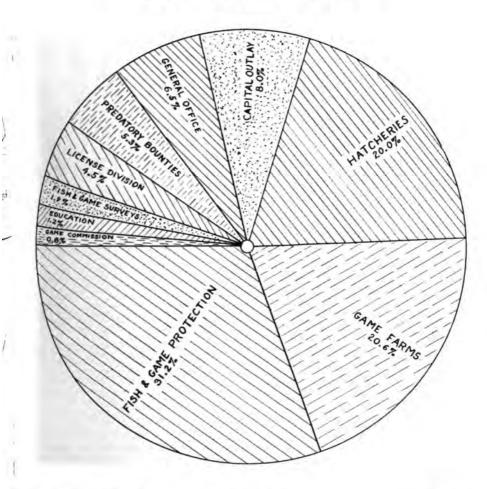

| 321 75                        | 1.031                      | 525 50<br>52                  | 1,008                      | 504 00                        |
| Totals                                      |       | 157,951                     | \$377,206 00                  | 164.385                    | \$192,647 75                  | 187,814                    | \$453,507 03                  | 207.807                    | \$317.150.50                  |

t One license at \$18.00; one at \$10.00 and three at \$25.00. · See reciprocity agreement.

Seventy-three

Digitized by Google



Seventy-four

Digitized by Gougle

#### Original from UNIVERSITY OF ILLINOIS AT URBANA-CHAMPAIGN

PER CENT COMPARISON OF DISBURSEMENTS DEPARTMENT OF GAME For Period April 1, 1936, to March 31, 1938



| GRAND TOTAL | DISBURSEMENTS | fiscal | year | 1936 | \$544,735.12 |
|-------------|---------------|--------|------|------|--------------|
| GRAND TOTAL | DISBURSEMENTS | fiscal | year | 1937 | \$586,495.37 |

- NOTE: Major portion of construction shown in capital outlay completed under hatchery program. All construction completed on game farms is included in expense total of game farm division.
- NOTE: The sum \$9,550.14 paid from the State Game Fund for the destruction of predatory animals and spent under direction of Department of Agriculture.

Seventy-five

14 2

Digitized by Google

Original from UNIVERSITY OF ILLINOIS AT URBANA-CHAMPAIGN

# RECAPITULATION OF BIG GAME SEALS

#### For Calendar Years 1936 and 1937

|              | 1                                   | 1936        |