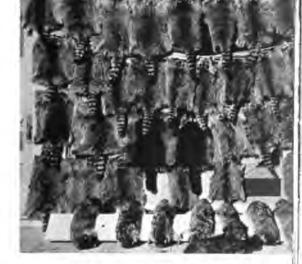

6 00      |  |
| 1936-1937                           | 151 | 0.067                   | 2,315  | 21,417 00        |  |
| 19637 1953                          | 140 | 6,636                   | 1.424  | 28,000.00        |  |

Twenty

/ https://hdl.handle.net/2027/uiug.30112114900829 / http://www.hathitrust.org/access use#pd-us-google Generated at Montana State University on 2023-04-02 21:36 GMT Public Domain in the United States, Google-digitized / http:

Digitizen by Google

ONE of the oldest world industries—fur trapping and marketing—a trade which has played a major part in American history —is today a \$1,000,000 biennial business in Washington. Value of the fur catch in the United States to the trapper has been conservatively estimated at between \$60,-000,000 and \$70,000,000 annually.



Fur trapper's take of raccoon.

Demand for furs has shown a steady trend upward in recent years and many fur trappers have succeeded in making a profitable income from their activities.

#### Washington Fur-Bearers Rate High

Muskrats taken in Washington are generally valued as high quality. The wild Washington mink has, within the last five years, become a prominent article in the fur trade, with top prices going to western Washington mink. This latter fur-bearer is in demand in the United States as well as in England. The third fur-bearer, which may be classified as an important fur item, is the eastern Washington prairie wolf which, under ordinary circumstances, is worth twice the price paid for a western Washington wolf skin. Skunk, raccoon, badger and other fur items do not compare