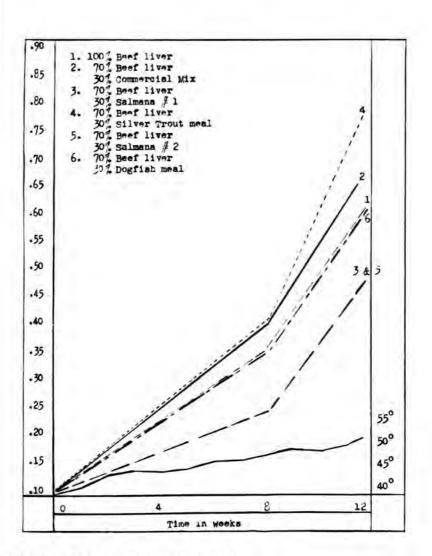

Per Cent Gala In Weight 0 0 9 0 0 792 111 503 668 5 Final Average Weight in Grams 5 22 33 12 얺 13 suman 003 260 000 260 002 8 Weight in 0 8.08 8.00 digne.t ai 1.17 95.7 18.33 15 Per Cent Galn GIUS. 3.60 Final Average 3.44 12:12 8 3.51 3 -.... Initial Average Length in Cms. 1.84 1.5 1.5 1.51 1.84 3 70% Beef Liver..... 30% Salmana No. 2..... DIFTS 10% Beef Liver..... 100% Feel Liver 70% Beef Liver..... 70% Beef Liver..... 70% Beef Liver ..... 39% Silver Trout Meal 30% Salmana No. 1 ... 20% Commercial Mix. 30% Dogfish Meal. No. 21 22 15 ÷

Sixty-four

Digitized by Google

/ https://hdl.handle.net/2027/uiug.30112114900829 http://www.hathitrust.org/access use#pd-us-google Generated at Montana State University on 2023-04-02 21:36 GNT Public Domain in the United States, Google-digitized / http:



### Steps Followed in Remedying Fish Disease

Analysis of fish disease causes is one of the vital problems studied by Department biologists. It is known that thousands of fry, fingerlings and fish eggs are lost each year for various reasons. An accurate file of all disease cases studied, epidemics and contagion is kept by the Department together with the progress experienced in remedying each disease. There is a maximum limit of growth to which fish can be forced with present artificial diets. This limit may vary with different lots of fish, water temperatures and types of food fed. This problem alone warrants exhaustive study. Tests have demonstrated that over-crowding and over-feeding of fish, like disease, contribute largely to yearly losses in hatcheries.

Sixty-five

Digitized by Go