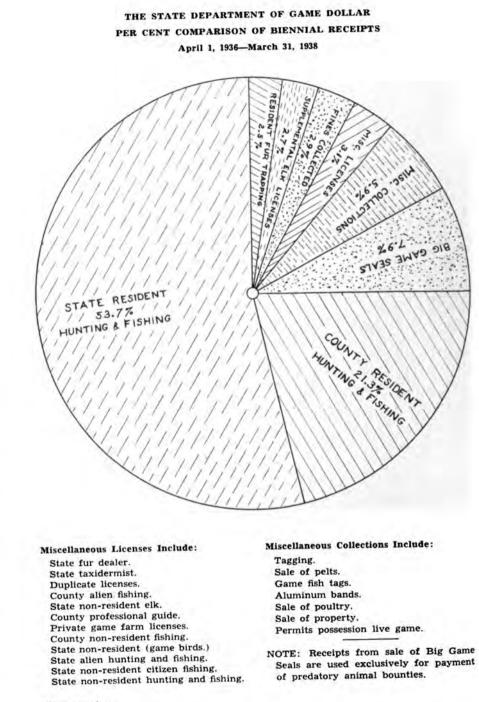

| -                          | 20 00                         |
| Duplicate Reenses                           | 20    |                             |                               | 643                        | 321 75                        | 1.031                      | 525 50<br>52                  | 1,008                      | 504 00                        |
| Totals                                      |       | 157,951                     | \$377,206 00                  | 164.385                    | \$192,647 75                  | 187,814                    | \$453,507 03                  | 207.807                    | \$317.150.50                  |

t One license at \$18.00; one at \$10.00 and three at \$25.00. · See reciprocity agreement.

Seventy-three

Digitized by Google



Seventy-four

Digitized by Gougle

#### Original from UNIVERSITY OF ILLINOIS AT URBANA-CHAMPAIGN

PER CENT COMPARISON OF DISBURSEMENTS DEPARTMENT OF GAME For Period April 1, 1936, to March 31, 1938



| GRAND TOTAL | DISBURSEMENTS | fiscal | year | 1936 | \$544,735.12 |
|-------------|---------------|--------|------|------|--------------|
| GRAND TOTAL | DISBURSEMENTS | fiscal | year | 1937 | \$586,495.37 |

- NOTE: Major portion of construction shown in capital outlay completed under hatchery program. All construction completed on game farms is included in expense total of game farm division.
- NOTE: The sum \$9,550.14 paid from the State Game Fund for the destruction of predatory animals and spent under direction of Department of Agriculture.

Seventy-five

14 2

Digitized by Google

O