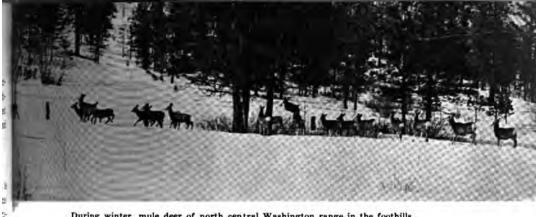

ons. A survey conducted during the biennium of a representative group of sportsmen revealed that \$28,500,000 was spent in connection with hunting and fishing in 1936.



Washington wilderness scene.

#### **Commend Work of Sportsmen's Clubs**

Sportsmen's clubs, numbering more than 200, follow many fields of service in pursuing their conservation objectives, largely shaped according to local needs and the problems faced by sportsmen in certain localities. The broader phases of club activities include: Predatory control—thousands of vermin are destroyed each year by sportsmen; junior sportsmen—training young boys to be firm believers in game conservation and supporters of the game code and teaching junior sportsmen the value of wildlife. This worthwhile work has

Ten

Digitized by Google



During winter, mule deer of north central Washington range in the foothills.

become a bulwark in the plans of many clubs; winter feeding of game by sportsmen is an important aid to wildlife. During the severe winter weather of 1936-1937, game life required attention in many regions. Many sportsmen, collectively and individually, gave freely of their time to the cause of suffering game, supplementing the work of game protectors. Sportmen's clubs are organized to improve the recreational features of wildlife and to work for efficiency in the administration and control of the state's game resources.

#### **Cooperative Efforts of Clubs Cited**

Through the offices of the Washington State Sports Council, sportsmen have been able to further their objectives and consummate their plans into Wh