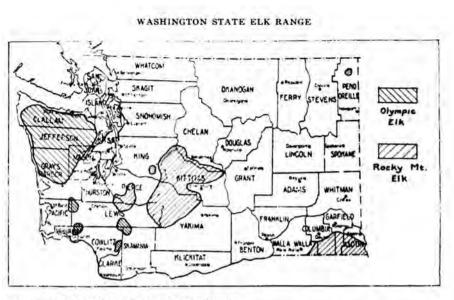

d preference of game, ways to safeguard the future food supply of game and initiation of plans to combat problem areas, caused by over-population, is also given careful attention. From facts derived from seasonal big game surveys, manipulation of game reserves and control of hunting seasons, the Department is providing an annual harvest of big game. Every effort is being put forth to insure a maximum production.

The Department has a game biologist whose duties include the study of wildlife conditions and the planning of means to insure proper management of the state's game life resources. As a result of seasonal surveys in game areas, the Game Commission has been given a comprehensive report of the vital factors controlling the growth and decrease of wildlife in Washington.

Fifty-three



### Sportsmen Urged to Return Game Cards

Return of big game cards recording the kill of game is requested by the Commission. Many sportsmen have cooperated in this detail but there are still a large percentage of big game seal tags issued of which the Department has no record. Returned cards are helpful to the Commission in regulating big game areas and seasons.

### Summer and Winter Surveys Conducted

Summer and winter big game surveys were conducted by the Department during the period April 1, 1936, to March 31, 1938. The first survey, a two months' study of game conditions in the Rattlesnake Game Reserve, Yakima county, was completed during the summer of 1936. It was made by the Department of Game in conjunction with biologists of Washington State College. The survey had two princip