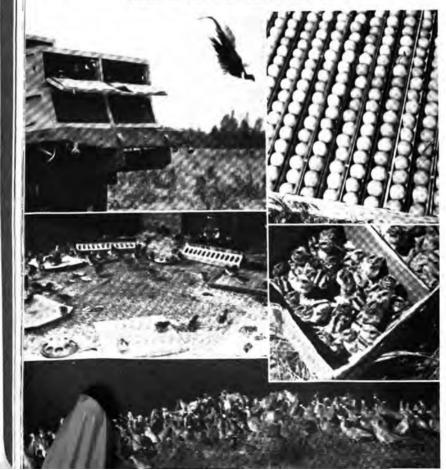

solution to bird planting problems, which have annually faced game officials, the Department has outlined points which must be considered before granting allotments of birds. These are, briefly: (1) Population and total area of each county, (2) number of farms and crop acreage, (3) number of predatory animals taken each year, (4) climatic conditions—severe winter weather, excessive rainfall, (5) poaching, (6) the attitude taken by certain communities within the state toward the pheasant, (7) food available, (8) wild covert, (9) average yearly concentration of hunters. From a compilation of these factors, the planting of pheasants is accomplished on a percentage basis.

Photos illustrate steps in pheasant rearing from the freshly hatched chick to actual liberation of the Chinese pheasant.



UNIVERSITY OF ILLINOIS AT URBANA-CHAMPAIGN



Orphan fawn and cub bear, found by game protectors, find homes on state game farms. After reaching maturity, these animals are released in wild areas.

### **Birds Are Banded to Show Migration**

Several thousand birds are banded each year to determine their migratory tendencies. Returns from tagged pheasants checked at stations during the hunting seasons indicate that pheasants do not often migrate more than two or three miles from the point of liberation.

Forty-seven

Digitized by Google

Original from UNIVERSITY OF ILLINOIS AT URBANA-CHAMPAIGN

21

四周四五

臣臣三四四

### **Routine Followed in Planting Birds**

The Department follows this routine in the planting of pheasants. Birds are trapped on game farms and loaded on trucks late in the eveni