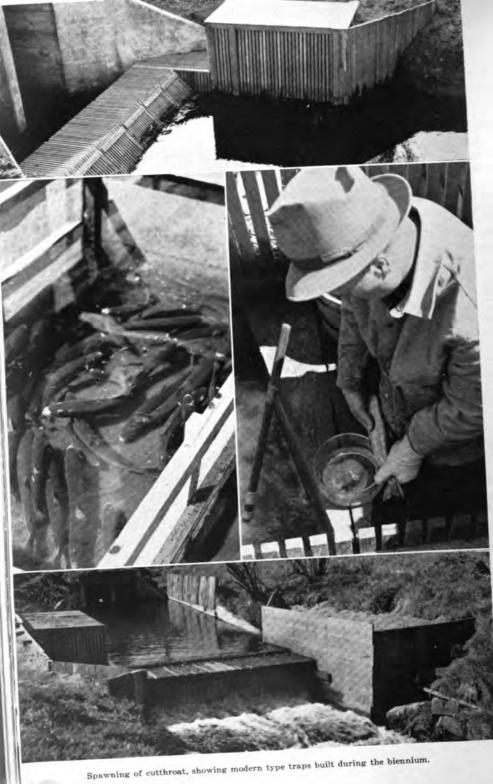

t elk losses were heaviest on the Hoh and Quinault Rivers.

### Effect of Range on Roosevelt Elk

Elderberry and salmonberry are almost entirely gone on most of the overbrowsed winter range areas. Huckleberry and vine-maple are the principal remaining foods, but the diminished supply has reached the point where its yearly growth is insufficient to support elk. Hemlock and spruce have served as foods in many instances. Inspection of animals indicates that quality of food rather than quantity has caused the high number of deaths on the Peninsula-malnutrition, rather than starvation. Other factors in elk depletion are liver fluke and heavy lung worm infestations found in most of the area.

Washington is famed for its Olympic and Yellowstone elk.



UNIVERSITY OF ILLINOIS AT URBANA-CHAMPAIGN







# **Fish Biological Division**

**S**CIENTIFIC research of the biological factors relating to fish life has been an integral part of the Department's trout propagation program the past two years. Work of this division is covered under the heads of trout tagging, catch records, feeding experiments, disease and hatchery sanitation, water diversions, fish ladders, pollution and lake and stream survey. Trained fish biologists, graduates of the University of Washington School of Fisheries, have been employed to carry out the Department's program of scientific research into hatchery plants and public waters.

### The State's New Biological Program

Of prime importance to the future of trout propagation in Washington is the Department's new biological program, which was formulated during th