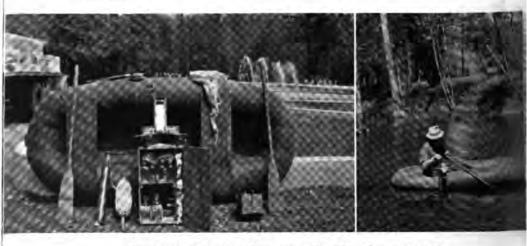

f a physical nature are basic features of a survey. Chemical analyses of water temperatures and amount of dissolved gases all enter into a survey of this form. Chemical tests are variable at different seasons and observations are made at different times during the year.

In making stream surveys other factors must be considered and are being studied by Department biologists. The survey of chemical properties of streams is conducted similarly to lakes. Physical studies deal primarily with obstructions which retard spawning migrations of fish upstream. Streams usually contain less food value than lakes, therefore, fish are smaller and fewer in number. Pollution problems are greater in streams because they cover longer distances and come in contact with more detrimental causes of pollution.



Equipment used by fish biologists in making lake and stream surveys.

### Services of Press, State, Federal Agencies

The State Game Commission wishes to commend the cooperation of many agencies which have worked with the Department of Game during the past two years on development projects and game conservation objectives. The Washington state press has been fair and cooperative in a number of helpful ways, while the United States Forest Service, United States Bureau of Biological Survey, United States Bureau of Fisheries and Federal Works Progress Administration have each assisted and joined with the Department in the development of important conservation plans and problems. State agencies, the Department of Fisheries, Department of Health, Department of Conservation and Development, De