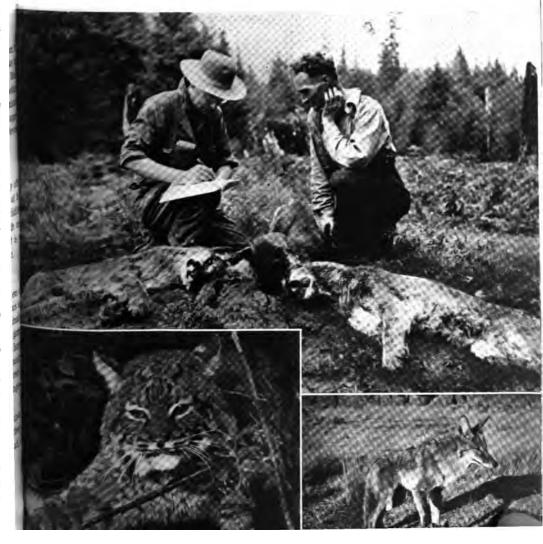

vel in snow areas. Protectors having public waters to patrol, use department-owned outboard motor boats. Three boats are used to patrol public waters. A recent purchase is a swift, 28-foot cabin cruiser, equipped with a sixty h.p. engine and having sleeping accommodations for four. This boat is operated to patrol Puget Sound waters. A large seagoing boat is used on Lake Chelan. The Department also has a speed boat used in patrolling Lake Washington. Saddle and pack horses are made available to protectors for long trips over mountain trails.

Bounties are paid for cougar, bobcat or lynx and coyote, principal game predators of Washington. The three large cougars in top photo were bagged in one morning by a predatory hunter, for which the Department of Game paid bounties totalling \$150.00.



#### Large Predatory Animal Kill Aids Game

Game life must be protected from its natural enemies. Much of the protectors' time is spent in predatory control work, trapping destructive beaver, predatory animals and birds. Trap lines are placed for coyotes, bobcats or lynx, and cougar are trailed with dogs. The state game protector stationed in Ferry county has a specially built truck to house six cougar dogs used in stalking predators in the region bordering the Canadian line in northeast Washington. His recorded kill during the winter of 1938 was five cougar and one Canadian lynx. In Whitman county the resident game protector has accounted for nearly 500 coyotes during a four-year period.

#### PROTECTORS' PREDATORY KILL

1934-1935-1936-1937

| PREDATORY ANIMALS