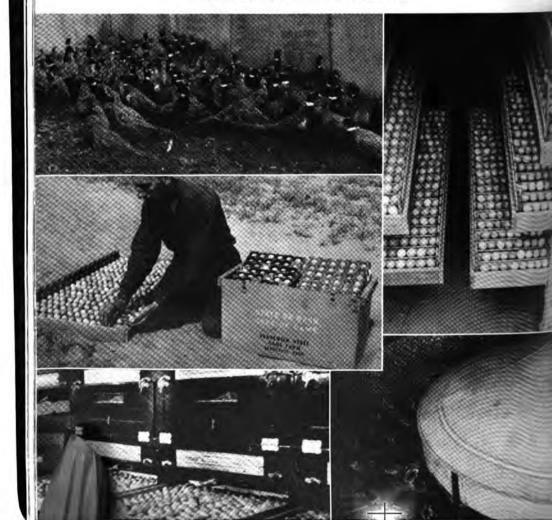

pen farms are more economical to construct and can be moved from place to place if occasion demands; (2) more space ratio per bird is offered over covered pens; (3) cover crops—alfalfa, clover, wheat, millet, etc.—may be cultivated more profitably while supplying birds with needed food and cover; (4) pheasants are reared under conditions as near the wild state as is known to science; (5) open pen farms can be operated more efficiently by workers; (6) by actual practice pheasants show a greater growth under the open pen system; (7) given the range of the open fields, pheasants grow stronger, obtaining the vital vitamin "A" from the cultivated farm crops; (8) disease and feather picking minimized to a low degree; (9) more insect life available.

Activity about a Washington state game farm.



### **Pheasant Broodstock Carefully Selected**

Careful selection of pheasant broodstock is important to propagation of healthy birds. To prevent inbreeding, the Department follows a practice of selecting choice pheasants for broodstock purposes. By adding new blood to bird rearing stock, it is unlikely that pheasants produced will show domestic traits.

Each fall, game farm superintendents search for prime cocks and hens for use as broodstock the following spring. These birds are held through the winter months on game farms along with thousands of pheasants held over for spring release in the wild. Broodstock hens begin laying in late March or early April and continue to lay eggs up to June when the Department liberates all broodstock. Birds thus released generally rear a setting of bir