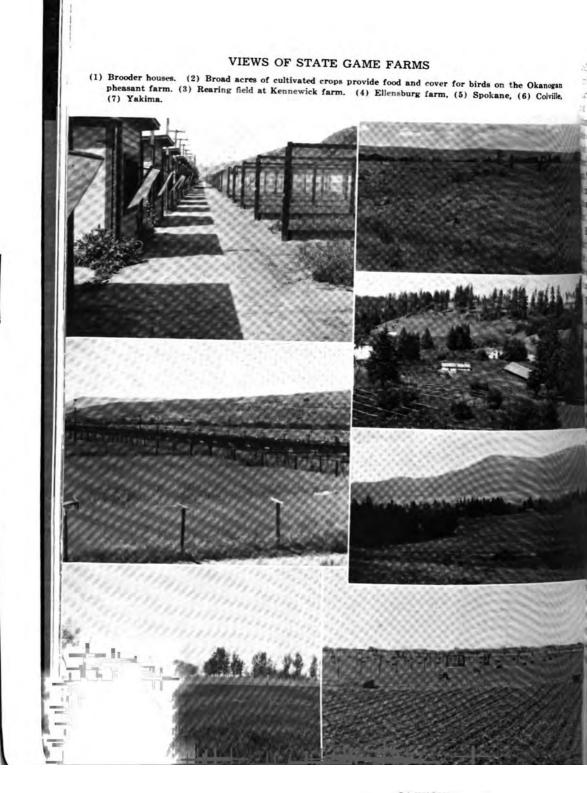

| 1 149 680    |

Thirty-eight

Digitized by Google

Original from UNIVERSITY OF ILLINOIS AT URBANA-CHAMPAIGN 1.4

X

1

14

• Eggs. NOTE-Includes fish reared by Department and received from outside sources and planted by Department.



Original from UNIVERSITY OF ILLINOIS AT URBANA-CHAMPAIGN

/ https://hdl.handle.net/2027/uiug.30112114900829 http://www.hathitrust.org/access use#pd-us-google Generated at Montana State University on 2023-04-02 21:36 GNT Public Domain in the United States, Google-digitized / http:/



Digitized by Google

# **Game Farm Division**

**PHEASANT** rearing today, like fish propagation, has progressed to a point where systematic planning, practical methods and scientific study of the factors of growth are essential to large-scale bird production. Once plentiful native upland birds, such as prairie chicken, sage hen, grouse and quail, have decreased at an appalling rate in most states and sportsmen have turned to the Chinese ringnecked pheasant for sport in the field.

The ringneck originated in that part of Asia where civilization had its start and from early times the pheasant has stood its ground in densely populated



Pheasant chicks.

China. Reared on state game farms, the wild instinct predominates in the pheasant and he is well able to take care of himself in the fie