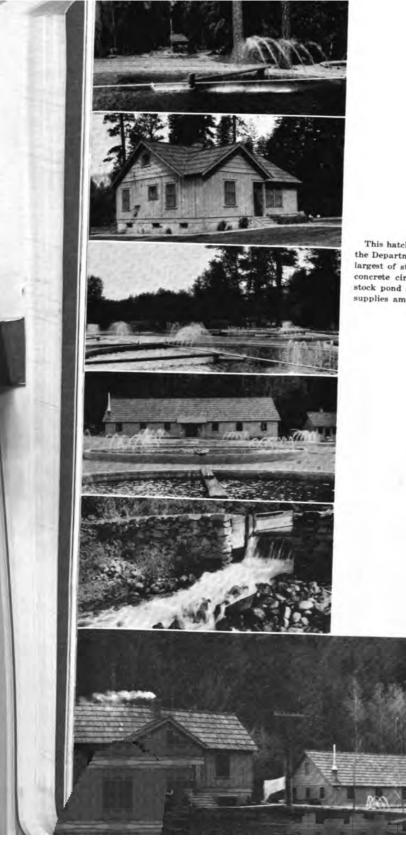

0<br>80 20<br>1,131 44<br>25 20<br>30 28 |             |
| Totals                                                                                                                                                                             | torionariai \$1                                                                                                                          | 5,197 51 |                                                                                   | \$11,144 59 |

Twenty-eight

Digitized by Gougle

Bellingham hatchery, showing three of battery of ten rearing ponds.

Walla Walla hatchery building and ponds.

South Tacoma hatchery, with ponds in foreground.

Air view of Aberdeen hatchery ponds and buildings.

Rearing ponds at Seward Park, Seattle.

Digitized by Google





/ https://hdl.handle.net/2027/uiug.30112114900829

http://www.hathitrust.org/access use#pd-us-google

Generated at Montana State University on 2023-04-02 21:36 GMT Public Domain in the United States, Google-digitized / http:

### SPOKANE HATCHERY

This hatchery plant was the first completed under the Department's modernization program. It is the largest of state trout hatcheries with sixteen 40-ft. concrete circular rearing ponds, one large broodstock pond and 96-trough hatchery. Spring water supplies ample water for ponds and hatchery.





Spawning operations. (Left) Inspecting a large steelhead ripe for egg-taking. (Center) Spawning cutthroat. (Right) Putting the measuring stick on a buck cutthroat.

Working behind the scenes are Department spawning crews. The annual take of trout egg