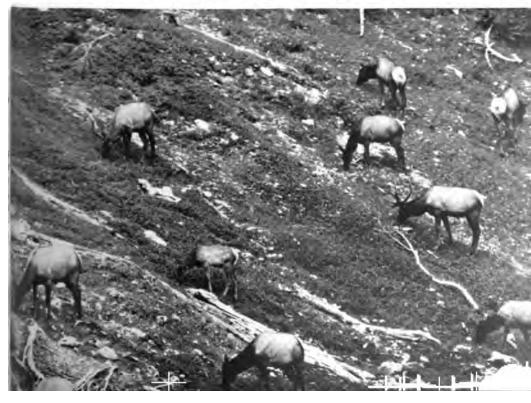

es, returning each year. The survey showed that elk losses were heaviest on the Hoh and Quinault Rivers.

### Effect of Range on Roosevelt Elk

Elderberry and salmonberry are almost entirely gone on most of the overbrowsed winter range areas. Huckleberry and vine-maple are the principal remaining foods, but the diminished supply has reached the point where its yearly growth is insufficient to support elk. Hemlock and spruce have served as foods in many instances. Inspection of animals indicates that quality of food rather than quantity has caused the high number of deaths on the Peninsula-malnutrition, rather than starvation. Other factors in elk depletion are liver fluke and heavy lung worm infestations found in most of the area.

Washington is famed for its Olympic and Yellowstone elk.



UNIVERSITY OF ILLINOIS AT URBANA-CHAMPAIGN







# **Fish Biological Division**

**S**CIENTIFIC research of the biological factors relating to fish life has been an integral part of the Department's trout propagation program the past two years. Work of this division is covered under the heads of trout tagging, catch records, feeding experiments, disease and hatchery sanitation, water diversions, fish ladders, pollution and lake and stream survey. Trained fish biologists, graduates of the University of Washington School of Fisheries, have been employed to carry out the Department's program of scientific research into hatchery plants and public waters.

### The State's New Biological Program

Of prime importance to the future of trout propagation in Washington is the Department's new biol