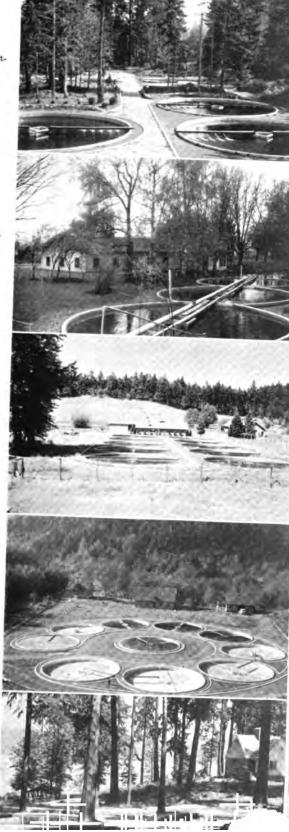

40<br>80 20<br>1,131 44<br>25 20<br>30 28 |             |
| Totals                                                                                                                                                                             | torionariai \$1                                                                                                                          | 5,197 51 |                                                                                   | \$11,144 59 |

Twenty-eight

Digitized by Gougle

Bellingham hatchery, showing three of battery of ten rearing ponds.

Walla Walla hatchery building and ponds.

South Tacoma hatchery, with ponds in foreground.

Air view of Aberdeen hatchery ponds and buildings.

Rearing ponds at Seward Park, Seattle.

Digitized by Google





/ https://hdl.handle.net/2027/uiug.30112114900829

http://www.hathitrust.org/access use#pd-us-google

Generated at Montana State University on 2023-04-02 21:36 GMT Public Domain in the United States, Google-digitized / http:

### SPOKANE HATCHERY

This hatchery plant was the first completed under the Department's modernization program. It is the largest of state trout hatcheries with sixteen 40-ft. concrete circular rearing ponds, one large broodstock pond and 96-trough hatchery. Spring water supplies ample water for ponds and hatchery.





Spawning operations. (Left) Inspecting a large steelhead ripe for egg-taking. (Center) Spawning cutthroat. (Right) Putting the measuring stick on a buck cutthroat.

Working behind the scenes are Department spawning crews. The annual take of trout e