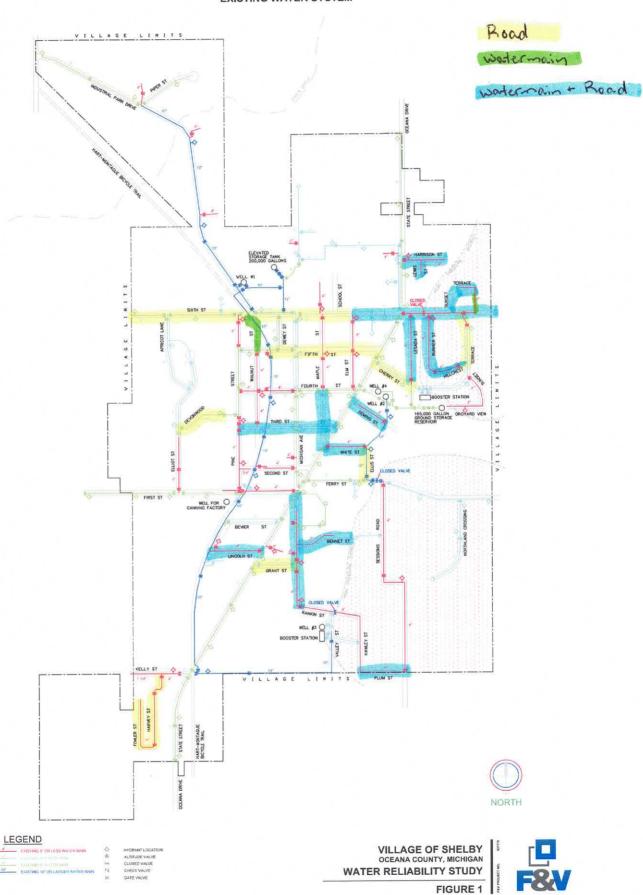

#### Water

The Water fund is an enterprise fund. It stands alone as a separate operating fund for the water system. The Village of Shelby provides water to all residents and businesses in the Village from four wells and one elevated water tank.

#### **Water Fund Highlights**

• <u>Water Rate Increase.</u> Village Council passed a resolution on December 28, 2020, increasing water rates effective March 1, 2021, and 5% every fiscal year for five years. Beginning March 1, 2022, a 5% increase will be added to the existing water rates. The

- additional revenue will be used to fund upcoming capital improvements that are needed within the Village's water system.
- EGLE Drinking Water State Revolving Fund (DWSRF). The Michigan Clean Water Plan allocated \$207 million for drinking water quality projects. As part of the \$207 million, \$102 million was allocated for Lead Service Line Replacement in Disadvantaged Communities and \$35 million was allocated for Non-Lead Drinking Water Infrastructure Grants. The Village applied for funding through the DWSRF and was selected. The Village will receive \$1,920,000 in loan forgiveness to replace up to 667 lead service lines throughout the Village. In addition, the Village received a \$621,000 grant to replace 12,500 linear feet of watermain. The total project cost for all the water infrastructure improvements is \$4,085,000 with \$2,541,000 being covered by loan forgiveness/grant. The remaining balance, \$1,544,000 will be covered by a low interest bond. The Village is set to make its last Water Fund bond payment in July 2022. The new DWSRF bond will replace the old bond. The payments on the new bond are estimated to be slightly lower than the existing bond payment.
- <u>Future Watermain Replacement.</u> After completion of the DWSRF bond process, the Village will investigate the feasibility of replacing all watermain older than 1949 utilizing the USDA Water & Waste Disposal Loan & Grant Program and/or other grant opportunities.