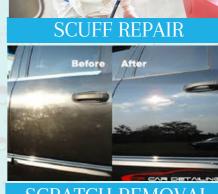

DETAILING

SCRATCH REMOVAL

S INFO@KARMAN.UK

**WWW.KARMAN.UK** 

- Wash
- Dry with microfiber
- Rinse wax
- Wheel Scrub

- Door Shuts Cleaned
- Window Polish
- Tyre Shine