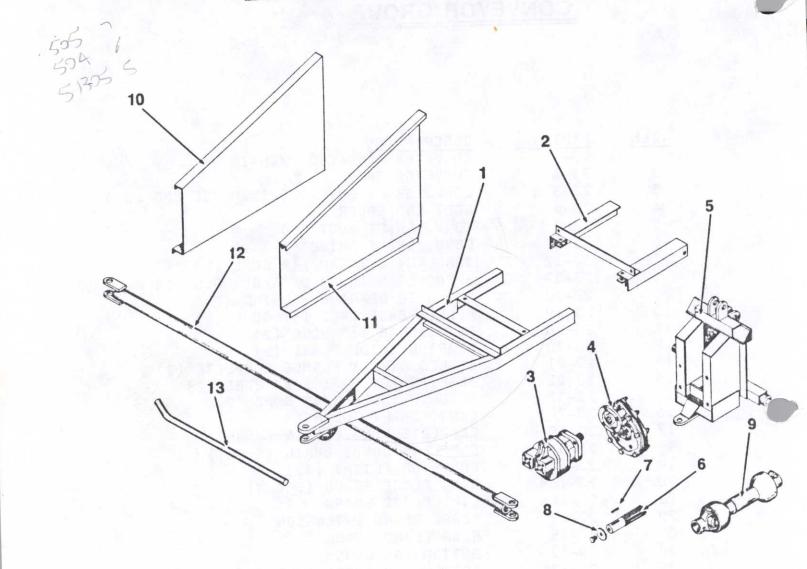

# FRAME GROUP

| ITEM        | PART NO. DESCRIPTION                                                                                                                                                                                                                                                                                                                                                                                                                                                                                                                                                                                                                                                                                                                                                                                                                                                                                                                                                                                                                                                                                                                                                                                                                                                                                                                                                                                                                                                                                                                                                                                                                                                                                                                                                                                                                                                                                                                                                                                                                                                                                                           |
|-------------|--------------------------------------------------------------------------------------------------------------------------------------------------------------------------------------------------------------------------------------------------------------------------------------------------------------------------------------------------------------------------------------------------------------------------------------------------------------------------------------------------------------------------------------------------------------------------------------------------------------------------------------------------------------------------------------------------------------------------------------------------------------------------------------------------------------------------------------------------------------------------------------------------------------------------------------------------------------------------------------------------------------------------------------------------------------------------------------------------------------------------------------------------------------------------------------------------------------------------------------------------------------------------------------------------------------------------------------------------------------------------------------------------------------------------------------------------------------------------------------------------------------------------------------------------------------------------------------------------------------------------------------------------------------------------------------------------------------------------------------------------------------------------------------------------------------------------------------------------------------------------------------------------------------------------------------------------------------------------------------------------------------------------------------------------------------------------------------------------------------------------------|
| 1           | 2A-1 FRAME WELDED ASS'Y                                                                                                                                                                                                                                                                                                                                                                                                                                                                                                                                                                                                                                                                                                                                                                                                                                                                                                                                                                                                                                                                                                                                                                                                                                                                                                                                                                                                                                                                                                                                                                                                                                                                                                                                                                                                                                                                                                                                                                                                                                                                                                        |
| 2           | 2A-1-01 STRIPPER BARS (48)                                                                                                                                                                                                                                                                                                                                                                                                                                                                                                                                                                                                                                                                                                                                                                                                                                                                                                                                                                                                                                                                                                                                                                                                                                                                                                                                                                                                                                                                                                                                                                                                                                                                                                                                                                                                                                                                                                                                                                                                                                                                                                     |
| 3           | 2A-1-02 GUSSETS FOR DEFLECTOR (2)                                                                                                                                                                                                                                                                                                                                                                                                                                                                                                                                                                                                                                                                                                                                                                                                                                                                                                                                                                                                                                                                                                                                                                                                                                                                                                                                                                                                                                                                                                                                                                                                                                                                                                                                                                                                                                                                                                                                                                                                                                                                                              |
|             | 2A-1-03 DEFLECTOR                                                                                                                                                                                                                                                                                                                                                                                                                                                                                                                                                                                                                                                                                                                                                                                                                                                                                                                                                                                                                                                                                                                                                                                                                                                                                                                                                                                                                                                                                                                                                                                                                                                                                                                                                                                                                                                                                                                                                                                                                                                                                                              |
| 4           | TOUT TOUT TOUT TOUT (TOUTNE FND)                                                                                                                                                                                                                                                                                                                                                                                                                                                                                                                                                                                                                                                                                                                                                                                                                                                                                                                                                                                                                                                                                                                                                                                                                                                                                                                                                                                                                                                                                                                                                                                                                                                                                                                                                                                                                                                                                                                                                                                                                                                                                               |
| 5           | SERRIVEARIE (ROUER END)                                                                                                                                                                                                                                                                                                                                                                                                                                                                                                                                                                                                                                                                                                                                                                                                                                                                                                                                                                                                                                                                                                                                                                                                                                                                                                                                                                                                                                                                                                                                                                                                                                                                                                                                                                                                                                                                                                                                                                                                                                                                                                        |
| 6           | 28-3                                                                                                                                                                                                                                                                                                                                                                                                                                                                                                                                                                                                                                                                                                                                                                                                                                                                                                                                                                                                                                                                                                                                                                                                                                                                                                                                                                                                                                                                                                                                                                                                                                                                                                                                                                                                                                                                                                                                                                                                                                                                                                                           |
| 7           |                                                                                                                                                                                                                                                                                                                                                                                                                                                                                                                                                                                                                                                                                                                                                                                                                                                                                                                                                                                                                                                                                                                                                                                                                                                                                                                                                                                                                                                                                                                                                                                                                                                                                                                                                                                                                                                                                                                                                                                                                                                                                                                                |
| 8           | /-\                                                                                                                                                                                                                                                                                                                                                                                                                                                                                                                                                                                                                                                                                                                                                                                                                                                                                                                                                                                                                                                                                                                                                                                                                                                                                                                                                                                                                                                                                                                                                                                                                                                                                                                                                                                                                                                                                                                                                                                                                                                                                                                            |
| 9           | 2A-6 TIE ROD (2) PICKER PIN 3/8"                                                                                                                                                                                                                                                                                                                                                                                                                                                                                                                                                                                                                                                                                                                                                                                                                                                                                                                                                                                                                                                                                                                                                                                                                                                                                                                                                                                                                                                                                                                                                                                                                                                                                                                                                                                                                                                                                                                                                                                                                                                                                               |
| 10          | SAFETY PIN 1/8"                                                                                                                                                                                                                                                                                                                                                                                                                                                                                                                                                                                                                                                                                                                                                                                                                                                                                                                                                                                                                                                                                                                                                                                                                                                                                                                                                                                                                                                                                                                                                                                                                                                                                                                                                                                                                                                                                                                                                                                                                                                                                                                |
| 11          | TOUGHT TOUGHT                                                                                                                                                                                                                                                                                                                                                                                                                                                                                                                                                                                                                                                                                                                                                                                                                                                                                                                                                                                                                                                                                                                                                                                                                                                                                                                                                                                                                                                                                                                                                                                                                                                                                                                                                                                                                                                                                                                                                                                                                                                                                                                  |
| 12          |                                                                                                                                                                                                                                                                                                                                                                                                                                                                                                                                                                                                                                                                                                                                                                                                                                                                                                                                                                                                                                                                                                                                                                                                                                                                                                                                                                                                                                                                                                                                                                                                                                                                                                                                                                                                                                                                                                                                                                                                                                                                                                                                |
| 13          | - DTN                                                                                                                                                                                                                                                                                                                                                                                                                                                                                                                                                                                                                                                                                                                                                                                                                                                                                                                                                                                                                                                                                                                                                                                                                                                                                                                                                                                                                                                                                                                                                                                                                                                                                                                                                                                                                                                                                                                                                                                                                                                                                                                          |
| 14          | DIN                                                                                                                                                                                                                                                                                                                                                                                                                                                                                                                                                                                                                                                                                                                                                                                                                                                                                                                                                                                                                                                                                                                                                                                                                                                                                                                                                                                                                                                                                                                                                                                                                                                                                                                                                                                                                                                                                                                                                                                                                                                                                                                            |
| 15_         | ZA-IU TONGGE HOMIZON A TOUTHE FND                                                                                                                                                                                                                                                                                                                                                                                                                                                                                                                                                                                                                                                                                                                                                                                                                                                                                                                                                                                                                                                                                                                                                                                                                                                                                                                                                                                                                                                                                                                                                                                                                                                                                                                                                                                                                                                                                                                                                                                                                                                                                              |
| 16L         | THE TOUT OF THE PARTY OF THE PA |
| 16 R        | THE PROPERTY AND ALLER AND                                                                                                                                                                                                                                                                                                                                                                                                                                                                                                                                                                                                                                                                                                                                                                                                                                                                                                                                                                                                                                                                                                                                                                                                                                                                                                                                                                                                                                                                                                                                                                                                                                                                                                                                                                                                                                                                                                                                                                                                                                                                                                     |
| 17L         | THE STATE OF THE PARTY OF THE P |
| 17R         | TO AVEL THE TOTAL THE LOCK                                                                                                                                                                                                                                                                                                                                                                                                                                                                                                                                                                                                                                                                                                                                                                                                                                                                                                                                                                                                                                                                                                                                                                                                                                                                                                                                                                                                                                                                                                                                                                                                                                                                                                                                                                                                                                                                                                                                                                                                                                                                                                     |
| 18L         | 2A-13L POWER END L.H. SWIVEL TRAVELING LOCK 2A-13R POWER END R.H. SWIVEL TRAVELING LOCK (NOT SHOWN)                                                                                                                                                                                                                                                                                                                                                                                                                                                                                                                                                                                                                                                                                                                                                                                                                                                                                                                                                                                                                                                                                                                                                                                                                                                                                                                                                                                                                                                                                                                                                                                                                                                                                                                                                                                                                                                                                                                                                                                                                            |
| 18 <b>R</b> | 2A-13R POWER END R.H. SWIVEL TRAVELING LOCK (NOT SHOWN)                                                                                                                                                                                                                                                                                                                                                                                                                                                                                                                                                                                                                                                                                                                                                                                                                                                                                                                                                                                                                                                                                                                                                                                                                                                                                                                                                                                                                                                                                                                                                                                                                                                                                                                                                                                                                                                                                                                                                                                                                                                                        |
| 19          | SPINDLE (SEE GROUP B)                                                                                                                                                                                                                                                                                                                                                                                                                                                                                                                                                                                                                                                                                                                                                                                                                                                                                                                                                                                                                                                                                                                                                                                                                                                                                                                                                                                                                                                                                                                                                                                                                                                                                                                                                                                                                                                                                                                                                                                                                                                                                                          |
| 20          | 2A-15 HEIGHT ADJUSTMENT PIN(4)                                                                                                                                                                                                                                                                                                                                                                                                                                                                                                                                                                                                                                                                                                                                                                                                                                                                                                                                                                                                                                                                                                                                                                                                                                                                                                                                                                                                                                                                                                                                                                                                                                                                                                                                                                                                                                                                                                                                                                                                                                                                                                 |
| 21          | 2A-16 RADIAL SPACER (4)                                                                                                                                                                                                                                                                                                                                                                                                                                                                                                                                                                                                                                                                                                                                                                                                                                                                                                                                                                                                                                                                                                                                                                                                                                                                                                                                                                                                                                                                                                                                                                                                                                                                                                                                                                                                                                                                                                                                                                                                                                                                                                        |
| 22          | 2A-17 SPINDLE KEEPER (4)                                                                                                                                                                                                                                                                                                                                                                                                                                                                                                                                                                                                                                                                                                                                                                                                                                                                                                                                                                                                                                                                                                                                                                                                                                                                                                                                                                                                                                                                                                                                                                                                                                                                                                                                                                                                                                                                                                                                                                                                                                                                                                       |
| 23          | 2A-18 SWIVEL STOP ROLLER (4)                                                                                                                                                                                                                                                                                                                                                                                                                                                                                                                                                                                                                                                                                                                                                                                                                                                                                                                                                                                                                                                                                                                                                                                                                                                                                                                                                                                                                                                                                                                                                                                                                                                                                                                                                                                                                                                                                                                                                                                                                                                                                                   |
| 24          | COTTER PIN 1/4" DIA x 2"                                                                                                                                                                                                                                                                                                                                                                                                                                                                                                                                                                                                                                                                                                                                                                                                                                                                                                                                                                                                                                                                                                                                                                                                                                                                                                                                                                                                                                                                                                                                                                                                                                                                                                                                                                                                                                                                                                                                                                                                                                                                                                       |
| 25          | 2A-19 CABLE WEAR SHOE                                                                                                                                                                                                                                                                                                                                                                                                                                                                                                                                                                                                                                                                                                                                                                                                                                                                                                                                                                                                                                                                                                                                                                                                                                                                                                                                                                                                                                                                                                                                                                                                                                                                                                                                                                                                                                                                                                                                                                                                                                                                                                          |