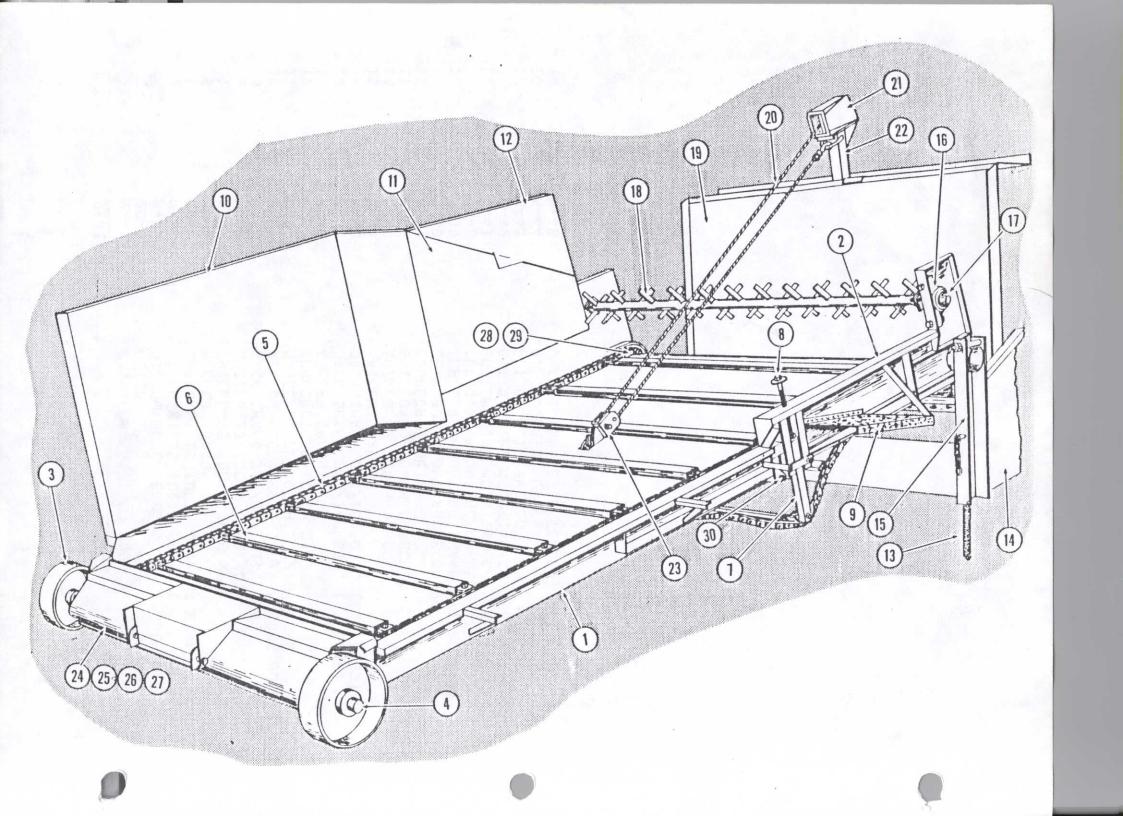

UMPER                                    |
| 25               | L-25*                    | APRON LOWER SHAFT                                                           |
| 26               | L-26*                    | SPACER                                                                      |
| 27               | L-27*                    | SPROCKET 5 TOOTH CUT DOWN 13" BORE                                          |
| 28<br>29         | L-28*                    | APRON UPPER SHAFT                                                           |
| 30               | L-29<br>L-30             | SPROCKET 5 TOOTH<br>HINGE PIN                                               |
|                  | *                        | PARTS HIDDEN FROM VIEW IN THIS DRAWING                                      |



### P.T.O. POWERED UNIT

| ITEM   | PART NO.       | DESCRIPTION                               |
|--------|----------------|-------------------------------------------|
| 1 2    | 2A-21<br>2D-32 | MAIN FRAME (POWER END) ROTOR              |
| 2 3    | M-2            | PILLOW BLOCK BRG. 2 15/16" BORE           |
| 4      | M-1            | SPROCKET 35 TOOTH 8" BORE                 |
| 5      | M-6            | SPROCKET 13 TOOTH 2 7/16" BORE            |
| 6<br>7 | M-3            | ROLLER CHAIN                              |
|        | M-4            | SHIELD-35 TOOTH SPROCKET                  |
| 8      | M-12           | SHIELD-13 TOOTH SPROCKET                  |
| . 9    | M-7            | JACK SHAFT 2 7/16" DIA. S.R.              |
| 10     | M-8            | PILLOW BLOCK BRG. 2 7/16"