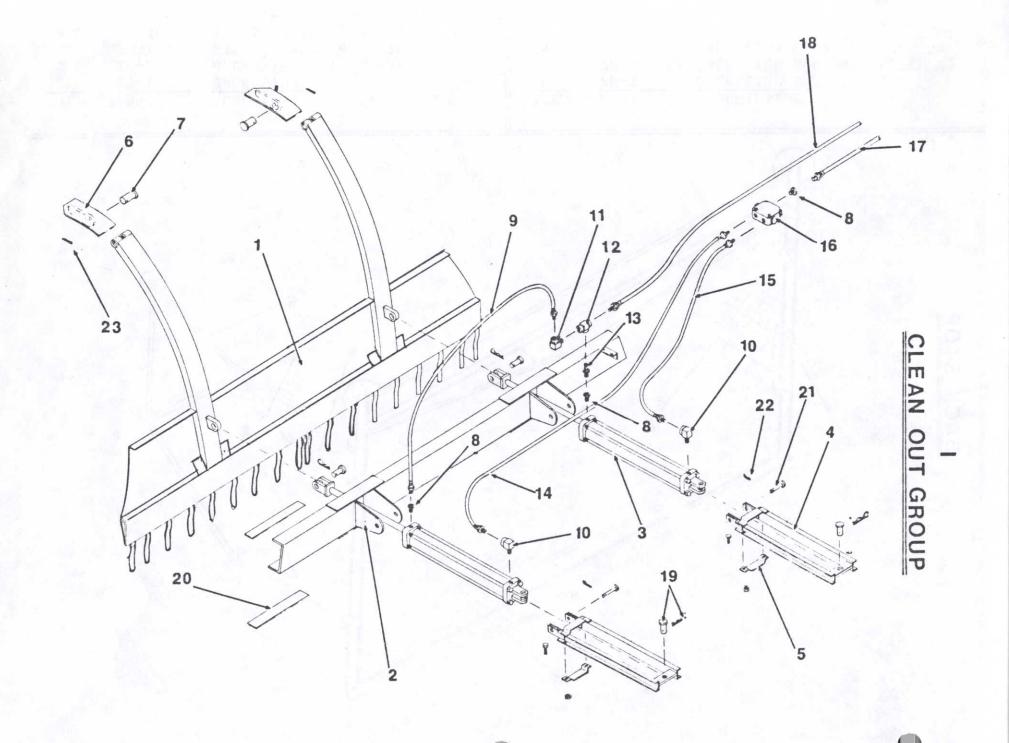

|                              |



# CLEAN OUT GROUP

| 5 2I-8<br>6 2I-5<br>7 2I-6<br>8 9 2I-10<br>10                          | DESCRIPTION  CLEAN OUT ASSEMBLY COMPLETE  CLEAN OUT PUSH ASSEMBLY  TUNNEL SUPPORT BEAM  HYDRAULIC CYLINDER (2)  CYLINDER HOUSING (2)  CYLINDER HOUSING—TIE BAR (2)  HINGE PIN BRACKET ASSEMBLY (2)  HINGE PIN (2)  3/8" x ½" REDUCING BUSHING HYD. FITTING (3)  *3/8" HOSE SMPOE & SWMPOE 96" LG.  3/8" x ½" REDUCING ST. ELL HYD. FITTING (2)  3/8" ST. ELL HYD. FITTING               |
|------------------------------------------------------------------------|------------------------------------------------------------------------------------------------------------------------------------------------------------------------------------------------------------------------------------------------------------