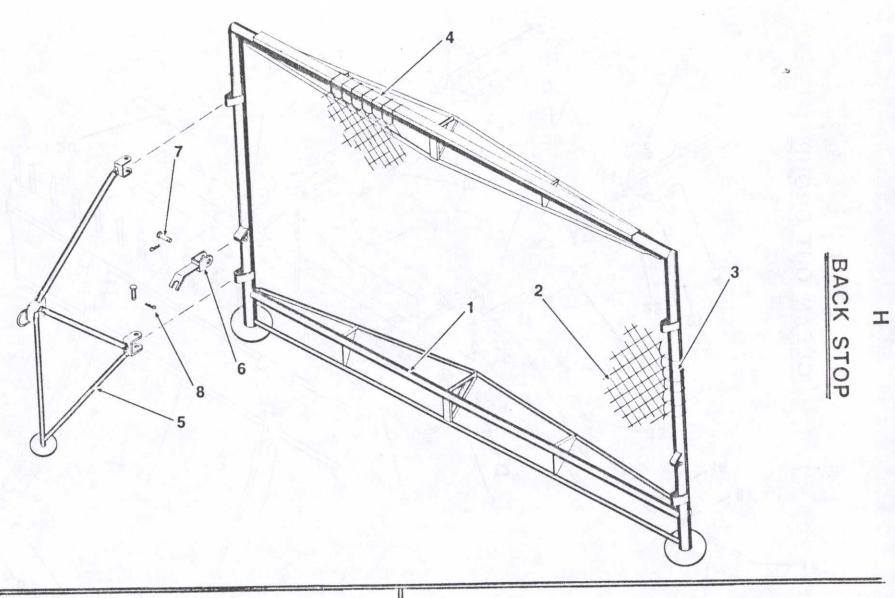

|
| 13          | 2G-9                                                       | ADJUSTMENT CHAIN (2)                                                                                               |
| 14          | 2G-12                                                      | BAG PIN (2)                                                                                                        |
| 15          | 2G-14                                                      | BUNGEE CORD RETAINER                                                                                               |
| 16          | 2G-16                                                      | BUNGEE CORD 20' (NOT SHOWN)                                                                                        |



| ITEM | PART NO. | DESCRIPTION                         |
|------|----------|-------------------------------------|
| 1    | 2H-1     | BACK STOP                           |
| 2    | 2H-2     | BACK STOP NET                       |
| 3    | 2H-7     | SIDE & NYLON ROPE 20'-0 (2)         |
| 4    | 2H-8     | TOP & BOTTOM & NYLON ROPE 50'-0 (2) |

| ITE | M PART NO.