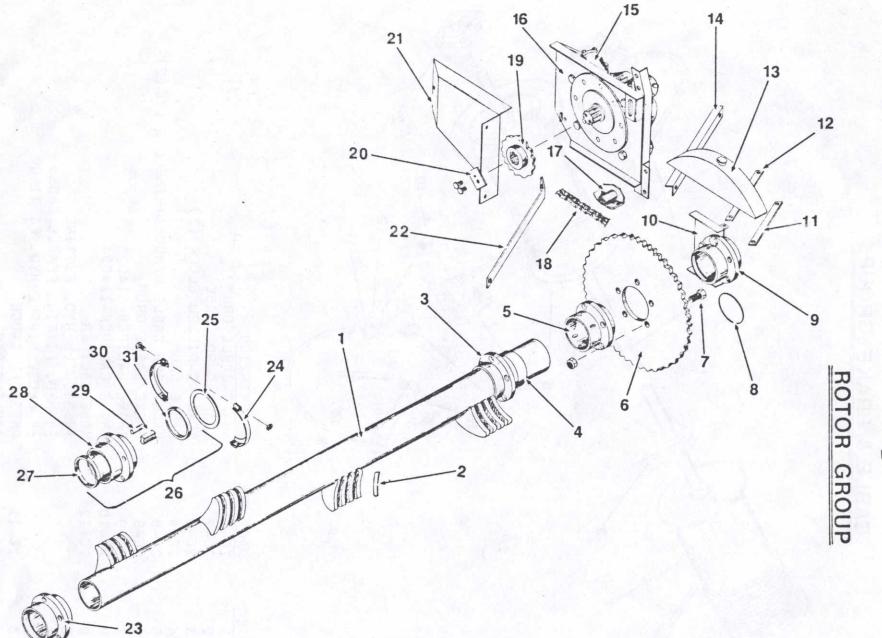

------------------------------------------------------------------------------------------------------------------------------------------------------------------------------------------------------------------------------------------------------------------------------------------------|--|
| 16                                                                                    | 2C-7                                                                               | HYD. HAND PUMP                                                                                                                                                                                                                                                                                                                        |  |



D

| T.T.C.M