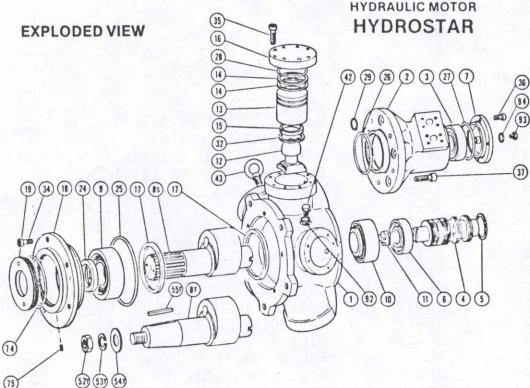

2F-25<br>2F-26<br>2F-27<br>2F-28<br>2F-29 | PORT BLOCK 1½"  HYDRAULIC PUMP  PORT BLOCK 2"  2" HOSE S.A.E. 100R4 180" LG.  HOSE CLAMP 2" (2)  KING COMBINATION NIPPLE 2" (2)  90° ELL 2"  2" PIPE N.P.T. BOTH ENDS 27" LG.  GATE VALVE 2" BRASS  "O" RING ADAPTOR 3/4"UNF-½"FMP  CLOSE NIPPLE ½" |
| 30<br>31<br>32<br>33<br>34<br>35<br>36<br>37<br>38                   | 2F-30<br>2F-31<br>2F-32<br>2F-33<br>2F-34<br>2F-35<br>2F-36<br>2F-37                                       | TEE ½" ½" HOSE S.A.F. 100R1 72" LG. REDUCING BUSHING ½"-3/8" 3/8" HOSE S.A.E. 100R1 33" LG. VALVE ON-BFF REDUCING BUSHING 3/8"-½" GAGE 3000# 3/8" HOSE S.A.E. 100R1 18" LG. TANK (SEE GROUP G)                                                      |

\*SPECIFY KYB OR STAFFA MOTOR

# MRH-190

LOW SPEED HIGH TORQUE HYDRAULIC MOTOR



#### PARTLIST (STANDARD MOTOR)

| TEM | DESCRIPTION               | PART NO.    | QTY.  | GRADE | ITEM | DESCRIPTION                    | PART NO.    | QTY. | GRADE |
|-----|---------------------------|-------------|-------|-------|------|--------------------------------|-------------|------|-------|
| 1   | Motor Housing             | 20381-00154 | 1     | С     | 26   | "0" Ring - Valve Housing       | 95121-16500 | 1    | A     |
| 2   | Valve Housing             | 20381-00248 | 1     | С     | 27   | "O" Ring - Valve End Cap       | 95121-10500 | 1    | A     |
| 3   | Valve Bearing             | 20381-02314 | 1     | С     | 28   | "O " Ring — Cylinder Cap       | 95123-09500 | 5    | A     |
| 4   | Rotary Valve              | 20381-00422 | 1     | С     | 29   | *O * Ring - Inter.