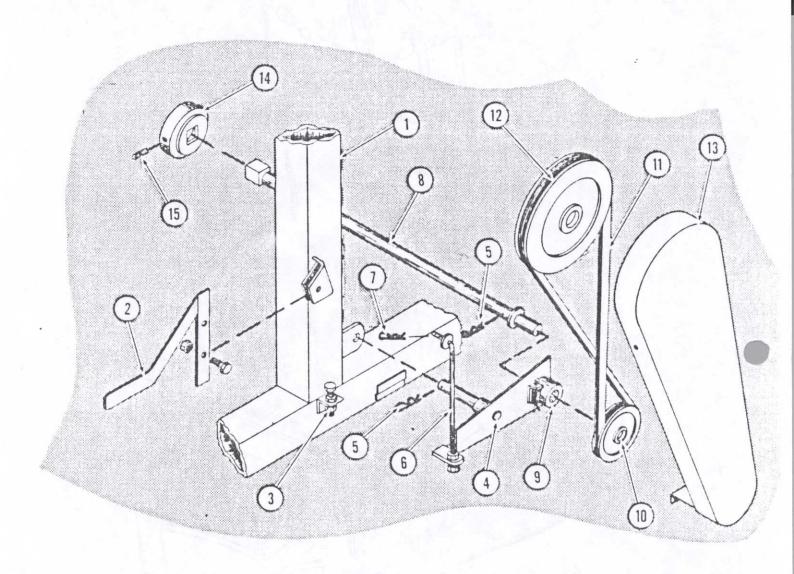

|
|                  | 10             | 2K-12                   | HOPPER EXTENSION SHIELD L.H.                                                     |
|                  | 11             | 2K-13                   | HOPPER EXTENSION SHIELD R.H.                                                     |
|                  | 12             | 2K-3                    | PUSH PIPE                                                                        |
|                  | 13             | 2K-4                    | WHEEL TURNING BAR                                                                |
|                  | *IJHE N        | DRDERING                | SPECIFY 1000 OR 540 R.P.M.                                                       |







#### PLATFORM CONVEYOR

| ITEM     | PART NO.     | DESCRIPTION                                 |
|----------|--------------|---------------------------------------------|
| 1        | L-1          | LOWER PLATFORM SECTION                      |
| 2 3      | L-2          | UPPER PLATFORM SECTION                      |
| 4        | L-3<br>L-4   | PLATFORM TRAILING WHEELS AXLE               |
| 5        | L-5          | APRON CHAIN                                 |
| . 6      | L-6          | APRON FLIGHT                                |
|          | L-7          | COMPLETE APRON CHAIN W/FLIGHTS              |
| 7        | L-8          | APRON CHAIN TAKE-UP                         |
| 8        | L-9          | ADJUSTMENT BOLT                             |
| 9        | L-10         | OPER