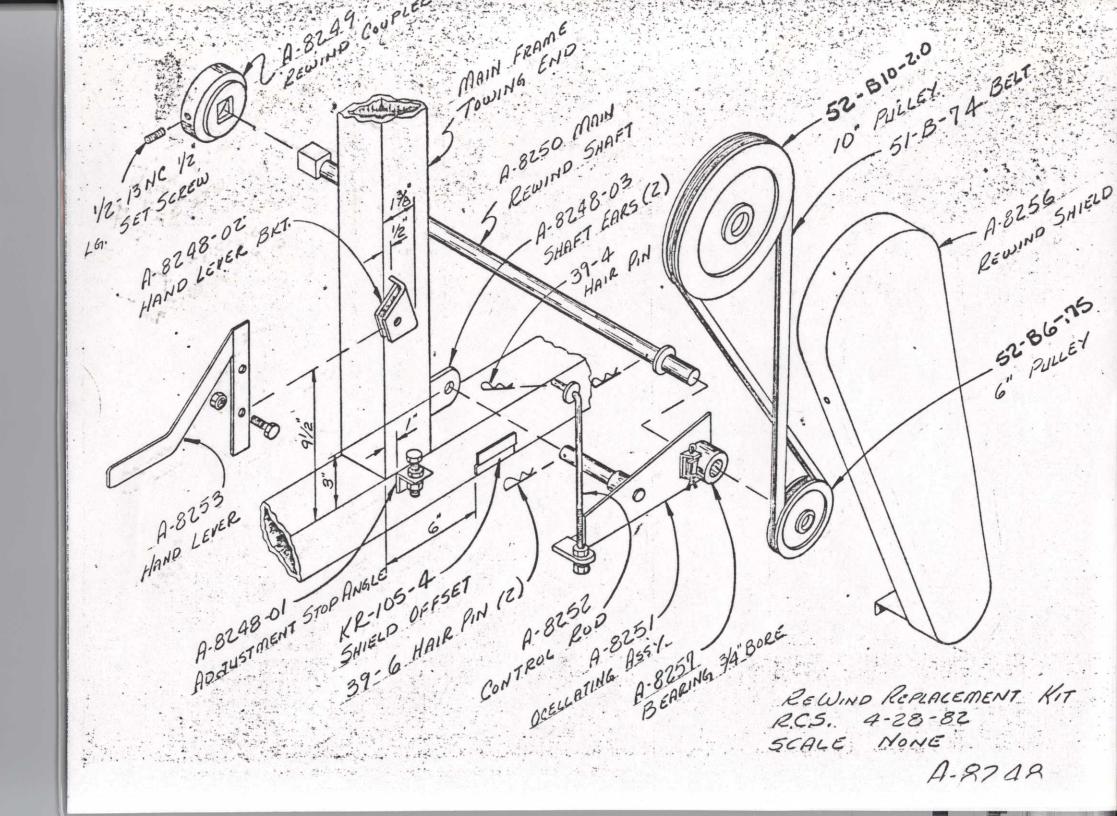

|
|                  | 10             | 2K-12                   | HOPPER EXTENSION SHIELD L.H.                                                     |
|                  | 11             | 2K-13                   | HOPPER EXTENSION SHIELD R.H.                                                     |
|                  | 12             | 2K-3                    | PUSH PIPE                                                                        |
|                  | 13             | 2K-4                    | WHEEL TURNING BAR                                                                |
|                  | *IJHE N        | DRDERING                | SPECIFY 1000 OR 540 R.P.M.                                                       |







#### PLATFORM CONVEYOR

| ITEM     | PART NO.     | DESCRIPTION                                 |
|----------|--------------|---------------------------------------------|
| 1        | L-1          | LOWER PLATFORM SECTION                      |
| 2 3      | L-2          | UPPER PLATFORM SECTION                      |
| 4        | L-3<br>L-4   | PLATFORM TRAILING WHEELS AXLE               |
| 5        | L-5          | APRON CHAIN                                 |
| . 6      | L-6          | APRON FLIGHT                                |
|          | L-7          | COMPLETE APRON CHAIN W/FLIGHTS              |
| 7        | L-8          | APRON CHAIN TAKE-UP                         |
| 8        | L-9          | ADJUSTMENT BOLT                             |
| 9        | L-10         | OPERAT