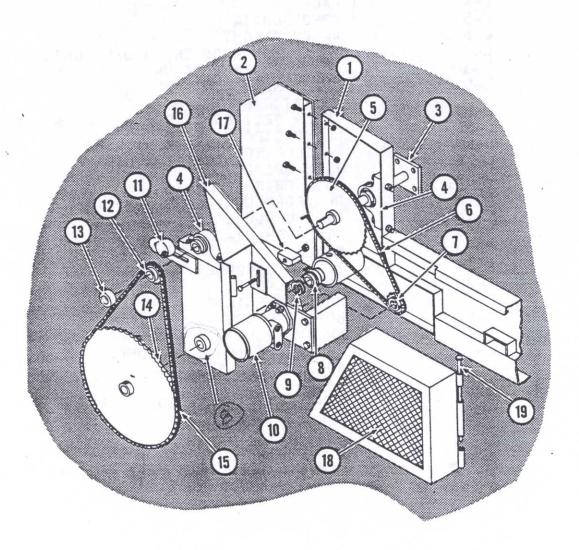

| 8<br>9 | L-37     | SPACER SPECIFY THICKNESS         |
| 10     | L-38     | HYD. MOTOR MCB-24                |
| 11     | L-39     | CHAIN TIGHTENER-ROLLER           |
| 12     | L-40     | SPROCKET 12 TOOTH 14 BORE        |
| 13     | L-41     | SET COLLAR                       |
| 14     | L-42     | SPROCKET BO TOOTH 13" BORE       |
| 15     | L-43     | ROLLER CHAIN #60                 |
| 16     | L-44     | MOTOR MOUNT W/SHIELD             |
| 17     | L-45     | BLOCK-CHAIN TIGHTENER            |
|        |          |                                  |
| 18     | L-46     | SHIELD                           |
| 19     | L-47     | SHIELD HINGE PIN                 |
| 20     | L-48*    | 3/4" HYD. HOSE 180" Lg.          |
|        |          | ⅓" F.O.E3/4" S.O.E.              |



### PLATFORM CONVEYOR

| ITEM             | PART NO.                 | DESCRIPTION                                                                 |
|------------------|--------------------------|-----------------------------------------------------------------------------|
| 1<br>2<br>3<br>4 | L-1<br>L-2<br>L-3<br>L-4 | LOWER PLATFORM SECTION UPPER PLATFORM SECTION PLATFORM TRAILING WHEELS AXLE |
| 5                | L-5                      | APRON CHAIN                                                                 |
| 6                | L-6<br>L-7               | APRON FLIGHT                                                                |
| 7                | L-8                      | COMPLETE APRON CHAIN W/FLIGHTS APRON CHAIN TAKE-UP                          |
| 8