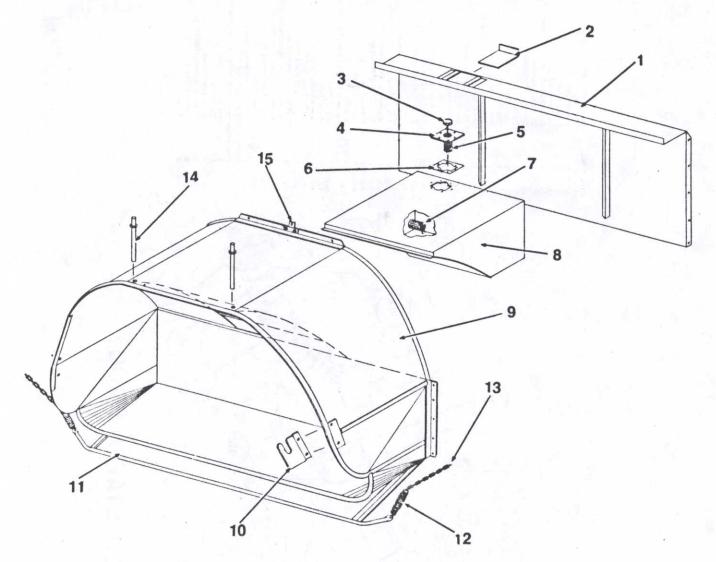

### FRAME GROUP

# FRAME GROUP

| ITEM        | PART NO. DESCRIPTION                                                                                                                                                                                                                                                                                                                                                                                                                                                                                                                                                                                                                                                                                                                                                                                                                                                                                                                                                                                                                                                                                                                                                                                                                                                                                                                                                                                                                                                                                                                                                                                                                                                                                                                                                                                                                                                                                                                                                                                                                                                                                                           |
|-------------|--------------------------------------------------------------------------------------------------------------------------------------------------------------------------------------------------------------------------------------------------------------------------------------------------------------------------------------------------------------------------------------------------------------------------------------------------------------------------------------------------------------------------------------------------------------------------------------------------------------------------------------------------------------------------------------------------------------------------------------------------------------------------------------------------------------------------------------------------------------------------------------------------------------------------------------------------------------------------------------------------------------------------------------------------------------------------------------------------------------------------------------------------------------------------------------------------------------------------------------------------------------------------------------------------------------------------------------------------------------------------------------------------------------------------------------------------------------------------------------------------------------------------------------------------------------------------------------------------------------------------------------------------------------------------------------------------------------------------------------------------------------------------------------------------------------------------------------------------------------------------------------------------------------------------------------------------------------------------------------------------------------------------------------------------------------------------------------------------------------------------------|
| 1           | 2A-1 FRAME WELDED ASS'Y                                                                                                                                                                                                                                                                                                                                                                                                                                                                                                                                                                                                                                                                                                                                                                                                                                                                                                                                                                                                                                                                                                                                                                                                                                                                                                                                                                                                                                                                                                                                                                                                                                                                                                                                                                                                                                                                                                                                                                                                                                                                                                        |
| 2           | 2A-1-01 STRIPPER BARS (48)                                                                                                                                                                                                                                                                                                                                                                                                                                                                                                                                                                                                                                                                                                                                                                                                                                                                                                                                                                                                                                                                                                                                                                                                                                                                                                                                                                                                                                                                                                                                                                                                                                                                                                                                                                                                                                                                                                                                                                                                                                                                                                     |
| 3           | 2A-1-02 GUSSETS FOR DEFLECTOR (2)                                                                                                                                                                                                                                                                                                                                                                                                                                                                                                                                                                                                                                                                                                                                                                                                                                                                                                                                                                                                                                                                                                                                                                                                                                                                                                                                                                                                                                                                                                                                                                                                                                                                                                                                                                                                                                                                                                                                                                                                                                                                                              |
|             | 2A-1-03 DEFLECTOR                                                                                                                                                                                                                                                                                                                                                                                                                                                                                                                                                                                                                                                                                                                                                                                                                                                                                                                                                                                                                                                                                                                                                                                                                                                                                                                                                                                                                                                                                                                                                                                                                                                                                                                                                                                                                                                                                                                                                                                                                                                                                                              |
| 4           | TOUT TOUT TOUT TOUT (TOUTNE FND)                                                                                                                                                                                                                                                                                                                                                                                                                                                                                                                                                                                                                                                                                                                                                                                                                                                                                                                                                                                                                                                                                                                                                                                                                                                                                                                                                                                                                                                                                                                                                                                                                                                                                                                                                                                                                                                                                                                                                                                                                                                                                               |
| 5           | SERRIVEARIE (ROUER END)                                                                                                                                                                                                                                                                                                                                                                                                                                                                                                                                                                                                                                                                                                                                                                                                                                                                                                                                                                                                                                                                                                                                                                                                                                                                                                                                                                                                                                                                                                                                                                                                                                                                                                                                                                                                                                                                                                                                                                                                                                                                                                        |
| 6           | 28-3                                                                                                                                                                                                                                                                                                                                                                                                                                                                                                                                                                                                                                                                                                                                                                                                                                                                                                                                                                                                                                                                                                                                                                                                                                                                                                                                                                                                                                                                                                                                                                                                                                                                                                                                                                                                                                                                                                                                                                                                                                                                                                                           |
| 7           |                                                                                                                                                                                                                                                                                                                                                                                                                                                                                                                                                                                                                                                                                                                                                                                                                                                                                                                                                                                                                                                                                                                                                                                                                                                                                                                                                                                                                                                                                                                                                                                                                                                                                                                                                                                                                                                                                                                                                                                                                                                                                                                                |
| 8           | /-\                                                                                                                                                                                                                                                                                                                                                                                                                                                                                                                                                                                                                                                                                                                                                                                                                                                                                                                                                                                                                                                                                                                                                                                                                                                                                                                                                                                                                                                                                                                                                                                                                                                                                                                                                                                                                                                                                                                                                                                                                                                                                                                            |
| 9           | 2A-6 TIE ROD (2) PICKER PIN 3/8"                                                                                                                                                                                                                                                                                                                                                                                                                                                                                                                                                                                                                                                                                                                                                                                                                                                                                                                                                                                                                                                                                                                                                                                                                                                                                                                                                                                                                                                                                                                                                                                                                                                                                                                                                                                                                                                                                                                                                                                                                                                                                               |
| 10          | SAFETY PIN 1/8"                                                                                                                                                                                                                                                                                                                                                                                                                                                                                                                                                                                                                                                                                                                                                                                                                                                                                                                                                                                                                                                                                                                                                                                                                                                                                                                                                                                                                                                                                                                                                                                                                                                                                                                                                                                                                                                                                                                                                                                                                                                                                                                |
| 11          | TOUGHT TOUGHT                                                                                                                                                                                                                                                                                                                                                                                                                                                                                                                                                                                                                                                                                                                                                                                                                                                                                                                                                                                                                                                                                                                                                                                                                                                                                                                                                                                                                                                                                                                                                                                                                                                                                                                                                                                                                                                                                                                                                                                                                                                                                                                  |
| 12          |                                                                                                                                                                                                                                                                                                                                                                                                                                                                                                                                                                                                                                                                                                                                                                                                                                                                                                                                                                                                                                                                                                                                                                                                                                                                                                                                                                                                                                                                                                                                                                                                                                                                                                                                                                                                                                                                                                                                                                                                                                                                                                                                |
| 13          | - DTN                                                                                                                                                                                                                                                                                                                                                                                                                                                                                                                                                                                                                                                                                                                                                                                                                                                                                                                                                                                                                                                                                                                                                                                                                                                                                                                                                                                                                                                                                                                                                                                                                                                                                                                                                                                                                                                                                                                                                                                                                                                                                                                          |
| 14          | DIN                                                                                                                                                                                                                                                                                                                                                                                                                                                                                                                                                                                                                                                                                                                                                                                                                                                                                                                                                                                                                                                                                                                                                                                                                                                                                                                                                                                                                                                                                                                                                                                                                                                                                                                                                                                                                                                                                                                                                                                                                                                                                                                            |
| 15_         | ZA-IU TONGGE HOMIZON A TOUTHE FND                                                                                                                                                                                                                                                                                                                                                                                                                                                                                                                                                                                                                                                                                                                                                                                                                                                                                                                                                                                                                                                                                                                                                                                                                                                                                                                                                                                                                                                                                                                                                                                                                                                                                                                                                                                                                                                                                                                                                                                                                                                                                              |
| 16L         | THE TOUT OF THE PARTY OF THE PA |
| 16 R        | THE PROPERTY AND ALLER AND                                                                                                                                                                                                                                                                                                                                                                                                                                                                                                                                                                                                                                                                                                                                                                                                                                                                                                                                                                                                                                                                                                                                                                                                                                                                                                                                                                                                                                                                                                                                                                                                                                                                                                                                                                                                                                                                                                                                                                                                                                                                                                     |
| 17L         | THE STATE OF THE PARTY OF THE P |
| 17R         | TO AVEL THE TOTAL THE LOCK                                                                                                                                                                                                                                                                                                                                                                                                                                                                                                                                                                                                                                                                                                                                                                                                                                                                                                                                                                                                                                                                                                                                                                                                                                                                                                                                                                                                                                                                                                                                                                                                                                                                                                                                                                                                                                                                                                                                                                                                                                                                                                     |
| 18L         | 2A-13L POWER END L.H. SWIVEL TRAVELING LOCK 2A-13R POWER END R.H. SWIVEL TRAVELING LOCK (NOT SHOWN)                                                                                                                                                                                                                                                                                                                                                                                                                                                                                                                                                                                                                                                                                                                                                                                                                                                                                                                                                                                                                                                                                                                                                                                                                                                                                                                                                                                                                                                                                                                                                                                                                                                                                                                                                                                                                                                                                                                                                                                                                            |
| 18 <b>R</b> | 2A-13R POWER END R.H. SWIVEL TRAVELING LOCK (NOT SHOWN)                                                                                                                                                                                                                                                                                                                                                                                                                                                                                                                                                                                                                                                                                                                                                                                                                                                                                                                                                                                                                                                                                                                                                                                                                                                                                                                                                                                                                                                                                                                                                                                                                                                                                                                                                                                                                                                                                                                                                                                                                                                                        |
| 19          | SPINDLE (SEE GROUP B)                                                                                                                                                                                                                                                                                                                                                                                                                                                                                                                                                                                                                                                                                                                                                                                                                                                                                                                                                                                                                                                                                                                                                                                                                                                                                                                                                                                                                                                                                                                                                                                                                                                                                                                                                                                                                                                                                                                                                                                                                                                                                                          |
| 20          | 2A-15 HEIGHT ADJUSTMENT PIN(4)                                                                                                                                                                                                                                                                                                                                                                                                                                                                                                                                                                                                                                                                                                                                                                                                                                                                                                                                                                                                                                                                                                                                                                                                                                                                                                                                                                                                                                                                                                                                                                                                                                                                                                                                                                                                                                                                                                                                                                                                                                                                                                 |
| 21          | 2A-16 RADIAL SPACER (4)                                                                                                                                                                                                                                                                                                                                                                                                                                                                                                                                                                                                                                                                                                                                                                                                                                                                                                                                                                                                                                                                                                                                                                                                                                                                                                                                                                                                                                                                                                                                                                                                                                                                                                                                                                                                                                                                                                                                                                                                                                                                                                        |
| 22          | 2A-17 SPINDLE KEEPER (4)                                                                                                                                                                                                                                                                                                                                                                                                                                                                                                                                                                                                                                                                                                                                                                                                                                                                                                                                                                                                                                                                                                                                                                                                                                                                                                                                                                                                                                                                                                                                                                                                                                                                                                                                                                                                                                                                                                                                                                                                                                                                                                       |
| 23          | 2A-18 SWIVEL STOP ROLLER (4)                                                                                                                                                                                                                                                                                                                                                                                                                                                                                                                                                                                                                                                                                                                                                                                                                                                                                                                                                                                                                                                                                                                                                                                                                                                                                                                                                                                                                                                                                                                                                                                                                                                                                                                                                                                                                                                                                                                                                                                                                                                                                                   |
| 24          | COTTER PIN 1/4" DIA x 2"                                                                                                                                                                                                                                                                                                                                                                                                                                                                                                                                                                                                                                                                                                                                                                                                                                                                                                                                                                                                                                                                                                                                                                                                                                                                                                                                                                                                                                                                                                                                                                                                                                                                                                                                                                                                                                                                                                                                                                                                                                                                                                       |
| 25          | 2A-19 CABLE WEAR SHOE                                                                                                                                                                                                                                                                                                                                                                                                                                                                                                                                                                                                                                                                                                                                                                                                                                                                                                                                                                                                                                                                                                                                                                                                                                                                                                                                                                                                                                                                                                                                                                                                                                                                                                                                                                                                                                                                                                                                                                                                                                                                                                          |