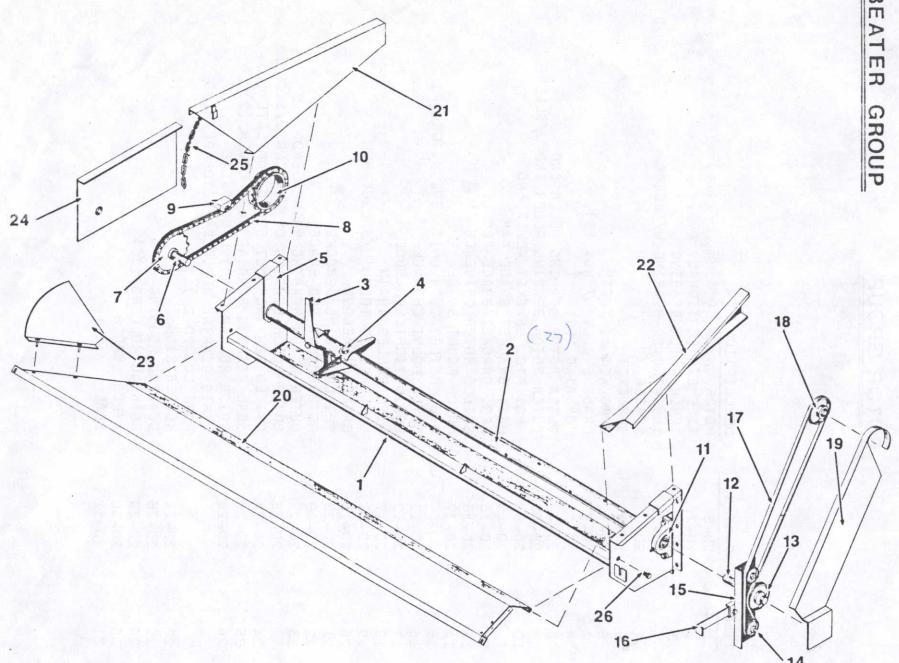

|          |                                                                |

m



### BEATER GROUP

| 1 TEM<br>1<br>2<br>3<br>4 | PART NO.<br>2E-4<br>2E-1<br>2E-2 | DESCRIPTION BEATER HOPPER BEATER TUBE BEATER BLADE (12 R. & L.H.) 1/2" CAP SCREW 4" LG. 1" THD. W/NUT & LOCKWASHER |
|---------------------------|----------------------------------|--------------------------------------------------------------------------------------------------------------------|
| 5                         | 2E-22                            | END SHIELDS                                                                                                        |
| 6                         | 2E-14                            | BEATER STUB SHAFT POWER END                                                                                        |
| 7                         | 2E-20