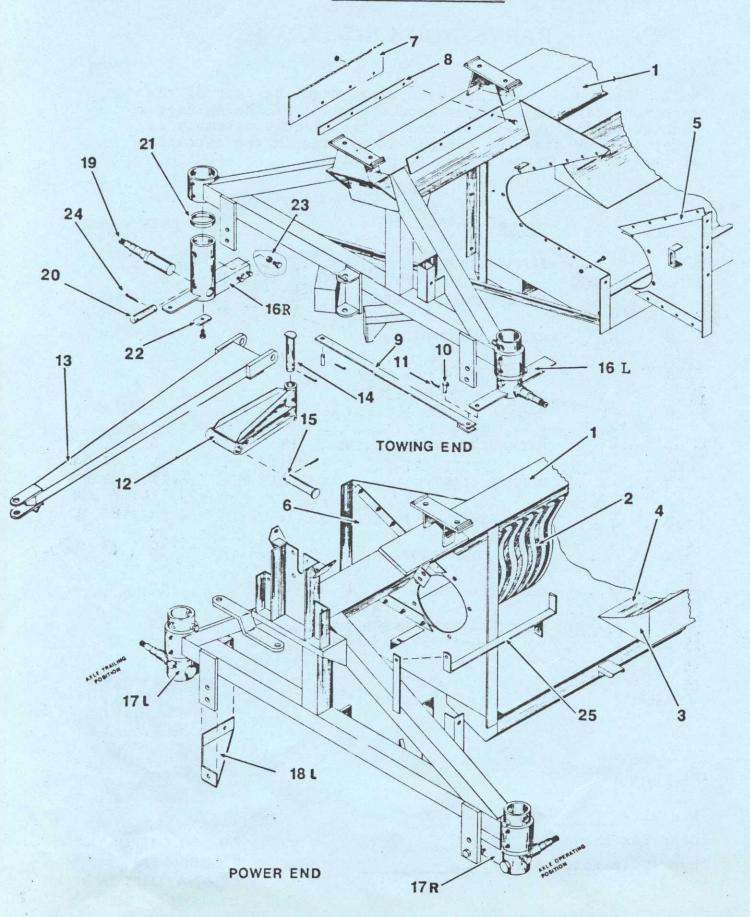

### FRAME GROUP

# FRAME GROUP

| ITEM        | PART NO. DESCRIPTION                                                                                                                                                                                                                                                                                                                                                                                                                                                                                                                                                                                                                                                                                                                                                                                                                                                                                                                                                                                                                                                                                                                                                                                                                                                                                                                                                                                                                                                                                                                                                                                                                                                                                                                                                                                                                                                                                                                                                                                                                                                                                                           |
|-------------|--------------------------------------------------------------------------------------------------------------------------------------------------------------------------------------------------------------------------------------------------------------------------------------------------------------------------------------------------------------------------------------------------------------------------------------------------------------------------------------------------------------------------------------------------------------------------------------------------------------------------------------------------------------------------------------------------------------------------------------------------------------------------------------------------------------------------------------------------------------------------------------------------------------------------------------------------------------------------------------------------------------------------------------------------------------------------------------------------------------------------------------------------------------------------------------------------------------------------------------------------------------------------------------------------------------------------------------------------------------------------------------------------------------------------------------------------------------------------------------------------------------------------------------------------------------------------------------------------------------------------------------------------------------------------------------------------------------------------------------------------------------------------------------------------------------------------------------------------------------------------------------------------------------------------------------------------------------------------------------------------------------------------------------------------------------------------------------------------------------------------------|
| 1           | 2A-1 FRAME WELDED ASS'Y                                                                                                                                                                                                                                                                                                                                                                                                                                                                                                                                                                                                                                                                                                                                                                                                                                                                                                                                                                                                                                                                                                                                                                                                                                                                                                                                                                                                                                                                                                                                                                                                                                                                                                                                                                                                                                                                                                                                                                                                                                                                                                        |
| 2           | 2A-1-01 STRIPPER BARS (48)                                                                                                                                                                                                                                                                                                                                                                                                                                                                                                                                                                                                                                                                                                                                                                                                                                                                                                                                                                                                                                                                                                                                                                                                                                                                                                                                                                                                                                                                                                                                                                                                                                                                                                                                                                                                                                                                                                                                                                                                                                                                                                     |
| 3           | 2A-1-02 GUSSETS FOR DEFLECTOR (2)                                                                                                                                                                                                                                                                                                                                                                                                                                                                                                                                                                                                                                                                                                                                                                                                                                                                                                                                                                                                                                                                                                                                                                                                                                                                                                                                                                                                                                                                                                                                                                                                                                                                                                                                                                                                                                                                                                                                                                                                                                                                                              |
|             | 2A-1-03 DEFLECTOR                                                                                                                                                                                                                                                                                                                                                                                                                                                                                                                                                                                                                                                                                                                                                                                                                                                                                                                                                                                                                                                                                                                                                                                                                                                                                                                                                                                                                                                                                                                                                                                                                                                                                                                                                                                                                                                                                                                                                                                                                                                                                                              |
| 4           | TOUT TOUT TOUT TOUT (TOUTNE FND)                                                                                                                                                                                                                                                                                                                                                                                                                                                                                                                                                                                                                                                                                                                                                                                                                                                                                                                                                                                                                                                                                                                                                                                                                                                                                                                                                                                                                                                                                                                                                                                                                                                                                                                                                                                                                                                                                                                                                                                                                                                                                               |
| 5           | SERRIVEARIE (ROUER END)                                                                                                                                                                                                                                                                                                                                                                                                                                                                                                                                                                                                                                                                                                                                                                                                                                                                                                                                                                                                                                                                                                                                                                                                                                                                                                                                                                                                                                                                                                                                                                                                                                                                                                                                                                                                                                                                                                                                                                                                                                                                                                        |
| 6           | 28-3                                                                                                                                                                                                                                                                                                                                                                                                                                                                                                                                                                                                                                                                                                                                                                                                                                                                                                                                                                                                                                                                                                                                                                                                                                                                                                                                                                                                                                                                                                                                                                                                                                                                                                                                                                                                                                                                                                                                                                                                                                                                                                                           |
| 7           |                                                                                                                                                                                                                                                                                                                                                                                                                                                                                                                                                                                                                                                                                                                                                                                                                                                                                                                                                                                                                                                                                                                                                                                                                                                                                                                                                                                                                                                                                                                                                                                                                                                                                                                                                                                                                                                                                                                                                                                                                                                                                                                                |
| 8           | /-\                                                                                                                                                                                                                                                                                                                                                                                                                                                                                                                                                                                                                                                                                                                                                                                                                                                                                                                                                                                                                                                                                                                                                                                                                                                                                                                                                                                                                                                                                                                                                                                                                                                                                                                                                                                                                                                                                                                                                                                                                                                                                                                            |
| 9           | 2A-6 TIE ROD (2) PICKER PIN 3/8"                                                                                                                                                                                                                                                                                                                                                                                                                                                                                                                                                                                                                                                                                                                                                                                                                                                                                                                                                                                                                                                                                                                                                                                                                                                                                                                                                                                                                                                                                                                                                                                                                                                                                                                                                                                                                                                                                                                                                                                                                                                                                               |
| 10          | SAFETY PIN 1/8"                                                                                                                                                                                                                                                                                                                                                                                                                                                                                                                                                                                                                                                                                                                                                                                                                                                                                                                                                                                                                                                                                                                                                                                                                                                                                                                                                                                                                                                                                                                                                                                                                                                                                                                                                                                                                                                                                                                                                                                                                                                                                                                |
| 11          | TOUGHT TOUGHT                                                                                                                                                                                                                                                                                                                                                                                                                                                                                                                                                                                                                                                                                                                                                                                                                                                                                                                                                                                                                                                                                                                                                                                                                                                                                                                                                                                                                                                                                                                                                                                                                                                                                                                                                                                                                                                                                                                                                                                                                                                                                                                  |
| 12          |                                                                                                                                                                                                                                                                                                                                                                                                                                                                                                                                                                                                                                                                                                                                                                                                                                                                                                                                                                                                                                                                                                                                                                                                                                                                                                                                                                                                                                                                                                                                                                                                                                                                                                                                                                                                                                                                                                                                                                                                                                                                                                                                |
| 13          | - DTN                                                                                                                                                                                                                                                                                                                                                                                                                                                                                                                                                                                                                                                                                                                                                                                                                                                                                                                                                                                                                                                                                                                                                                                                                                                                                                                                                                                                                                                                                                                                                                                                                                                                                                                                                                                                                                                                                                                                                                                                                                                                                                                          |
| 14          | DIN                                                                                                                                                                                                                                                                                                                                                                                                                                                                                                                                                                                                                                                                                                                                                                                                                                                                                                                                                                                                                                                                                                                                                                                                                                                                                                                                                                                                                                                                                                                                                                                                                                                                                                                                                                                                                                                                                                                                                                                                                                                                                                                            |
| 15_         | ZA-IU TONGGE HOMIZON A TOUTHE FND                                                                                                                                                                                                                                                                                                                                                                                                                                                                                                                                                                                                                                                                                                                                                                                                                                                                                                                                                                                                                                                                                                                                                                                                                                                                                                                                                                                                                                                                                                                                                                                                                                                                                                                                                                                                                                                                                                                                                                                                                                                                                              |
| 16L         | THE TOUT OF THE PARTY OF THE PA |
| 16 R        | THE PROPERTY AND ALLER AND                                                                                                                                                                                                                                                                                                                                                                                                                                                                                                                                                                                                                                                                                                                                                                                                                                                                                                                                                                                                                                                                                                                                                                                                                                                                                                                                                                                                                                                                                                                                                                                                                                                                                                                                                                                                                                                                                                                                                                                                                                                                                                     |
| 17L         | THE STATE OF THE PARTY OF THE P |
| 17R         | TO AVEL THE TOTAL THE LOCK                                                                                                                                                                                                                                                                                                                                                                                                                                                                                                                                                                                                                                                                                                                                                                                                                                                                                                                                                                                                                                                                                                                                                                                                                                                                                                                                                                                                                                                                                                                                                                                                                                                                                                                                                                                                                                                                                                                                                                                                                                                                                                     |
| 18L         | 2A-13L POWER END L.H. SWIVEL TRAVELING LOCK 2A-13R POWER END R.H. SWIVEL TRAVELING LOCK (NOT SHOWN)                                                                                                                                                                                                                                                                                                                                                                                                                                                                                                                                                                                                                                                                                                                                                                                                                                                                                                                                                                                                                                                                                                                                                                                                                                                                                                                                                                                                                                                                                                                                                                                                                                                                                                                                                                                                                                                                                                                                                                                                                            |
| 18 <b>R</b> | 2A-13R POWER END R.H. SWIVEL TRAVELING LOCK (NOT SHOWN)                                                                                                                                                                                                                                                                                                                                                                                                                                                                                                                                                                                                                                                                                                                                                                                                                                                                                                                                                                                                                                                                                                                                                                                                                                                                                                                                                                                                                                                                                                                                                                                                                                                                                                                                                                                                                                                                                                                                                                                                                                                                        |
| 19          | SPINDLE (SEE GROUP B)                                                                                                                                                                                                                                                                                                                                                                                                                                                                                                                                                                                                                                                                                                                                                                                                                                                                                                                                                                                                                                                                                                                                                                                                                                                                                                                                                                                                                                                                                                                                                                                                                                                                                                                                                                                                                                                                                                                                                                                                                                                                                                          |
| 20          | 2A-15 HEIGHT ADJUSTMENT PIN(4)                                                                                                                                                                                                                                                                                                                                                                                                                                                                                                                                                                                                                                                                                                                                                                                                                                                                                                                                                                                                                                                                                                                                                                                                                                                                                                                                                                                                                                                                                                                                                                                                                                                                                                                                                                                                                                                                                                                                                                                                                                                                                                 |
| 21          | 2A-16 RADIAL SPACER (4)                                                                                                                                                                                                                                                                                                                                                                                                                                                                                                                                                                                                                                                                                                                                                                                                                                                                                                                                                                                                                                                                                                                                                                                                                                                                                                                                                                                                                                                                                                                                                                                                                                                                                                                                                                                                                                                                                                                                                                                                                                                                                                        |
| 22          | 2A-17 SPINDLE KEEPER (4)                                                                                                                                                                                                                                                                                                                                                                                                                                                                                                                                                                                                                                                                                                                                                                                                                                                                                                                                                                                                                                                                                                                                                                                                                                                                                                                                                                                                                                                                                                                                                                                                                                                                                                                                                                                                                                                                                                                                                                                                                                                                                                       |
| 23          | 2A-18 SWIVEL STOP ROLLER (4)                                                                                                                                                                                                                                                                                                                                                                                                                                                                                                                                                                                                                                                                                                                                                                                                                                                                                                                                                                                                                                                                                                                                                                                                                                                                                                                                                                                                                                                                                                                                                                                                                                                                                                                                                                                                                                                                                                                                                                                                                                                                                                   |
| 24          | COTTER PIN 1/4" DIA x 2"                                                                                                                                                                                                                                                                                                                                                                                                                                                                                                                                                                                                                                                                                                                                                                                                                                                                                                                                                                                                                                                                                                                                                                                                                                                                                                                                                                                                                                                                                                                                                                                                                                                                                                                                                                                                                                                                                                                                                                                                                                                                                                       |
| 25          | 2A-19 CABLE WEAR SHOE                                                                                                                                                                                                                                                                                                                                                                                                                                                                                                                                                                                                                                                                                                                                                                                                                                                                                                                                                                                                                                                                                                                                                                                                                                                                                                                                                                                                                                                                                                                                                                                                                                                                                                                                                                                                                                                                                                                                                                                                                                                                                                          |