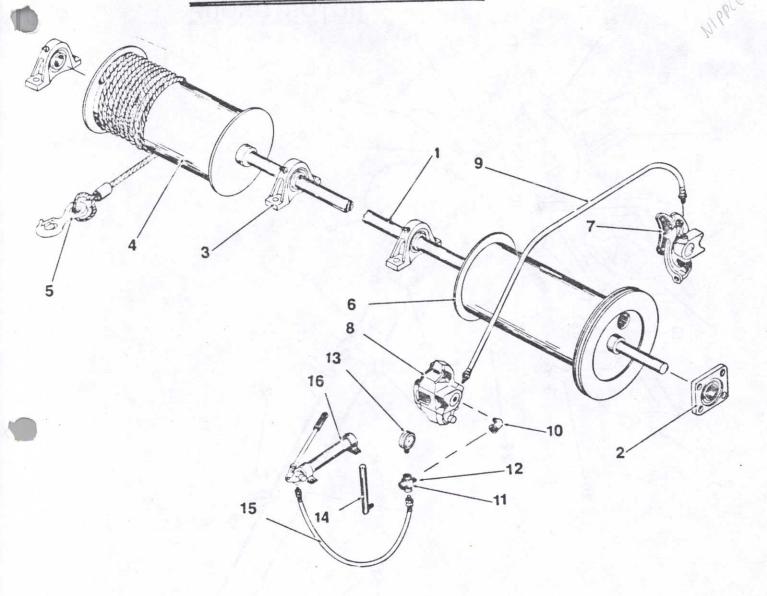

# CABLE & BRAKE GROUP

| ITEM<br>1<br>2<br>3<br>4<br>5<br>6<br>7<br>8<br>9<br>10<br>11<br>12<br>13<br>14<br>15 | PART NO.<br>2C-1<br>2C-2<br>2C-3<br>2C-4<br>2C-8<br>2C-5<br>2C-9<br>2C-10<br>2C-12 | DESCRIPTION SHAFT-CABLE DRUM BEARING-SQ. BASE BEARING-PILLOW BLOCK (3) CABLE DRUM BACK STOP CABLE W/HOOK THIMBLE & EYE (2) BRAKE/CABLE DRUM BRAKE CALIPER-114023 BRAKE CALIPER-114024 HOSE CALIPER 1" ST. ELL HYD. FITTING 1" HYD. FITTING FEMALE CROSS 1" CLOSE NIPPLE HYD. FITTING PRESSURE GAUGE AIR CHAMBER HOSE-HAND PUMP TO TEE |  |
|---------------------------------------------------------------------------------------|------------------------------------------------------------------------------------|---------------------------------------------------------------------------------------------------------------------------------------------------------------------------------------------------------------------------------------------------------------------------------------------------------------------------------------|--|
| 16                                                                                    | 2C-7                                                                               | HYD. HAND PUMP                                                                                                                                                                                                                                                                                                                        |  |