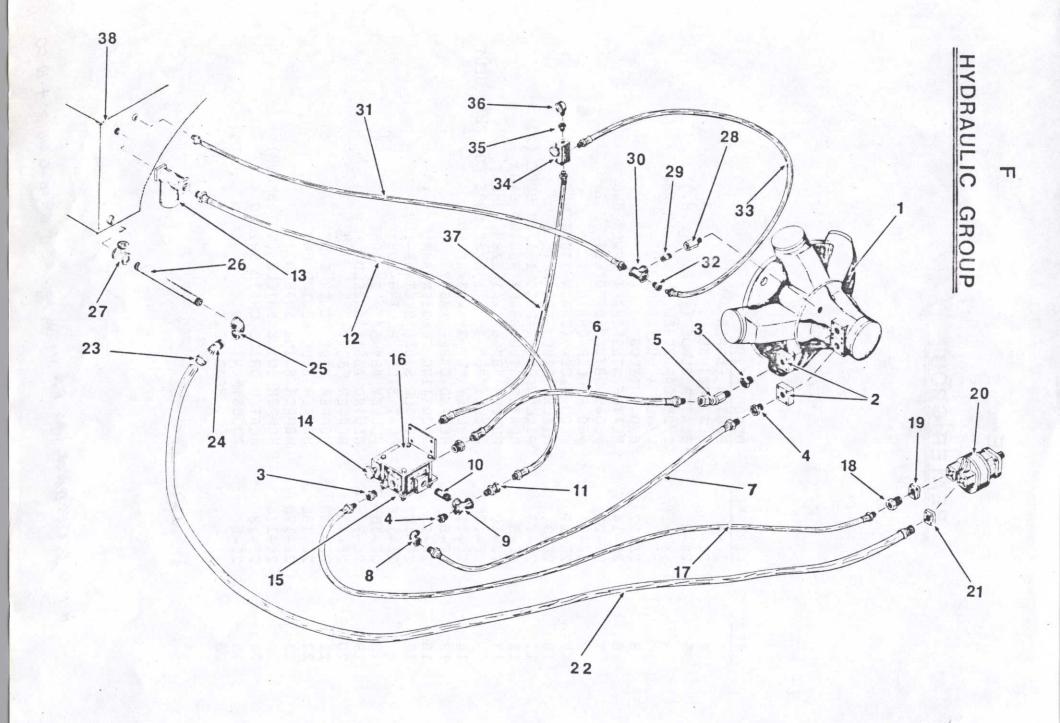

|
| 24                        | 2E-18                            | BEATER DRIVE CHAIN SHIELD                                                                                          |
| 25<br>26                  | 2E-6                             | ADJUSTMENT CHAIN                                                                                                   |
| 20                        |                                  | HEX, HEAD BOLT                                                                                                     |
| 27                        | 40500220                         | Complete Benter ASSY-                                                                                              |



### HYDRAULIC GROUP

| 1 2 3 4 5 6 7                                                        | PART ND.<br>* 2F-1<br>* 2F-2<br>2F-3<br>2F-4<br>2F-5<br>2F-6<br>2F-7                                       | DESCRIPTION  HYDRAULIC MOTOR SEE PAGE 11 & 12  PORT BLOCK 1½" (2)  H P. REDUCING BUSHING 1½"-1" (3)  REDUCING BUSHING 1½"-1" (2)  H.P, ST. ELL 1" ×45°  1" HOSE S.A.E. 100 RZ 15" LG.  1" HOSE SMPOE & SWMPOL 30" LG.  S.A.E. 100R4                 |
|----------------------------------------------------------------------|------------------------------------------------------------------------------------------------------------|------------------------------------------------------------------------------------------------------------------------------------------------------------------------