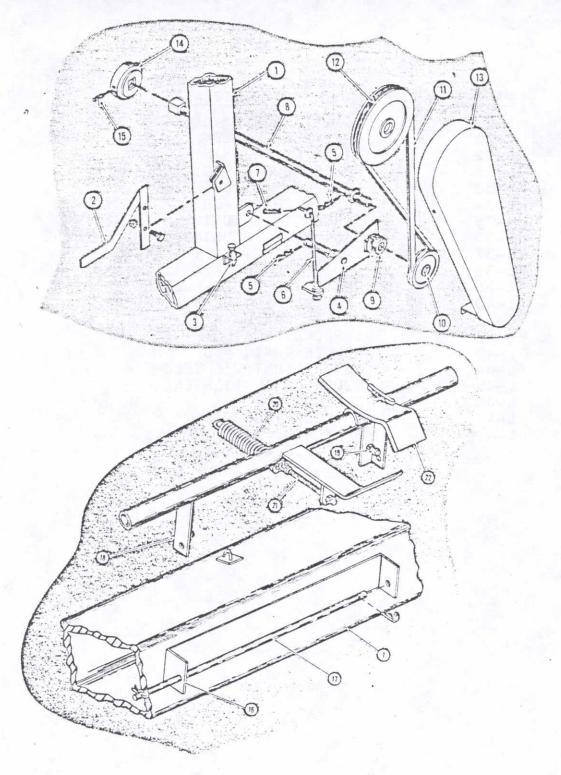

# FRAME GROUP

| ITEM        | PART NO. DESCRIPTION                                                                                                                                                                                                                                                                                                                                                                                                                                                                                                                                                                                                                                                                                                                                                                                                                                                                                                                                                                                                                                                                                                                                                                                                                                                                                                                                                                                                                                                                                                                                                                                                                                                                                                                                                                                                                                                                                                                                                                                                                                                                                                           |
|-------------|--------------------------------------------------------------------------------------------------------------------------------------------------------------------------------------------------------------------------------------------------------------------------------------------------------------------------------------------------------------------------------------------------------------------------------------------------------------------------------------------------------------------------------------------------------------------------------------------------------------------------------------------------------------------------------------------------------------------------------------------------------------------------------------------------------------------------------------------------------------------------------------------------------------------------------------------------------------------------------------------------------------------------------------------------------------------------------------------------------------------------------------------------------------------------------------------------------------------------------------------------------------------------------------------------------------------------------------------------------------------------------------------------------------------------------------------------------------------------------------------------------------------------------------------------------------------------------------------------------------------------------------------------------------------------------------------------------------------------------------------------------------------------------------------------------------------------------------------------------------------------------------------------------------------------------------------------------------------------------------------------------------------------------------------------------------------------------------------------------------------------------|
| 1           | 2A-1 FRAME WELDED ASS'Y                                                                                                                                                                                                                                                                                                                                                                                                                                                                                                                                                                                                                                                                                                                                                                                                                                                                                                                                                                                                                                                                                                                                                                                                                                                                                                                                                                                                                                                                                                                                                                                                                                                                                                                                                                                                                                                                                                                                                                                                                                                                                                        |
| 2           | 2A-1-01 STRIPPER BARS (48)                                                                                                                                                                                                                                                                                                                                                                                                                                                                                                                                                                                                                                                                                                                                                                                                                                                                                                                                                                                                                                                                                                                                                                                                                                                                                                                                                                                                                                                                                                                                                                                                                                                                                                                                                                                                                                                                                                                                                                                                                                                                                                     |
| 3           | 2A-1-02 GUSSETS FOR DEFLECTOR (2)                                                                                                                                                                                                                                                                                                                                                                                                                                                                                                                                                                                                                                                                                                                                                                                                                                                                                                                                                                                                                                                                                                                                                                                                                                                                                                                                                                                                                                                                                                                                                                                                                                                                                                                                                                                                                                                                                                                                                                                                                                                                                              |
|             | 2A-1-03 DEFLECTOR                                                                                                                                                                                                                                                                                                                                                                                                                                                                                                                                                                                                                                                                                                                                                                                                                                                                                                                                                                                                                                                                                                                                                                                                                                                                                                                                                                                                                                                                                                                                                                                                                                                                                                                                                                                                                                                                                                                                                                                                                                                                                                              |
| 4           | TOUT TOUT TOUT TOUT (TOUTNE FND)                                                                                                                                                                                                                                                                                                                                                                                                                                                                                                                                                                                                                                                                                                                                                                                                                                                                                                                                                                                                                                                                                                                                                                                                                                                                                                                                                                                                                                                                                                                                                                                                                                                                                                                                                                                                                                                                                                                                                                                                                                                                                               |
| 5           | SERRIVEARIE (ROUER END)                                                                                                                                                                                                                                                                                                                                                                                                                                                                                                                                                                                                                                                                                                                                                                                                                                                                                                                                                                                                                                                                                                                                                                                                                                                                                                                                                                                                                                                                                                                                                                                                                                                                                                                                                                                                                                                                                                                                                                                                                                                                                                        |
| 6           | 28-3                                                                                                                                                                                                                                                                                                                                                                                                                                                                                                                                                                                                                                                                                                                                                                                                                                                                                                                                                                                                                                                                                                                                                                                                                                                                                                                                                                                                                                                                                                                                                                                                                                                                                                                                                                                                                                                                                                                                                                                                                                                                                                                           |
| 7           |                                                                                                                                                                                                                                                                                                                                                                                                                                                                                                                                                                                                                                                                                                                                                                                                                                                                                                                                                                                                                                                                                                                                                                                                                                                                                                                                                                                                                                                                                                                                                                                                                                                                                                                                                                                                                                                                                                                                                                                                                                                                                                                                |
| 8           | /-\                                                                                                                                                                                                                                                                                                                                                                                                                                                                                                                                                                                                                                                                                                                                                                                                                                                                                                                                                                                                                                                                                                                                                                                                                                                                                                                                                                                                                                                                                                                                                                                                                                                                                                                                                                                                                                                                                                                                                                                                                                                                                                                            |
| 9           | 2A-6 TIE ROD (2) PICKER PIN 3/8"                                                                                                                                                                                                                                                                                                                                                                                                                                                                                                                                                                                                                                                                                                                                                                                                                                                                                                                                                                                                                                                                                                                                                                                                                                                                                                                                                                                                                                                                                                                                                                                                                                                                                                                                                                                                                                                                                                                                                                                                                                                                                               |
| 10          | SAFETY PIN 1/8"                                                                                                                                                                                                                                                                                                                                                                                                                                                                                                                                                                                                                                                                                                                                                                                                                                                                                                                                                                                                                                                                                                                                                                                                                                                                                                                                                                                                                                                                                                                                                                                                                                                                                                                                                                                                                                                                                                                                                                                                                                                                                                                |
| 11          | TOUGHT TOUGHT                                                                                                                                                                                                                                                                                                                                                                                                                                                                                                                                                                                                                                                                                                                                                                                                                                                                                                                                                                                                                                                                                                                                                                                                                                                                                                                                                                                                                                                                                                                                                                                                                                                                                                                                                                                                                                                                                                                                                                                                                                                                                                                  |
| 12          |                                                                                                                                                                                                                                                                                                                                                                                                                                                                                                                                                                                                                                                                                                                                                                                                                                                                                                                                                                                                                                                                                                                                                                                                                                                                                                                                                                                                                                                                                                                                                                                                                                                                                                                                                                                                                                                                                                                                                                                                                                                                                                                                |
| 13          | - DTN                                                                                                                                                                                                                                                                                                                                                                                                                                                                                                                                                                                                                                                                                                                                                                                                                                                                                                                                                                                                                                                                                                                                                                                                                                                                                                                                                                                                                                                                                                                                                                                                                                                                                                                                                                                                                                                                                                                                                                                                                                                                                                                          |
| 14          | DIN                                                                                                                                                                                                                                                                                                                                                                                                                                                                                                                                                                                                                                                                                                                                                                                                                                                                                                                                                                                                                                                                                                                                                                                                                                                                                                                                                                                                                                                                                                                                                                                                                                                                                                                                                                                                                                                                                                                                                                                                                                                                                                                            |
| 15_         | ZA-IU TONGGE HOMIZON A TOUTHE FND                                                                                                                                                                                                                                                                                                                                                                                                                                                                                                                                                                                                                                                                                                                                                                                                                                                                                                                                                                                                                                                                                                                                                                                                                                                                                                                                                                                                                                                                                                                                                                                                                                                                                                                                                                                                                                                                                                                                                                                                                                                                                              |
| 16L         | THE TOUT OF THE PARTY OF THE PA |
| 16 R        | THE PROPERTY AND ALLER AND                                                                                                                                                                                                                                                                                                                                                                                                                                                                                                                                                                                                                                                                                                                                                                                                                                                                                                                                                                                                                                                                                                                                                                                                                                                                                                                                                                                                                                                                                                                                                                                                                                                                                                                                                                                                                                                                                                                                                                                                                                                                                                     |
| 17L         | THE STATE OF THE PARTY OF THE P |
| 17R         | TO AVEL THE TOTAL THE LOCK                                                                                                                                                                                                                                                                                                                                                                                                                                                                                                                                                                                                                                                                                                                                                                                                                                                                                                                                                                                                                                                                                                                                                                                                                                                                                                                                                                                                                                                                                                                                                                                                                                                                                                                                                                                                                                                                                                                                                                                                                                                                                                     |
| 18L         | 2A-13L POWER END L.H. SWIVEL TRAVELING LOCK 2A-13R POWER END R.H. SWIVEL TRAVELING LOCK (NOT SHOWN)                                                                                                                                                                                                                                                                                                                                                                                                                                                                                                                                                                                                                                                                                                                                                                                                                                                                                                                                                                                                                                                                                                                                                                                                                                                                                                                                                                                                                                                                                                                                                                                                                                                                                                                                                                                                                                                                                                                                                                                                                            |
| 18 <b>R</b> | 2A-13R POWER END R.H. SWIVEL TRAVELING LOCK (NOT SHOWN)                                                                                                                                                                                                                                                                                                                                                                                                                                                                                                                                                                                                                                                                                                                                                                                                                                                                                                                                                                                                                                                                                                                                                                                                                                                                                                                                                                                                                                                                                                                                                                                                                                                                                                                                                                                                                                                                                                                                                                                                                                                                        |
| 19          | SPINDLE (SEE GROUP B)                                                                                                                                                                                                                                                                                                                                                                                                                                                                                                                                                                                                                                                                                                                                                                                                                                                                                                                                                                                                                                                                                                                                                                                                                                                                                                                                                                                                                                                                                                                                                                                                                                                                                                                                                                                                                                                                                                                                                                                                                                                                                                          |
| 20          | 2A-15 HEIGHT ADJUSTMENT PIN(4)                                                                                                                                                                                                                                                                                                                                                                                                                                                                                                                                                                                                                                                                                                                                                                                                                                                                                                                                                                                                                                                                                                                                                                                                                                                                                                                                                                                                                                                                                                                                                                                                                                                                                                                                                                                                                                                                                                                                                                                                                                                                                                 |
| 21          | 2A-16 RADIAL SPACER (4)                                                                                                                                                                                                                                                                                                                                                                                                                                                                                                                                                                                                                                                                                                                                                                                                                                                                                                                                                                                                                                                                                                                                                                                                                                                                                                                                                                                                                                                                                                                                                                                                                                                                                                                                                                                                                                                                                                                                                                                                                                                                                                        |
| 22          | 2A-17 SPINDLE KEEPER (4)                                                                                                                                                                                                                                                                                                                                                                                                                                                                                                                                                                                                                                                                                                                                                                                                                                                                                                                                                                                                                                                                                                                                                                                                                                                                                                                                                                                                                                                                                                                                                                                                                                                                                                                                                                                                                                                                                                                                                                                                                                                                                                       |
| 23          | 2A-18 SWIVEL STOP ROLLER (4)                                                                                                                                                                                                                                                                                                                                                                                                                                                                                                                                                                                                                                                                                                                                                                                                                                                                                                                                                                                                                                                                                                                                                                                                                                                                                                                                                                                                                                                                                                                                                                                                                                                                                                                                                                                                                                                                                                                                                                                                                                                                                                   |
| 24          | COTTER PIN 1/4" DIA x 2"                                                                                                                                                                                                                                                                                                                                                                                                                                                                                                                                                                                                                                                                                                                                                                                                                                                                                                                                                                                                                                                                                                                                                                                                                                                                                                                                                                                                                                                                                                                                                                                                                                                                                                                                                                                                                                                                                                                                                                                                                                                                                                       |
| 25          | 2A-19 CABLE WEAR SHOE                                                                                                                                                                                                                                                                                                                                                                                                                                                                                                                                                                                                                                                                                                                                                                                                                                                                                                                                                                                                                                                                                                                                                                                                                                                                                                                                                                                                                                                                                                                                                                                                                                                                                                                                                                                                                                                                                                                                                                                                                                                                                                          |

### AXLE GROUP

| ITEM | PART NO. | DESCRIPTION                   |
|------|----------|-------------------------------|
| 1    | 28-1     | SPINDLE                       |
| 2    | 2B-2     | GREASE SEAL                   |
| 3    | 2B-3     | CONE-INNER                    |
| 4    | 28-4     | HUB ASS'Y (COMPLETE W/INNER & |
|      |          | OUTER RACES)                  |
| 5    | 2B-5     | CONE-DUTER                    |
| 6    | 2B-6     | SPINDLE WASHER                |
| 7    | 2B-7     | SPINDLE NUT                   |
| 8    | 2B-8     | COTTER PIN                    |
| 9    | 2B-9     | HUB CAP                       |
| 10   | 28-10    | 15" WHEEL 6 BOLT              |
| 11   | 28-11    | LUG BOLT (6)                  |
|      |          |                               |

# CABLE & BRAKE GROUP

| ITEM<br>1<br>2<br>3<br>4<br>5<br>6<br>7<br>8<br>9<br>10<br>11<br>12<br>13<br>14<br>15 | PART NO.<br>2C-1<br>2C-2<br>2C-3<br>2C-4<br>2C-8<br>2C-5<br>2C-9<br>2C-10<br>2C-12 | DESCRIPTION SHAFT-CABLE DRUM BEARING-SQ. BASE BEARING-PILLOW BLOCK (3) CABLE DRUM BACK STOP CABLE W/HOOK THIMBLE & EYE (2) BRAKE/CABLE DRUM BRAKE CALIPER-114023 BRAKE CALIPER-114024 HOSE CALIPER 1" ST. ELL HYD. FITTING 1" HYD. FITTING FEMALE CROSS 1" CLOSE NIPPLE HYD. FITTING PRESSURE GAUGE AIR CHAMBER HOSE-HAND PUMP TO TEE |  |
|---------------------------------------------------------------------------------------|------------------------------------------------------------------------------------|---------------------------------------------------------------------------------------------------------------------------------------------------------------------------------------------------------------------------------------------------------------------------------------------------------------------------------------|--|
| 16                                                                                    | 2C-7                                                                               | HYD. HAND PUMP                                                                                                                                                                                                                                                                                                                        |  |