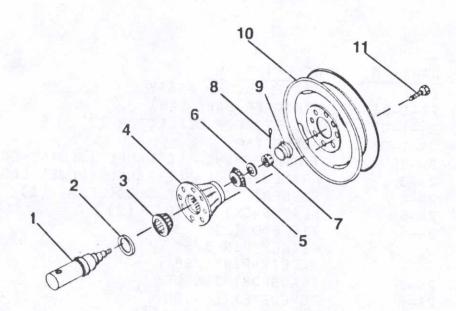

### AXLE GROUP

| ITEM | PART NO. | DESCRIPTION                   |
|------|----------|-------------------------------|
| 1    | 28-1     | SPINDLE                       |
| 2    | 2B-2     | GREASE SEAL                   |
| 3    | 2B-3     | CONE-INNER                    |
| 4    | 28-4     | HUB ASS'Y (COMPLETE W/INNER & |
|      |          | OUTER RACES)                  |
| 5    | 2B-5     | CONE-DUTER                    |
| 6    | 2B-6     | SPINDLE WASHER                |
| 7    | 2B-7     | SPINDLE NUT                   |
| 8    | 2B-8     | COTTER PIN                    |
| 9    | 2B-9     | HUB CAP                       |
| 10   | 28-10    | 15" WHEEL 6 BOLT              |
| 11   | 28-11    | LUG BOLT (6)                  |
|      |          |                               |

NOTE: 4 COMPLETE WHEEL/AXLE ASSEMBLYS REQ'D PER UNIT