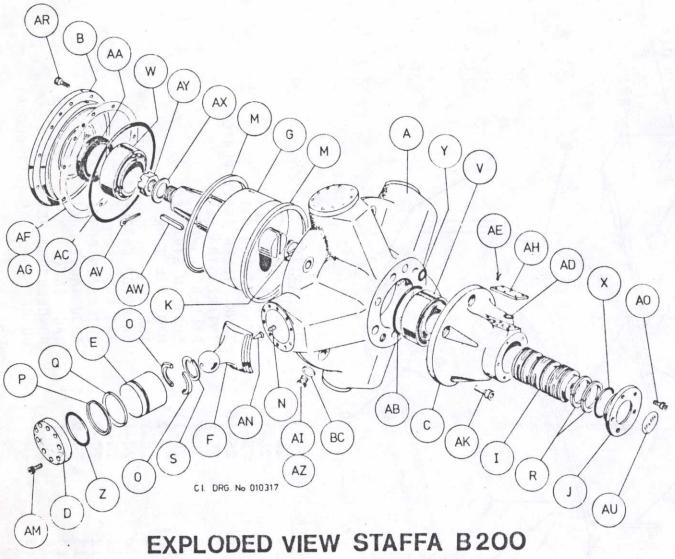

|      |       |
| 25  | *0 * Ring Front Cover     | 95121-30000 | 1     | A     |      |                                |             |      |       |

Suffix S Only Spline shaft. Notes:

Suttix T Only Taper shaft

2 Grade A ... These parts should be replaced whenever the motor

is disassembled.
These parts should be replaced only as matching Grade B pairs and will probably need replacement during the life period of the motor.

These parts will probably need replacement during the life period of the motor. Grade C

Grade D These parts seldom if ever require to be replaced. 3 Recommended Tightening Torques

95 ± 3 Ft. Lbs. 130 ± 4 Ft. Lbs. 22 ± 2 Ft. Lbs. 275 ± 5 Ft. Lbs. 555 ± 5 Ft Lbs. 22 ± 2 Ft. Lbs. M 14 M 16 M 8 M 20 1'4UNC M 8 Item 34 Item 35 Item 36 Item 37 Item 52T Item 75



| Item | Qty      | Part Description                             | Part Size                  |
|------|----------|----------------------------------------------|----------------------------|
| A    | 1        | Motor Case                                   |                            |
| В    | 1        | Front Cover                                  |                            |
| D    | 5        | Cylinder End Caps                            |                            |
| G    | 1        | Crankshaft, S. Spline, T. Taper, P. Parallel |                            |
| K    | 1        | Oldham Coupling                              |                            |
| M    | 2        | Con Rod Retaining Rings                      |                            |
| P    | 5        | *Piston Se