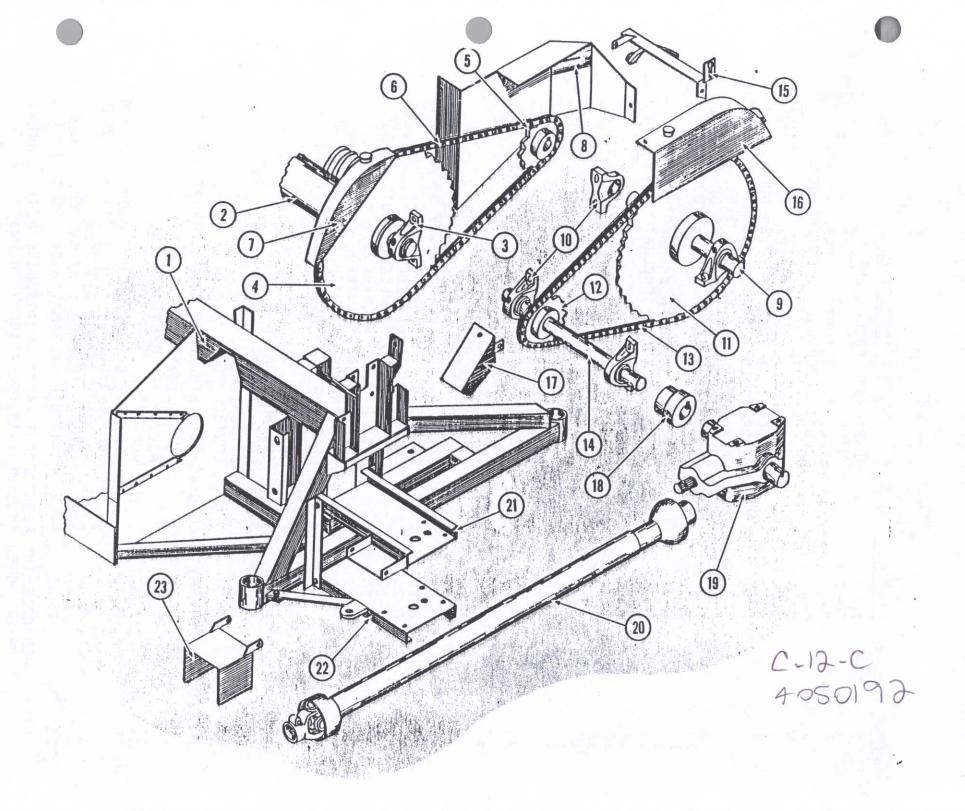

|
| 16     | M-14           | SHIELD 72 TOOTH SPROCKET                  |
| 17     | M-15           | SHIELD 20 TOOTH SPROCKET                  |
| 18     | M-37           | COUPLER (SOLID)                           |
| 19     | M-38           | GEAR BOX RIGHT ANGLE DRIVE                |
| 21     | M-39           | TOP G.B. MOUNTING CHANNEL (REGULAR)       |
|        | M-40           | TOP G.B. MOUNTING CHANNEL (EXTENDED)      |
| 22     | M-41           | BOTTOM G.B. MOUNTING CHANNEL (REGULAR)    |
| (24)   | M-42           | BOTTOM G.B. MOUNTING CHANNEL (EXTENDED)   |
| 23     | M-43           | P.T.O. FLIP SHIELD                        |
| 20     | M - 44         | P.T.O. DRIVE LINE                         |
| 24     | M-45           | CHANNEL BRACE (EXTENDED) NOT SHOWN        |



#### ENGINE POWERED UNIT

```
DESCRIPTION
ITEM
              PART NO.
                              MAIN FRAME (POWER END)
 1
              2A-21
                              ROTOR
              2D-32
 2
                               SPROCKET 35 TOOTH 8" BORE
 3
              M-1
                              PILLOW BLOCK BRG. 2 15/16" BORE
              M-2
 4
                               ROLLER CHAIN
              M - 3
 5
                               SHIELD 35 TOOTH SPROCKET
 6
              M-4
                               SPROCKET 11 TOOTH 2 7/16" BORE (GAS)
 7
              M - 5
                               SPROCKET 13 TOOTH 2 7/16" BORE (DIESEL)
              M-6
                               JACK SHAFT 2 7/16" DIA. S.R. 1514
              M-7 4050180
 8