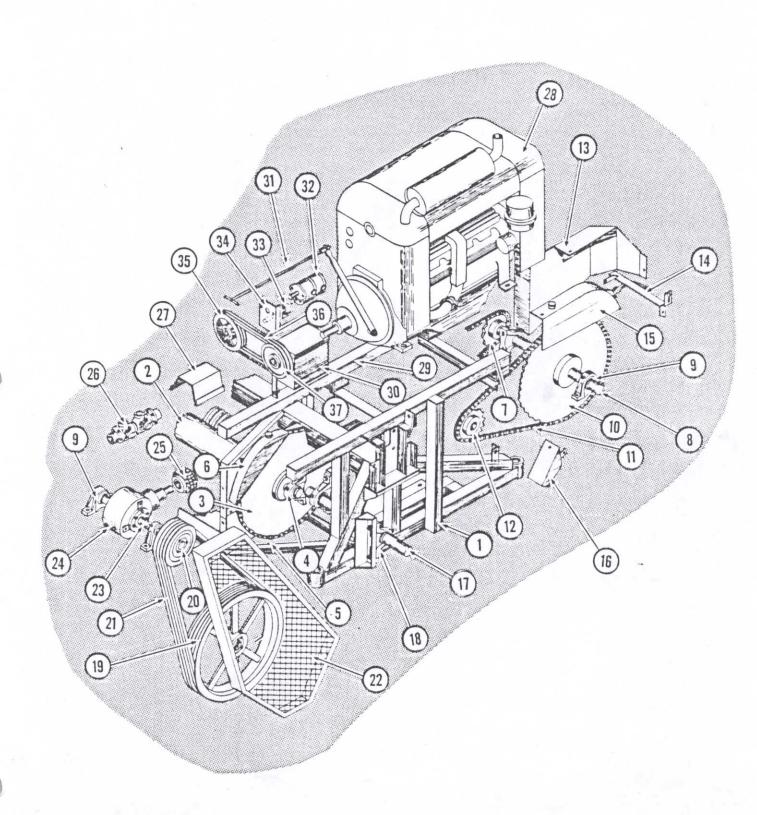

# FRAME GROUP

| ITEM        | PART NO. DESCRIPTION                                                                                                                                                                                                                                                                                                                                                                                                                                                                                                                                                                                                                                                                                                                                                                                                                                                                                                                                                                                                                                                                                                                                                                                                                                                                                                                                                                                                                                                                                                                                                                                                                                                                                                                                                                                                                                                                                                                                                                                                                                                                                                           |
|-------------|--------------------------------------------------------------------------------------------------------------------------------------------------------------------------------------------------------------------------------------------------------------------------------------------------------------------------------------------------------------------------------------------------------------------------------------------------------------------------------------------------------------------------------------------------------------------------------------------------------------------------------------------------------------------------------------------------------------------------------------------------------------------------------------------------------------------------------------------------------------------------------------------------------------------------------------------------------------------------------------------------------------------------------------------------------------------------------------------------------------------------------------------------------------------------------------------------------------------------------------------------------------------------------------------------------------------------------------------------------------------------------------------------------------------------------------------------------------------------------------------------------------------------------------------------------------------------------------------------------------------------------------------------------------------------------------------------------------------------------------------------------------------------------------------------------------------------------------------------------------------------------------------------------------------------------------------------------------------------------------------------------------------------------------------------------------------------------------------------------------------------------|
| 1           | 2A-1 FRAME WELDED ASS'Y                                                                                                                                                                                                                                                                                                                                                                                                                                                                                                                                                                                                                                                                                                                                                                                                                                                                                                                                                                                                                                                                                                                                                                                                                                                                                                                                                                                                                                                                                                                                                                                                                                                                                                                                                                                                                                                                                                                                                                                                                                                                                                        |
| 2           | 2A-1-01 STRIPPER BARS (48)                                                                                                                                                                                                                                                                                                                                                                                                                                                                                                                                                                                                                                                                                                                                                                                                                                                                                                                                                                                                                                                                                                                                                                                                                                                                                                                                                                                                                                                                                                                                                                                                                                                                                                                                                                                                                                                                                                                                                                                                                                                                                                     |
| 3           | 2A-1-02 GUSSETS FOR DEFLECTOR (2)                                                                                                                                                                                                                                                                                                                                                                                                                                                                                                                                                                                                                                                                                                                                                                                                                                                                                                                                                                                                                                                                                                                                                                                                                                                                                                                                                                                                                                                                                                                                                                                                                                                                                                                                                                                                                                                                                                                                                                                                                                                                                              |
|             | 2A-1-03 DEFLECTOR                                                                                                                                                                                                                                                                                                                                                                                                                                                                                                                                                                                                                                                                                                                                                                                                                                                                                                                                                                                                                                                                                                                                                                                                                                                                                                                                                                                                                                                                                                                                                                                                                                                                                                                                                                                                                                                                                                                                                                                                                                                                                                              |
| 4           | TOUT TOUT TOUT TOUT (TOUTNE FND)                                                                                                                                                                                                                                                                                                                                                                                                                                                                                                                                                                                                                                                                                                                                                                                                                                                                                                                                                                                                                                                                                                                                                                                                                                                                                                                                                                                                                                                                                                                                                                                                                                                                                                                                                                                                                                                                                                                                                                                                                                                                                               |
| 5           | SERRIVEARIE (ROUER END)                                                                                                                                                                                                                                                                                                                                                                                                                                                                                                                                                                                                                                                                                                                                                                                                                                                                                                                                                                                                                                                                                                                                                                                                                                                                                                                                                                                                                                                                                                                                                                                                                                                                                                                                                                                                                                                                                                                                                                                                                                                                                                        |
| 6           | 28-3                                                                                                                                                                                                                                                                                                                                                                                                                                                                                                                                                                                                                                                                                                                                                                                                                                                                                                                                                                                                                                                                                                                                                                                                                                                                                                                                                                                                                                                                                                                                                                                                                                                                                                                                                                                                                                                                                                                                                                                                                                                                                                                           |
| 7           |                                                                                                                                                                                                                                                                                                                                                                                                                                                                                                                                                                                                                                                                                                                                                                                                                                                                                                                                                                                                                                                                                                                                                                                                                                                                                                                                                                                                                                                                                                                                                                                                                                                                                                                                                                                                                                                                                                                                                                                                                                                                                                                                |
| 8           | /-\                                                                                                                                                                                                                                                                                                                                                                                                                                                                                                                                                                                                                                                                                                                                                                                                                                                                                                                                                                                                                                                                                                                                                                                                                                                                                                                                                                                                                                                                                                                                                                                                                                                                                                                                                                                                                                                                                                                                                                                                                                                                                                                            |
| 9           | 2A-6 TIE ROD (2) PICKER PIN 3/8"                                                                                                                                                                                                                                                                                                                                                                                                                                                                                                                                                                                                                                                                                                                                                                                                                                                                                                                                                                                                                                                                                                                                                                                                                                                                                                                                                                                                                                                                                                                                                                                                                                                                                                                                                                                                                                                                                                                                                                                                                                                                                               |
| 10          | SAFETY PIN 1/8"                                                                                                                                                                                                                                                                                                                                                                                                                                                                                                                                                                                                                                                                                                                                                                                                                                                                                                                                                                                                                                                                                                                                                                                                                                                                                                                                                                                                                                                                                                                                                                                                                                                                                                                                                                                                                                                                                                                                                                                                                                                                                                                |
| 11          | TOUGHT TOUGHT                                                                                                                                                                                                                                                                                                                                                                                                                                                                                                                                                                                                                                                                                                                                                                                                                                                                                                                                                                                                                                                                                                                                                                                                                                                                                                                                                                                                                                                                                                                                                                                                                                                                                                                                                                                                                                                                                                                                                                                                                                                                                                                  |
| 12          |                                                                                                                                                                                                                                                                                                                                                                                                                                                                                                                                                                                                                                                                                                                                                                                                                                                                                                                                                                                                                                                                                                                                                                                                                                                                                                                                                                                                                                                                                                                                                                                                                                                                                                                                                                                                                                                                                                                                                                                                                                                                                                                                |
| 13          | - DTN                                                                                                                                                                                                                                                                                                                                                                                                                                                                                                                                                                                                                                                                                                                                                                                                                                                                                                                                                                                                                                                                                                                                                                                                                                                                                                                                                                                                                                                                                                                                                                                                                                                                                                                                                                                                                                                                                                                                                                                                                                                                                                                          |
| 14          | DIN                                                                                                                                                                                                                                                                                                                                                                                                                                                                                                                                                                                                                                                                                                                                                                                                                                                                                                                                                                                                                                                                                                                                                                                                                                                                                                                                                                                                                                                                                                                                                                                                                                                                                                                                                                                                                                                                                                                                                                                                                                                                                                                            |
| 15_         | ZA-IU TONGGE HOMIZON A TOUTHE FND                                                                                                                                                                                                                                                                                                                                                                                                                                                                                                                                                                                                                                                                                                                                                                                                                                                                                                                                                                                                                                                                                                                                                                                                                                                                                                                                                                                                                                                                                                                                                                                                                                                                                                                                                                                                                                                                                                                                                                                                                                                                                              |
| 16L         | THE TOUT OF THE PARTY OF THE PA |
| 16 R        | THE PROPERTY AND ALLER AND                                                                                                                                                                                                                                                                                                                                                                                                                                                                                                                                                                                                                                                                                                                                                                                                                                                                                                                                                                                                                                                                                                                                                                                                                                                                                                                                                                                                                                                                                                                                                                                                                                                                                                                                                                                                                                                                                                                                                                                                                                                                                                     |
| 17L         | THE STATE OF THE PARTY OF THE P |
| 17R         | TO AVEL THE TOTAL THE LOCK                                                                                                                                                                                                                                                                                                                                                                                                                                                                                                                                                                                                                                                                                                                                                                                                                                                                                                                                                                                                                                                                                                                                                                                                                                                                                                                                                                                                                                                                                                                                                                                                                                                                                                                                                                                                                                                                                                                                                                                                                                                                                                     |
| 18L         | 2A-13L POWER END L.H. SWIVEL TRAVELING LOCK 2A-13R POWER END R.H. SWIVEL TRAVELING LOCK (NOT SHOWN)                                                                                                                                                                                                                                                                                                                                                                                                                                                                                                                                                                                                                                                                                                                                                                                                                                                                                                                                                                                                                                                                                                                                                                                                                                                                                                                                                                                                                                                                                                                                                                                                                                                                                                                                                                                                                                                                                                                                                                                                                            |
| 18 <b>R</b> | 2A-13R POWER END R.H. SWIVEL TRAVELING LOCK (NOT SHOWN)                                                                                                                                                                                                                                                                                                                                                                                                                                                                                                                                                                                                                                                                                                                                                                                                                                                                                                                                                                                                                                                                                                                                                                                                                                                                                                                                                                                                                                                                                                                                                                                                                                                                                                                                                                                                                                                                                                                                                                                                                                                                        |
| 19          | SPINDLE (SEE GROUP B)                                                                                                                                                                                                                                                                                                                                                                                                                                                                                                                                                                                                                                                                                                                                                                                                                                                                                                                                                                                                                                                                                                                                                                                                                                                                                                                                                                                                                                                                                                                                                                                                                                                                                                                                                                                                                                                                                                                                                                                                                                                                                                          |
| 20          | 2A-15 HEIGHT ADJUSTMENT PIN(4)                                                                                                                                                                                                                                                                                                                                                                                                                                                                                                                                                                                                                                                                                                                                                                                                                                                                                                                                                                                                                                                                                                                                                                                                                                                                                                                                                                                                                                                                                                                                                                                                                                                                                                                                                                                                                                                                                                                                                                                                                                                                                                 |
| 21          | 2A-16 RADIAL SPACER (4)                                                                                                                                                                                                                                                                                                                                                                                                                                                                                                                                                                                                                                                                                                                                                                                                                                                                                                                                                                                                                                                                                                                                                                                                                                                                                                                                                                                                                                                                                                                                                                                                                                                                                                                                                                                                                                                                                                                                                                                                                                                                                                        |
| 22          | 2A-17 SPINDLE KEEPER (4)                                                                                                                                                                                                                                                                                                                                                                                                                                                                                                                                                                                                                                                                                                                                                                                                                                                                                                                                                                                                                                                                                                                                                                                                                                                                                                                                                                                                                                                                                                                                                                                                                                                                                                                                                                                                                                                                                                                                                                                                                                                                                                       |
| 23          | 2A-18 SWIVEL STOP ROLLER (4)                                                                                                                                                                                                                                                                                                                                                                                                                                                                                                                                                                                                                                                                                                                                                                                                                                                                                                                                                                                                                                                                                                                                                                                                                                                                                                                                                                                                                                                                                                                                                                                                                                                                                                                                                                                                                                                                                                                                                                                                                                                                                                   |
| 24          | COTTER PIN 1/4" DIA x 2"                                                                                                                                                                                                                                                                                                                                                                                                                                                                                                                                                                                                                                                                                                                                                                                                                                                                                                                                                                                                                                                                                                                                                                                                                                                                                                                                                                                                                                                                                                                                                                                                                                                                                                                                                                                                                                                                                                                                                                                                                                                                                                       |
| 25          | 2A-19 CABLE WEAR SHOE                                                                                                                                                                                                                                                                                                                                                                                                                                                                                                                                                                                                                                                                                                                                                                                                                                                                                                                                                                                                                                                                                                                                                                                                                                                                                                                                                                                                                                                                                                                                                                                                                                                                                                                                                                                                                                                                                                                                                                                                                                                                                                          |