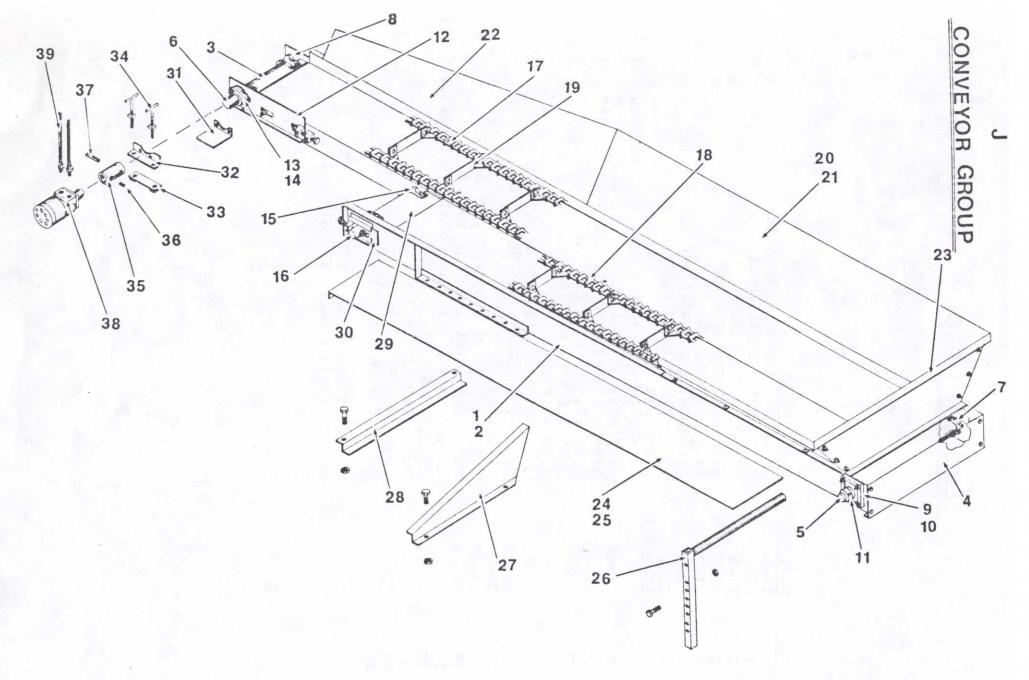

--------------------------------------------------------------------------------------------------------------------------------------------------------------------------------------------------------------------------------------------------------------------------------------------------------------------------------------------------------|
| 12 13 14 2I-11 15 2I-12 16 2I-9 17 2I-13 18 2I-14 19 20 2I-15 21 22 23 | 3/8" ADAPTER  *3/8" HOSE SMPOE & SWMPOE 96" LG.  *3/8" HOSE SMPOE & SWMPOE 30" LG.  FLOW DIVIDER  *3/8" HOSE SMPOE & SWMPOE 45" LG.  *3/8" HOSE SMPOE & SWMPOE 60" LG.  1" DIA. PIN & HAIR PIN FURNISHED W/CYLINDER (2)  FILLET PLATES (4)  3/8" CORN PICKER PIN (4)  1/8" HAIR PIN (4)  3/16" COTTER PIN (2)  *SMPOE (STRAIGHT MALE PIPE ONE END)  SWMPOE (SWIVEL MALE PIPE OTHER END) |



### CONVEYOR GROUP

| 1 2 2 2 3 4 2 2 5 6 7 8 9 10 11 12 13 14 15 16 17 18 19 20 21 22 23 24 25 26 27 28 29 30 31 32 33 34 35 36 37 38 | ART NO.  J-1  J-2  J-3  J-4  J-5  J-6  J-12  J-37  J-18  J-19  J-20  J-38  J-20  J-10  J-21  J-22  J-31  J-7  J-10  J-9  J-16R  J-16R  J-17  J-15  J-15  J-32  J-33  J-11  J-14  J-13  J-14  J-13  J-14  J-13  J-25  J-29  J-25  J-29  J-26  J-27  J-28  J-30  J-36 | DESCRIPTION CONVEYOR COMPLETE W/CHAIN CONVEYOR SHELL CONV. SHAFT SHIELD (DISCHARGE END LG.) 4050145 BOOT END COVER -40501410 CONV. SHAFT BOOT END -4050054 CONV. SHAFT DRIVE - 4050147 SPROCKET 6 TOOTH 12" BORE (2) /520218 SPROCKET 6 TOOTH W/ 3/8" ROLL PIN HOLE (2)/520218 SQ. BASE BEARING HOUSING (2) /500718 ROLLER CAGE BRG. 12" BORE (2) -/500719 BEARING SLIDE PLATE (2) -/500719 BEARING SLIDE PLATE