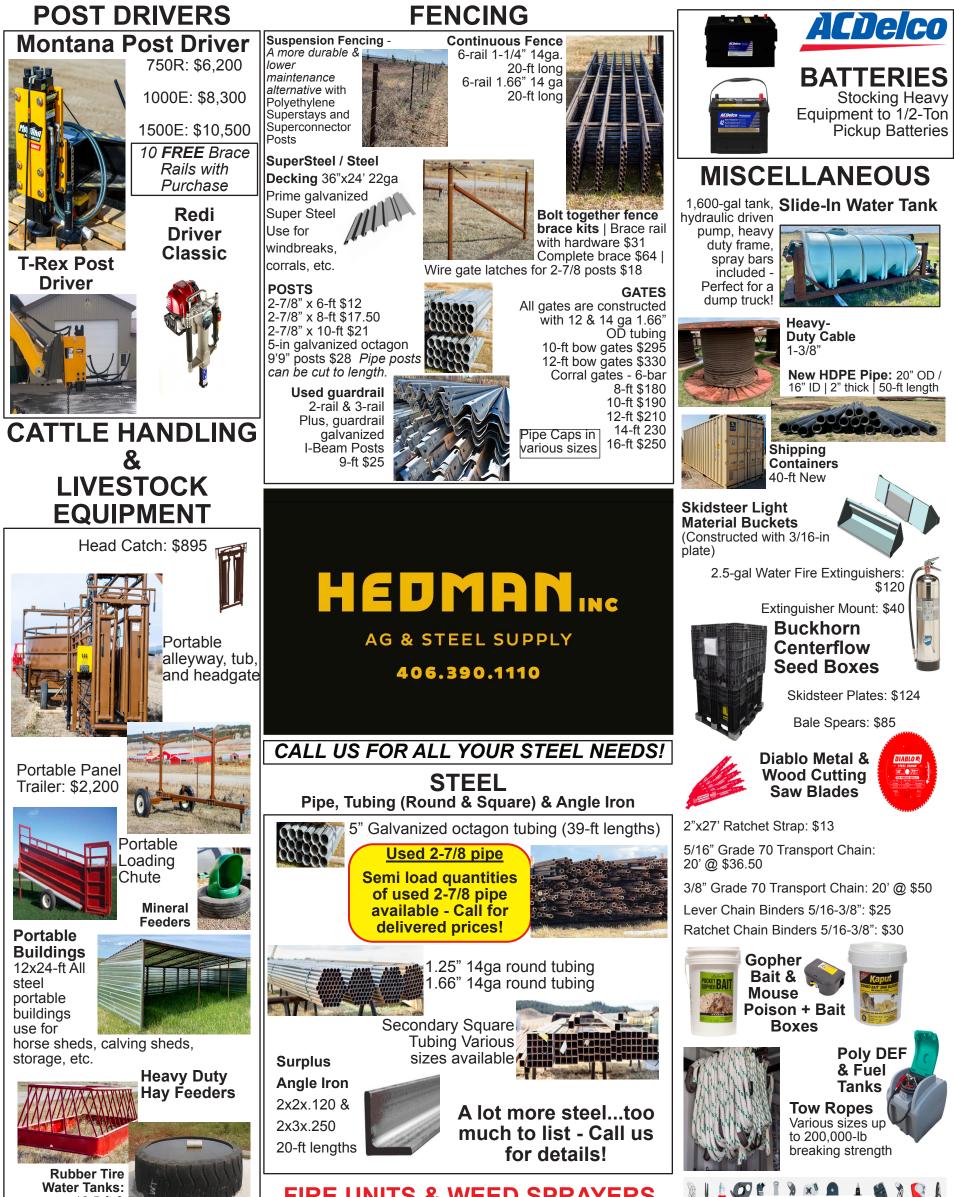

Feedbunks 20-ft x 38-in x 12-in (constructed with 10ga & heavy tube legs) other sizes & bottomless available

## **Cattle Guards**

Constructed with all new material

Cattle guard kits with used pipe available

## Free Standing Panels **NOW IN STOCK!**

Portable Panels All panels are constructed with 12 & 14ga 1.66" OD tubing 10-ft heavy portable panels, 12-ft standard portable panels (Will latch to Winkel panels)

## FIRE UNITS & WEED **SPRAYERS**



Pallet Forks



## Knipex Tools!



BOLTS \$2.77/lb Grade 5 & \$4.40/lb Grade 8 | Metric bolt assortment with 72-hole bin \$680

ESAB Wire Flux Core .045 \$4.30/lb

Harrow 6'x6'x5/8: \$642







Box Scraper

Drawbar: \$198

406.390.1110

July 2021 \*Prices Subject to Change