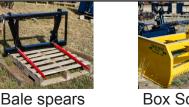

## Knipex Tools!

BOLTS \$2.77/lb Grade 5 & \$4.40/lb Grade 8 | Metric bolt assortment with 72-hole bin \$680

ESAB Wire Flux Core .045 \$4.30/lb

Harrow 6'x6'x5/8: \$642

Box Scraper

Drawbar: \$198

406.390.1110