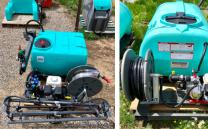

Feedbunks 20-ft x 38-in x 12-in (constructed with 10ga & heavy tube legs) other sizes & bottomless available

## **Cattle Guards**

Constructed with all new material

Cattle guard kits with used pipe available

## Free Standing Panels **NOW IN STOCK!**

Portable Panels All panels are constructed with 12 & 14ga 1.66" OD tubing 10-ft heavy portable panels, 12-ft standard portable panels (Will latch to Winkel panels)

## FIRE UNITS & WEED **SPRAYERS**



Pallet Forks



## Knipex Tools!



BOLTS \$2.77/lb Grade 5 & \$4.40/lb Grade 8 | Metric bolt assortment with 72-hole bin \$680

ESAB Wire Flux Core .045 \$4.30/lb

Harrow 6'x6'x5/8: \$642







Box Scraper

Drawbar: \$198

406.390.1110

July 2021 \*Prices Subject to Change