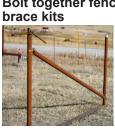

**FENCING** 

Brace rail with hardware \$29 Complete brace with 8-ft posts \$59 | Wire gate latches for 2-7/8 posts \$18