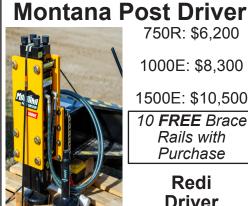

### **POST DRIVERS**

**T-Rex Post** 

**Driver** 

750R: \$6,200

1000E: \$8,300

1500E: \$10,500

10 **FREE** Brace Rails with Purchase

> Redi **Driver** Classic