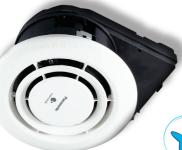

Purify your air with the Panasonic Air-e Ceiling Mounted nanoe X Generator.

A compact, low power consumption and whisper guiet unit that penetrates fabrics thoroughly and reaches every corner of a room to inhibit harmful pollutants.