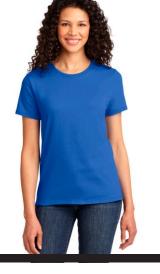

SIZES: S-3XL

**HEAVYWEIGHT 6 OZ** 100% COTTON

#2000L SIZES: XS-3XL

**HEAVYWEIGHT 6.1 OZ** 100% SOFTSPUN COTTON

PORT #LPC61 SIZES: XS-4XL

FITTED/JUNIOR

A form-fitting contoured silhouette that follows the shape of the body along the chest, waist and hip with a feminine sleeve shape and neckline.