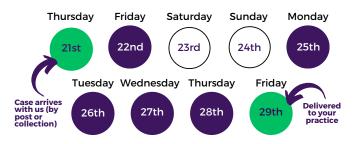

## Please note: Our full working days are Monday to Friday and do not include weekends or bank holidays or collection/delivery days

**For example:** If we received impressions either by post or by collection requesting special trays on Thursday 21st March, the five full working days needed in the lab to manufacture would be Friday 22nd, Monday 25th, Tuesday 26th, Wednesday 27th & Thursday 28th. The case will be dispatched at the end of the day on Thursday the 28th and you will receive on the Friday 29th either by Royal mail or by hand delivery.