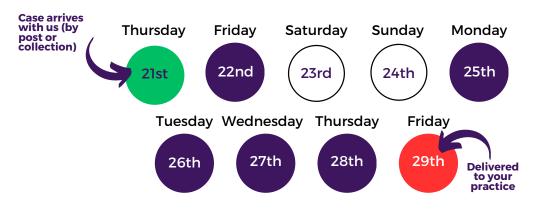

### It is quite important to remember our "full" working days.

Our working days are Monday to Friday **and do not include weekends or bank holidays or collection/delivery days** 

**Example:** If we received impressions either by post or by collection for special trays on Thursday 21st March, the five full working days to manufacture would be: Friday 22nd, Monday 25th, Tuesday 26th, Wednesday 27th & Thursday 28th. The case will be dispatched on Thursday the 29th and you will receive on the Friday 29th either by Royal mail or by hand delivery.