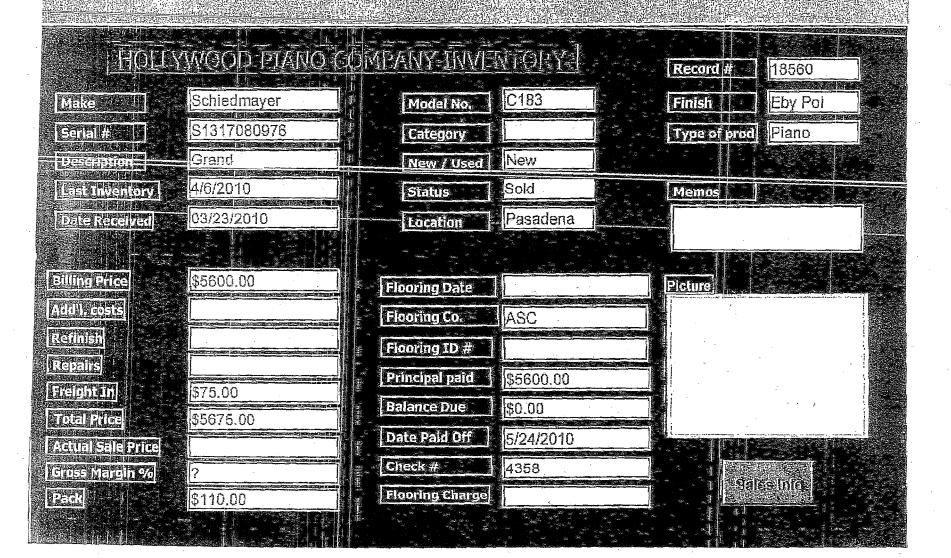

000009

Alton Chan Yohayi Piano Company GZ, China

December 13, 2005

Dear Alton,

This is to confirm the NAMM product for the B. Shoninger America corporation. The piano product that you ship will be considered as part of the investment in this new corporation. This company (B. Shoninger America) will be a joint venture of Yohayi piano company and the Trizak Corporation. Please give me the details of shipping so we can arrange the pick up at this end of the B. Shoninger and Schiedmayer pianos.