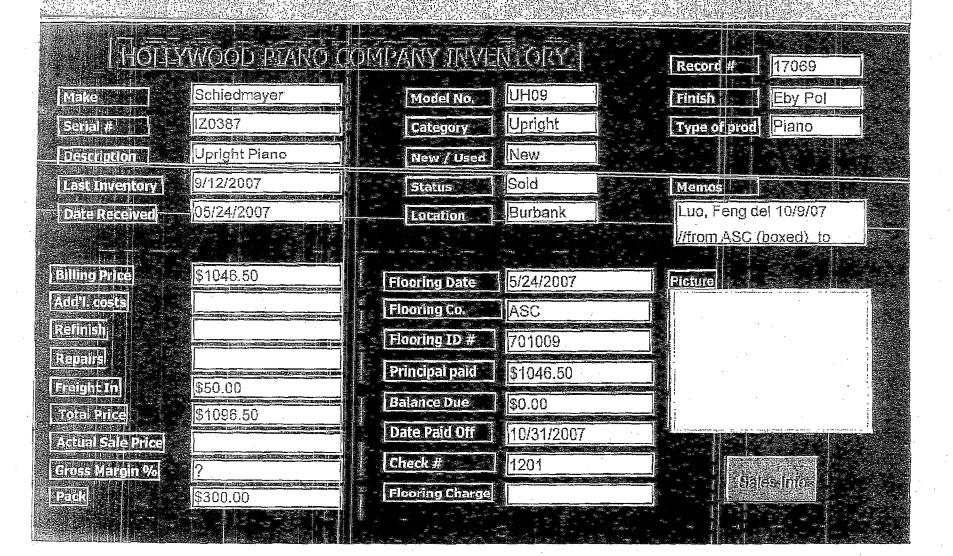

000009

Alton Chan Yohayi Piano Company GZ, China

December 13, 2005

Dear Alton,

This is to confirm the NAMM product for the B. Shoninger America corporation. The piano product that you ship will be considered as part of the investment in this new corporation. This company (B. Shoninger America) will be a joint venture of Yohayi piano company and the Trizak Corporation. Please give me the details of shipping so we can arrange the pick up at this end of the B. Shoninger and Schiedmayer pianos.