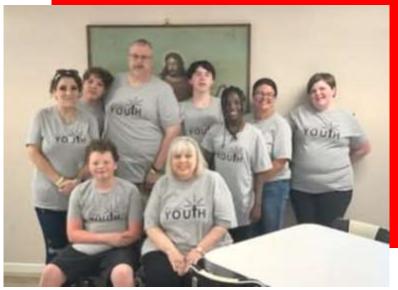

### Youth Sunday February 16th

You won't want to miss this coming Sunday, February 16th at 11:00 a.m. as this will be a Youth led worship service. Join in blessing the Youth as they bless you and the Installation of Ethan Whitworth as a Regional Youth Officer