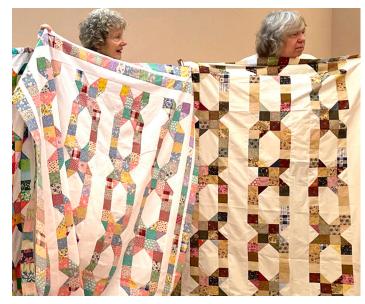

## DECEMBER QUILTS

Here are a few seasonal quilts to get you in the mood for winter. Your Editor collaborated on the three quilts in the first column, designed & created the next two quilts, then resurrected the quilted clothing which her children, then grandchildren, wore for the holidays. Enjoy this month and I look forword to seeing you in the spring. -Jo Anne Powell