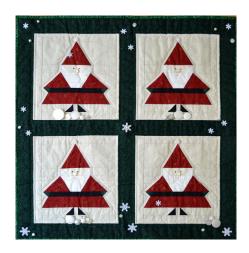

## DECEMBER QUILTS

Here are a few seasonal quilts to get you in the mood for winter. Your Editor collaborated on the three quilts in the first column, designed & created the next two quilts, then resurrected the quilted clothing which her children, then grandchildren, wore for the holidays. Enjoy this month and I look forword to seeing you in the spring. -Jo Anne Powell