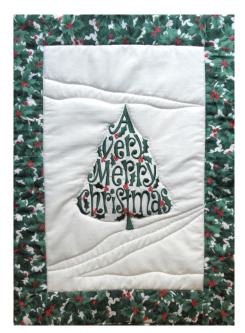

## DECEMBER QUILTS

Here are a few seasonal quilts to get you in the mood for winter. Your Editor collaborated on the three quilts in the first column, designed & created the next two quilts, then resurrected the quilted clothing which her children, then grandchildren, wore for the holidays. Enjoy this month and I look forword to seeing you in the spring. -Jo Anne Powell