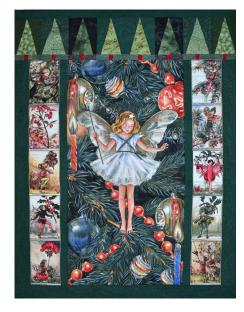

## DECEMBER QUILTS

Here are a few seasonal quilts to get you in the mood for winter. Your Editor collaborated on the three quilts in the first column, designed & created the next two quilts, then resurrected the quilted clothing which her children, then grandchildren, wore for the holidays. Enjoy this month and I look forword to seeing you in the spring. -Jo Anne Powell