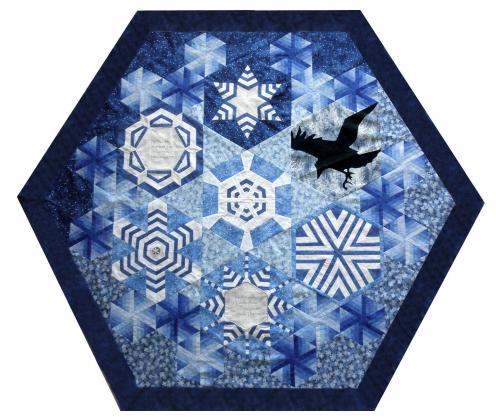

## DECEMBER QUILTS

Here are a few seasonal quilts to get you in the mood for winter. Your Editor collaborated on the three quilts in the first column, designed & created the next two quilts, then resurrected the quilted clothing which her children, then grandchildren, wore for the holidays. Enjoy this month and I look forword to seeing you in the spring. -Jo Anne Powell