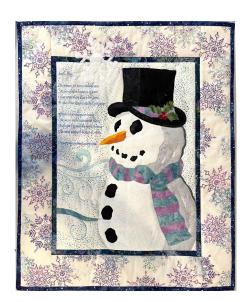

## DECEMBER QUILTS

Here are a few seasonal quilts to get you in the mood for winter. Your Editor collaborated on the three quilts in the first column, designed & created the next two quilts, then resurrected the quilted clothing which her children, then grandchildren, wore for the holidays. Enjoy this month and I look forword to seeing you in the spring. -Jo Anne Powell