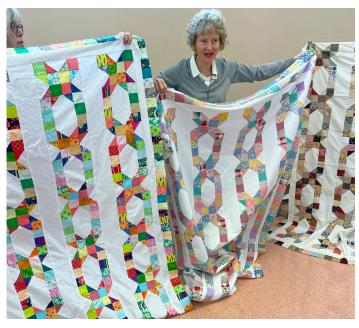

## DECEMBER QUILTS

Here are a few seasonal quilts to get you in the mood for winter. Your Editor collaborated on the three quilts in the first column, designed & created the next two quilts, then resurrected the quilted clothing which her children, then grandchildren, wore for the holidays. Enjoy this month and I look forword to seeing you in the spring. -Jo Anne Powell