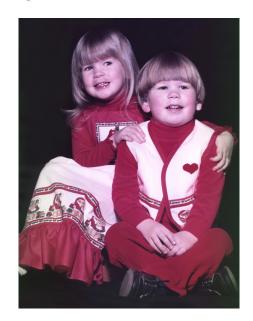

## DECEMBER QUILTS

Here are a few seasonal quilts to get you in the mood for winter. Your Editor collaborated on the three quilts in the first column, designed & created the next two quilts, then resurrected the quilted clothing which her children, then grandchildren, wore for the holidays. Enjoy this month and I look forword to seeing you in the spring. -Jo Anne Powell