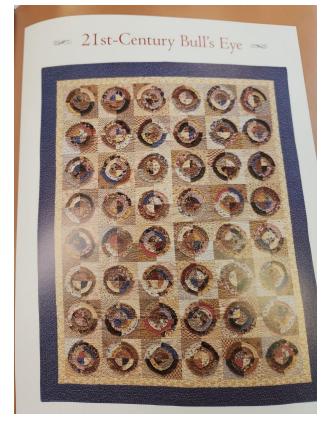

## 21st Century Bull's Eye Quilt

Finished Quilt size 58 x 78 Finished block 8 x 8

Materials 42" wide fabric 31/4 yds *total* assorted tan prints for backgrounds or 48 squares each 9x9' -adjust amount of squares if only making a table runner (12) or pillow (4)

2 1/2 yds *total* assorted prints for large circles (or 48/12/4 squares, each 8" x 8")

<sup>3</sup>⁄<sub>4</sub> yd. TOTAL assorted prints for medium circles (or 48/12/4 squares, each 6'x6')

<sup>3</sup>/<sub>4</sub> yd TOTAL assorted prints for small circles (or 48/12/4 squares, each 4" x 4")

Adjust following amounts to the size project you will be working on. <sup>1</sup>/<sub>2</sub> yd yellow print fabric for inner border

1 yd blue print fabric for outer border

3 5/8 yds. for backing

3/8 yd for binding