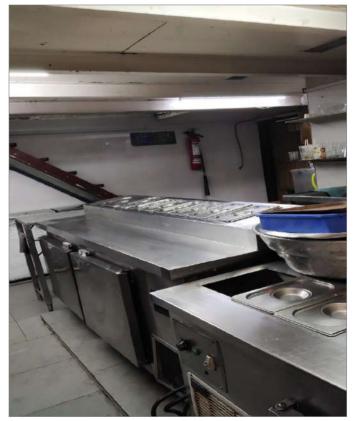

#### 2. Design & Facilities - 24/30 80.00%

Question Response **Details** 2.1. Provides adequate working space; permit maintenance & cleaning to Yes Adequate working space was provided prevent the entry of dirt, dust & pests 2.1.1 2.1.2 2.2. The internal structure & fittings are Internal structure & fittings were made made of non-toxic and impermeable Yes of non-toxic and impermeable material material 2.2.1 2.2.2 2.2.3 2.3. Walls, ceilings & doors are free Walls, ceilings & doors were clean and from flaking paint or plaster, Yes well maintained condensation & shedding particles

2.8.1 2.8.2 2.8.3

2.9. Adequate facilities for heating, cooling, refrigeration and freezing food & facilitate monitoring of temperature

Yes

Adequate facilities for heating and cooling were provided

2.9.1 2.9.2 2.9.3 2.9.4