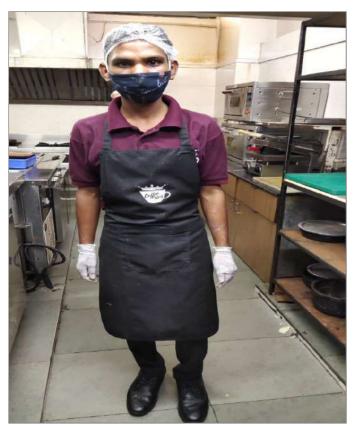

| Question                                                                                          | Response | Details                                                                                       |
|---------------------------------------------------------------------------------------------------|----------|-----------------------------------------------------------------------------------------------|
| 5.4. Food handlers are equipped with suitable aprons, gloves, headgear, etc.; wherever necessary. | Yes      | Food handlers were well equipped with apron, gloves and headgear while working in the kitchen |

5.4.1