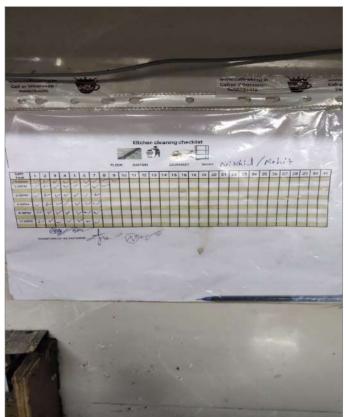

## Question Response Details 4.1. Cleaning of equipment, food premises is done as per cleaning schedule & cleaning programme. There should be no stagnation of water in food zones. Yes Premise was clean and cleaning schedule was in place