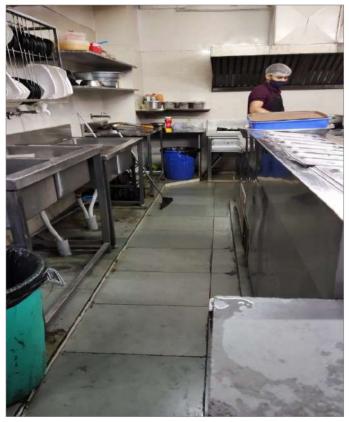

2.3.3

2.3.2

2.3.1

2.3.4

| Question                                                           | Response | Details<br>                                                        |
|--------------------------------------------------------------------|----------|--------------------------------------------------------------------|
| 2.4. Floors are non-absorbent, non-slippery & sloped appropriately | Yes      | Floors were non-absorbent, non-slippery & was sloped appropriately |
|                                                                    |          |                                                                    |

## Question Response Details 4.1. Cleaning of equipment, food premises is done as per cleaning schedule & cleaning programme. There should be no stagnation of water in food zones. Yes Premise was clean and cleaning schedule was in place