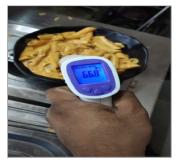

3.6.1 3.6.2 3.6.3

3.6.4

| Question                                                                                                                                                                                                                                                                                                                   | Response       | Details                            |  |  |
|----------------------------------------------------------------------------------------------------------------------------------------------------------------------------------------------------------------------------------------------------------------------------------------------------------------------------|----------------|------------------------------------|--|--|
| 3.7. Frozen food is thawed hygienically. No thawed food is stored for later use. (Meat, Fish and poultry is thawed in refrigerator at 5 Degree Celsius or below or in microwave. Shellfish/seafood is thawed in cold potable running water at 15 Degree Celsius or below within 90 minutes                                 | Not Applicable | Frozen foods were not used at site |  |  |
| 3.8. Vegetarian items are cooked to a minimum of 60 Degree Celsius for 10 minutes or 65 Degree Celsius for 2 minutes core food temperature. Non vegetarian items are cooked for a minimum of 65 Degree Celsius for 10 minutes or 70 Degree Celsius for 2 minutes or 75 Degree Celsius for 15 seconds core food temperature | Yes            | Food was cooked above 70 C         |  |  |
| 3.8.1                                                                                                                                                                                                                                                                                                                      |                |                                    |  |  |