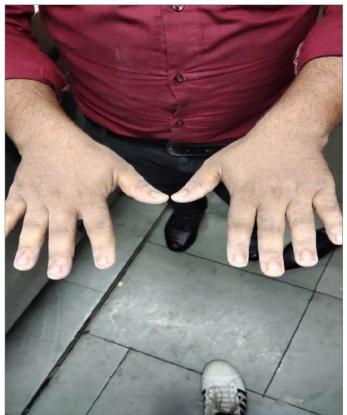

5.3. Food handlers maintain personal cleanliness (clean clothes, trimmed nails and waterproof bandage etc.) and personal behaviour (hand washing, no loose jewellery, no smoking, no spitting etc.)

Yes

Food handlers were observed to maintain personal cleanliness and personal behaviour