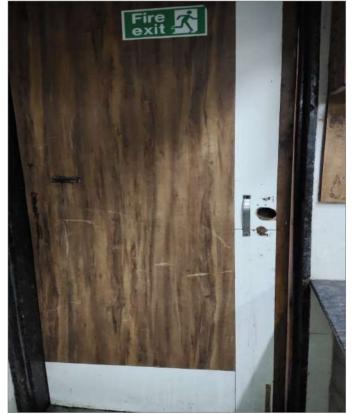

2.4.1

2.5. Windows are kept closed & fitted with insect proof screen when opening to external environment

Yes

Windows were kept closed & fitted with insect proof screen

2.5.1 2.5.2

2.6. Doors are smooth and nonabsorbent. Suitable precautions have been taken prevent entry of pests

Yes

Doors were kept closed

2.6.1