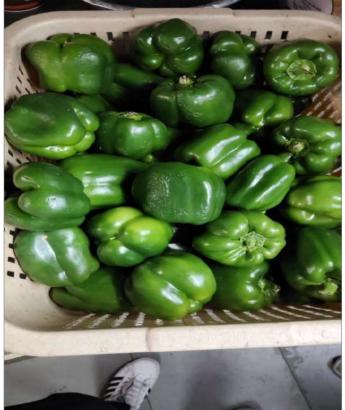

#### Question Response **Details** 3.1. Incoming material is procured as per internally laid down specification from approved vendors and records are maintained (like certificate of Incoming material was procured from Yes analysis, Form E, specifications, name an approved vendor and address of the supplier, batch no., mfg., use by/expiry date, quantity procured etc.) 3.1.2 3.1.3 3.1.1 3.2. Raw materials are inspected at the time of receiving for food safety hazards. (Farm produce like Raw materials were inspected at the Yes vegetables, fruits, eggs etc. must be time of receiving checked for spoilage and accepted only in good condition) 3.2.1 3.2.2 3.2.3 3.2.4 3.3. Incoming material, semi or final products are stored according to their temperature requirement in a hygienic Incoming material, semi or final environment to avoid deterioration and products were stored with date tagged Yes protect from contamination. FIFO & and at appropriate temperature FEFO is practiced. (Foods of animal origin are stored at a temperature less

#### Question **Details** Response 3.4. All raw materials is cleaned Raw material was cleaned before Yes thoroughly before food preparation processing 3.4.1 3.4.2 3.4.3 3.5. Proper segregation of raw, Proper segregation of raw and cooked cooked; vegetarian and non-vegetarian Yes food was done food is done 3.5.3 3.5.1 3.5.2 3.5.4 3.6. All the equipment is adequately All the equipment were adequately sanitized before and after food sanitized before and after food Yes preparation preparation