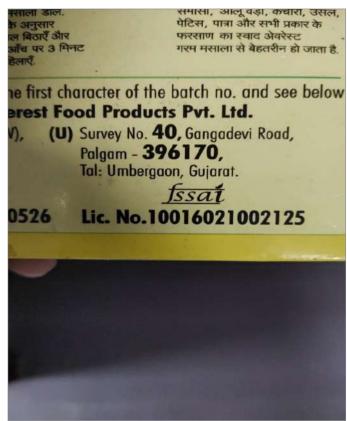

#### 1. Compliance - 2/4 50.00%

Question Response Details

1.1. Food establishment has an updated FSSAI license and it is displayed at a prominent location.

Yes The food establishment had a valid, site-specific FSSAI license and it was displayed at a prominent location

## Question Response Details 2.7. Potable water (meeting standards of IS:10500 & tested semi-annually with records maintained thereof) is used as product ingredient or in contact with food or food contact surface No Water testing was not done as per IS:10500 standards