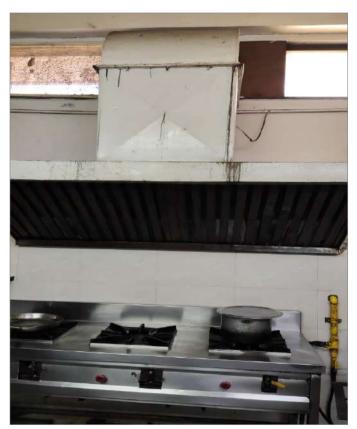

#### 2. Design & Facilities - 24/30 80.00%

Question Response **Details** 2.1. Provides adequate working space; permit maintenance & cleaning to Yes Adequate working space was provided prevent the entry of dirt, dust & pests 2.1.1 2.1.2 2.2. The internal structure & fittings are Internal structure & fittings were made made of non-toxic and impermeable Yes of non-toxic and impermeable material material 2.2.1 2.2.2 2.2.3 2.3. Walls, ceilings & doors are free Walls, ceilings & doors were clean and from flaking paint or plaster, Yes well maintained condensation & shedding particles

Question Response Details

2.10. Premise has sufficient lighting.
Lighting fixtures are protected to prevent contamination on breakage

Yes

Adequate lights with shatterproof covers were provided

2.10.1

2.10.2

2.11. Adequate ventilation is provided within the premises

Yes

Adequate ventilation was provided within the premises

2.11.1

2.12. An adequate storage facility for food, packaging materials, chemicals, personnel items etc is available.