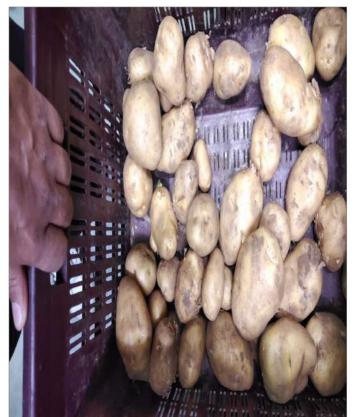

#### Question Response **Details** 3.1. Incoming material is procured as per internally laid down specification from approved vendors and records are maintained (like certificate of Incoming material was procured from Yes analysis, Form E, specifications, name an approved vendor and address of the supplier, batch no., mfg., use by/expiry date, quantity procured etc.) 3.1.2 3.1.3 3.1.1 3.2. Raw materials are inspected at the time of receiving for food safety hazards. (Farm produce like Raw materials were inspected at the Yes vegetables, fruits, eggs etc. must be time of receiving checked for spoilage and accepted only in good condition) 3.2.1 3.2.2 3.2.3 3.2.4 3.3. Incoming material, semi or final products are stored according to their temperature requirement in a hygienic Incoming material, semi or final environment to avoid deterioration and products were stored with date tagged Yes protect from contamination. FIFO & and at appropriate temperature FEFO is practiced. (Foods of animal origin are stored at a temperature less

than or equal to 4 Degree Celsius)