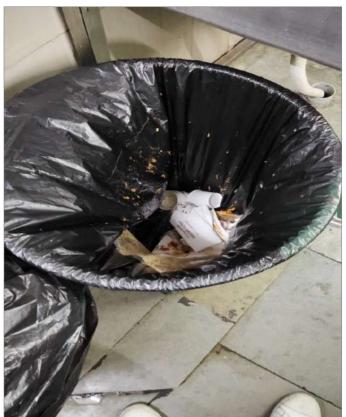

#### Question Response **Details** 5.1. All food handlers go for annual medical examination & inoculation Annual medical examination of food against the enteric group of diseases handlers was conducted and records Yes as per recommended schedule of the were maintained for all the staff vaccine is done. Records are members maintained. 5.1.3 5.1.1 5.1.2 5.1.4 5.2. No person suffering from a disease or illness or with open wounds No person suffering from a disease or or burns is involved in handling of food open wounds was involved in food Yes or materials which come in contact with handling process food.