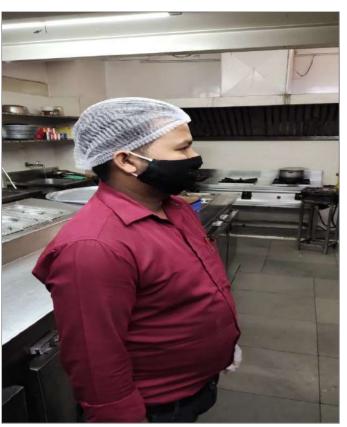

| Question                                                                                          | Response | Details                                                                                       |
|---------------------------------------------------------------------------------------------------|----------|-----------------------------------------------------------------------------------------------|
| 5.4. Food handlers are equipped with suitable aprons, gloves, headgear, etc.; wherever necessary. | Yes      | Food handlers were well equipped with apron, gloves and headgear while working in the kitchen |