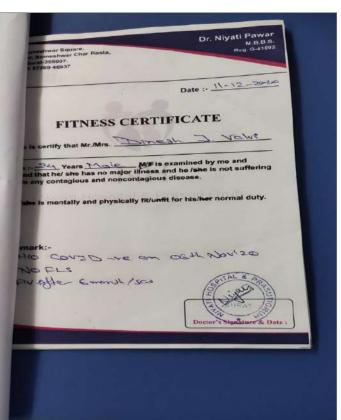

#### Question Response **Details** 5.1. All food handlers go for annual medical examination & inoculation Annual medical examination of food against the enteric group of diseases handlers was conducted and records Yes as per recommended schedule of the were maintained for all the staff vaccine is done. Records are members maintained. 5.1.3 5.1.1 5.1.2 5.1.4 5.2. No person suffering from a disease or illness or with open wounds No person suffering from a disease or or burns is involved in handling of food open wounds was involved in food Yes or materials which come in contact with handling process food.

5.3. Food handlers maintain personal cleanliness (clean clothes, trimmed nails and waterproof bandage etc.) and personal behaviour (hand washing, no loose jewellery, no smoking, no spitting etc.)

Yes

Food handlers were observed to maintain personal cleanliness and personal behaviour