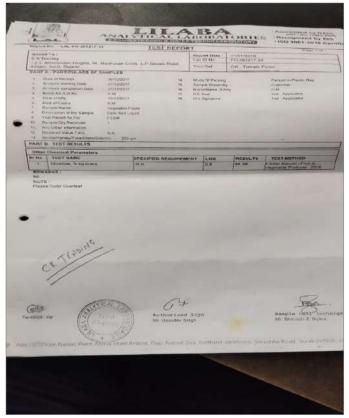

## Question Response Details 2.7. Potable water (meeting standards of IS:10500 & tested semi-annually with records maintained thereof) is used as product ingredient or in contact with food or food contact surface No Water testing was not done as per IS:10500 standards

2.13.1

2.13.2

2.13.3

2.13.4

2.14. Food material is tested either through internal laboratory or through an accredited lab. Check for records.

No

Food material was tested however the records were a year old

2.14.1