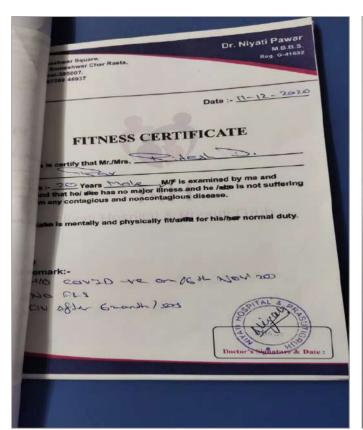

#### Question Response **Details** 5.1. All food handlers go for annual medical examination & inoculation Annual medical examination of food against the enteric group of diseases handlers was conducted and records Yes as per recommended schedule of the were maintained for all the staff vaccine is done. Records are members maintained. 5.1.3 5.1.1 5.1.2 5.1.4 5.2. No person suffering from a disease or illness or with open wounds No person suffering from a disease or or burns is involved in handling of food open wounds was involved in food Yes or materials which come in contact with handling process food.

5.3. Food handlers maintain personal cleanliness (clean clothes, trimmed nails and waterproof bandage etc.) and personal behaviour (hand washing, no loose jewellery, no smoking, no spitting etc.)

Yes

Food handlers were observed to maintain personal cleanliness and personal behaviour