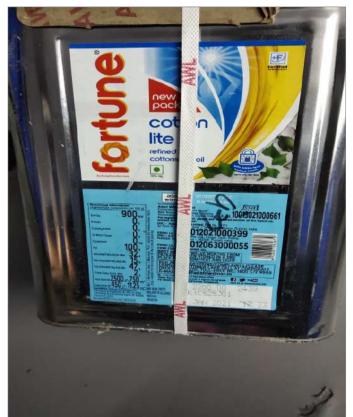

| Question                                                                                                                                                                                                                                                                                                               | Response       | Details                                                                                      |  |  |
|------------------------------------------------------------------------------------------------------------------------------------------------------------------------------------------------------------------------------------------------------------------------------------------------------------------------|----------------|----------------------------------------------------------------------------------------------|--|--|
| 3.13. Oil being used is suitable for cooking purposes is being used. Periodic verification of fat and oil by checking the color, the flavour and floated elements is being done                                                                                                                                        |                | Oil used for cooking or frying was light yellow in colour and no scum formation was observed |  |  |
| 3.13.1 3.13.2                                                                                                                                                                                                                                                                                                          |                |                                                                                              |  |  |
| 3.14. Vehicle intended for food transportation are kept clean and maintained in good repair & are maintain required temperature. (Hot foods are held at 65 Degree Celsius, cold foods at 5 Degree Celsius and frozen item -18 Degree Celsius during transportation or transported within 2 hours of food preparation). | Not Applicable | Food transportation was not required at site                                                 |  |  |
| 3.15. Food and non-food products transported at same time in the same vehicle is separated adequately to avoid any risk to food.                                                                                                                                                                                       | Yes            | Food transportation was not required at site                                                 |  |  |