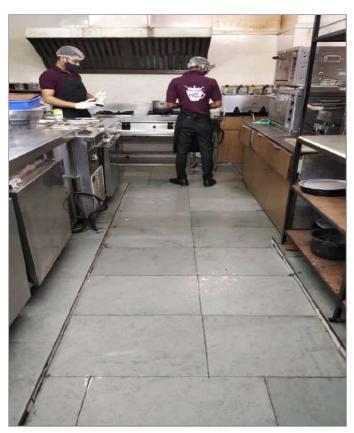

5.3. Food handlers maintain personal cleanliness (clean clothes, trimmed nails and waterproof bandage etc.) and personal behaviour (hand washing, no loose jewellery, no smoking, no spitting etc.)

Yes

Food handlers were observed to maintain personal cleanliness and personal behaviour

| Question                                                                                          | Response | Details                                                                                       |
|---------------------------------------------------------------------------------------------------|----------|-----------------------------------------------------------------------------------------------|
| 5.4. Food handlers are equipped with suitable aprons, gloves, headgear, etc.; wherever necessary. | Yes      | Food handlers were well equipped with apron, gloves and headgear while working in the kitchen |