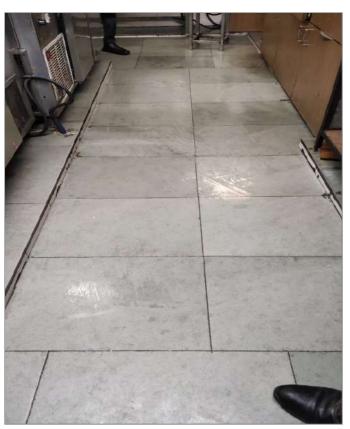

2.3.3

2.3.2

2.3.1

2.3.4

| Question                                                           | Response | Details<br>                                                        |
|--------------------------------------------------------------------|----------|--------------------------------------------------------------------|
| 2.4. Floors are non-absorbent, non-slippery & sloped appropriately | Yes      | Floors were non-absorbent, non-slippery & was sloped appropriately |
|                                                                    |          |                                                                    |