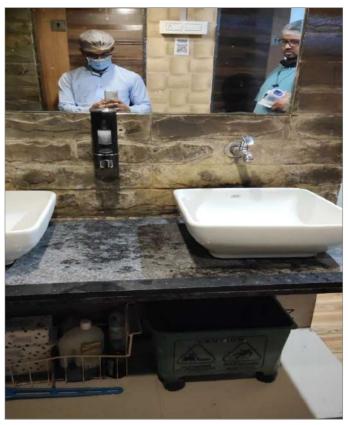

#### Question Response Details

2.13. Personnel hygiene facilities are available including adequate number of hand washing facilities, toilets, change rooms for employees

Yes

Personnel hygiene facilities were available including adequate number of hand washing facilities and washrooms