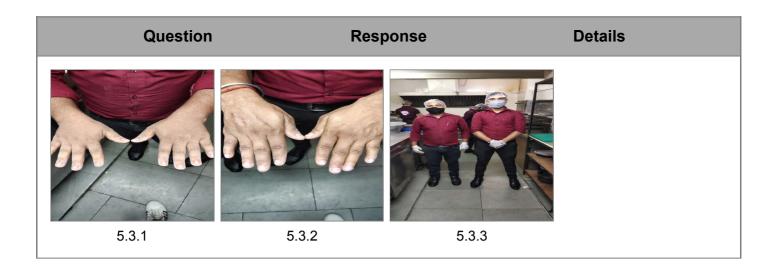

5.3. Food handlers maintain personal cleanliness (clean clothes, trimmed nails and waterproof bandage etc.) and personal behaviour (hand washing, no loose jewellery, no smoking, no spitting etc.)

Yes

Food handlers were observed to maintain personal cleanliness and personal behaviour

| Question                                                                                          | Response | Details                                                                                       |
|---------------------------------------------------------------------------------------------------|----------|-----------------------------------------------------------------------------------------------|
| 5.4. Food handlers are equipped with suitable aprons, gloves, headgear, etc.; wherever necessary. | Yes      | Food handlers were well equipped with apron, gloves and headgear while working in the kitchen |

4.4.1 4.5.1

4.7.1 4.7.2

5.1.1 5.1.2

5.1.3

5.2.1 5.2.2

5.2.3 5.3.1

5.3.2 5.3.3

5.4.1 6.1.1