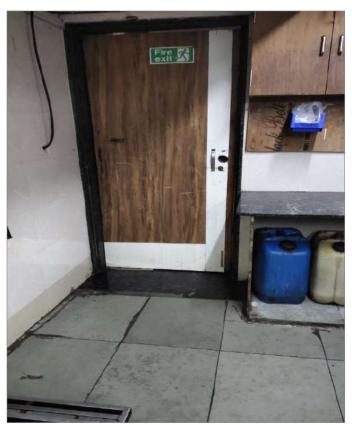

#### 2. Design & Facilities - 24/30 80.00%

Question Response **Details** 2.1. Provides adequate working space; permit maintenance & cleaning to Yes Adequate working space was provided prevent the entry of dirt, dust & pests 2.1.1 2.1.2 2.2. The internal structure & fittings are Internal structure & fittings were made made of non-toxic and impermeable Yes of non-toxic and impermeable material material 2.2.1 2.2.2 2.2.3 2.3. Walls, ceilings & doors are free Walls, ceilings & doors were clean and from flaking paint or plaster, Yes well maintained condensation & shedding particles

Yes

Doors were kept closed

2.6.1