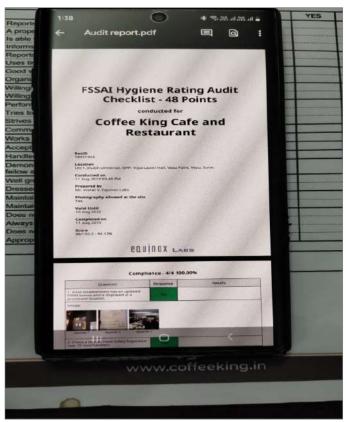

#### **Hygiene Rating Checklist - 48 Points**

conducted for

#### **Coffee King Cafe & Restaurant**

#### Score

85.42%