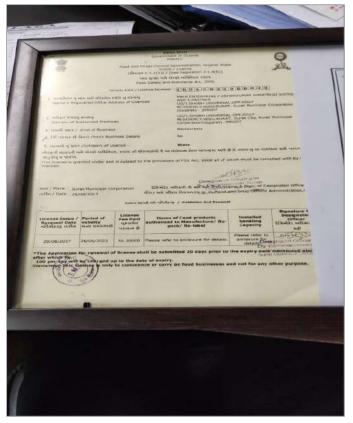

#### 1. Compliance - 2/4 50.00%

Question Response Details

1.1. Food establishment has an updated FSSAI license and it is displayed at a prominent location.

Yes The food establishment had a valid, site-specific FSSAI license and it was displayed at a prominent location