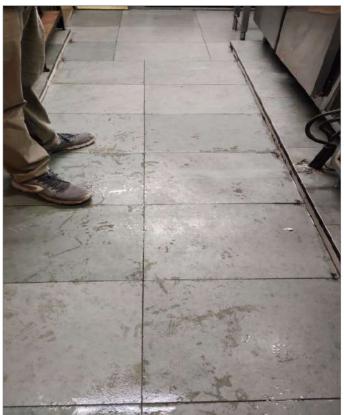

2.3.3

2.3.2

2.3.1

2.3.4

| Question                                                           | Response | Details<br>                                                        |
|--------------------------------------------------------------------|----------|--------------------------------------------------------------------|
| 2.4. Floors are non-absorbent, non-slippery & sloped appropriately | Yes      | Floors were non-absorbent, non-slippery & was sloped appropriately |
|                                                                    |          |                                                                    |