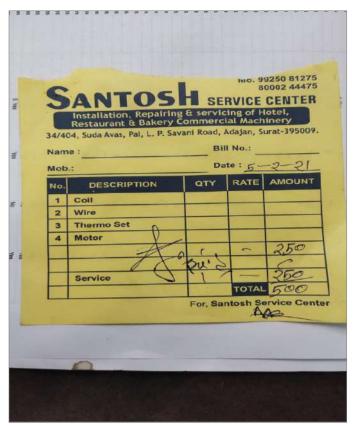

4.2.1

4.3. Measuring & monitoring devices are calibrated periodically

Yes

Calibration records were maintained

4.3.1

| Question                                                                                                                                  | Response | Details                                                                                                                                                                  |
|-------------------------------------------------------------------------------------------------------------------------------------------|----------|--------------------------------------------------------------------------------------------------------------------------------------------------------------------------|
| 4.4. Pest control program is available & pest control activities are carried out by trained and experienced personnel. Check for records. | Yes      | Pest control program was available & pest control activities were carried out by trained and experienced personnel. Updated pest control records were maintained at site |