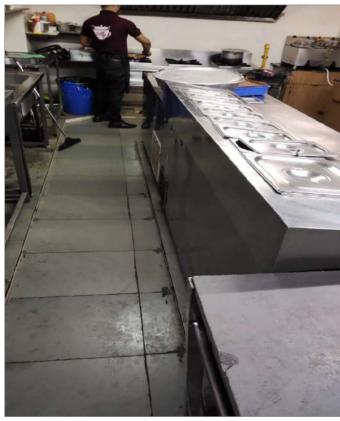

## Question Response Details 4.1. Cleaning of equipment, food premises is done as per cleaning schedule & cleaning programme. There should be no stagnation of water in food zones. Yes Premise was clean and cleaning schedule was in place

Yes

Drains were well maintained

4.6.1

4.6.2

4.6.3

| Question                                                                                                 | Response | Details                                                                           |
|----------------------------------------------------------------------------------------------------------|----------|-----------------------------------------------------------------------------------|
| 4.7. Food waste and other refuse are removed periodically from food handling areas to avoid accumulation | Yes      | Drains/waste bin were clean and covered; waste was discarded at regular intervals |
|                                                                                                          |          |                                                                                   |