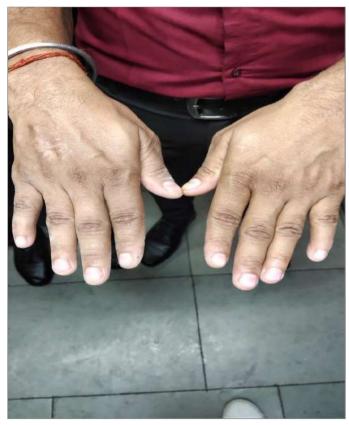

5.3. Food handlers maintain personal cleanliness (clean clothes, trimmed nails and waterproof bandage etc.) and personal behaviour (hand washing, no loose jewellery, no smoking, no spitting etc.)

Yes

Food handlers were observed to maintain personal cleanliness and personal behaviour