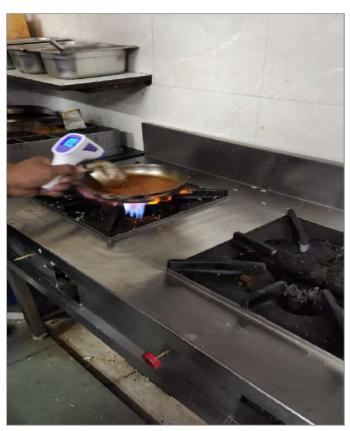

3.6.1 3.6.2 3.6.3

3.6.4

| Question                                                                                                                                                                                                                                                                                                                   | Response       | Details                            |  |  |
|----------------------------------------------------------------------------------------------------------------------------------------------------------------------------------------------------------------------------------------------------------------------------------------------------------------------------|----------------|------------------------------------|--|--|
| 3.7. Frozen food is thawed hygienically. No thawed food is stored for later use. (Meat, Fish and poultry is thawed in refrigerator at 5 Degree Celsius or below or in microwave. Shellfish/seafood is thawed in cold potable running water at 15 Degree Celsius or below within 90 minutes                                 | Not Applicable | Frozen foods were not used at site |  |  |
| 3.8. Vegetarian items are cooked to a minimum of 60 Degree Celsius for 10 minutes or 65 Degree Celsius for 2 minutes core food temperature. Non vegetarian items are cooked for a minimum of 65 Degree Celsius for 10 minutes or 70 Degree Celsius for 2 minutes or 75 Degree Celsius for 15 seconds core food temperature | Yes            | Food was cooked above 70 C         |  |  |
| 3.8.1                                                                                                                                                                                                                                                                                                                      |                |                                    |  |  |