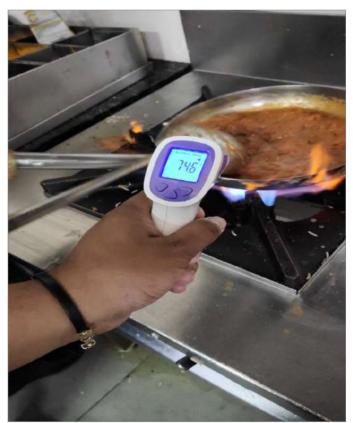

3.6.1 3.6.2 3.6.3

3.6.4

| Question                                                                                                                                                                                                                                                                                                                   | Response       | Details                            |  |  |
|----------------------------------------------------------------------------------------------------------------------------------------------------------------------------------------------------------------------------------------------------------------------------------------------------------------------------|----------------|------------------------------------|--|--|
| 3.7. Frozen food is thawed hygienically. No thawed food is stored for later use. (Meat, Fish and poultry is thawed in refrigerator at 5 Degree Celsius or below or in microwave. Shellfish/seafood is thawed in cold potable running water at 15 Degree Celsius or below within 90 minutes                                 | Not Applicable | Frozen foods were not used at site |  |  |
| 3.8. Vegetarian items are cooked to a minimum of 60 Degree Celsius for 10 minutes or 65 Degree Celsius for 2 minutes core food temperature. Non vegetarian items are cooked for a minimum of 65 Degree Celsius for 10 minutes or 70 Degree Celsius for 2 minutes or 75 Degree Celsius for 15 seconds core food temperature | Yes            | Food was cooked above 70 C         |  |  |
| 3.8.1                                                                                                                                                                                                                                                                                                                      |                |                                    |  |  |