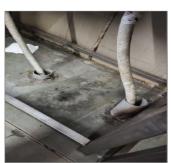

4.4.1

4.5. No signs of pest activity or infestation in premises (eggs, larvae, faeces etc.)

Yes

No signs of pest activity or infestation was observed in premises

4.5.2

4.6. Drains are designed to meet expected flow loads and equipped with grease and cockroach traps to capture contaminants and pests.

Yes

Drains were well maintained

4.6.1

4.6.2

4.6.3

| Question                                                                                                 | Response | Details                                                                           |
|----------------------------------------------------------------------------------------------------------|----------|-----------------------------------------------------------------------------------|
| 4.7. Food waste and other refuse are removed periodically from food handling areas to avoid accumulation | Yes      | Drains/waste bin were clean and covered; waste was discarded at regular intervals |
|                                                                                                          |          |                                                                                   |