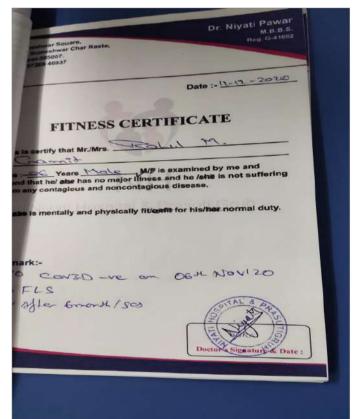

#### Question Response **Details** 5.1. All food handlers go for annual medical examination & inoculation Annual medical examination of food against the enteric group of diseases handlers was conducted and records Yes as per recommended schedule of the were maintained for all the staff vaccine is done. Records are members maintained. 5.1.3 5.1.1 5.1.2 5.1.4 5.2. No person suffering from a disease or illness or with open wounds No person suffering from a disease or or burns is involved in handling of food open wounds was involved in food Yes or materials which come in contact with handling process food.

5.3. Food handlers maintain personal cleanliness (clean clothes, trimmed nails and waterproof bandage etc.) and personal behaviour (hand washing, no loose jewellery, no smoking, no spitting etc.)

Yes

Food handlers were observed to maintain personal cleanliness and personal behaviour