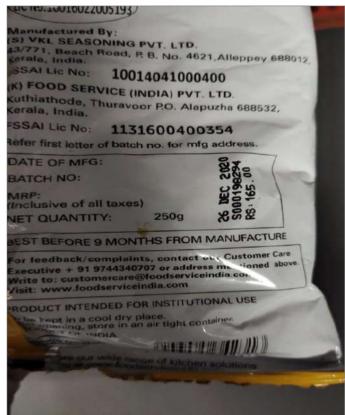

#### 1. Compliance - 2/4 50.00%

Question Response Details

1.1. Food establishment has an updated FSSAI license and it is displayed at a prominent location.

Yes The food establishment had a valid, site-specific FSSAI license and it was displayed at a prominent location

## Question Response Details 2.7. Potable water (meeting standards of IS:10500 & tested semi-annually with records maintained thereof) is used as product ingredient or in contact with food or food contact surface No Water testing was not done as per IS:10500 standards

2.13.1

2.13.2

2.13.3

2.13.4

2.14. Food material is tested either through internal laboratory or through an accredited lab. Check for records.

No

Food material was tested however the records were a year old

2.14.1