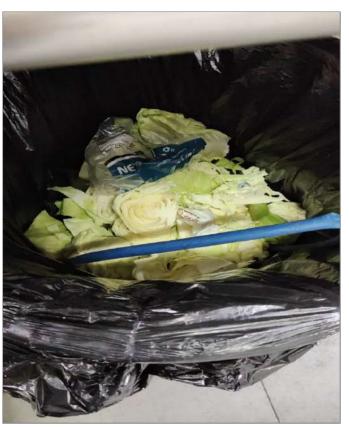

Yes

Drains were well maintained

4.6.1

4.6.2

4.6.3

| Question                                                                                                 | Response | Details                                                                           |
|----------------------------------------------------------------------------------------------------------|----------|-----------------------------------------------------------------------------------|
| 4.7. Food waste and other refuse are removed periodically from food handling areas to avoid accumulation | Yes      | Drains/waste bin were clean and covered; waste was discarded at regular intervals |
|                                                                                                          |          |                                                                                   |

4.7.2

4.7.1