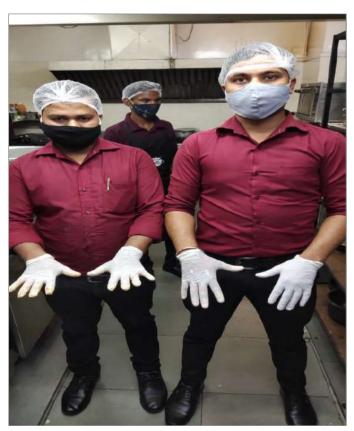

| Question                                                                                          | Response | Details                                                                                       |
|---------------------------------------------------------------------------------------------------|----------|-----------------------------------------------------------------------------------------------|
| 5.4. Food handlers are equipped with suitable aprons, gloves, headgear, etc.; wherever necessary. | Yes      | Food handlers were well equipped with apron, gloves and headgear while working in the kitchen |