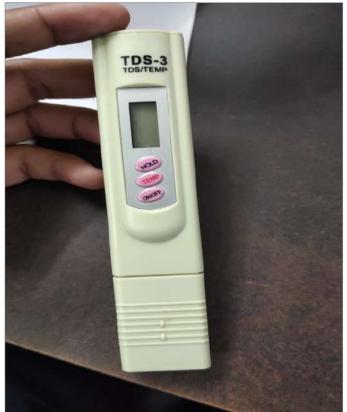

## Question Response Details 2.7. Potable water (meeting standards of IS:10500 & tested semi-annually with records maintained thereof) is used as product ingredient or in contact with food or food contact surface No Water testing was not done as per IS:10500 standards