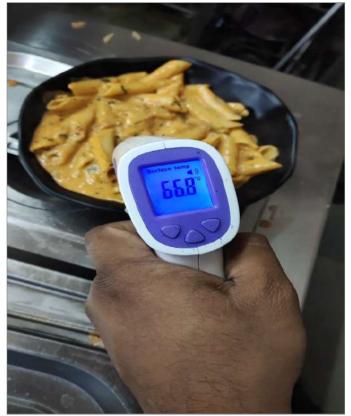

3.6.1 3.6.2 3.6.3

3.6.4

| Question                                                                                                                                                                                                                                                                                                                   | Response       | Details                            |  |  |
|----------------------------------------------------------------------------------------------------------------------------------------------------------------------------------------------------------------------------------------------------------------------------------------------------------------------------|----------------|------------------------------------|--|--|
| 3.7. Frozen food is thawed hygienically. No thawed food is stored for later use. (Meat, Fish and poultry is thawed in refrigerator at 5 Degree Celsius or below or in microwave. Shellfish/seafood is thawed in cold potable running water at 15 Degree Celsius or below within 90 minutes                                 | Not Applicable | Frozen foods were not used at site |  |  |
| 3.8. Vegetarian items are cooked to a minimum of 60 Degree Celsius for 10 minutes or 65 Degree Celsius for 2 minutes core food temperature. Non vegetarian items are cooked for a minimum of 65 Degree Celsius for 10 minutes or 70 Degree Celsius for 2 minutes or 75 Degree Celsius for 15 seconds core food temperature | Yes            | Food was cooked above 70 C         |  |  |
| 3.8.1                                                                                                                                                                                                                                                                                                                      |                |                                    |  |  |