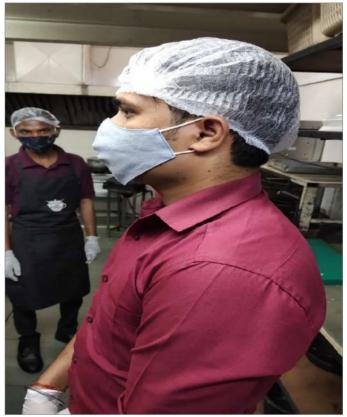

| Question                                                                                          | Response | Details                                                                                       |
|---------------------------------------------------------------------------------------------------|----------|-----------------------------------------------------------------------------------------------|
| 5.4. Food handlers are equipped with suitable aprons, gloves, headgear, etc.; wherever necessary. | Yes      | Food handlers were well equipped with apron, gloves and headgear while working in the kitchen |