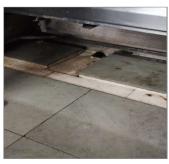

4.4.1

4.5. No signs of pest activity or infestation in premises (eggs, larvae, faeces etc.)

Yes

No signs of pest activity or infestation was observed in premises

4.5.2

4.6. Drains are designed to meet expected flow loads and equipped with grease and cockroach traps to capture contaminants and pests.

Yes

Drains were well maintained

4.6.1

4.6.2

4.6.3

| Question                                                                                                 | Response | Details                                                                           |
|----------------------------------------------------------------------------------------------------------|----------|-----------------------------------------------------------------------------------|
| 4.7. Food waste and other refuse are removed periodically from food handling areas to avoid accumulation | Yes      | Drains/waste bin were clean and covered; waste was discarded at regular intervals |
|                                                                                                          |          |                                                                                   |