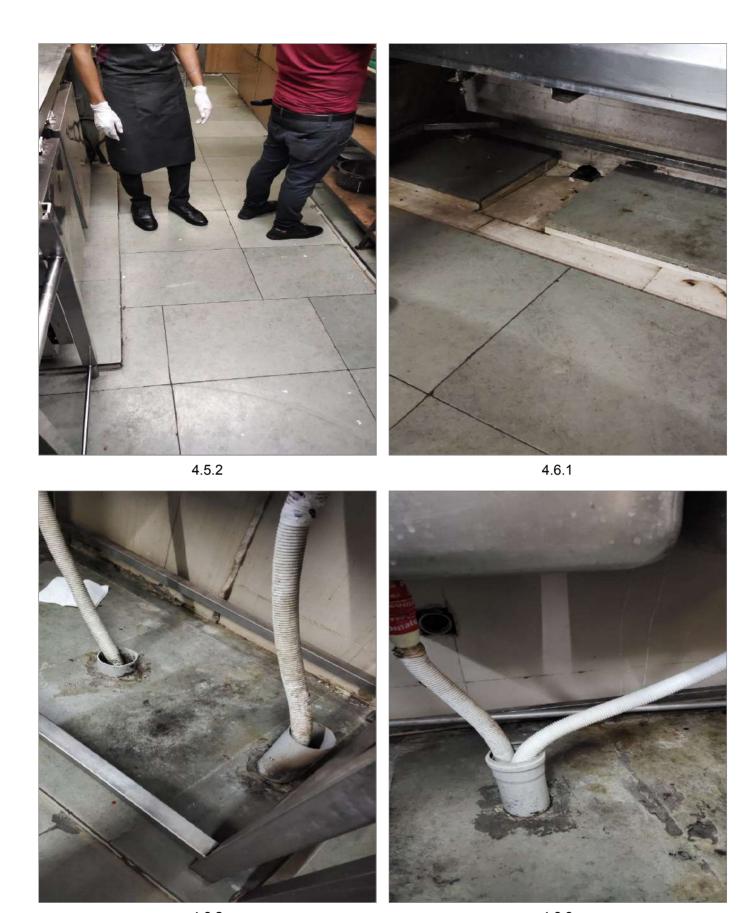

4.4.1

4.5. No signs of pest activity or infestation in premises (eggs, larvae, faeces etc.)

Yes

No signs of pest activity or infestation was observed in premises

4.5.2

4.6. Drains are designed to meet expected flow loads and equipped with grease and cockroach traps to capture contaminants and pests.

Yes

Drains were well maintained

4.6.1

4.6.2

4.6.3

| Question                                                                                                 | Response | Details                                                                           |
|----------------------------------------------------------------------------------------------------------|----------|-----------------------------------------------------------------------------------|
| 4.7. Food waste and other refuse are removed periodically from food handling areas to avoid accumulation | Yes      | Drains/waste bin were clean and covered; waste was discarded at regular intervals |
|                                                                                                          |          |                                                                                   |