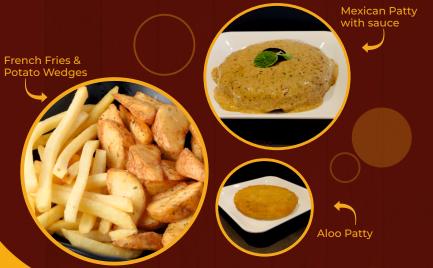

| 6 Finger Foods / Small Eats                                                                                                         | Price          |
|-------------------------------------------------------------------------------------------------------------------------------------|----------------|
|                                                                                                                                     | ( 150 ml )     |
| FRENCH FRIES - NJ For the kid within you!                                                                                           | 120            |
| POTATO WEDGES - NJ Lazy people who forgot to peel the skin of potato and served with secret masala! Add Peri Peri to have more fun. | 120            |
| CLASSIC NACHOS  Replacement of Khakhra from Northern Mexico loved by Millennials!                                                   | 150            |
| MEXICAN NACHOS  Replacement of Khakhra from Northern Mexico with secret sauce from King's kitchen!                                  | 200            |
| • CHEESE GARLIC BREAD Smooth. Silky. Yummy! (4pcs serving)                                                                          | 160            |
| Aloo Patty<br>Mexican Patty<br>Jain Patty                                                                                           | 60<br>60<br>60 |
| DIPS & SPRINKLES  Cheese Chilli Mayo/ Cheesy Dip / Peri Peri Sprinkle/ Garlic Dip Add On Cheesy Mexican Sauce                       | 30<br>50       |