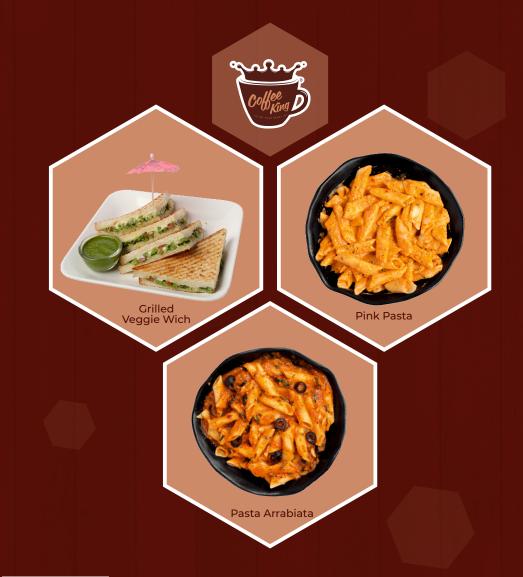

| 9 Sandwich                                                                                                                                                    | Price            |
|---------------------------------------------------------------------------------------------------------------------------------------------------------------|------------------|
|                                                                                                                                                               | (Approx 250 gram |
| CHEESY CHILLY WICH  Mozzarella cheese, Jalapeno, Onion, Capsicum& spread sprinkled with traditional chaat masala, jalapeno and chilly.  Extra Cheese Slice-30 | 150              |
| <ul> <li>GRILLED VEGGIE WICH         Classic hand grilled vegetable sandwich served with Green Chutney.         Add Cheese Slice-30     </li> </ul>           | 180              |
| TANDOORI PANEER WICH  Roasted paneer meets tandoori masala to be your favourite friend forever.  Add Cheese 30/-                                              | 200              |
| ★ MUSHROOM WICH - NJ Cheesy mushroom with onions and Jalepeno. Add Cheese 30/-                                                                                | 230              |
| ADD COLD DRINK & FRENCH FRIES AT 100/-                                                                                                                        |                  |
| 10 Pastas                                                                                                                                                     | Price            |
|                                                                                                                                                               | ( 450 gram )     |
| PASTA ARRABIATA  Pasta made in arrabbiata sauce, a spicy sauce for pasta made from garlic, tomatoes, and dried red chili peppers cooked in olive oil!         | 250              |
| PASTA ALFREDO  Pasta tossed with butter,cream & cheese. As the cheese melts, it emulsifies the liquids to form a smooth and rich sauce coating the pasta!     | 300              |
| <ul> <li>PINK PASTA         No confusion great combination of Alfredo(Cream) + Arrabiata(Tomato) = Pink Pasta!     </li> </ul>                                | 300              |
| SPICY BEANS PASTA Fusion combination of Mexican & Italian!                                                                                                    | 300              |