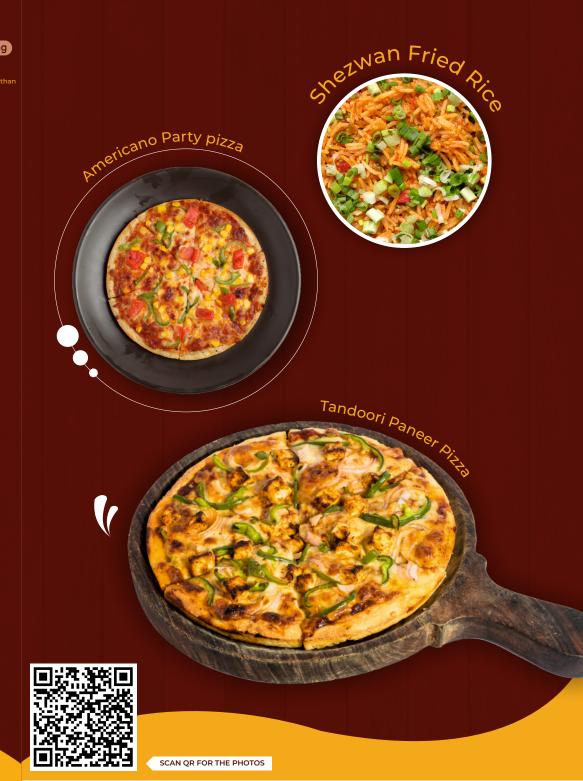

ADD CHEESE GARLIC BREAD AT 100/- ONLY

| 1) Pizza - we make fresh dough everyday                                                                                                                                                                                                                                                                                                                                                                                                                                                                                                                                                                                                                                                                                                                                                                                                                                                                                                                                                                                                                                                                                                                                                                                                                                                                                                                                                                                                                                                                                                                                                                                                                                                                                                                                                                                                                                                                                                                                                                                                                                                                                   | Small          | Medium                 | SuperKing                                |
|---------------------------------------------------------------------------------------------------------------------------------------------------------------------------------------------------------------------------------------------------------------------------------------------------------------------------------------------------------------------------------------------------------------------------------------------------------------------------------------------------------------------------------------------------------------------------------------------------------------------------------------------------------------------------------------------------------------------------------------------------------------------------------------------------------------------------------------------------------------------------------------------------------------------------------------------------------------------------------------------------------------------------------------------------------------------------------------------------------------------------------------------------------------------------------------------------------------------------------------------------------------------------------------------------------------------------------------------------------------------------------------------------------------------------------------------------------------------------------------------------------------------------------------------------------------------------------------------------------------------------------------------------------------------------------------------------------------------------------------------------------------------------------------------------------------------------------------------------------------------------------------------------------------------------------------------------------------------------------------------------------------------------------------------------------------------------------------------------------------------------|----------------|------------------------|------------------------------------------|
| MAKE ANY PIZZA CHEESE BURST @60/-                                                                                                                                                                                                                                                                                                                                                                                                                                                                                                                                                                                                                                                                                                                                                                                                                                                                                                                                                                                                                                                                                                                                                                                                                                                                                                                                                                                                                                                                                                                                                                                                                                                                                                                                                                                                                                                                                                                                                                                                                                                                                         | (7 Inch)       | ( 9 Inch )             | (12 Inch)<br>(Thin & bigger t<br>Medium) |
| MARGHERITA PIZZA  Fresh dough topped with tomato sauce & lots of cheese.                                                                                                                                                                                                                                                                                                                                                                                                                                                                                                                                                                                                                                                                                                                                                                                                                                                                                                                                                                                                                                                                                                                                                                                                                                                                                                                                                                                                                                                                                                                                                                                                                                                                                                                                                                                                                                                                                                                                                                                                                                                  | 150            | 200                    | 300                                      |
| FRESH VEGGIES PIZZA Tomato, Capsicum & Onion added to Margherita.                                                                                                                                                                                                                                                                                                                                                                                                                                                                                                                                                                                                                                                                                                                                                                                                                                                                                                                                                                                                                                                                                                                                                                                                                                                                                                                                                                                                                                                                                                                                                                                                                                                                                                                                                                                                                                                                                                                                                                                                                                                         | 200            | 275                    | 425                                      |
| * AMERICANO PARTY PIZZA Capsicum, Sweet Corn & Tomato.                                                                                                                                                                                                                                                                                                                                                                                                                                                                                                                                                                                                                                                                                                                                                                                                                                                                                                                                                                                                                                                                                                                                                                                                                                                                                                                                                                                                                                                                                                                                                                                                                                                                                                                                                                                                                                                                                                                                                                                                                                                                    | 200            | 275                    | 425                                      |
| TANDOORI PANEER PIZZA<br>Onion, Capsicum & Tandoori Paneer.                                                                                                                                                                                                                                                                                                                                                                                                                                                                                                                                                                                                                                                                                                                                                                                                                                                                                                                                                                                                                                                                                                                                                                                                                                                                                                                                                                                                                                                                                                                                                                                                                                                                                                                                                                                                                                                                                                                                                                                                                                                               | 250            | 320                    | 200                                      |
| <b>TEEKHA TADKA PIZZA</b> Spicy Paneer, Black Olives, Jalapeno, Green, red , yellow Capsicum & Green Chillies.                                                                                                                                                                                                                                                                                                                                                                                                                                                                                                                                                                                                                                                                                                                                                                                                                                                                                                                                                                                                                                                                                                                                                                                                                                                                                                                                                                                                                                                                                                                                                                                                                                                                                                                                                                                                                                                                                                                                                                                                            | 280            | 400                    | 220                                      |
| <ul> <li>KING VEGETABLE PIZZA         Broccoli, Sweet Corn, Jalapeno, Black Olives, Tomato,         Red - Yellow &amp; Green Capsicum.     </li> </ul>                                                                                                                                                                                                                                                                                                                                                                                                                                                                                                                                                                                                                                                                                                                                                                                                                                                                                                                                                                                                                                                                                                                                                                                                                                                                                                                                                                                                                                                                                                                                                                                                                                                                                                                                                                                                                                                                                                                                                                    | 300            | 450                    | 600                                      |
| <b>SO CHEESY PIZZA</b> Double Layer of premium cheese along with Tomato, Olives with Herl                                                                                                                                                                                                                                                                                                                                                                                                                                                                                                                                                                                                                                                                                                                                                                                                                                                                                                                                                                                                                                                                                                                                                                                                                                                                                                                                                                                                                                                                                                                                                                                                                                                                                                                                                                                                                                                                                                                                                                                                                                 | <b>300</b> bs. | 450                    | 600                                      |
| PREMIUM VEG DELIGHT PIZZA<br>Mushroom, Onion, Olives, Jalapeno, Green Capsicum, Paneer                                                                                                                                                                                                                                                                                                                                                                                                                                                                                                                                                                                                                                                                                                                                                                                                                                                                                                                                                                                                                                                                                                                                                                                                                                                                                                                                                                                                                                                                                                                                                                                                                                                                                                                                                                                                                                                                                                                                                                                                                                    | 300            | 450                    | 600                                      |
| Add Olive Chilly Dip<br>Garlic Dip                                                                                                                                                                                                                                                                                                                                                                                                                                                                                                                                                                                                                                                                                                                                                                                                                                                                                                                                                                                                                                                                                                                                                                                                                                                                                                                                                                                                                                                                                                                                                                                                                                                                                                                                                                                                                                                                                                                                                                                                                                                                                        | 50<br>50       | 50<br>50               | 50<br>50                                 |
| 12 Rice - Buy any rice at 500/KG                                                                                                                                                                                                                                                                                                                                                                                                                                                                                                                                                                                                                                                                                                                                                                                                                                                                                                                                                                                                                                                                                                                                                                                                                                                                                                                                                                                                                                                                                                                                                                                                                                                                                                                                                                                                                                                                                                                                                                                                                                                                                          |                | Pric                   |                                          |
| ◆ MEXICAN RICE - BEST SELLER  Have it once and we bet you are a fan forever!  Add Mexican Patty (Tastes good with Mexican rice.) -40                                                                                                                                                                                                                                                                                                                                                                                                                                                                                                                                                                                                                                                                                                                                                                                                                                                                                                                                                                                                                                                                                                                                                                                                                                                                                                                                                                                                                                                                                                                                                                                                                                                                                                                                                                                                                                                                                                                                                                                      |                | ( 450 g<br><b>27</b> ( |                                          |
| SPICY BEANS RICE Creamy tomato gravy added with Mexican beans!                                                                                                                                                                                                                                                                                                                                                                                                                                                                                                                                                                                                                                                                                                                                                                                                                                                                                                                                                                                                                                                                                                                                                                                                                                                                                                                                                                                                                                                                                                                                                                                                                                                                                                                                                                                                                                                                                                                                                                                                                                                            |                | 27                     | 0                                        |
| ◆ CHINESE PANEER RICE - NJ  Paneer coated in Premium chinese Sauces tossed with rice!  Output  Description:  Page 12 - Pa |                | 25                     | 0                                        |
| SCHEZWAN RICE - NJ Schezwan sauce tossed with Carrot and Fresh beans. (NO AJINOMOTO)                                                                                                                                                                                                                                                                                                                                                                                                                                                                                                                                                                                                                                                                                                                                                                                                                                                                                                                                                                                                                                                                                                                                                                                                                                                                                                                                                                                                                                                                                                                                                                                                                                                                                                                                                                                                                                                                                                                                                                                                                                      |                | 25                     | 0                                        |