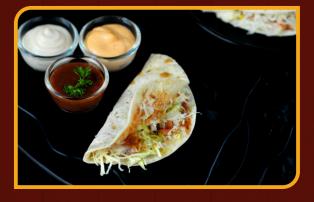

Donate burger on your special occasion at 40/burger Only & coffee king will add more 50% to your donation- ASK NOW.

| 7 Burger                                                                                                                                                                            | Price      |
|-------------------------------------------------------------------------------------------------------------------------------------------------------------------------------------|------------|
|                                                                                                                                                                                     | ( 300 ml ) |
| ALOO TIKKI BURGER ( @ 40/- FOR DONATION ) Simple ingredients! Great Taste. Add Cheese Slice @ 20/- & Aloo Patty @ 30/-                                                              | 70         |
| ★ MEXICAN BURGER  In house made Mexican Patty with Cheese Mexican Sauce, Jalapeno, Onion,Lettuce and Soft bun. Add Cheese Slice @ 20/- & Mexican Patty @ 40/-                       | 100        |
| RAW BANANA PATTY BURGER ( @ 40/- FOR DONATION ) No Onion. No Garlic. No Potato. Add Cheese Slice @ 20/- & Banana Patty @ 30/-                                                       | 120        |
| <ul> <li>CHEESY PANEER BURGER         Cheese for your taste buds and Paneer Protein for your body!         Add Cheese Slice @ 20/- &amp; Cheesy Paneer Patty @ 50/-     </li> </ul> | 150        |
| ADD COLD DRINK & FRENCH FRIES AT 100/-                                                                                                                                              |            |
| 8 Mexican - Recently added to our Menu                                                                                                                                              | Price      |
| <b>SOFT POTATO TACOS</b> Potato with sprinkled spices, folded with secret sauce and cheese.                                                                                         | 120        |
| SALSA N CHEESE TACOS - NJ<br>Warm tortilla folded with salsa, cheese and vegetables.                                                                                                | 140        |
| <b>SWEETCORN QUESADILLA</b> Tortilla folded with secret sauce and sweet corn with melted cheese.                                                                                    | 160        |
| • CHEESY JALEPENO QUESADILLA  Tangy And spicy jalepeno with melted cheese, folded and baked.                                                                                        | 160        |
| PERI PERI ENCHILADA  Rolled burrito topped with peri peri sauce and cheese.  Good for big hunger.                                                                                   | 300        |
| CHEESY MEXICAN ENCHILADA Rolled burrito with paneer. topped with our signature mexican sauce.                                                                                       | 300        |
| ADD COLD DRINK & FRENCH FRIES AT 100/-                                                                                                                                              |            |

CHEESE JALEPENOS QUASADILLA

PERI PERI ENCHILADAS

SOFT POTATO TACOS

CHEESY ENCHILADAS

CHEESE CORN QUASADILLA

PREMIUM QUASADILLA