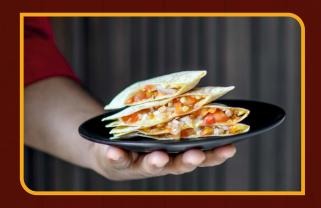

Donate burger on your special occasion at 40/burger Only & coffee king will add more 50% to your donation- ASK NOW.

| 7 Burger                                                                                                                                                                            | Price      |
|-------------------------------------------------------------------------------------------------------------------------------------------------------------------------------------|------------|
|                                                                                                                                                                                     | ( 300 ml ) |
| ALOO TIKKI BURGER ( @ 40/- FOR DONATION ) Simple ingredients! Great Taste. Add Cheese Slice @ 20/- & Aloo Patty @ 30/-                                                              | 70         |
| ★ MEXICAN BURGER  In house made Mexican Patty with Cheese Mexican Sauce, Jalapeno, Onion,Lettuce and Soft bun. Add Cheese Slice @ 20/- & Mexican Patty @ 40/-                       | 100        |
| RAW BANANA PATTY BURGER ( @ 40/- FOR DONATION ) No Onion. No Garlic. No Potato. Add Cheese Slice @ 20/- & Banana Patty @ 30/-                                                       | 120        |
| <ul> <li>CHEESY PANEER BURGER         Cheese for your taste buds and Paneer Protein for your body!         Add Cheese Slice @ 20/- &amp; Cheesy Paneer Patty @ 50/-     </li> </ul> | 150        |
| ADD COLD DRINK & FRENCH FRIES AT 100/-                                                                                                                                              |            |
| 8 Mexican - Recently added to our Menu                                                                                                                                              | Price      |
| <b>SOFT POTATO TACOS</b> Potato with sprinkled spices, folded with secret sauce and cheese.                                                                                         | 120        |
| SALSA N CHEESE TACOS - NJ<br>Warm tortilla folded with salsa, cheese and vegetables.                                                                                                | 140        |
| <b>SWEETCORN QUESADILLA</b> Tortilla folded with secret sauce and sweet corn with melted cheese.                                                                                    | 160        |
| • CHEESY JALEPENO QUESADILLA  Tangy And spicy jalepeno with melted cheese, folded and baked.                                                                                        | 160        |
| PERI PERI ENCHILADA  Rolled burrito topped with peri peri sauce and cheese.  Good for big hunger.                                                                                   | 300        |
| CHEESY MEXICAN ENCHILADA Rolled burrito with paneer. topped with our signature mexican sauce.                                                                                       | 300        |
| ADD COLD DRINK & FRENCH FRIES AT 100/-                                                                                                                                              |            |

CHEESE JALEPENOS QUASADILLA

PERI PERI ENCHILADAS

SOFT POTATO TACOS

CHEESY ENCHILADAS

CHEESE CORN QUASADILLA

PREMIUM QUASADILLA