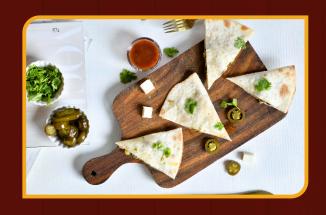

Donate burger on your special occasion at 40/burger Only & coffee king will add more 50% to your donation- ASK NOW.

| 7 Burger                                                                                                                                                                            | Price      |
|-------------------------------------------------------------------------------------------------------------------------------------------------------------------------------------|------------|
|                                                                                                                                                                                     | ( 300 ml ) |
| ALOO TIKKI BURGER ( @ 40/- FOR DONATION ) Simple ingredients! Great Taste. Add Cheese Slice @ 20/- & Aloo Patty @ 30/-                                                              | 70         |
| ★ MEXICAN BURGER  In house made Mexican Patty with Cheese Mexican Sauce, Jalapeno, Onion,Lettuce and Soft bun. Add Cheese Slice @ 20/- & Mexican Patty @ 40/-                       | 100        |
| RAW BANANA PATTY BURGER ( @ 40/- FOR DONATION ) No Onion. No Garlic. No Potato. Add Cheese Slice @ 20/- & Banana Patty @ 30/-                                                       | 120        |
| <ul> <li>CHEESY PANEER BURGER         Cheese for your taste buds and Paneer Protein for your body!         Add Cheese Slice @ 20/- &amp; Cheesy Paneer Patty @ 50/-     </li> </ul> | 150        |
| ADD COLD DRINK & FRENCH FRIES AT 100/-                                                                                                                                              |            |
| 8 Mexican - Recently added to our Menu                                                                                                                                              | Price      |
| <b>SOFT POTATO TACOS</b> Potato with sprinkled spices, folded with secret sauce and cheese.                                                                                         | 120        |
| SALSA N CHEESE TACOS - NJ<br>Warm tortilla folded with salsa, cheese and vegetables.                                                                                                | 140        |
| <b>SWEETCORN QUESADILLA</b> Tortilla folded with secret sauce and sweet corn with melted cheese.                                                                                    | 160        |
| • CHEESY JALEPENO QUESADILLA  Tangy And spicy jalepeno with melted cheese, folded and baked.                                                                                        | 160        |
| PERI PERI ENCHILADA  Rolled burrito topped with peri peri sauce and cheese.  Good for big hunger.                                                                                   | 300        |
| CHEESY MEXICAN ENCHILADA Rolled burrito with paneer. topped with our signature mexican sauce.                                                                                       | 300        |
| ADD COLD DRINK & FRENCH FRIES AT 100/-                                                                                                                                              |            |

CHEESE JALEPENOS QUASADILLA

PERI PERI ENCHILADAS

SOFT POTATO TACOS

CHEESY ENCHILADAS

CHEESE CORN QUASADILLA

PREMIUM QUASADILLA