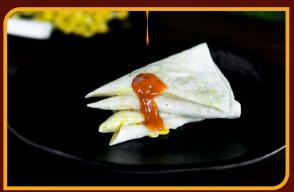

Donate burger on your special occasion at 40/burger Only & coffee king will add more 50% to your donation- ASK NOW.

| 7 Burger                                                                                                                                                                            | Price      |
|-------------------------------------------------------------------------------------------------------------------------------------------------------------------------------------|------------|
|                                                                                                                                                                                     | ( 300 ml ) |
| ALOO TIKKI BURGER ( @ 40/- FOR DONATION ) Simple ingredients! Great Taste. Add Cheese Slice @ 20/- & Aloo Patty @ 30/-                                                              | 70         |
| ★ MEXICAN BURGER  In house made Mexican Patty with Cheese Mexican Sauce, Jalapeno, Onion,Lettuce and Soft bun. Add Cheese Slice @ 20/- & Mexican Patty @ 40/-                       | 100        |
| RAW BANANA PATTY BURGER ( @ 40/- FOR DONATION ) No Onion. No Garlic. No Potato. Add Cheese Slice @ 20/- & Banana Patty @ 30/-                                                       | 120        |
| <ul> <li>CHEESY PANEER BURGER         Cheese for your taste buds and Paneer Protein for your body!         Add Cheese Slice @ 20/- &amp; Cheesy Paneer Patty @ 50/-     </li> </ul> | 150        |
| ADD COLD DRINK & FRENCH FRIES AT 100/-                                                                                                                                              |            |
| 8 Mexican - Recently added to our Menu                                                                                                                                              | Price      |
| <b>SOFT POTATO TACOS</b> Potato with sprinkled spices, folded with secret sauce and cheese.                                                                                         | 120        |
| SALSA N CHEESE TACOS - NJ<br>Warm tortilla folded with salsa, cheese and vegetables.                                                                                                | 140        |
| <b>SWEETCORN QUESADILLA</b> Tortilla folded with secret sauce and sweet corn with melted cheese.                                                                                    | 160        |
| • CHEESY JALEPENO QUESADILLA  Tangy And spicy jalepeno with melted cheese, folded and baked.                                                                                        | 160        |
| PERI PERI ENCHILADA  Rolled burrito topped with peri peri sauce and cheese.  Good for big hunger.                                                                                   | 300        |
| CHEESY MEXICAN ENCHILADA Rolled burrito with paneer. topped with our signature mexican sauce.                                                                                       | 300        |
| ADD COLD DRINK & FRENCH FRIES AT 100/-                                                                                                                                              |            |

CHEESE JALEPENOS QUASADILLA

PERI PERI ENCHILADAS

SOFT POTATO TACOS

CHEESY ENCHILADAS

CHEESE CORN QUASADILLA

PREMIUM QUASADILLA