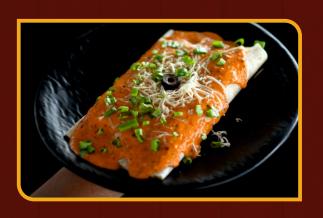

Donate burger on your special occasion at 40/burger Only & coffee king will add more 50% to your donation- ASK NOW.

| 7 Burger                                                                                                                                                                            | Price      |
|-------------------------------------------------------------------------------------------------------------------------------------------------------------------------------------|------------|
|                                                                                                                                                                                     | ( 300 ml ) |
| ALOO TIKKI BURGER ( @ 40/- FOR DONATION ) Simple ingredients! Great Taste. Add Cheese Slice @ 20/- & Aloo Patty @ 30/-                                                              | 70         |
| ★ MEXICAN BURGER  In house made Mexican Patty with Cheese Mexican Sauce, Jalapeno, Onion,Lettuce and Soft bun. Add Cheese Slice @ 20/- & Mexican Patty @ 40/-                       | 100        |
| RAW BANANA PATTY BURGER ( @ 40/- FOR DONATION ) No Onion. No Garlic. No Potato. Add Cheese Slice @ 20/- & Banana Patty @ 30/-                                                       | 120        |
| <ul> <li>CHEESY PANEER BURGER         Cheese for your taste buds and Paneer Protein for your body!         Add Cheese Slice @ 20/- &amp; Cheesy Paneer Patty @ 50/-     </li> </ul> | 150        |
| ADD COLD DRINK & FRENCH FRIES AT 100/-                                                                                                                                              |            |
| 8 Mexican - Recently added to our Menu                                                                                                                                              | Price      |
| <b>SOFT POTATO TACOS</b> Potato with sprinkled spices, folded with secret sauce and cheese.                                                                                         | 120        |
| SALSA N CHEESE TACOS - NJ<br>Warm tortilla folded with salsa, cheese and vegetables.                                                                                                | 140        |
| <b>SWEETCORN QUESADILLA</b> Tortilla folded with secret sauce and sweet corn with melted cheese.                                                                                    | 160        |
| • CHEESY JALEPENO QUESADILLA  Tangy And spicy jalepeno with melted cheese, folded and baked.                                                                                        | 160        |
| PERI PERI ENCHILADA  Rolled burrito topped with peri peri sauce and cheese.  Good for big hunger.                                                                                   | 300        |
| CHEESY MEXICAN ENCHILADA Rolled burrito with paneer. topped with our signature mexican sauce.                                                                                       | 300        |
| ADD COLD DRINK & FRENCH FRIES AT 100/-                                                                                                                                              |            |

CHEESE JALEPENOS QUASADILLA

PERI PERI ENCHILADAS

SOFT POTATO TACOS

CHEESY ENCHILADAS

CHEESE CORN QUASADILLA

PREMIUM QUASADILLA