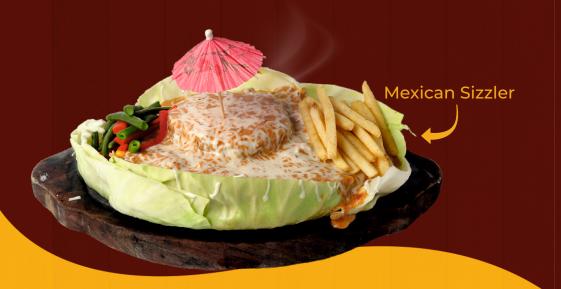

| 13 Sizzler                                                                                                                                  | Mini<br>(Approx 400 gm) | Regular<br>( Approx 800 gm ) |
|---------------------------------------------------------------------------------------------------------------------------------------------|-------------------------|------------------------------|
| PASTA SIZZLER  Two types of pasta on smoky sizzler plate! topped with Classic Garlic Bread!                                                 | 250                     | 450                          |
| CHINESE PANEER SIZZLER - NJ  Manchurian replaced with coated paneer topped with spicy chinese gravy.                                        | 220                     | 450                          |
| PANEER PERI PERI SIZZLER - NJ Paneer meshed in creamy peri peri gravy is added to the bed of rice tossed with seasonings served with fries. | 250                     | 450                          |
| CHEESY POTATO SIZZLER  Rice Tossed with Herbs and Tomato gravy, served with Potato wedges and topped with cheese.                           | 280                     | 200                          |
| MEXICAN SIZZLER  Rice & baked beans tossed with seasonings and topped with sizzling cheesy mexican sauce served with mexican patty & fries. | 280                     | 200                          |
| KING PANEER SIZZLER Paneer fried rice topped with smoky cheese sauce.                                                                       | 280                     | 200                          |
| Cheesy Mexican Sauce / Cheesy Paneer Patty / Extra Mexican Patty / Extra Peri Peri Sauce / Extra Boiled Vegetables                          | 50                      | 50                           |