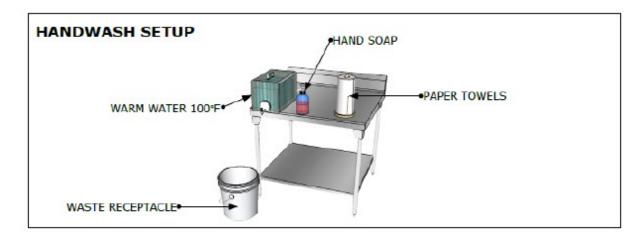

#### **Food Preparation Handwashing Station**

The handwash station must be operational prior to beginning food handling operations. Container must be capable of providing a continuous stream of water that leaves both hands free to allow vigorous rubbing with soap and warm water for 10 to 15 seconds.