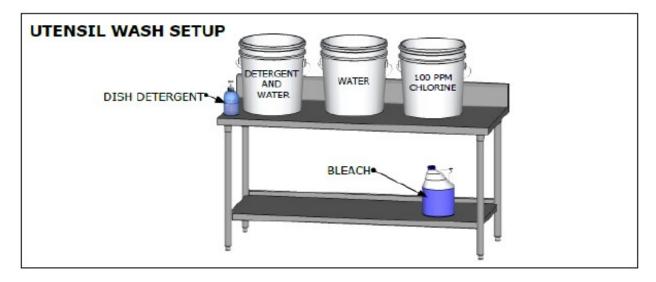

#### To be Completed by EACH Food/Beverage Vendor/Operator and submitted to Event Coordinator

|                                                                                                                   | ENDOR / OPERATOR INFORMATION                                                                                                      |                |                     |
|-------------------------------------------------------------------------------------------------------------------|-----------------------------------------------------------------------------------------------------------------------------------|----------------|---------------------|
| Name of Event:                                                                                                    | Event Date (s):                                                                                                                   | Ever<br>8am    | nt Set Up Time (s): |
| Bay Area Craft Beer Festival                                                                                      | April 15, 2023                                                                                                                    |                |                     |
| Event Location (address and city): Martinez Waterfront Park; 245 N Court Stro                                     |                                                                                                                                   |                |                     |
| Name of Vendor / Organization or Company:                                                                         | Mobile Food Vehicle License Plate # On Site Phone #:                                                                              |                |                     |
| Vendor Facility Commercial Kitchen or Commissary - Addre                                                          | ss, City and Zip E-mail address of                                                                                                | Vendor/Opera   | itor:               |
| For Profit Non-profit - 501 c3 Copy Vet-Exempt                                                                    | - DD214 Copy Mobile Food Vehicle - Current Health Permit Copy C                                                                   | FO - Current I | Health Permit Copy  |
| voi Exempt                                                                                                        | urce(s) of all food/beverages purchased/ Type of holdin                                                                           |                | .,                  |
| or given away: (Include beverages, ice, pre                                                                       | pared: Name of Restaurant, Caterer, Kitchen, tage Food Operator, Costco, Grocery Store etc. used:(i.e: ice che dishes, steam tal. | est, barbequ   |                     |
| Checklist Co                                                                                                      | mpleted by Food or Beverage Vendor / Op                                                                                           | erator         |                     |
| Pre Packaged Food/Beverages Only All food/beverages will be prepackaged and no fo                                 |                                                                                                                                   | Υe             | es No               |
| Overhead protection and approved floor cover w                                                                    | ill be on site because I am selling prepackaged food/beverages                                                                    | only. Ye       | es No               |
| on Pre Packaged Food/Beverages                                                                                    |                                                                                                                                   |                |                     |
| 1. I understand I can not prepare food/beverag                                                                    | es at home.                                                                                                                       | Yes            | No                  |
| 2. I am preparing all food/beverages on-site                                                                      |                                                                                                                                   | Yes            | No                  |
| 3. I am preparing and storing all food/beverages                                                                  | in an approved commissary/production kitchen (If Yes and out of cour                                                              | ity, Yes       | No                  |
| attach Commercial/Production Kitchen Agmt). Pr                                                                    |                                                                                                                                   | Yes            | No                  |
| 4. I am preparing approved foods in my CC Cou                                                                     | inty registered/permitted Cottage Food Operation (attach permit copy                                                              |                | No                  |
| 5. I will provide an accurate probe thermometer                                                                   | Yes                                                                                                                               | No             |                     |
| during all times of booth operation.                                                                              |                                                                                                                                   |                |                     |
| <ul><li>am providing the following minimum hand</li><li>6. Water supply dispenser (5-10 gallons) with h</li></ul> | wasning facilities:<br>ands free spigot                                                                                           | Yes            | No                  |
|                                                                                                                   | will be required to have water temperature of 100°F for hand washing                                                              |                | No                  |
| 8. One separate tub (bucket or basin) for collect                                                                 |                                                                                                                                   | Yes            | No                  |
| 9. Pump style soap container.                                                                                     |                                                                                                                                   | Yes            | No                  |
| 10. Paper towels & trash receptacle.                                                                              |                                                                                                                                   | Yes            | No                  |
|                                                                                                                   | booth for the sanitary cleaning of food preparation utens the sminimum); (1) Detergent & Water, (2) Clean rise water (3) Appr     |                |                     |
| sanitizing solution, <b>4)</b> Test strips for checking                                                           |                                                                                                                                   | Yes            | No                  |
|                                                                                                                   | everage preparation areas from insects, dust, and the pul                                                                         |                |                     |
| method:                                                                                                           |                                                                                                                                   | •              | •                   |
| 12. A booth with walls and ceiling constructed eitl                                                               | ner of wood, canvas or other approved materials with fine mesh fly s                                                              | creening,      |                     |
| completely enclosing open food areas.                                                                             | ·                                                                                                                                 | Yes            | No                  |
|                                                                                                                   | shalt, tight wood or other similar cleanable material are acceptable).                                                            | Yes            | No                  |
| 14. Food/beverage supplies will be stored at leas                                                                 | t 6 inches off the ground.                                                                                                        | Yes            | No                  |
| have read the handout on Requirements for                                                                         | Temporary Food Facilities and will follow the guidelines pr                                                                       | ovided in t    | his handout.        |
| Completed by (Vendor signature):                                                                                  | Date:                                                                                                                             |                |                     |
| Please print Vendor name:                                                                                         |                                                                                                                                   |                |                     |
| Event Coordinator Signature:                                                                                      | Date:                                                                                                                             |                |                     |