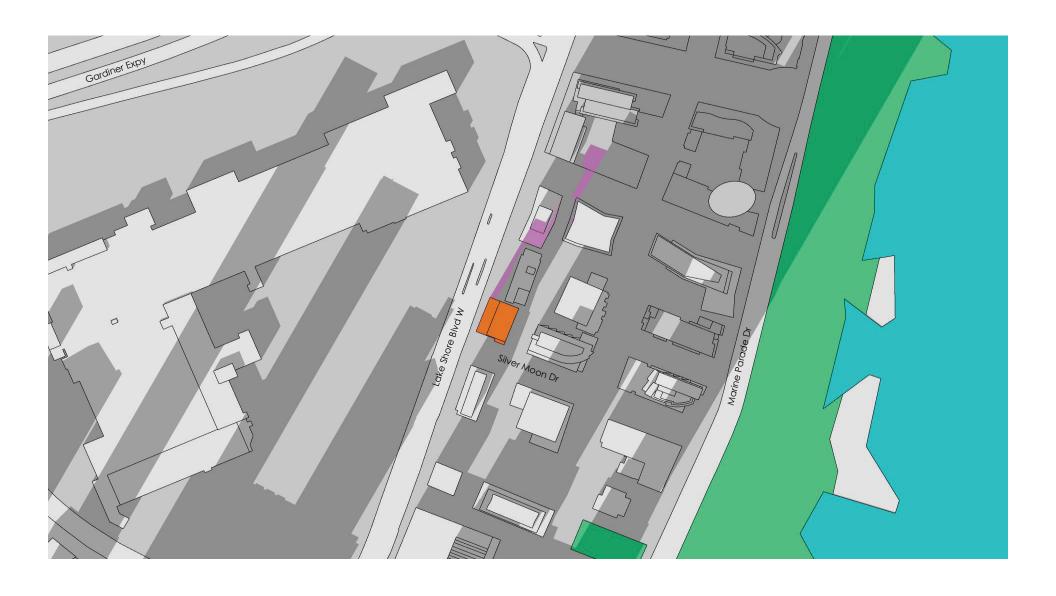

March 2020

SHADOW STUDY TESTED WITH AS OF RIGHT MASSING

MARCH 21 - 1:18PM

SHADOW STUDY TESTED WITH AS OF RIGHT MASSING

PROPOSED 13 ST + MPH

PROPOSED SHADOW

MARCH 21 - 2:18PM

SHADOW STUDY TESTED WITH AS OF RIGHT MASSING

MARCH 21 - 3:18PM

SHADOW STUDY TESTED WITH AS OF RIGHT MASSING

N

MARCH 21 - 4:18PM

SHADOW STUDY TESTED WITH AS OF RIGHT MASSING

MARCH 21 - 5:18PM

SHADOW STUDY TESTED WITH AS OF RIGHT MASSING

MARCH 21 - 6:18PM