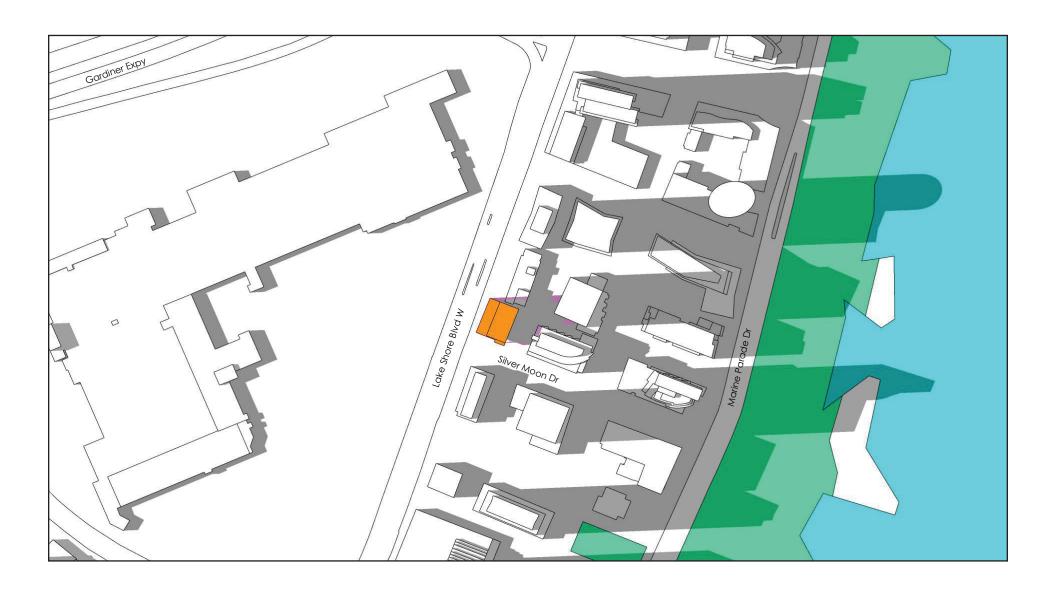

**SEPTEMBER 21 - 1:18PM** 

SHADOW STUDY March 2020

SHADOW STUDY TESTED WITH AS OF RIGHT MASSING

2157 Lake Shore Blvd W

**SEPTEMBER 21 - 2:18PM** 

SHADOW STUDY TESTED WITH AS OF RIGHT MASSING

**SEPTEMBER 21 - 3:18PM** 

PROPOSED 13 ST + MPH

PROPOSED SHADOW

SEPTEMBER 21 - 6:18PM

SHADOW STUDY TESTED WITH AS OF RIGHT MASSING

DECEMBER 21 - 9:18AM

SHADOW STUDY TESTED WITH AS OF RIGHT MASSING

DECEMBER 21 - 10:18AM

SHADOW STUDY TESTED WITH AS OF RIGHT MASSING