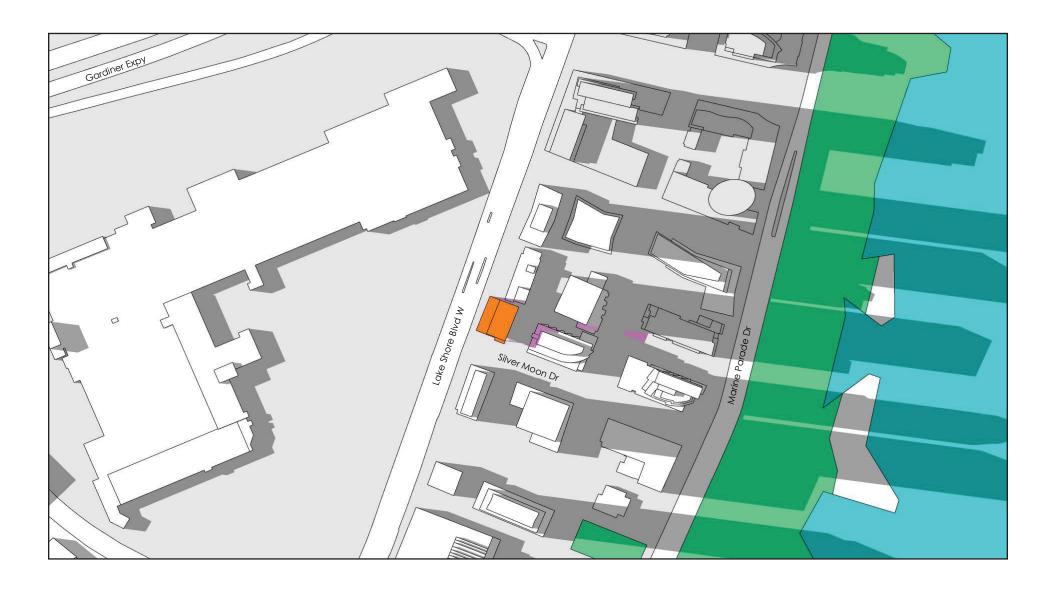

March 2020

SHADOW STUDY TESTED WITH AS OF RIGHT MASSING

MARCH 21 - 1:18PM

SHADOW STUDY TESTED WITH AS OF RIGHT MASSING

PROPOSED 13 ST + MPH

PROPOSED SHADOW

MARCH 21 - 2:18PM

SHADOW STUDY TESTED WITH AS OF RIGHT MASSING

**SEPTEMBER 21 - 1:18PM** 

SHADOW STUDY March 2020

SHADOW STUDY TESTED WITH AS OF RIGHT MASSING

2157 Lake Shore Blvd W

**SEPTEMBER 21 - 2:18PM** 

SHADOW STUDY TESTED WITH AS OF RIGHT MASSING

**SEPTEMBER 21 - 3:18PM** 