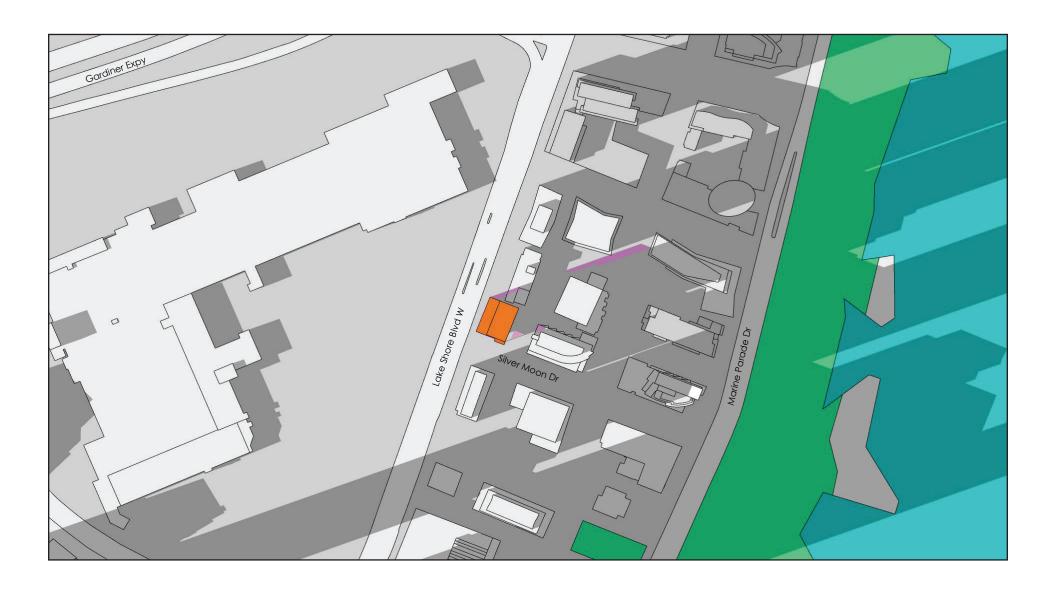

**SEPTEMBER 21 - 1:18PM** 

SHADOW STUDY March 2020

SHADOW STUDY TESTED WITH AS OF RIGHT MASSING

2157 Lake Shore Blvd W

**SEPTEMBER 21 - 2:18PM** 

SHADOW STUDY TESTED WITH AS OF RIGHT MASSING

**SEPTEMBER 21 - 3:18PM** 