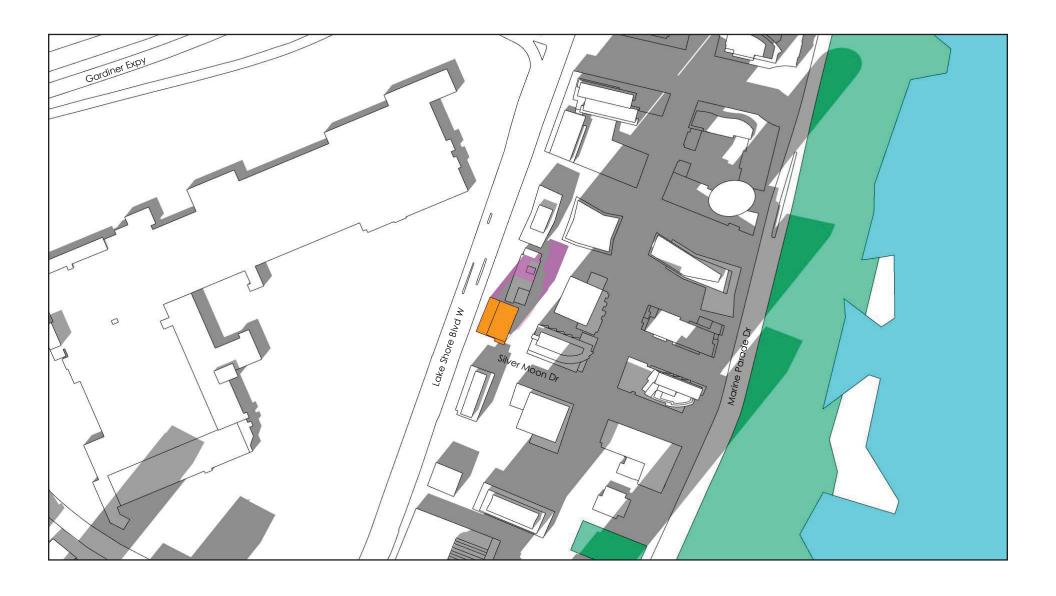

March 2020

SHADOW STUDY TESTED WITH AS OF RIGHT MASSING

MARCH 21 - 1:18PM

SHADOW STUDY TESTED WITH AS OF RIGHT MASSING

PROPOSED 13 ST + MPH

PROPOSED SHADOW

MARCH 21 - 2:18PM

SHADOW STUDY TESTED WITH AS OF RIGHT MASSING

PROPOSED 13 ST + MPH

PROPOSED SHADOW

SEPTEMBER 21 - 6:18PM

SHADOW STUDY TESTED WITH AS OF RIGHT MASSING

DECEMBER 21 - 9:18AM

SHADOW STUDY TESTED WITH AS OF RIGHT MASSING

DECEMBER 21 - 10:18AM

SHADOW STUDY TESTED WITH AS OF RIGHT MASSING