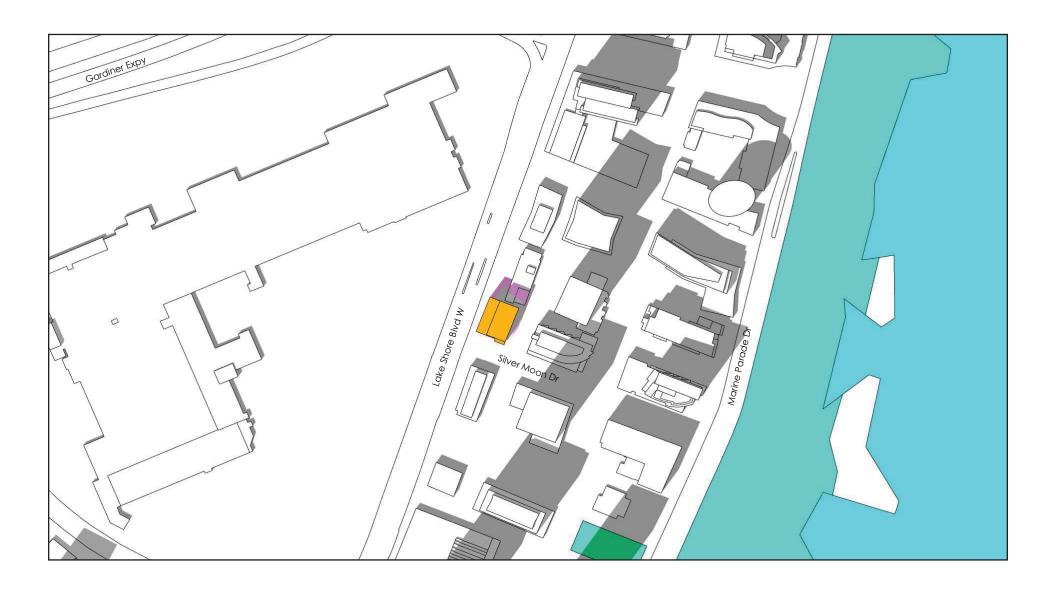

March 2020

SHADOW STUDY TESTED WITH AS OF RIGHT MASSING

MARCH 21 - 1:18PM

SHADOW STUDY TESTED WITH AS OF RIGHT MASSING

PROPOSED 13 ST + MPH

PROPOSED SHADOW

MARCH 21 - 2:18PM

SHADOW STUDY TESTED WITH AS OF RIGHT MASSING