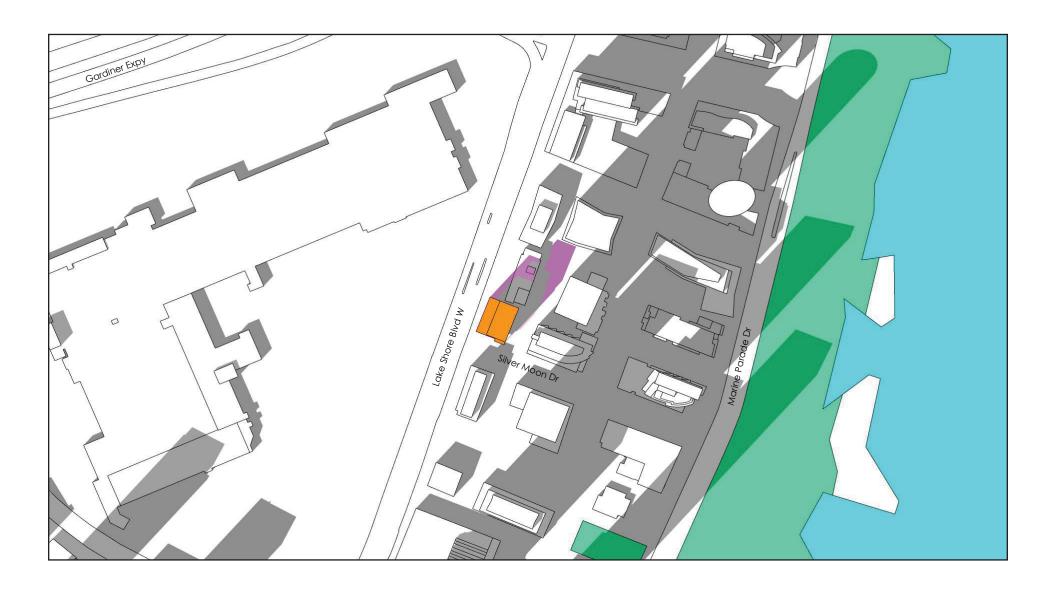

**SEPTEMBER 21 - 1:18PM** 

SHADOW STUDY March 2020

SHADOW STUDY TESTED WITH AS OF RIGHT MASSING

2157 Lake Shore Blvd W

**SEPTEMBER 21 - 2:18PM** 

SHADOW STUDY TESTED WITH AS OF RIGHT MASSING

**SEPTEMBER 21 - 3:18PM** 

March 2020

SHADOW STUDY TESTED WITH AS OF RIGHT MASSING

SEPTEMBER 21 - 4:18PM

SHADOW STUDY March 2020

SHADOW STUDY TESTED WITH AS OF RIGHT MASSING

**SEPTEMBER 21 - 5:18PM** 

SHADOW STUDY TESTED WITH AS OF RIGHT MASSING

PROPOSED 13 ST + MPH

PROPOSED SHADOW

SEPTEMBER 21 - 6:18PM

SHADOW STUDY TESTED WITH AS OF RIGHT MASSING

DECEMBER 21 - 9:18AM

SHADOW STUDY TESTED WITH AS OF RIGHT MASSING

DECEMBER 21 - 10:18AM

SHADOW STUDY TESTED WITH AS OF RIGHT MASSING