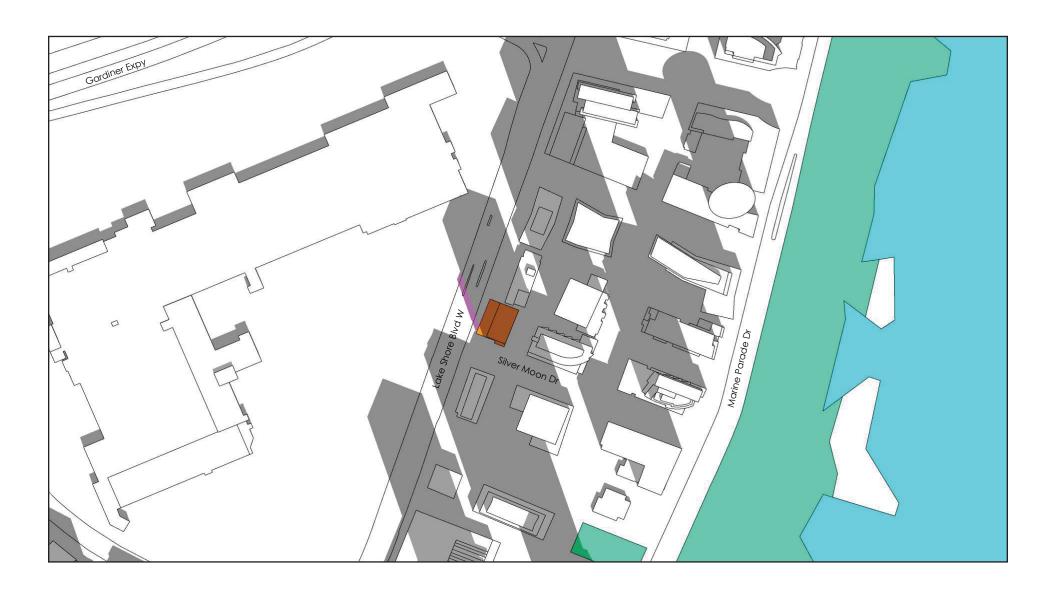

March 2020

SHADOW STUDY TESTED WITH AS OF RIGHT MASSING

MARCH 21 - 1:18PM

SHADOW STUDY TESTED WITH AS OF RIGHT MASSING

PROPOSED 13 ST + MPH

PROPOSED SHADOW

MARCH 21 - 2:18PM

SHADOW STUDY TESTED WITH AS OF RIGHT MASSING

**SEPTEMBER 21 - 1:18PM** 

SHADOW STUDY March 2020

SHADOW STUDY TESTED WITH AS OF RIGHT MASSING

2157 Lake Shore Blvd W

**SEPTEMBER 21 - 2:18PM** 

SHADOW STUDY TESTED WITH AS OF RIGHT MASSING

**SEPTEMBER 21 - 3:18PM** 

PROPOSED 13 ST + MPH

PROPOSED SHADOW

SEPTEMBER 21 - 6:18PM

SHADOW STUDY TESTED WITH AS OF RIGHT MASSING

DECEMBER 21 - 9:18AM

SHADOW STUDY TESTED WITH AS OF RIGHT MASSING

DECEMBER 21 - 10:18AM

SHADOW STUDY TESTED WITH AS OF RIGHT MASSING