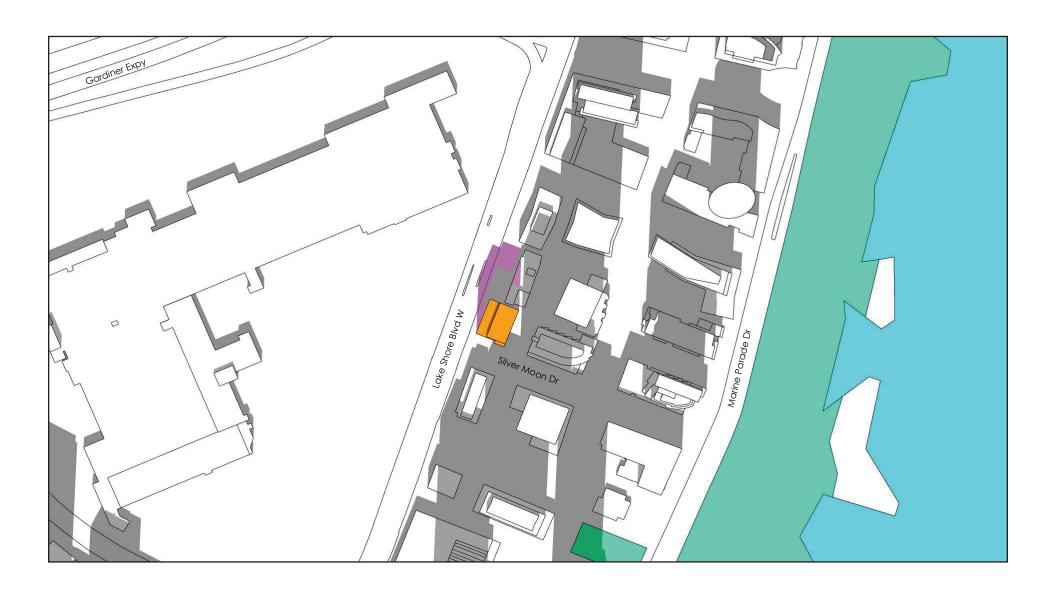

March 2020

SHADOW STUDY TESTED WITH AS OF RIGHT MASSING

MARCH 21 - 1:18PM

SHADOW STUDY TESTED WITH AS OF RIGHT MASSING

PROPOSED 13 ST + MPH

PROPOSED SHADOW

MARCH 21 - 2:18PM

SHADOW STUDY TESTED WITH AS OF RIGHT MASSING

PROPOSED 13 ST + MPH

PROPOSED SHADOW

SEPTEMBER 21 - 6:18PM

SHADOW STUDY TESTED WITH AS OF RIGHT MASSING

DECEMBER 21 - 9:18AM

SHADOW STUDY TESTED WITH AS OF RIGHT MASSING

DECEMBER 21 - 10:18AM

SHADOW STUDY TESTED WITH AS OF RIGHT MASSING