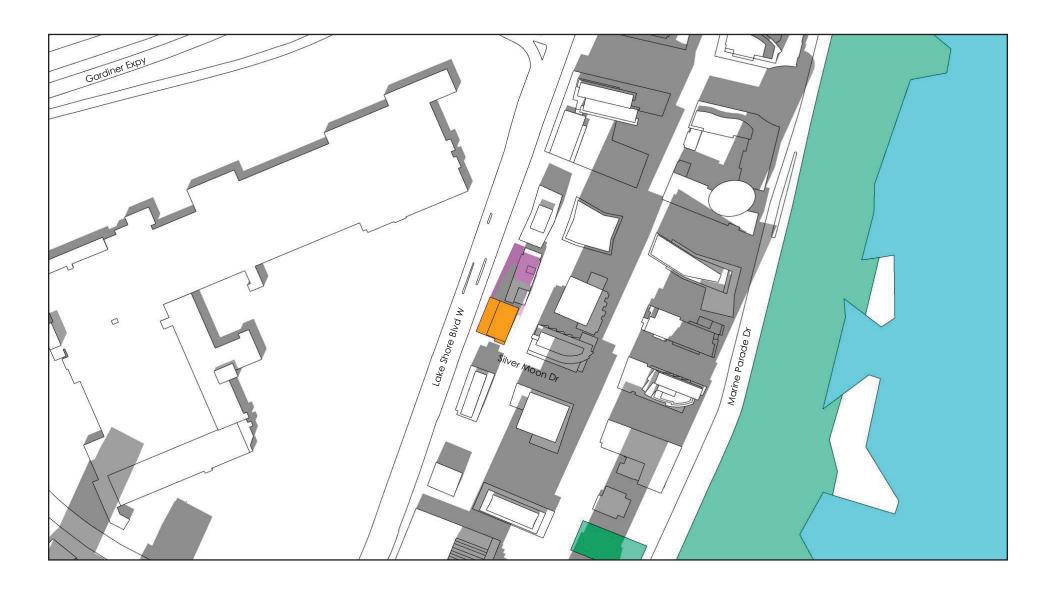

MARCH 21 - 9:18AM

SHADOW STUDY TESTED WITH AS OF RIGHT MASSING

MARCH 21 - 10:18AM

SHADOW STUDY TESTED WITH AS OF RIGHT MASSING

MARCH 21 - 11:18AM

SHADOW STUDY TESTED WITH AS OF RIGHT MASSING

MARCH 21 - 12:18PM

March 2020

SHADOW STUDY TESTED WITH AS OF RIGHT MASSING

MARCH 21 - 1:18PM

SHADOW STUDY TESTED WITH AS OF RIGHT MASSING

PROPOSED 13 ST + MPH

PROPOSED SHADOW

MARCH 21 - 2:18PM

SHADOW STUDY TESTED WITH AS OF RIGHT MASSING