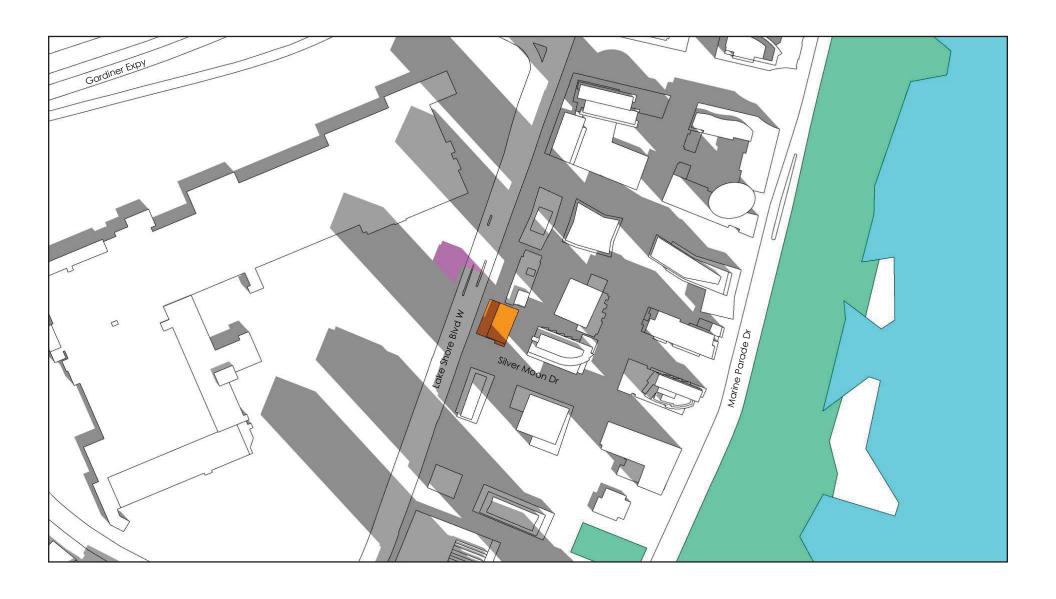

March 2020

SHADOW STUDY TESTED WITH AS OF RIGHT MASSING

MARCH 21 - 1:18PM

SHADOW STUDY TESTED WITH AS OF RIGHT MASSING

PROPOSED 13 ST + MPH

PROPOSED SHADOW

MARCH 21 - 2:18PM

SHADOW STUDY TESTED WITH AS OF RIGHT MASSING

**SEPTEMBER 21 - 1:18PM** 

SHADOW STUDY March 2020

SHADOW STUDY TESTED WITH AS OF RIGHT MASSING

2157 Lake Shore Blvd W

**SEPTEMBER 21 - 2:18PM** 

SHADOW STUDY TESTED WITH AS OF RIGHT MASSING

**SEPTEMBER 21 - 3:18PM** 

PROPOSED 13 ST + MPH

PROPOSED SHADOW

SEPTEMBER 21 - 6:18PM

SHADOW STUDY TESTED WITH AS OF RIGHT MASSING

DECEMBER 21 - 9:18AM

SHADOW STUDY TESTED WITH AS OF RIGHT MASSING

DECEMBER 21 - 10:18AM

SHADOW STUDY TESTED WITH AS OF RIGHT MASSING