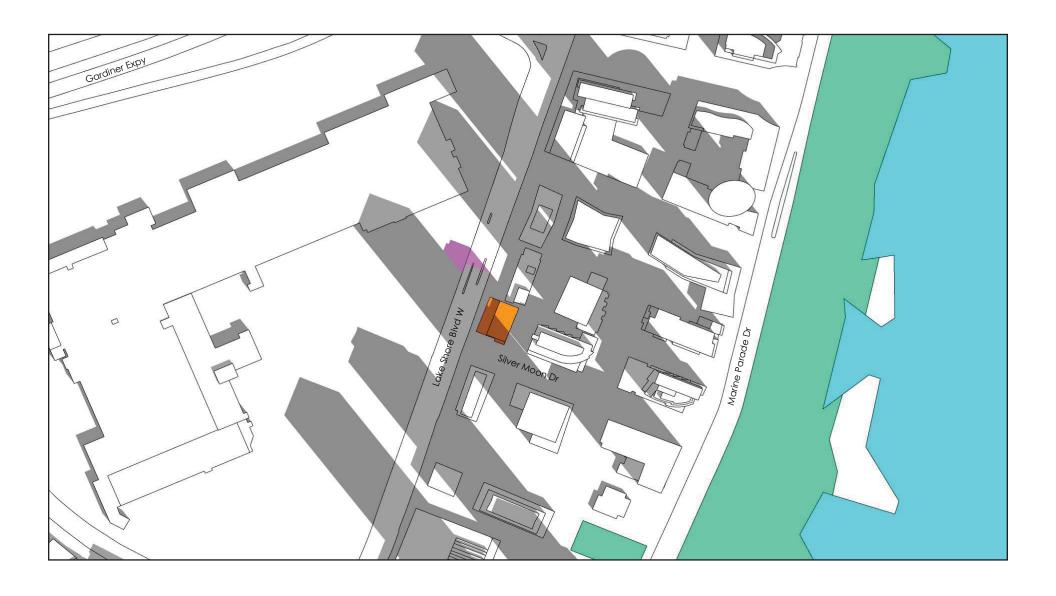

March 2020

SHADOW STUDY TESTED WITH AS OF RIGHT MASSING

MARCH 21 - 1:18PM

SHADOW STUDY TESTED WITH AS OF RIGHT MASSING

PROPOSED 13 ST + MPH

PROPOSED SHADOW

MARCH 21 - 2:18PM

SHADOW STUDY TESTED WITH AS OF RIGHT MASSING

PROPOSED 13 ST + MPH

PROPOSED SHADOW

SEPTEMBER 21 - 6:18PM

SHADOW STUDY TESTED WITH AS OF RIGHT MASSING

DECEMBER 21 - 9:18AM

SHADOW STUDY TESTED WITH AS OF RIGHT MASSING

DECEMBER 21 - 10:18AM

SHADOW STUDY TESTED WITH AS OF RIGHT MASSING