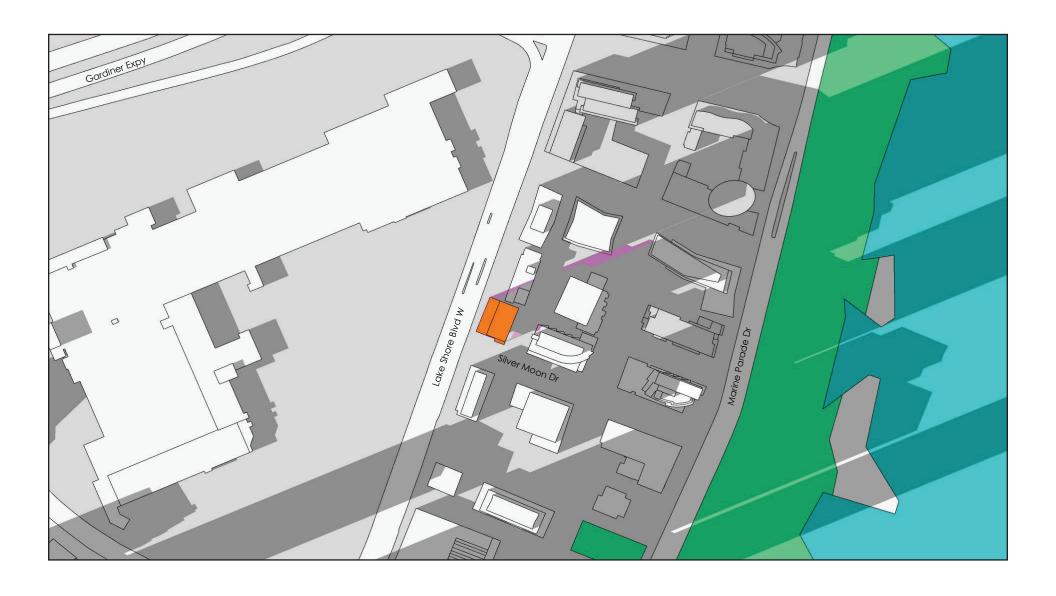

**SEPTEMBER 21 - 1:18PM** 

SHADOW STUDY March 2020

SHADOW STUDY TESTED WITH AS OF RIGHT MASSING

2157 Lake Shore Blvd W

**SEPTEMBER 21 - 2:18PM** 

SHADOW STUDY TESTED WITH AS OF RIGHT MASSING

**SEPTEMBER 21 - 3:18PM** 