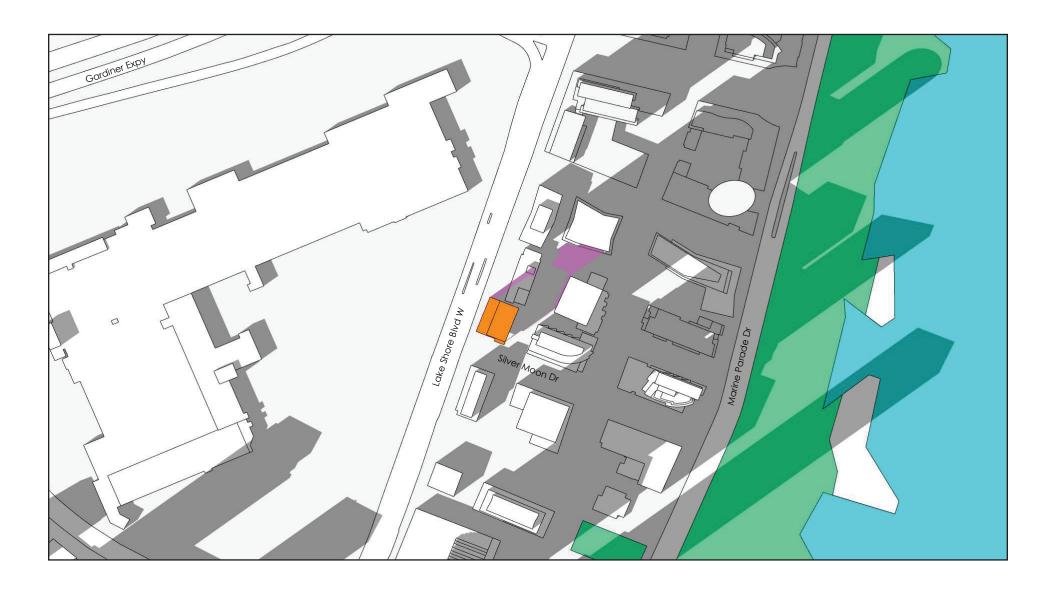

**SEPTEMBER 21 - 1:18PM** 

SHADOW STUDY March 2020

SHADOW STUDY TESTED WITH AS OF RIGHT MASSING

2157 Lake Shore Blvd W

**SEPTEMBER 21 - 2:18PM** 

SHADOW STUDY TESTED WITH AS OF RIGHT MASSING

**SEPTEMBER 21 - 3:18PM** 

March 2020

SHADOW STUDY TESTED WITH AS OF RIGHT MASSING

SEPTEMBER 21 - 4:18PM

SHADOW STUDY March 2020

SHADOW STUDY TESTED WITH AS OF RIGHT MASSING

**SEPTEMBER 21 - 5:18PM** 

SHADOW STUDY TESTED WITH AS OF RIGHT MASSING

PROPOSED 13 ST + MPH

PROPOSED SHADOW

SEPTEMBER 21 - 6:18PM

SHADOW STUDY TESTED WITH AS OF RIGHT MASSING

DECEMBER 21 - 9:18AM

SHADOW STUDY TESTED WITH AS OF RIGHT MASSING

DECEMBER 21 - 10:18AM

SHADOW STUDY TESTED WITH AS OF RIGHT MASSING