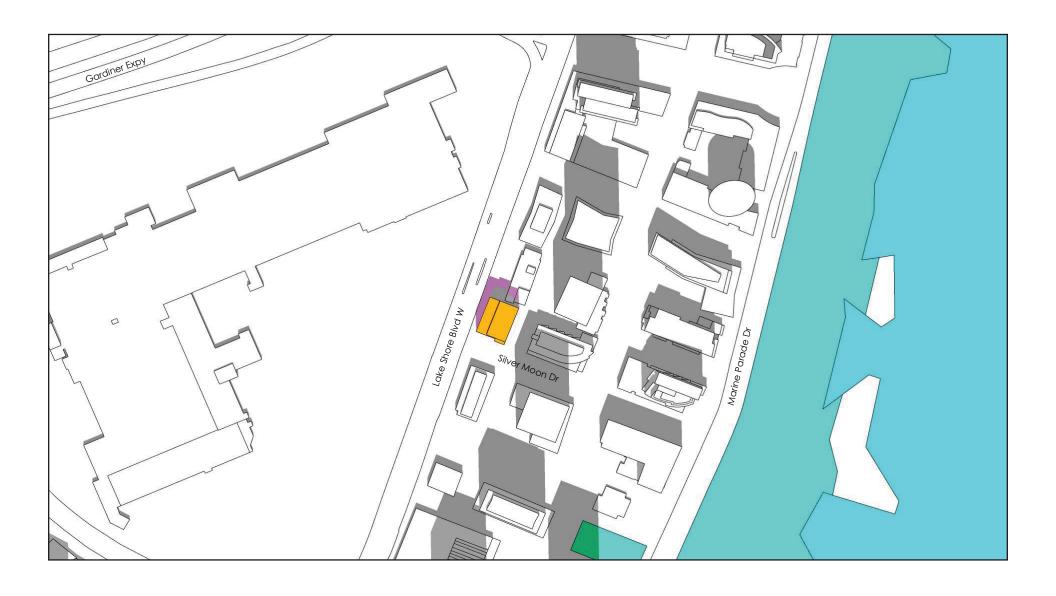

March 2020

SHADOW STUDY TESTED WITH AS OF RIGHT MASSING

MARCH 21 - 1:18PM

SHADOW STUDY TESTED WITH AS OF RIGHT MASSING

PROPOSED 13 ST + MPH

PROPOSED SHADOW

MARCH 21 - 2:18PM

SHADOW STUDY TESTED WITH AS OF RIGHT MASSING