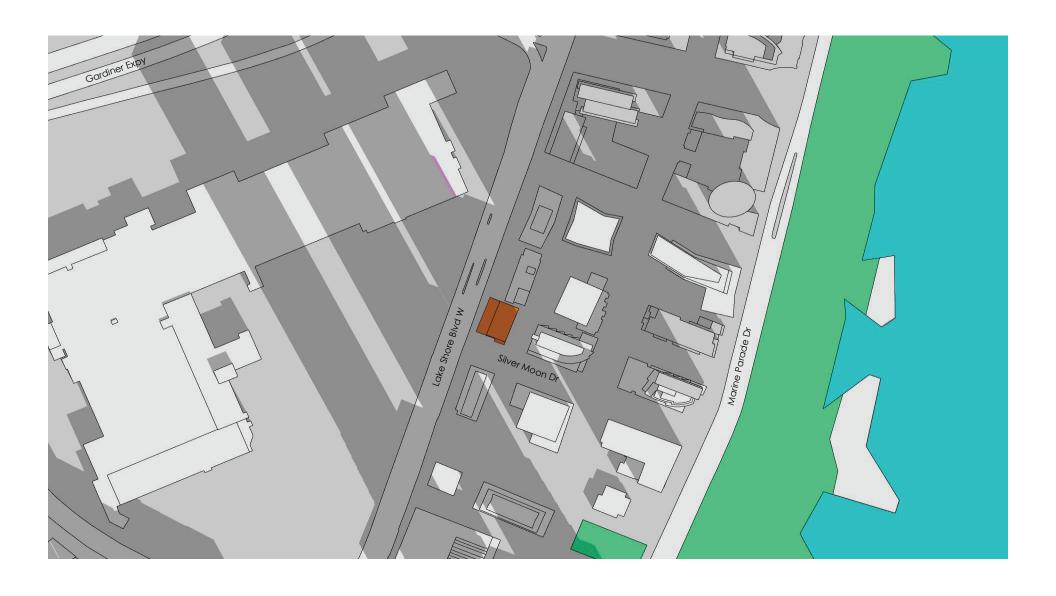

March 2020

SHADOW STUDY TESTED WITH AS OF RIGHT MASSING

MARCH 21 - 1:18PM

SHADOW STUDY TESTED WITH AS OF RIGHT MASSING

PROPOSED 13 ST + MPH

PROPOSED SHADOW

MARCH 21 - 2:18PM

SHADOW STUDY TESTED WITH AS OF RIGHT MASSING

PROPOSED 13 ST + MPH

PROPOSED SHADOW

SEPTEMBER 21 - 6:18PM

SHADOW STUDY TESTED WITH AS OF RIGHT MASSING

DECEMBER 21 - 9:18AM

SHADOW STUDY TESTED WITH AS OF RIGHT MASSING

DECEMBER 21 - 10:18AM

SHADOW STUDY TESTED WITH AS OF RIGHT MASSING