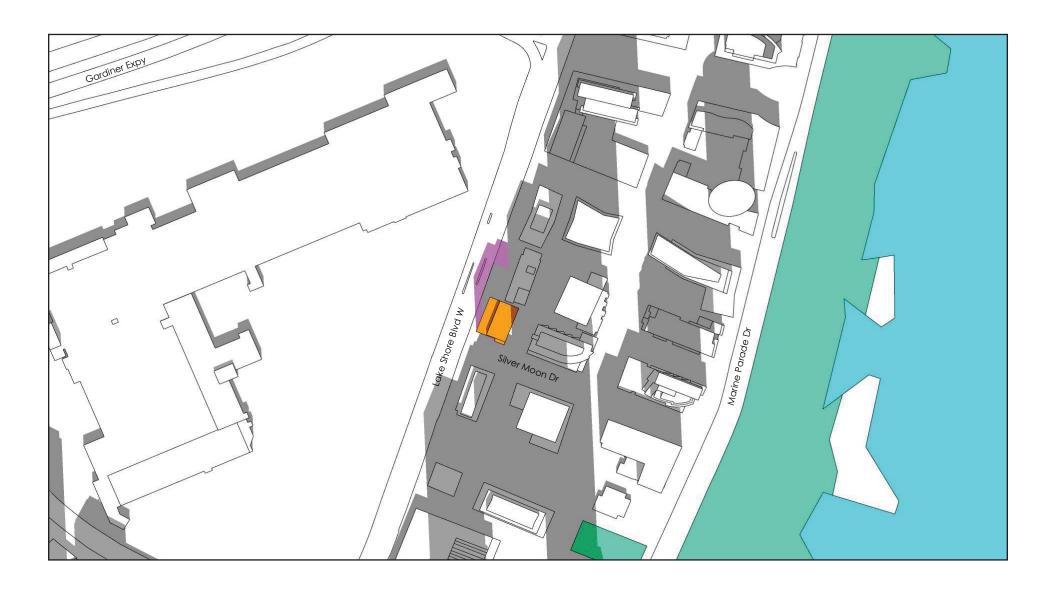

MARCH 21 - 9:18AM

SHADOW STUDY TESTED WITH AS OF RIGHT MASSING

MARCH 21 - 10:18AM

SHADOW STUDY TESTED WITH AS OF RIGHT MASSING

MARCH 21 - 11:18AM

SHADOW STUDY TESTED WITH AS OF RIGHT MASSING

MARCH 21 - 12:18PM

March 2020

SHADOW STUDY TESTED WITH AS OF RIGHT MASSING

MARCH 21 - 1:18PM

SHADOW STUDY TESTED WITH AS OF RIGHT MASSING

PROPOSED 13 ST + MPH

PROPOSED SHADOW

MARCH 21 - 2:18PM

SHADOW STUDY TESTED WITH AS OF RIGHT MASSING