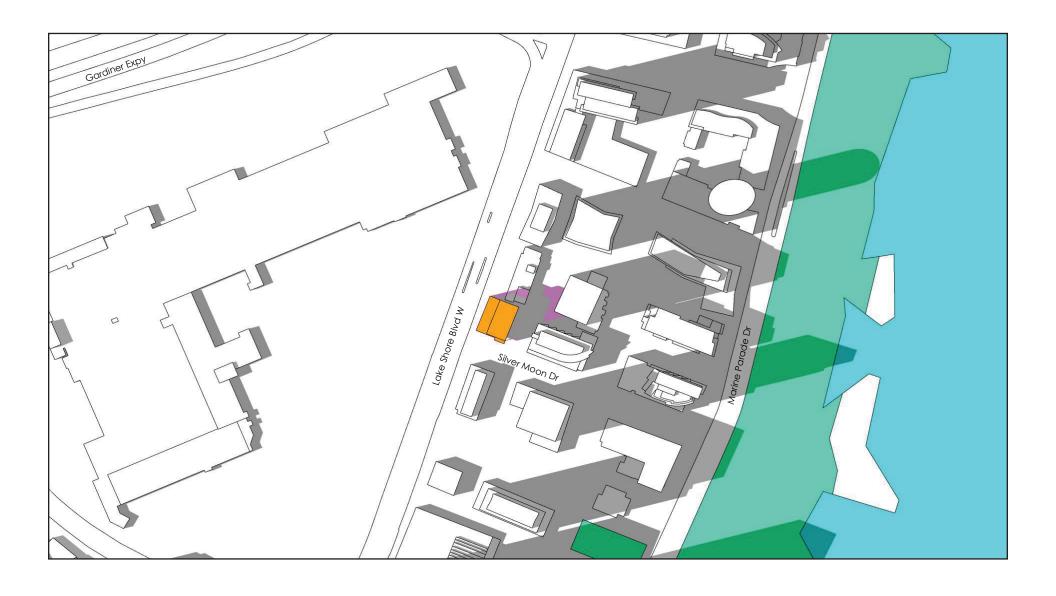

March 2020

SHADOW STUDY TESTED WITH AS OF RIGHT MASSING

MARCH 21 - 1:18PM

SHADOW STUDY TESTED WITH AS OF RIGHT MASSING

PROPOSED 13 ST + MPH

PROPOSED SHADOW

MARCH 21 - 2:18PM

SHADOW STUDY TESTED WITH AS OF RIGHT MASSING

PROPOSED 13 ST + MPH

PROPOSED SHADOW

SEPTEMBER 21 - 6:18PM

SHADOW STUDY TESTED WITH AS OF RIGHT MASSING

DECEMBER 21 - 9:18AM

SHADOW STUDY TESTED WITH AS OF RIGHT MASSING

DECEMBER 21 - 10:18AM

SHADOW STUDY TESTED WITH AS OF RIGHT MASSING