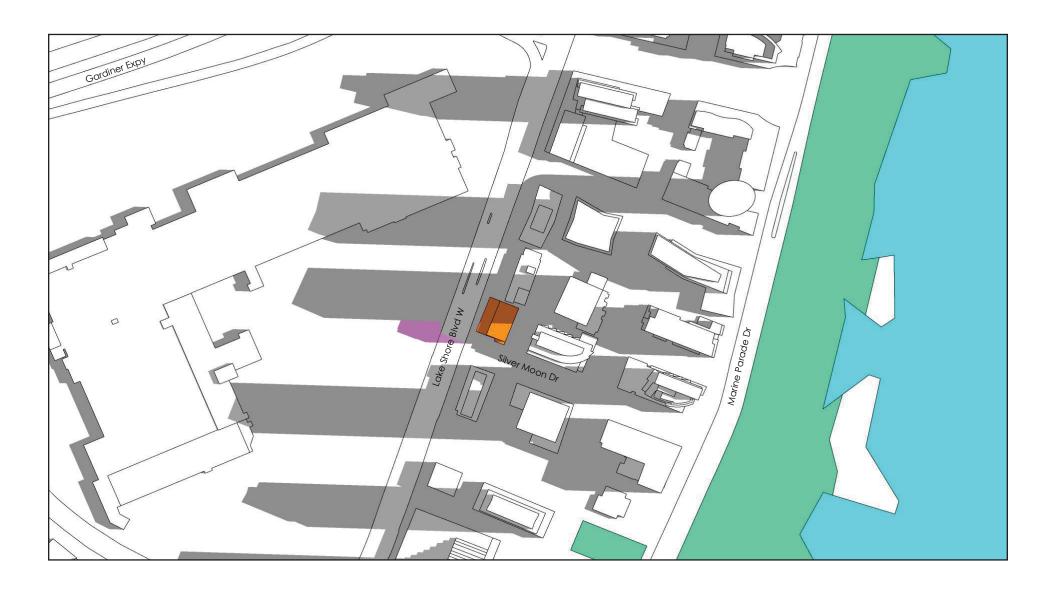

March 2020

SHADOW STUDY TESTED WITH AS OF RIGHT MASSING

MARCH 21 - 1:18PM

SHADOW STUDY TESTED WITH AS OF RIGHT MASSING

PROPOSED 13 ST + MPH

PROPOSED SHADOW

MARCH 21 - 2:18PM

SHADOW STUDY TESTED WITH AS OF RIGHT MASSING

**SEPTEMBER 21 - 1:18PM** 

SHADOW STUDY March 2020

SHADOW STUDY TESTED WITH AS OF RIGHT MASSING

2157 Lake Shore Blvd W

**SEPTEMBER 21 - 2:18PM** 

SHADOW STUDY TESTED WITH AS OF RIGHT MASSING

**SEPTEMBER 21 - 3:18PM** 

PROPOSED 13 ST + MPH

PROPOSED SHADOW

SEPTEMBER 21 - 6:18PM

SHADOW STUDY TESTED WITH AS OF RIGHT MASSING

DECEMBER 21 - 9:18AM

SHADOW STUDY TESTED WITH AS OF RIGHT MASSING

DECEMBER 21 - 10:18AM

SHADOW STUDY TESTED WITH AS OF RIGHT MASSING