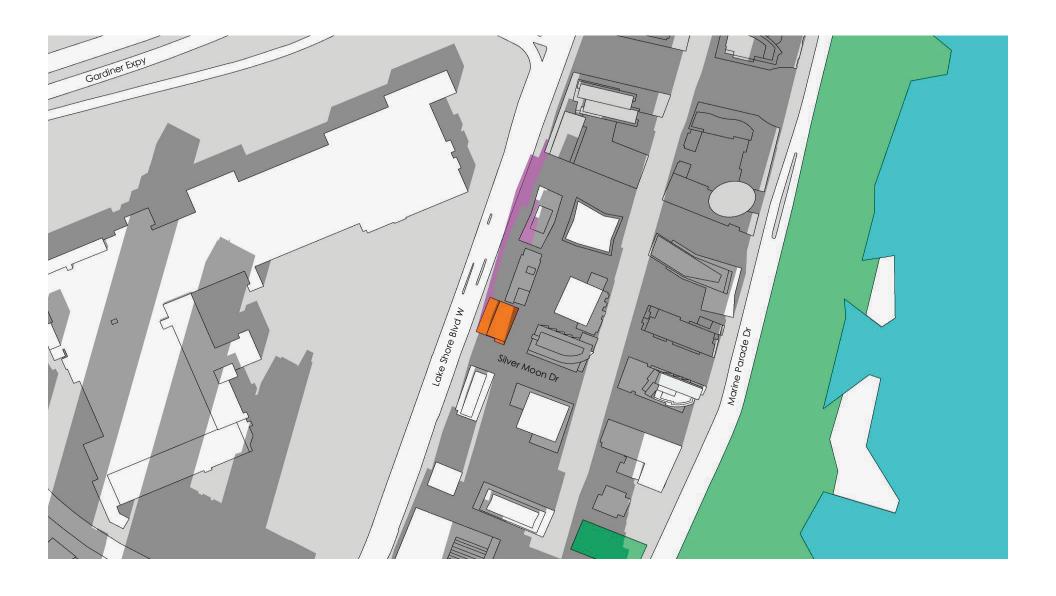

March 2020

SHADOW STUDY TESTED WITH AS OF RIGHT MASSING

MARCH 21 - 1:18PM

SHADOW STUDY TESTED WITH AS OF RIGHT MASSING

PROPOSED 13 ST + MPH

PROPOSED SHADOW

MARCH 21 - 2:18PM

SHADOW STUDY TESTED WITH AS OF RIGHT MASSING

PROPOSED 13 ST + MPH

PROPOSED SHADOW

SEPTEMBER 21 - 6:18PM

SHADOW STUDY TESTED WITH AS OF RIGHT MASSING

DECEMBER 21 - 9:18AM

SHADOW STUDY TESTED WITH AS OF RIGHT MASSING

DECEMBER 21 - 10:18AM

SHADOW STUDY TESTED WITH AS OF RIGHT MASSING