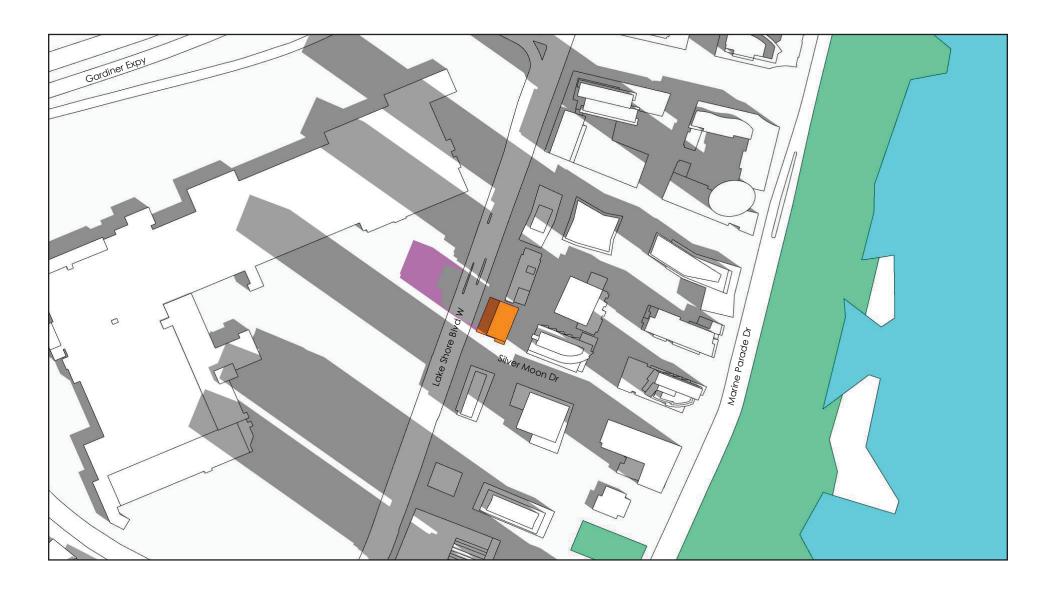

March 2020

SHADOW STUDY TESTED WITH AS OF RIGHT MASSING

SEPTEMBER 21 - 4:18PM

SHADOW STUDY March 2020

SHADOW STUDY TESTED WITH AS OF RIGHT MASSING

**SEPTEMBER 21 - 5:18PM** 

SHADOW STUDY TESTED WITH AS OF RIGHT MASSING

PROPOSED 13 ST + MPH

PROPOSED SHADOW

SEPTEMBER 21 - 6:18PM

SHADOW STUDY TESTED WITH AS OF RIGHT MASSING

DECEMBER 21 - 9:18AM

SHADOW STUDY TESTED WITH AS OF RIGHT MASSING

DECEMBER 21 - 10:18AM

SHADOW STUDY TESTED WITH AS OF RIGHT MASSING