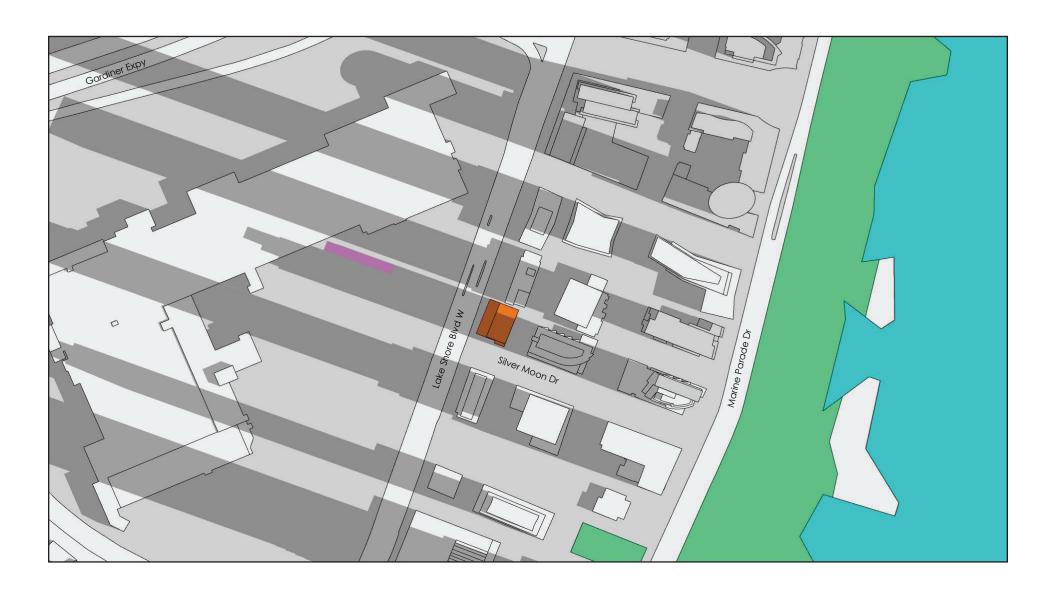

March 2020

SHADOW STUDY TESTED WITH AS OF RIGHT MASSING

MARCH 21 - 1:18PM

SHADOW STUDY TESTED WITH AS OF RIGHT MASSING

PROPOSED 13 ST + MPH

PROPOSED SHADOW

MARCH 21 - 2:18PM

SHADOW STUDY TESTED WITH AS OF RIGHT MASSING

PROPOSED 13 ST + MPH

PROPOSED SHADOW

SEPTEMBER 21 - 6:18PM

SHADOW STUDY TESTED WITH AS OF RIGHT MASSING

DECEMBER 21 - 9:18AM

SHADOW STUDY TESTED WITH AS OF RIGHT MASSING

DECEMBER 21 - 10:18AM

SHADOW STUDY TESTED WITH AS OF RIGHT MASSING