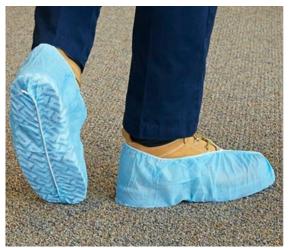

Vizocare Level 2 non-surgical isolation gown

Vizocare Level 3 non-surgical isolation gown

Vizocare Level 4 non-surgical isolation gown

Uline skid resistant shoe covers size 6-11, 12-15 blue 150/carton

Uline standard shoe covers size 6-11, 12-15 blue 150/carton