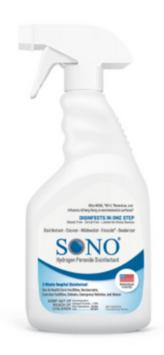

## Medical & Cleaning Supplies

Clorox hydrogen peroxide disinfecting spray bottle 32 oz

SONO hydrogen peroxide disinfecting spray bottle 32 oz

Purell hand sanitizer 8 oz / 12 oz gel with pump

Purell hand sanitizer 20 oz gel with pump