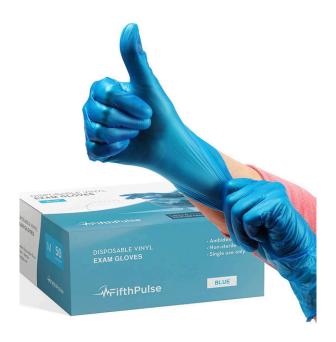

### Medical & Cleaning Supplies

Fifth Pulse vinyl disposable exam gloves (powder free) S, M, L 100/box

McKesson medical exam latex (powder free) non sterile gloves S, M, L, XL 100/box

Carewell adult briefs (45-58" waist ) Lg 18/pk case of 72