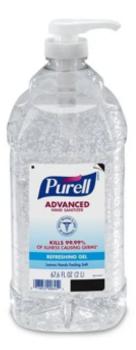

## Medical & Cleaning Supplies

Clorox hydrogen peroxide disinfecting spray bottle 32 oz

SONO hydrogen peroxide disinfecting spray bottle 32 oz

Purell hand sanitizer 8 oz / 12 oz gel with pump

Purell hand sanitizer 20 oz gel with pump