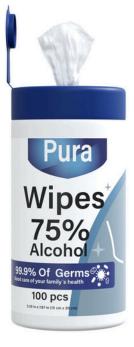

Medical & Cleaning Supplies

Pura disinfectant wipes 80 / 100 count

**75%** 

Purell hand sanitizing wipes 270 count