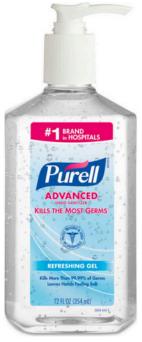

## Medical & Cleaning Supplies

Clorox hydrogen peroxide disinfecting spray bottle 32 oz

SONO hydrogen peroxide disinfecting spray bottle 32 oz

Purell hand sanitizer 8 oz / 12 oz gel with pump

Purell hand sanitizer 20 oz gel with pump