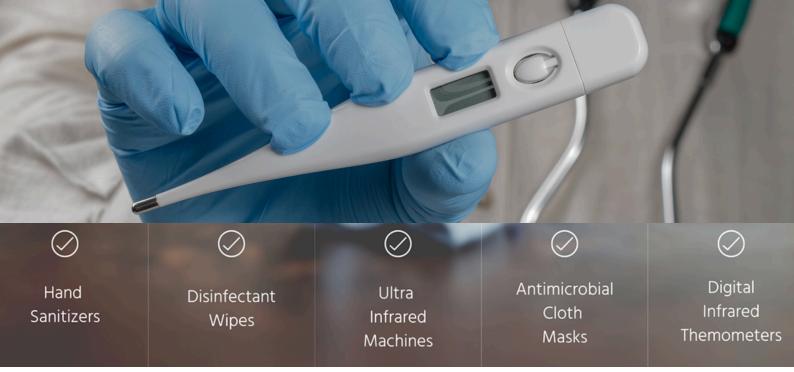

Emergency Med Products non-contact infrared forehead thermometer

Lysol disinfectant wipes 80 count

Lysol disinfectant wipes 100 count

Lysol/Clorox disinfectant spray 19 oz