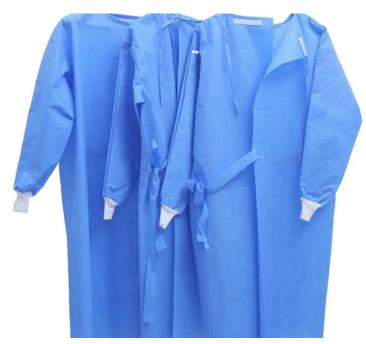

Vizocare Level 2 non-surgical isolation gown

Vizocare Level 3 non-surgical isolation gown

Vizocare Level 4 non-surgical isolation gown

Uline skid resistant shoe covers size 6-11, 12-15 blue 150/carton

Uline standard shoe covers size 6-11, 12-15 blue 150/carton