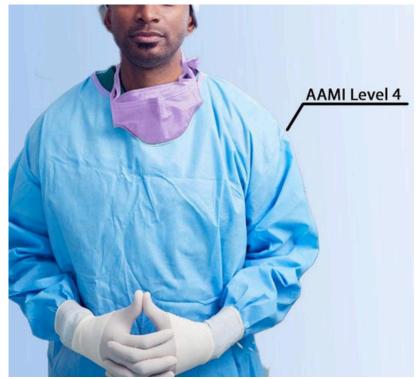

Vizocare Level 2 non-surgical isolation gown

Vizocare Level 3 non-surgical isolation gown

Vizocare Level 4 non-surgical isolation gown

Uline skid resistant shoe covers size 6-11, 12-15 blue 150/carton

Uline standard shoe covers size 6-11, 12-15 blue 150/carton