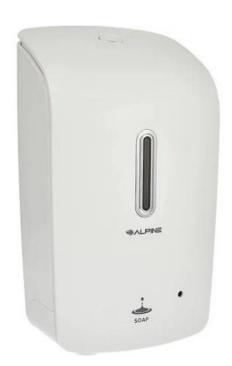

Alpine wall mounted hands free automatic hand sanitizer dispenser 1000 ml (white)

Vandue Corporation touchless wall mounted soap dispenser 1 liter (white)