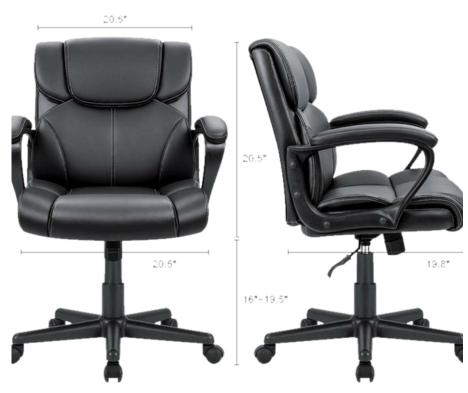

### Medical & Cleaning Supplies

Aktive Disinfecting & Cleaning Wet Wipes 500/count

Executive Chair sku85938372

Sauder 1 panel freestanding room divider sneeze guard

Safco Products desk privacy panel sneeze guard

Winston Porter executive chair

Inbox Zero ergonomic mesh executive chair

The Twillery Co.® ergonomic mesh chair

Ergonomic mesh chair

Symple Stuff medium pile carpet beveled chair mat

Inbox Zero ergonomic mesh chair