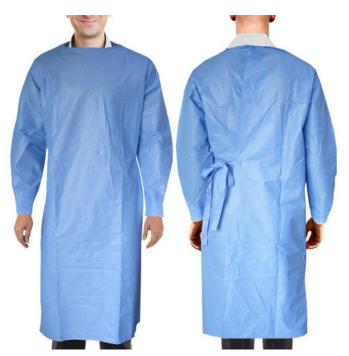

Vizocare Level 2 non-surgical isolation gown

Vizocare Level 3 non-surgical isolation gown

Vizocare Level 4 non-surgical isolation gown

Uline skid resistant shoe covers size 6-11, 12-15 blue 150/carton

Uline standard shoe covers size 6-11, 12-15 blue 150/carton