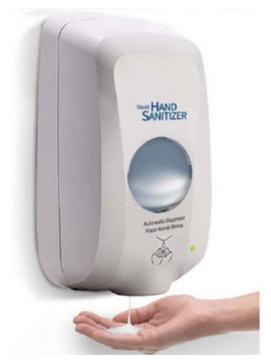

### Medical & Cleaning Supplies

Premium Products hand sanitizer 1 gallon liquid

Tree Top Products touch free automatic wall mounted liquid soap dispenser with tray 1000ml

Hands free automatic wall mounted liquid soap dispenser 1000ml