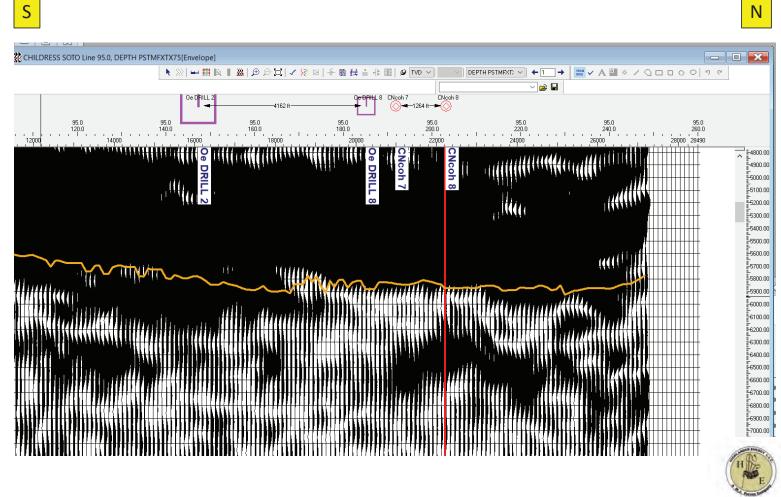

- (a) On or about November 15, 2021, Barron received an offer from Trevino Resources to purchase all of the lease interests and equipment held by Barron and Heartland in Val Verde, Crockett, and Schleicher Counties for \$62,500,000. *Id.* ¶ 15(a).
- (b) In June 2021, Dr. William J. Purvis provided an estimate of the possible and probable reserves for the Childress-Soto Lease in Crockett County, Texas. Dr. Purves estimated

that the leases had 1.8 million BBL Oil and Condensate, 232 BCF dry and wet gas feet of probable recoverable reserves in place. *Id.* ¶ 15(b).

- (c) An economic evaluation report dated May 5, 2010, prepared by Richard G. Boyce, states that as of May 2010 there were estimated probable undiscovered gas reserves of more than 168,000 MMCF in place at the Childress/Soto lease in Crockett County, Texas. Dr. Boyce estimated future net income for these leases (discounted by 10% to net present values as of May 2010) ranging from \$276,429,000 to \$460,404,000. *Id.* ¶ 15(c).
- (d) A reserve report dated April 26, 2021, prepared by Dr. Michael Fraim estimated that the Wolfcamp Leases in Schleicher County, Texas co-owned by Barron and Heartland had oil reserves of approximately 786 MMBO. *Id.* ¶ 15(d).
- (e) A summary of reserve report dated November 1, 2020, prepared by Albert G. McDaniel, P.E., estimated that the Carson Lease and West Ranch leases I Val Verde County, Texas had 640 billion cubic feet of probable recoverable gas reserves in place. McDaniel estimated a "rough value of the lease" at \$1.7 billion. *Id.* ¶ 15(e).