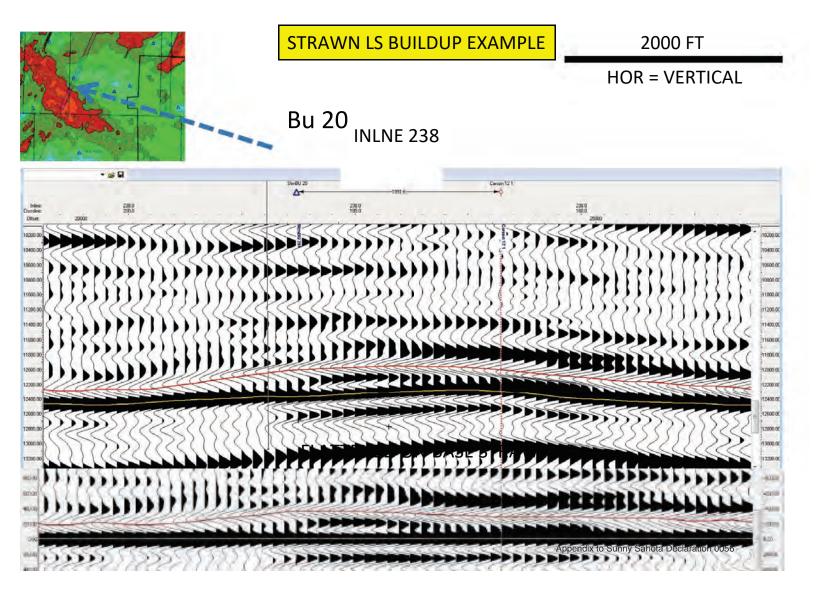

## **Estimated Value of the Oil and Gas Assets**

Throughout the relationship with Heartland, the Sahota-related entities used third party petroleum engineers, geologists, and geophysicists to assist in locating the best leases possible with potential high oil and gas reserves and to identify risk factors associated with the development, drilling and completion issues of the leases.<sup>7</sup> Sahota Dec. ¶ 16. The oil and gas assets that the Sahota-related entities owned and operated have significant value with a low risk factor. *Id.* The value of those assets is evidenced by the following:

that the leases had 1.8 million BBL Oil and Condensate, 232 BCF dry and wet gas feet of probable recoverable reserves in place. *Id.* ¶ 15(b).

- (c) An economic evaluation report dated May 5, 2010, prepared by Richard G. Boyce, states that as of May 2010 there were estimated probable undiscovered gas reserves of more than 168,000 MMCF in place at the Childress/Soto lease in Crockett County, Texas. Dr. Boyce estimated future net income for these leases (discounted by 10% to net present values as of May 2010) ranging from \$276,429,000 to \$460,404,000. *Id.* ¶ 15(c).
- (d) A reserve report dated April 26, 2021, prepared by Dr. Michael Fraim estimated that the Wolfcamp Leases in Schleicher County, Texas co-owned by Barron and Heartland had oil reserves of approximately 786 MMBO. *Id.* ¶ 15(d).
- (e) A summary of reserve report dated November 1, 2020, prepared by Albert G. McDaniel, P.E., estimated that the Carson Lease and West Ranch leases I Val Verde County, Texas had 640 billion cubic feet of probable recoverable gas reserves in place. McDaniel estimated a "rough value of the lease" at \$1.7 billion. *Id.* ¶ 15(e).