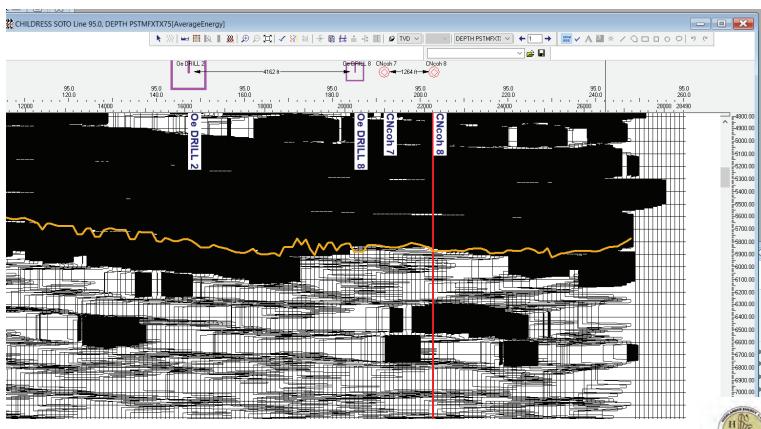

- (a) On or about November 15, 2021, Barron received an offer from Trevino Resources to purchase all of the lease interests and equipment held by Barron and Heartland in Val Verde, Crockett, and Schleicher Counties for \$62,500,000. *Id.* ¶ 15(a).
- (b) In June 2021, Dr. William J. Purvis provided an estimate of the possible and probable reserves for the Childress-Soto Lease in Crockett County, Texas. Dr. Purves estimated

that the leases had 1.8 million BBL Oil and Condensate, 232 BCF dry and wet gas feet of probable recoverable reserves in place. *Id.* ¶ 15(b).

- (c) An economic evaluation report dated May 5, 2010, prepared by Richard G. Boyce, states that as of May 2010 there were estimated probable undiscovered gas reserves of more than 168,000 MMCF in place at the Childress/Soto lease in Crockett County, Texas. Dr. Boyce estimated future net income for these leases (discounted by 10% to net present values as of May 2010) ranging from \$276,429,000 to \$460,404,000. *Id.* ¶ 15(c).
- (d) A reserve report dated April 26, 2021, prepared by Dr. Michael Fraim estimated that the Wolfcamp Leases in Schleicher County, Texas co-owned by Barron and Heartland had oil reserves of approximately 786 MMBO. *Id.* ¶ 15(d).
- (e) A summary of reserve report dated November 1, 2020, prepared by Albert G. McDaniel, P.E., estimated that the Carson Lease and West Ranch leases I Val Verde County, Texas had 640 billion cubic feet of probable recoverable gas reserves in place. McDaniel estimated a "rough value of the lease" at \$1.7 billion. *Id.* ¶ 15(e).