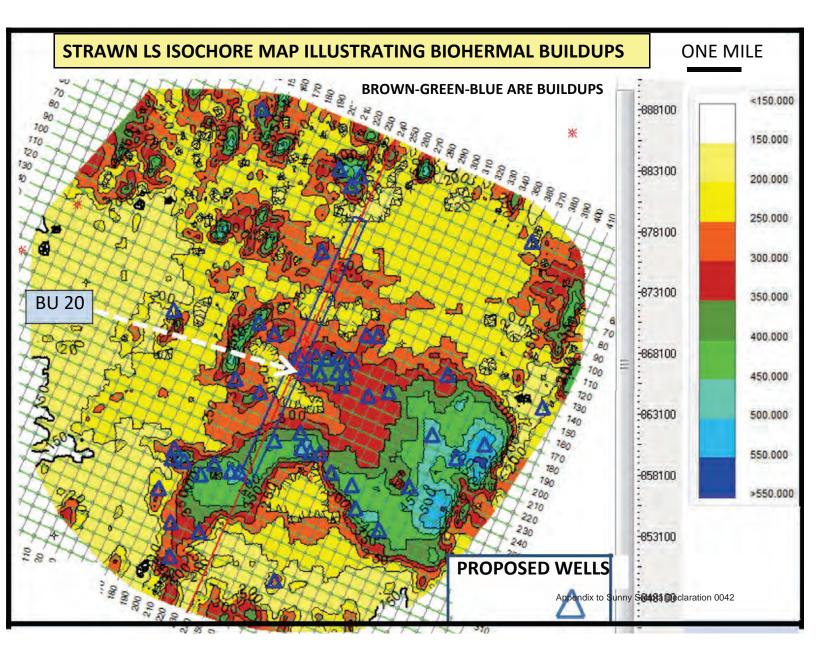

that the leases had 1.8 million BBL Oil and Condensate, 232 BCF dry and wet gas feet of probable recoverable reserves in place. *Id.* ¶ 15(b).

- (c) An economic evaluation report dated May 5, 2010, prepared by Richard G. Boyce, states that as of May 2010 there were estimated probable undiscovered gas reserves of more than 168,000 MMCF in place at the Childress/Soto lease in Crockett County, Texas. Dr. Boyce estimated future net income for these leases (discounted by 10% to net present values as of May 2010) ranging from \$276,429,000 to \$460,404,000. *Id.* ¶ 15(c).
- (d) A reserve report dated April 26, 2021, prepared by Dr. Michael Fraim estimated that the Wolfcamp Leases in Schleicher County, Texas co-owned by Barron and Heartland had oil reserves of approximately 786 MMBO. *Id.* ¶ 15(d).
- (e) A summary of reserve report dated November 1, 2020, prepared by Albert G. McDaniel, P.E., estimated that the Carson Lease and West Ranch leases I Val Verde County, Texas had 640 billion cubic feet of probable recoverable gas reserves in place. McDaniel estimated a "rough value of the lease" at \$1.7 billion. *Id.* ¶ 15(e).