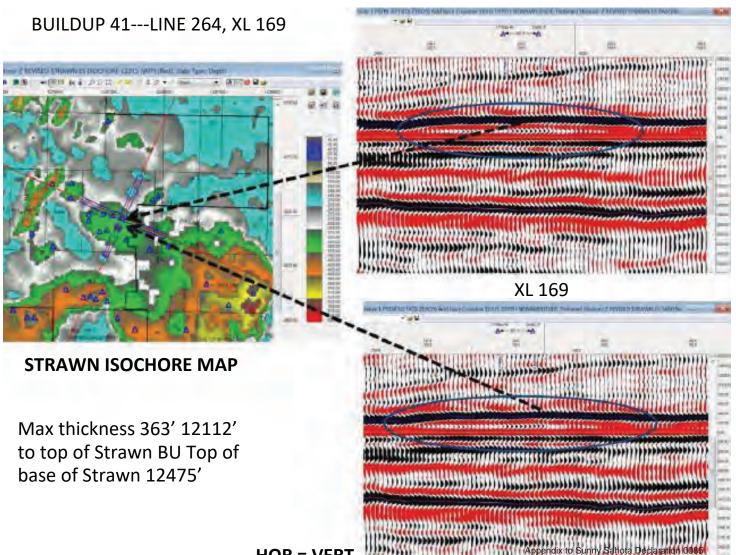

## **Estimated Value of the Oil and Gas Assets**

Throughout the relationship with Heartland, the Sahota-related entities used third party petroleum engineers, geologists, and geophysicists to assist in locating the best leases possible with potential high oil and gas reserves and to identify risk factors associated with the development, drilling and completion issues of the leases.<sup>7</sup> Sahota Dec. ¶ 16. The oil and gas assets that the Sahota-related entities owned and operated have significant value with a low risk factor. *Id.* The value of those assets is evidenced by the following:

that the leases had 1.8 million BBL Oil and Condensate, 232 BCF dry and wet gas feet of probable recoverable reserves in place. *Id.* ¶ 15(b).

- (c) An economic evaluation report dated May 5, 2010, prepared by Richard G. Boyce, states that as of May 2010 there were estimated probable undiscovered gas reserves of more than 168,000 MMCF in place at the Childress/Soto lease in Crockett County, Texas. Dr. Boyce estimated future net income for these leases (discounted by 10% to net present values as of May 2010) ranging from \$276,429,000 to \$460,404,000. *Id.* ¶ 15(c).
- (d) A reserve report dated April 26, 2021, prepared by Dr. Michael Fraim estimated that the Wolfcamp Leases in Schleicher County, Texas co-owned by Barron and Heartland had oil reserves of approximately 786 MMBO. *Id.* ¶ 15(d).
- (e) A summary of reserve report dated November 1, 2020, prepared by Albert G. McDaniel, P.E., estimated that the Carson Lease and West Ranch leases I Val Verde County, Texas had 640 billion cubic feet of probable recoverable gas reserves in place. McDaniel estimated a "rough value of the lease" at \$1.7 billion. *Id.* ¶ 15(e).