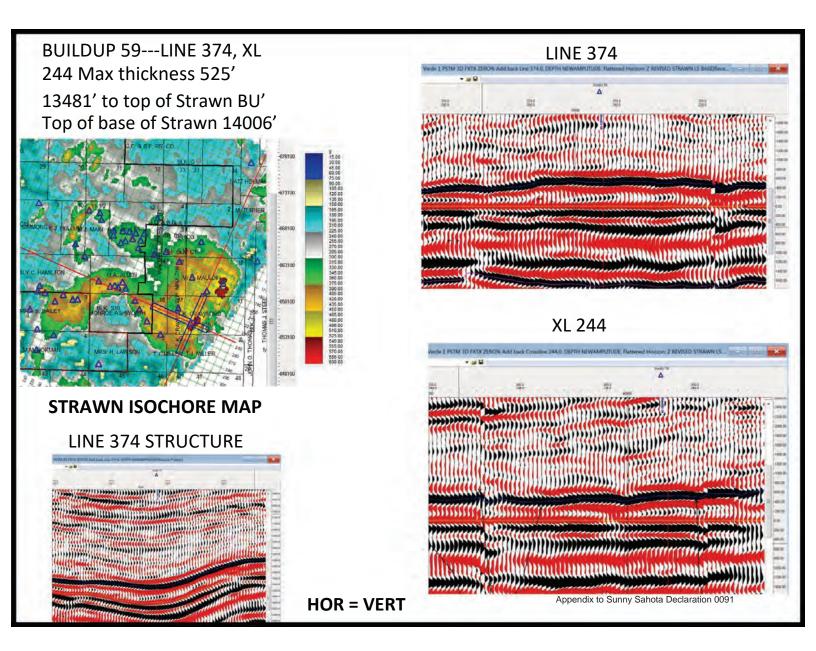

- (a) On or about November 15, 2021, Barron received an offer from Trevino Resources to purchase all of the lease interests and equipment held by Barron and Heartland in Val Verde, Crockett, and Schleicher Counties for \$62,500,000. A true and correct copy of the letter is attached as APP 0010-13.
- (b) In June 2021, Dr. William J. Purves provided an estimate of the possible and probable reserves for the Childress-Soto Lease in Crockett County, Texas. Dr. Purves estimated that the leases had 1.8 million BBL Oil and Condensate, 232 BCF dry and wet gas feet of probable recoverable reserves in place. A true and correct copy of the summary report is attached as App 0014-21.
- (c) An economic evaluation report dated May 5, 2010, prepared by Richard G. Boyce, states that as of May 2010 there were estimated probable undiscovered gas reserves of more than 168,000 MMCF in place at the Childress/Soto lease in Crockett County, Texas. (APP 0132-151); see also Declaration of Richard G. Boyce ¶ 6 (App 0131) ("Using gas prices ranging from \$4.40 to \$6.40 per MCF, I estimated future net income (discounted by 10% to net present values as of May 2010) ranging from \$276,429,000 to \$460,404,000.").
- (d) A reserve report dated April 26, 2021, prepared by Dr. Michael Fraim, estimated that the Wolfcamp Leases in Schleicher County, Texas co-owned by Barron and Heartland had oil reserves of approximately 786 MMBO. Declaration of Michael Fraim, Ph.D. ¶ 3 (App 0154 and documents referenced therein).
- (e) A summary of reserve report dated November 1, 2020, prepared by Albert G. McDaniel, P.E., estimated that the Carson Lease and West Ranch leases I Val Verde County, Texas had 640 billion cubic feet of probable recoverable gas reserves in place. Declaration of Albert G. McDaniel ¶¶ 3-5 (APP 208 and report referenced therein)(McDaniel stated a "rough value of lease" at \$1.7 billion (APP 0211).