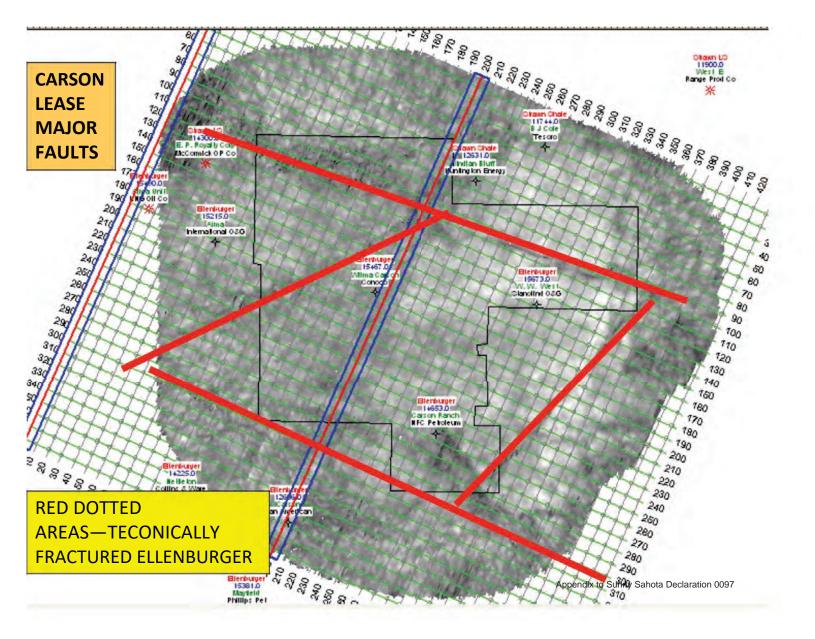

that the leases had 1.8 million BBL Oil and Condensate, 232 BCF dry and wet gas feet of probable recoverable reserves in place. *Id.* ¶ 15(b).

- (c) An economic evaluation report dated May 5, 2010, prepared by Richard G. Boyce, states that as of May 2010 there were estimated probable undiscovered gas reserves of more than 168,000 MMCF in place at the Childress/Soto lease in Crockett County, Texas. Dr. Boyce estimated future net income for these leases (discounted by 10% to net present values as of May 2010) ranging from \$276,429,000 to \$460,404,000. *Id.* ¶ 15(c).
- (d) A reserve report dated April 26, 2021, prepared by Dr. Michael Fraim estimated that the Wolfcamp Leases in Schleicher County, Texas co-owned by Barron and Heartland had oil reserves of approximately 786 MMBO. *Id.* ¶ 15(d).
- (e) A summary of reserve report dated November 1, 2020, prepared by Albert G. McDaniel, P.E., estimated that the Carson Lease and West Ranch leases I Val Verde County, Texas had 640 billion cubic feet of probable recoverable gas reserves in place. McDaniel estimated a "rough value of the lease" at \$1.7 billion. *Id.* ¶ 15(e).