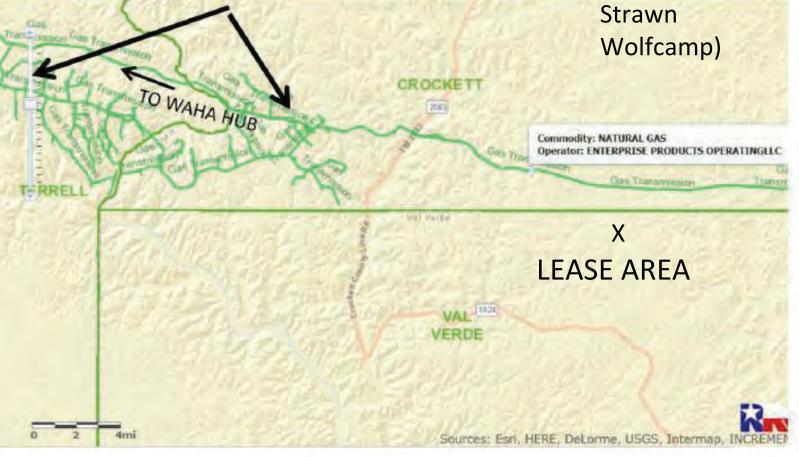

- (a) On or about November 15, 2021, Barron received an offer from Trevino Resources to purchase all of the lease interests and equipment held by Barron and Heartland in Val Verde, Crockett, and Schleicher Counties for \$62,500,000. *Id.* ¶ 15(a).
- (b) In June 2021, Dr. William J. Purvis provided an estimate of the possible and probable reserves for the Childress-Soto Lease in Crockett County, Texas. Dr. Purves estimated

that the leases had 1.8 million BBL Oil and Condensate, 232 BCF dry and wet gas feet of probable recoverable reserves in place. *Id.* ¶ 15(b).

- (c) An economic evaluation report dated May 5, 2010, prepared by Richard G. Boyce, states that as of May 2010 there were estimated probable undiscovered gas reserves of more than 168,000 MMCF in place at the Childress/Soto lease in Crockett County, Texas. Dr. Boyce estimated future net income for these leases (discounted by 10% to net present values as of May 2010) ranging from \$276,429,000 to \$460,404,000. *Id.* ¶ 15(c).
- (d) A reserve report dated April 26, 2021, prepared by Dr. Michael Fraim estimated that the Wolfcamp Leases in Schleicher County, Texas co-owned by Barron and Heartland had oil reserves of approximately 786 MMBO. *Id.* ¶ 15(d).
- (e) A summary of reserve report dated November 1, 2020, prepared by Albert G. McDaniel, P.E., estimated that the Carson Lease and West Ranch leases I Val Verde County, Texas had 640 billion cubic feet of probable recoverable gas reserves in place. McDaniel estimated a "rough value of the lease" at \$1.7 billion. *Id.* ¶ 15(e).