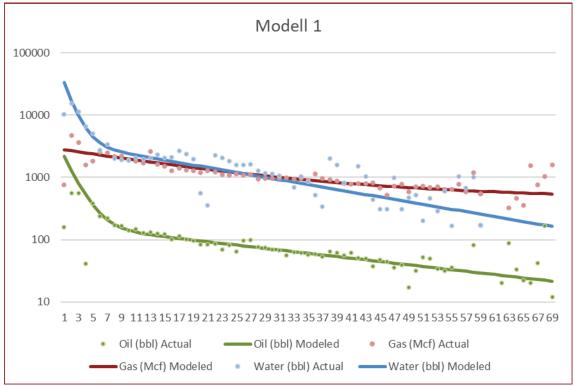

## **Estimated Value of the Oil and Gas Assets**

Throughout the relationship with Heartland, the Sahota-related entities used third party petroleum engineers, geologists, and geophysicists to assist in locating the best leases possible with potential high oil and gas reserves and to identify risk factors associated with the development, drilling and completion issues of the leases.<sup>7</sup> Sahota Dec. ¶ 16. The oil and gas assets that the Sahota-related entities owned and operated have significant value with a low risk factor. *Id.* The value of those assets is evidenced by the following:

- (a) On or about November 15, 2021, Barron received an offer from Trevino Resources to purchase all of the lease interests and equipment held by Barron and Heartland in Val Verde, Crockett, and Schleicher Counties for \$62,500,000. *Id.* ¶ 15(a).
- (b) In June 2021, Dr. William J. Purvis provided an estimate of the possible and probable reserves for the Childress-Soto Lease in Crockett County, Texas. Dr. Purves estimated

that the leases had 1.8 million BBL Oil and Condensate, 232 BCF dry and wet gas feet of probable recoverable reserves in place. *Id.* ¶ 15(b).

- (c) An economic evaluation report dated May 5, 2010, prepared by Richard G. Boyce, states that as of May 2010 there were estimated probable undiscovered gas reserves of more than 168,000 MMCF in place at the Childress/Soto lease in Crockett County, Texas. Dr. Boyce estimated future net income for these leases (discounted by 10% to net present values as of May 2010) ranging from \$276,429,000 to \$460,404,000. *Id.* ¶ 15(c).
- (d) A reserve report dated April 26, 2021, prepared by Dr. Michael Fraim estimated that the Wolfcamp Leases in Schleicher County, Texas co-owned by Barron and Heartland had oil reserves of approximately 786 MMBO. *Id.* ¶ 15(d).
- (e) A summary of reserve report dated November 1, 2020, prepared by Albert G. McDaniel, P.E., estimated that the Carson Lease and West Ranch leases I Val Verde County, Texas had 640 billion cubic feet of probable recoverable gas reserves in place. McDaniel estimated a "rough value of the lease" at \$1.7 billion. *Id.* ¶ 15(e).