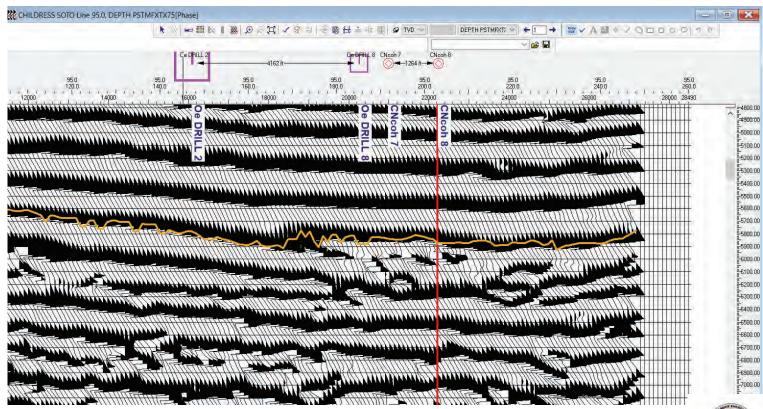

- (a) On or about November 15, 2021, Barron received an offer from Trevino Resources to purchase all of the lease interests and equipment held by Barron and Heartland in Val Verde, Crockett, and Schleicher Counties for \$62,500,000. *Id.* ¶ 15(a).
- (b) In June 2021, Dr. William J. Purvis provided an estimate of the possible and probable reserves for the Childress-Soto Lease in Crockett County, Texas. Dr. Purves estimated

that the leases had 1.8 million BBL Oil and Condensate, 232 BCF dry and wet gas feet of probable recoverable reserves in place. *Id.* ¶ 15(b).

- (c) An economic evaluation report dated May 5, 2010, prepared by Richard G. Boyce, states that as of May 2010 there were estimated probable undiscovered gas reserves of more than 168,000 MMCF in place at the Childress/Soto lease in Crockett County, Texas. Dr. Boyce estimated future net income for these leases (discounted by 10% to net present values as of May 2010) ranging from \$276,429,000 to \$460,404,000. *Id.* ¶ 15(c).
- (d) A reserve report dated April 26, 2021, prepared by Dr. Michael Fraim estimated that the Wolfcamp Leases in Schleicher County, Texas co-owned by Barron and Heartland had oil reserves of approximately 786 MMBO. *Id.* ¶ 15(d).
- (e) A summary of reserve report dated November 1, 2020, prepared by Albert G. McDaniel, P.E., estimated that the Carson Lease and West Ranch leases I Val Verde County, Texas had 640 billion cubic feet of probable recoverable gas reserves in place. McDaniel estimated a "rough value of the lease" at \$1.7 billion. *Id.* ¶ 15(e).

- (a) On or about November 15, 2021, Barron received an offer from Trevino Resources to purchase all of the lease interests and equipment held by Barron and Heartland in Val Verde, Crockett, and Schleicher Counties for \$62,500,000. A true and correct copy of the letter is attached as APP 0010-13.
- (b) In June 2021, Dr. William J. Purves provided an estimate of the possible and probable reserves for the Childress-Soto Lease in Crockett County, Texas. Dr. Purves estimated that the leases had 1.8 million BBL Oil and Condensate, 232 BCF dry and wet gas feet of probable recoverable reserves in place. A true and correct copy of the summary report is attached as App 0014-21.
- (c) An economic evaluation report dated May 5, 2010, prepared by Richard G. Boyce, states that as of May 2010 there were estimated probable undiscovered gas reserves of more than 168,000 MMCF in place at the Childress/Soto lease in Crockett County, Texas. (APP 0132-151); see also Declaration of Richard G. Boyce ¶ 6 (App 0131) ("Using gas prices ranging from \$4.40 to \$6.40 per MCF, I estimated future net income (discounted by 10% to net present values as of May 2010) ranging from \$276,429,000 to \$460,404,000.").
- (d) A reserve report dated April 26, 2021, prepared by Dr. Michael Fraim, estimated that the Wolfcamp Leases in Schleicher County, Texas co-owned by Barron and Heartland had oil reserves of approximately 786 MMBO. Declaration of Michael Fraim, Ph.D. ¶ 3 (App 0154 and documents referenced therein).
- (e) A summary of reserve report dated November 1, 2020, prepared by Albert G. McDaniel, P.E., estimated that the Carson Lease and West Ranch leases I Val Verde County, Texas had 640 billion cubic feet of probable recoverable gas reserves in place. Declaration of Albert G. McDaniel ¶¶ 3-5 (APP 208 and report referenced therein)(McDaniel stated a "rough value of lease" at \$1.7 billion (APP 0211).