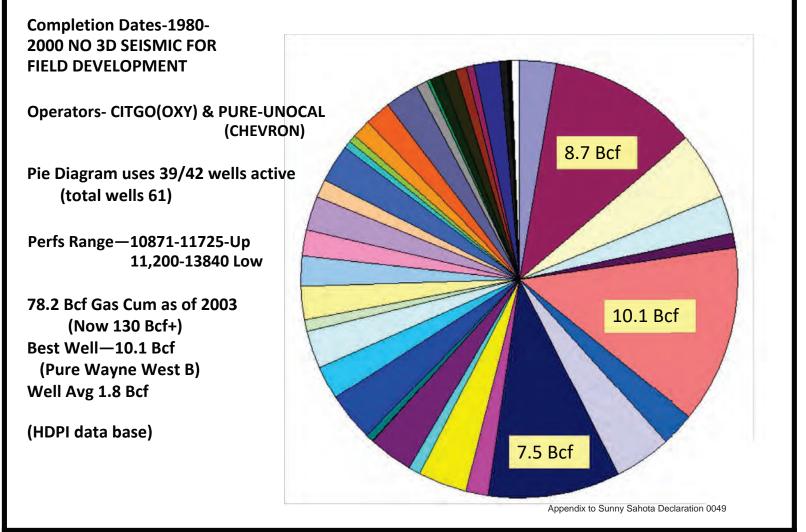

## Assets That Heartland Purchased from the Sahota-Related Entities

Between March 2019 and September 2021, Heartland made three categories of payments to the Sahota-related entities: (a) approximately \$22,009,953 to purchase interests in mineral leases and oil and gas wells owned by Barron; (b) approximately \$1,487,573 for a 49% interest in two drilling rigs, one work over rig, one sky track, drill pipe, and fracing pipe owned by Barron; and (c) \$5,974,000 for development of the gas pipeline to deliver production to market, which pipeline is owned 49% by Heartland. Sahota Dec. ¶ 14. Accordingly, around \$29.5 million of the \$54 million Heartland sent to Barron was for the purchase of "hard assets." *Id.* The Sahotas used the balance of the funds received from Heartland (approximately \$23.3 million) for operations,

In its Complaint, the SEC has not alleged and makes no showing in its supporting declarations of any *profits* derived by any of the Sahota-related Defendants or Relief Defendants from the alleged securities fraud. The only allegation that the SEC makes is that Heartland paid the Sahota-related Defendants in the aggregate some \$54 million. Complaint ¶¶ 4, 121, 129, 139. But this figure surely cannot be the measure of disgorgement in this case, because among other reasons, it includes approximately \$16 million of funds that Heartland sent to Sahota *before* any of Roger Sahota's alleged fraudulent conduct even occurred.<sup>15</sup>