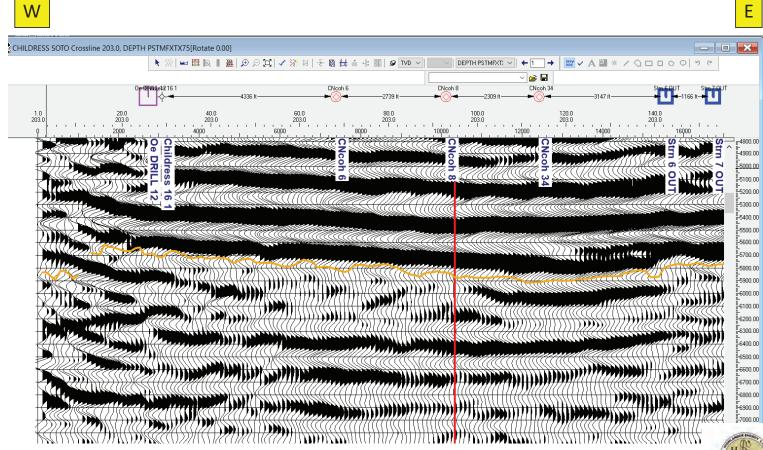

- (a) On or about November 15, 2021, Barron received an offer from Trevino Resources to purchase all of the lease interests and equipment held by Barron and Heartland in Val Verde, Crockett, and Schleicher Counties for \$62,500,000. *Id.* ¶ 15(a).
- (b) In June 2021, Dr. William J. Purvis provided an estimate of the possible and probable reserves for the Childress-Soto Lease in Crockett County, Texas. Dr. Purves estimated

that the leases had 1.8 million BBL Oil and Condensate, 232 BCF dry and wet gas feet of probable recoverable reserves in place. *Id.* ¶ 15(b).

- (c) An economic evaluation report dated May 5, 2010, prepared by Richard G. Boyce, states that as of May 2010 there were estimated probable undiscovered gas reserves of more than 168,000 MMCF in place at the Childress/Soto lease in Crockett County, Texas. Dr. Boyce estimated future net income for these leases (discounted by 10% to net present values as of May 2010) ranging from \$276,429,000 to \$460,404,000. *Id.* ¶ 15(c).
- (d) A reserve report dated April 26, 2021, prepared by Dr. Michael Fraim estimated that the Wolfcamp Leases in Schleicher County, Texas co-owned by Barron and Heartland had oil reserves of approximately 786 MMBO. *Id.* ¶ 15(d).
- (e) A summary of reserve report dated November 1, 2020, prepared by Albert G. McDaniel, P.E., estimated that the Carson Lease and West Ranch leases I Val Verde County, Texas had 640 billion cubic feet of probable recoverable gas reserves in place. McDaniel estimated a "rough value of the lease" at \$1.7 billion. *Id.* ¶ 15(e).