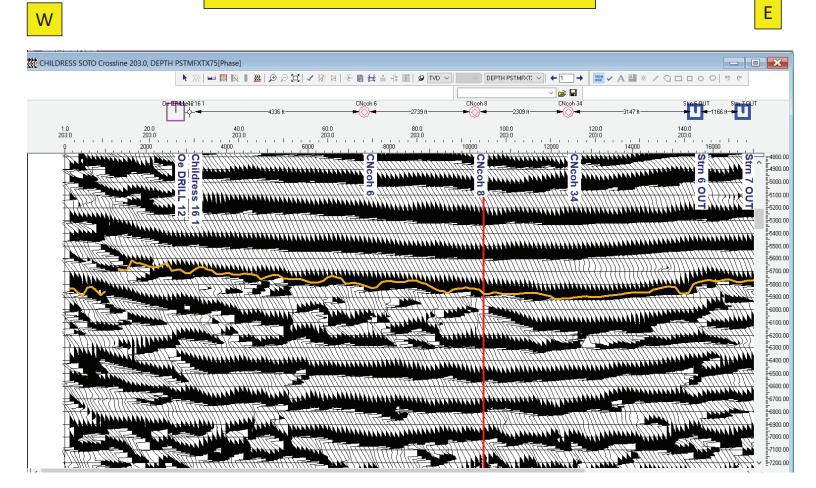

- (a) On or about November 15, 2021, Barron received an offer from Trevino Resources to purchase all of the lease interests and equipment held by Barron and Heartland in Val Verde, Crockett, and Schleicher Counties for \$62,500,000. *Id.* ¶ 15(a).
- (b) In June 2021, Dr. William J. Purvis provided an estimate of the possible and probable reserves for the Childress-Soto Lease in Crockett County, Texas. Dr. Purves estimated

that the leases had 1.8 million BBL Oil and Condensate, 232 BCF dry and wet gas feet of probable recoverable reserves in place. *Id.* ¶ 15(b).

- (c) An economic evaluation report dated May 5, 2010, prepared by Richard G. Boyce, states that as of May 2010 there were estimated probable undiscovered gas reserves of more than 168,000 MMCF in place at the Childress/Soto lease in Crockett County, Texas. Dr. Boyce estimated future net income for these leases (discounted by 10% to net present values as of May 2010) ranging from \$276,429,000 to \$460,404,000. *Id.* ¶ 15(c).
- (d) A reserve report dated April 26, 2021, prepared by Dr. Michael Fraim estimated that the Wolfcamp Leases in Schleicher County, Texas co-owned by Barron and Heartland had oil reserves of approximately 786 MMBO. *Id.* ¶ 15(d).
- (e) A summary of reserve report dated November 1, 2020, prepared by Albert G. McDaniel, P.E., estimated that the Carson Lease and West Ranch leases I Val Verde County, Texas had 640 billion cubic feet of probable recoverable gas reserves in place. McDaniel estimated a "rough value of the lease" at \$1.7 billion. *Id.* ¶ 15(e).

- (a) On or about November 15, 2021, Barron received an offer from Trevino Resources to purchase all of the lease interests and equipment held by Barron and Heartland in Val Verde, Crockett, and Schleicher Counties for \$62,500,000. A true and correct copy of the letter is attached as APP 0010-13.
- (b) In June 2021, Dr. William J. Purves provided an estimate of the possible and probable reserves for the Childress-Soto Lease in Crockett County, Texas. Dr. Purves estimated that the leases had 1.8 million BBL Oil and Condensate, 232 BCF dry and wet gas feet of probable recoverable reserves in place. A true and correct copy of the summary report is attached as App 0014-21.
- (c) An economic evaluation report dated May 5, 2010, prepared by Richard G. Boyce, states that as of May 2010 there were estimated probable undiscovered gas reserves of more than 168,000 MMCF in place at the Childress/Soto lease in Crockett County, Texas. (APP 0132-151); see also Declaration of Richard G. Boyce ¶ 6 (App 0131) ("Using gas prices ranging from \$4.40 to \$6.40 per MCF, I estimated future net income (discounted by 10% to net present values as of May 2010) ranging from \$276,429,000 to \$460,404,000.").
- (d) A reserve report dated April 26, 2021, prepared by Dr. Michael Fraim, estimated that the Wolfcamp Leases in Schleicher County, Texas co-owned by Barron and Heartland had oil reserves of approximately 786 MMBO. Declaration of Michael Fraim, Ph.D. ¶ 3 (App 0154 and documents referenced therein).
- (e) A summary of reserve report dated November 1, 2020, prepared by Albert G. McDaniel, P.E., estimated that the Carson Lease and West Ranch leases I Val Verde County, Texas had 640 billion cubic feet of probable recoverable gas reserves in place. Declaration of Albert G. McDaniel ¶¶ 3-5 (APP 208 and report referenced therein)(McDaniel stated a "rough value of lease" at \$1.7 billion (APP 0211).