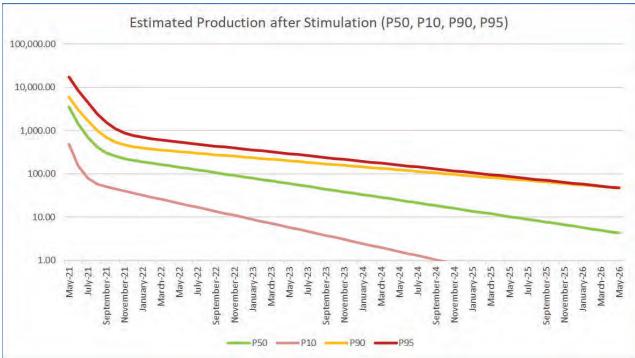

- (a) On or about November 15, 2021, Barron received an offer from Trevino Resources to purchase all of the lease interests and equipment held by Barron and Heartland in Val Verde, Crockett, and Schleicher Counties for \$62,500,000. A true and correct copy of the letter is attached as APP 0010-13.
- (b) In June 2021, Dr. William J. Purves provided an estimate of the possible and probable reserves for the Childress-Soto Lease in Crockett County, Texas. Dr. Purves estimated that the leases had 1.8 million BBL Oil and Condensate, 232 BCF dry and wet gas feet of probable recoverable reserves in place. A true and correct copy of the summary report is attached as App 0014-21.
- (c) An economic evaluation report dated May 5, 2010, prepared by Richard G. Boyce, states that as of May 2010 there were estimated probable undiscovered gas reserves of more than 168,000 MMCF in place at the Childress/Soto lease in Crockett County, Texas. (APP 0132-151); see also Declaration of Richard G. Boyce ¶ 6 (App 0131) ("Using gas prices ranging from \$4.40 to \$6.40 per MCF, I estimated future net income (discounted by 10% to net present values as of May 2010) ranging from \$276,429,000 to \$460,404,000.").
- (d) A reserve report dated April 26, 2021, prepared by Dr. Michael Fraim, estimated that the Wolfcamp Leases in Schleicher County, Texas co-owned by Barron and Heartland had oil reserves of approximately 786 MMBO. Declaration of Michael Fraim, Ph.D. ¶ 3 (App 0154 and documents referenced therein).
- (e) A summary of reserve report dated November 1, 2020, prepared by Albert G. McDaniel, P.E., estimated that the Carson Lease and West Ranch leases I Val Verde County, Texas had 640 billion cubic feet of probable recoverable gas reserves in place. Declaration of Albert G. McDaniel ¶¶ 3-5 (APP 208 and report referenced therein)(McDaniel stated a "rough value of lease" at \$1.7 billion (APP 0211).