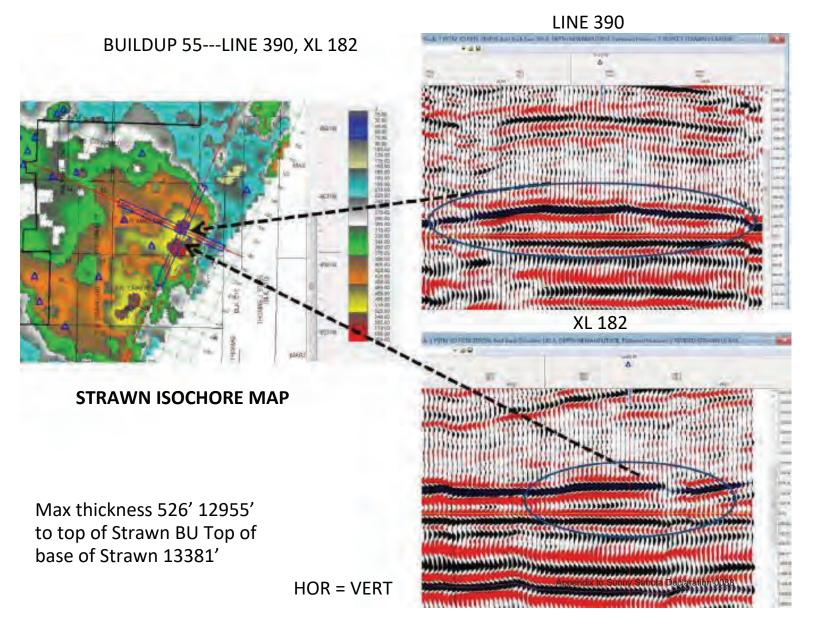

- (a) On or about November 15, 2021, Barron received an offer from Trevino Resources to purchase all of the lease interests and equipment held by Barron and Heartland in Val Verde, Crockett, and Schleicher Counties for \$62,500,000. A true and correct copy of the letter is attached as APP 0010-13.
- (b) In June 2021, Dr. William J. Purves provided an estimate of the possible and probable reserves for the Childress-Soto Lease in Crockett County, Texas. Dr. Purves estimated that the leases had 1.8 million BBL Oil and Condensate, 232 BCF dry and wet gas feet of probable recoverable reserves in place. A true and correct copy of the summary report is attached as App 0014-21.
- (c) An economic evaluation report dated May 5, 2010, prepared by Richard G. Boyce, states that as of May 2010 there were estimated probable undiscovered gas reserves of more than 168,000 MMCF in place at the Childress/Soto lease in Crockett County, Texas. (APP 0132-151); see also Declaration of Richard G. Boyce ¶ 6 (App 0131) ("Using gas prices ranging from \$4.40 to \$6.40 per MCF, I estimated future net income (discounted by 10% to net present values as of May 2010) ranging from \$276,429,000 to \$460,404,000.").
- (d) A reserve report dated April 26, 2021, prepared by Dr. Michael Fraim, estimated that the Wolfcamp Leases in Schleicher County, Texas co-owned by Barron and Heartland had oil reserves of approximately 786 MMBO. Declaration of Michael Fraim, Ph.D. ¶ 3 (App 0154 and documents referenced therein).
- (e) A summary of reserve report dated November 1, 2020, prepared by Albert G. McDaniel, P.E., estimated that the Carson Lease and West Ranch leases I Val Verde County, Texas had 640 billion cubic feet of probable recoverable gas reserves in place. Declaration of Albert G. McDaniel ¶¶ 3-5 (APP 208 and report referenced therein)(McDaniel stated a "rough value of lease" at \$1.7 billion (APP 0211).