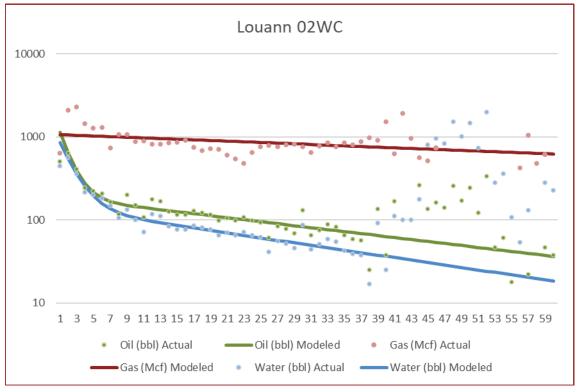

## **Estimated Value of the Oil and Gas Assets**

Throughout the relationship with Heartland, the Sahota-related entities used third party petroleum engineers, geologists, and geophysicists to assist in locating the best leases possible with potential high oil and gas reserves and to identify risk factors associated with the development, drilling and completion issues of the leases.<sup>7</sup> Sahota Dec. ¶ 16. The oil and gas assets that the Sahota-related entities owned and operated have significant value with a low risk factor. *Id.* The value of those assets is evidenced by the following:

- (a) On or about November 15, 2021, Barron received an offer from Trevino Resources to purchase all of the lease interests and equipment held by Barron and Heartland in Val Verde, Crockett, and Schleicher Counties for \$62,500,000. *Id.* ¶ 15(a).
- (b) In June 2021, Dr. William J. Purvis provided an estimate of the possible and probable reserves for the Childress-Soto Lease in Crockett County, Texas. Dr. Purves estimated

that the leases had 1.8 million BBL Oil and Condensate, 232 BCF dry and wet gas feet of probable recoverable reserves in place. *Id.* ¶ 15(b).

- (c) An economic evaluation report dated May 5, 2010, prepared by Richard G. Boyce, states that as of May 2010 there were estimated probable undiscovered gas reserves of more than 168,000 MMCF in place at the Childress/Soto lease in Crockett County, Texas. Dr. Boyce estimated future net income for these leases (discounted by 10% to net present values as of May 2010) ranging from \$276,429,000 to \$460,404,000. *Id.* ¶ 15(c).
- (d) A reserve report dated April 26, 2021, prepared by Dr. Michael Fraim estimated that the Wolfcamp Leases in Schleicher County, Texas co-owned by Barron and Heartland had oil reserves of approximately 786 MMBO. *Id.* ¶ 15(d).
- (e) A summary of reserve report dated November 1, 2020, prepared by Albert G. McDaniel, P.E., estimated that the Carson Lease and West Ranch leases I Val Verde County, Texas had 640 billion cubic feet of probable recoverable gas reserves in place. McDaniel estimated a "rough value of the lease" at \$1.7 billion. *Id.* ¶ 15(e).