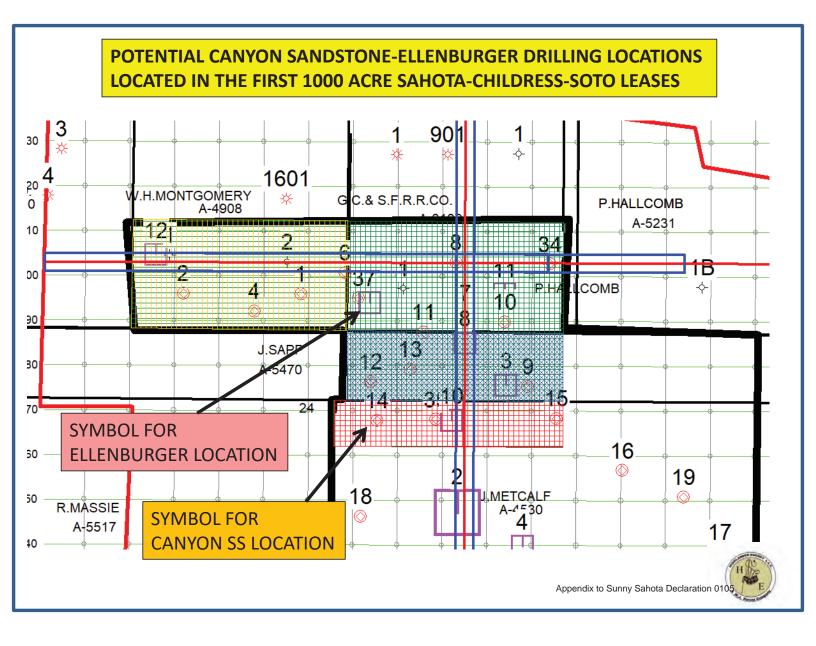

## **Estimated Value of the Oil and Gas Assets**

Throughout the relationship with Heartland, the Sahota-related entities used third party petroleum engineers, geologists, and geophysicists to assist in locating the best leases possible with potential high oil and gas reserves and to identify risk factors associated with the development, drilling and completion issues of the leases.<sup>7</sup> Sahota Dec. ¶ 16. The oil and gas assets that the Sahota-related entities owned and operated have significant value with a low risk factor. *Id.* The value of those assets is evidenced by the following:

- (a) On or about November 15, 2021, Barron received an offer from Trevino Resources to purchase all of the lease interests and equipment held by Barron and Heartland in Val Verde, Crockett, and Schleicher Counties for \$62,500,000. *Id.* ¶ 15(a).
- (b) In June 2021, Dr. William J. Purvis provided an estimate of the possible and probable reserves for the Childress-Soto Lease in Crockett County, Texas. Dr. Purves estimated

that the leases had 1.8 million BBL Oil and Condensate, 232 BCF dry and wet gas feet of probable recoverable reserves in place. *Id.* ¶ 15(b).

- (c) An economic evaluation report dated May 5, 2010, prepared by Richard G. Boyce, states that as of May 2010 there were estimated probable undiscovered gas reserves of more than 168,000 MMCF in place at the Childress/Soto lease in Crockett County, Texas. Dr. Boyce estimated future net income for these leases (discounted by 10% to net present values as of May 2010) ranging from \$276,429,000 to \$460,404,000. *Id.* ¶ 15(c).
- (d) A reserve report dated April 26, 2021, prepared by Dr. Michael Fraim estimated that the Wolfcamp Leases in Schleicher County, Texas co-owned by Barron and Heartland had oil reserves of approximately 786 MMBO. *Id.* ¶ 15(d).
- (e) A summary of reserve report dated November 1, 2020, prepared by Albert G. McDaniel, P.E., estimated that the Carson Lease and West Ranch leases I Val Verde County, Texas had 640 billion cubic feet of probable recoverable gas reserves in place. McDaniel estimated a "rough value of the lease" at \$1.7 billion. *Id.* ¶ 15(e).