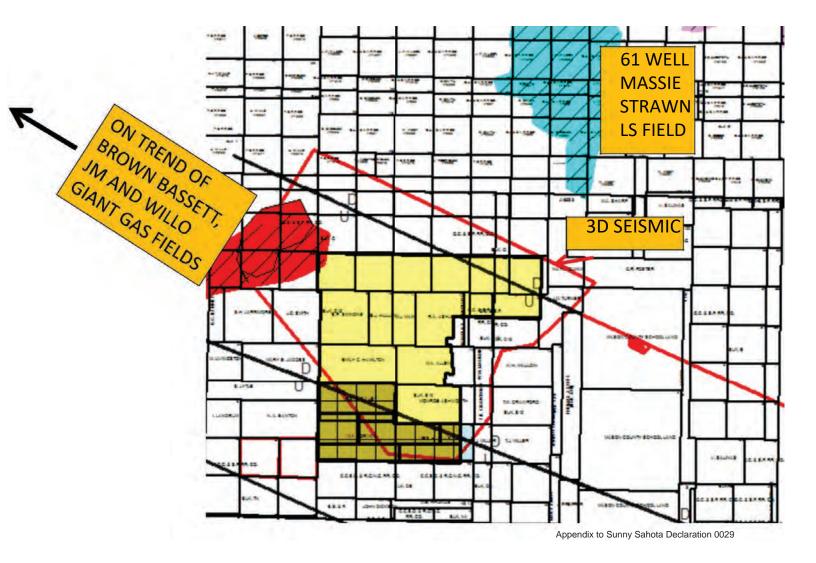

## **Estimated Value of the Oil and Gas Assets**

Throughout the relationship with Heartland, the Sahota-related entities used third party petroleum engineers, geologists, and geophysicists to assist in locating the best leases possible with potential high oil and gas reserves and to identify risk factors associated with the development, drilling and completion issues of the leases.<sup>7</sup> Sahota Dec. ¶ 16. The oil and gas assets that the Sahota-related entities owned and operated have significant value with a low risk factor. *Id.* The value of those assets is evidenced by the following:

- (a) On or about November 15, 2021, Barron received an offer from Trevino Resources to purchase all of the lease interests and equipment held by Barron and Heartland in Val Verde, Crockett, and Schleicher Counties for \$62,500,000. *Id.* ¶ 15(a).
- (b) In June 2021, Dr. William J. Purvis provided an estimate of the possible and probable reserves for the Childress-Soto Lease in Crockett County, Texas. Dr. Purves estimated

<sup>7</sup> In particular, the Sahotas placed a great deal of reliance on the analysis of 3D seismic data provided by Dr. William J. Purves, who evaluated potential lease assets, assessed risk, and developed a drilling program for certain leases that the Sahota's strictly followed. Sahota Dec.  $\P$  16 note 7.

# **Estimated Value of the Oil and Gas Assets**

15. Throughout the relationship with Heartland, we used third party petroleum engineers, geologists and geophysicists to assist in locating the best leases possible with potential high oil and gas reserves and to identify risk factors associated with the development, drilling and

completion issues of the leases.<sup>7</sup> The oil and gas assets that the Sahota-related entities owned and operated have significant value with a low risk factor. The value of those assets is evidenced by the following:

<sup>7</sup> In particular, we placed a great deal of reliance on the analysis of 3D seismic data provided by Dr. William J. Purves, who evaluated potential lease assets, assessed risk and developed a drilling program for certain leases that we strictly followed. Examples of his analysis are attached at APP 0022-0098 for the Sahota Carson lease and APP 0099-128 for the Childress-Soto lease. Dr. Purves' qualifications are set forth in his resume at APP 0017-21.