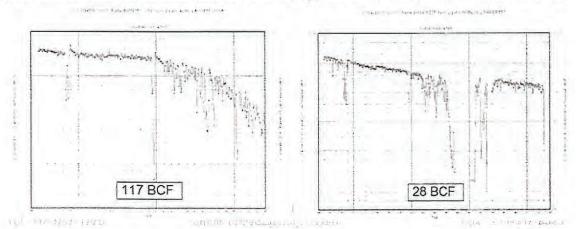

that the leases had 1.8 million BBL Oil and Condensate, 232 BCF dry and wet gas feet of probable recoverable reserves in place. *Id.* ¶ 15(b).

- (c) An economic evaluation report dated May 5, 2010, prepared by Richard G. Boyce, states that as of May 2010 there were estimated probable undiscovered gas reserves of more than 168,000 MMCF in place at the Childress/Soto lease in Crockett County, Texas. Dr. Boyce estimated future net income for these leases (discounted by 10% to net present values as of May 2010) ranging from \$276,429,000 to \$460,404,000. *Id.* ¶ 15(c).
- (d) A reserve report dated April 26, 2021, prepared by Dr. Michael Fraim estimated that the Wolfcamp Leases in Schleicher County, Texas co-owned by Barron and Heartland had oil reserves of approximately 786 MMBO. *Id.* ¶ 15(d).
- (e) A summary of reserve report dated November 1, 2020, prepared by Albert G. McDaniel, P.E., estimated that the Carson Lease and West Ranch leases I Val Verde County, Texas had 640 billion cubic feet of probable recoverable gas reserves in place. McDaniel estimated a "rough value of the lease" at \$1.7 billion. *Id.* ¶ 15(e).