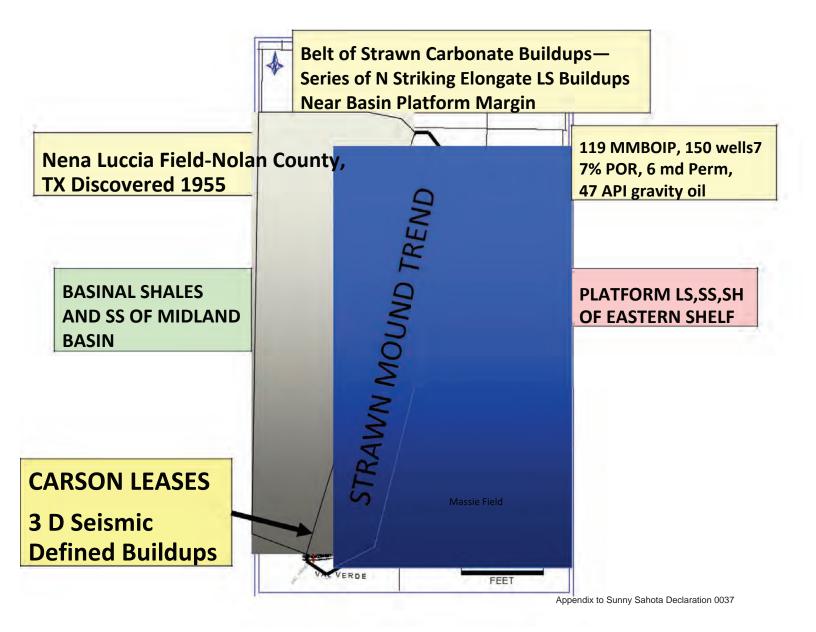

## **Estimated Value of the Oil and Gas Assets**

Throughout the relationship with Heartland, the Sahota-related entities used third party petroleum engineers, geologists, and geophysicists to assist in locating the best leases possible with potential high oil and gas reserves and to identify risk factors associated with the development, drilling and completion issues of the leases.<sup>7</sup> Sahota Dec. ¶ 16. The oil and gas assets that the Sahota-related entities owned and operated have significant value with a low risk factor. *Id.* The value of those assets is evidenced by the following:

- (a) On or about November 15, 2021, Barron received an offer from Trevino Resources to purchase all of the lease interests and equipment held by Barron and Heartland in Val Verde, Crockett, and Schleicher Counties for \$62,500,000. *Id.* ¶ 15(a).
- (b) In June 2021, Dr. William J. Purvis provided an estimate of the possible and probable reserves for the Childress-Soto Lease in Crockett County, Texas. Dr. Purves estimated

that the leases had 1.8 million BBL Oil and Condensate, 232 BCF dry and wet gas feet of probable recoverable reserves in place. *Id.* ¶ 15(b).

- (c) An economic evaluation report dated May 5, 2010, prepared by Richard G. Boyce, states that as of May 2010 there were estimated probable undiscovered gas reserves of more than 168,000 MMCF in place at the Childress/Soto lease in Crockett County, Texas. Dr. Boyce estimated future net income for these leases (discounted by 10% to net present values as of May 2010) ranging from \$276,429,000 to \$460,404,000. *Id.* ¶ 15(c).
- (d) A reserve report dated April 26, 2021, prepared by Dr. Michael Fraim estimated that the Wolfcamp Leases in Schleicher County, Texas co-owned by Barron and Heartland had oil reserves of approximately 786 MMBO. *Id.* ¶ 15(d).
- (e) A summary of reserve report dated November 1, 2020, prepared by Albert G. McDaniel, P.E., estimated that the Carson Lease and West Ranch leases I Val Verde County, Texas had 640 billion cubic feet of probable recoverable gas reserves in place. McDaniel estimated a "rough value of the lease" at \$1.7 billion. *Id.* ¶ 15(e).