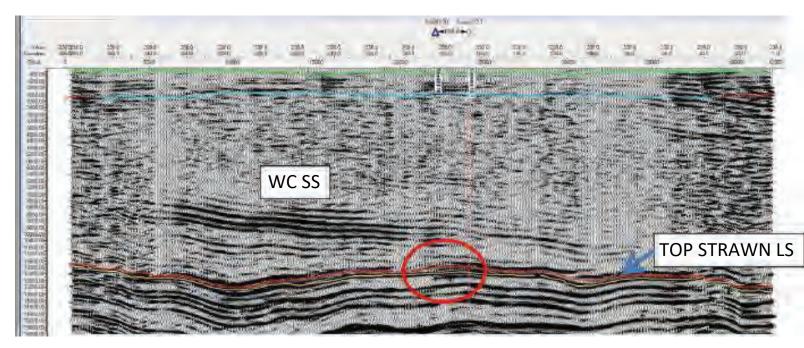

## **Estimated Value of the Oil and Gas Assets**

Throughout the relationship with Heartland, the Sahota-related entities used third party petroleum engineers, geologists, and geophysicists to assist in locating the best leases possible with potential high oil and gas reserves and to identify risk factors associated with the development, drilling and completion issues of the leases.<sup>7</sup> Sahota Dec. ¶ 16. The oil and gas assets that the Sahota-related entities owned and operated have significant value with a low risk factor. *Id.* The value of those assets is evidenced by the following:

- (a) On or about November 15, 2021, Barron received an offer from Trevino Resources to purchase all of the lease interests and equipment held by Barron and Heartland in Val Verde, Crockett, and Schleicher Counties for \$62,500,000. *Id.* ¶ 15(a).
- (b) In June 2021, Dr. William J. Purvis provided an estimate of the possible and probable reserves for the Childress-Soto Lease in Crockett County, Texas. Dr. Purves estimated

that the leases had 1.8 million BBL Oil and Condensate, 232 BCF dry and wet gas feet of probable recoverable reserves in place. *Id.* ¶ 15(b).

- (c) An economic evaluation report dated May 5, 2010, prepared by Richard G. Boyce, states that as of May 2010 there were estimated probable undiscovered gas reserves of more than 168,000 MMCF in place at the Childress/Soto lease in Crockett County, Texas. Dr. Boyce estimated future net income for these leases (discounted by 10% to net present values as of May 2010) ranging from \$276,429,000 to \$460,404,000. *Id.* ¶ 15(c).
- (d) A reserve report dated April 26, 2021, prepared by Dr. Michael Fraim estimated that the Wolfcamp Leases in Schleicher County, Texas co-owned by Barron and Heartland had oil reserves of approximately 786 MMBO. *Id.* ¶ 15(d).
- (e) A summary of reserve report dated November 1, 2020, prepared by Albert G. McDaniel, P.E., estimated that the Carson Lease and West Ranch leases I Val Verde County, Texas had 640 billion cubic feet of probable recoverable gas reserves in place. McDaniel estimated a "rough value of the lease" at \$1.7 billion. *Id.* ¶ 15(e).