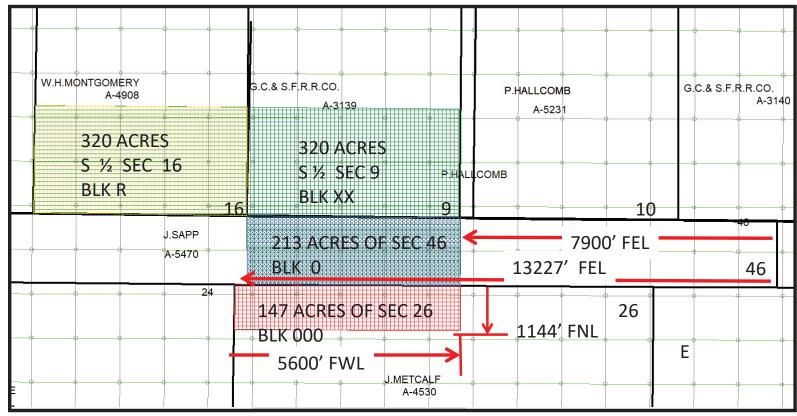

## **Estimated Value of the Oil and Gas Assets**

Throughout the relationship with Heartland, the Sahota-related entities used third party petroleum engineers, geologists, and geophysicists to assist in locating the best leases possible with potential high oil and gas reserves and to identify risk factors associated with the development, drilling and completion issues of the leases.<sup>7</sup> Sahota Dec. ¶ 16. The oil and gas assets that the Sahota-related entities owned and operated have significant value with a low risk factor. *Id.* The value of those assets is evidenced by the following:

- (a) On or about November 15, 2021, Barron received an offer from Trevino Resources to purchase all of the lease interests and equipment held by Barron and Heartland in Val Verde, Crockett, and Schleicher Counties for \$62,500,000. *Id.* ¶ 15(a).
- (b) In June 2021, Dr. William J. Purvis provided an estimate of the possible and probable reserves for the Childress-Soto Lease in Crockett County, Texas. Dr. Purves estimated

that the leases had 1.8 million BBL Oil and Condensate, 232 BCF dry and wet gas feet of probable recoverable reserves in place. *Id.* ¶ 15(b).

- (c) An economic evaluation report dated May 5, 2010, prepared by Richard G. Boyce, states that as of May 2010 there were estimated probable undiscovered gas reserves of more than 168,000 MMCF in place at the Childress/Soto lease in Crockett County, Texas. Dr. Boyce estimated future net income for these leases (discounted by 10% to net present values as of May 2010) ranging from \$276,429,000 to \$460,404,000. *Id.* ¶ 15(c).
- (d) A reserve report dated April 26, 2021, prepared by Dr. Michael Fraim estimated that the Wolfcamp Leases in Schleicher County, Texas co-owned by Barron and Heartland had oil reserves of approximately 786 MMBO. *Id.* ¶ 15(d).
- (e) A summary of reserve report dated November 1, 2020, prepared by Albert G. McDaniel, P.E., estimated that the Carson Lease and West Ranch leases I Val Verde County, Texas had 640 billion cubic feet of probable recoverable gas reserves in place. McDaniel estimated a "rough value of the lease" at \$1.7 billion. *Id.* ¶ 15(e).