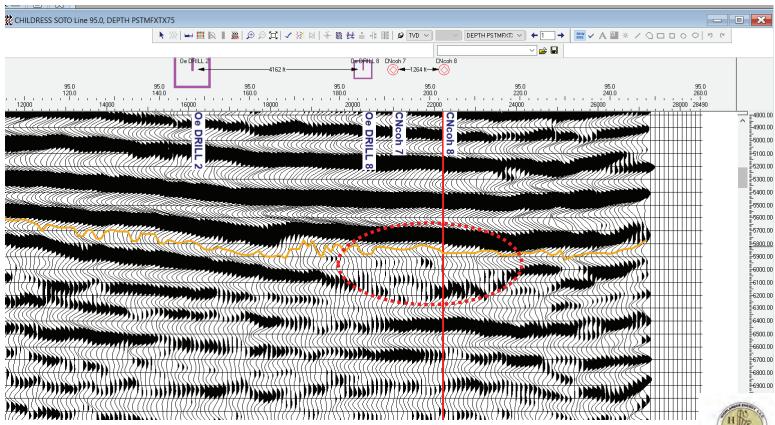

- (a) On or about November 15, 2021, Barron received an offer from Trevino Resources to purchase all of the lease interests and equipment held by Barron and Heartland in Val Verde, Crockett, and Schleicher Counties for \$62,500,000. *Id.* ¶ 15(a).
- (b) In June 2021, Dr. William J. Purvis provided an estimate of the possible and probable reserves for the Childress-Soto Lease in Crockett County, Texas. Dr. Purves estimated

that the leases had 1.8 million BBL Oil and Condensate, 232 BCF dry and wet gas feet of probable recoverable reserves in place. *Id.* ¶ 15(b).

- (c) An economic evaluation report dated May 5, 2010, prepared by Richard G. Boyce, states that as of May 2010 there were estimated probable undiscovered gas reserves of more than 168,000 MMCF in place at the Childress/Soto lease in Crockett County, Texas. Dr. Boyce estimated future net income for these leases (discounted by 10% to net present values as of May 2010) ranging from \$276,429,000 to \$460,404,000. *Id.* ¶ 15(c).
- (d) A reserve report dated April 26, 2021, prepared by Dr. Michael Fraim estimated that the Wolfcamp Leases in Schleicher County, Texas co-owned by Barron and Heartland had oil reserves of approximately 786 MMBO. *Id.* ¶ 15(d).
- (e) A summary of reserve report dated November 1, 2020, prepared by Albert G. McDaniel, P.E., estimated that the Carson Lease and West Ranch leases I Val Verde County, Texas had 640 billion cubic feet of probable recoverable gas reserves in place. McDaniel estimated a "rough value of the lease" at \$1.7 billion. *Id.* ¶ 15(e).