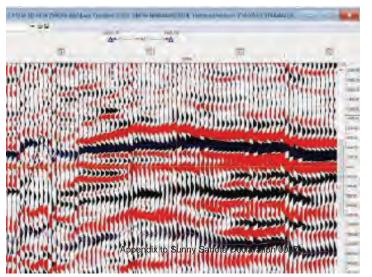

- (a) On or about November 15, 2021, Barron received an offer from Trevino Resources to purchase all of the lease interests and equipment held by Barron and Heartland in Val Verde, Crockett, and Schleicher Counties for \$62,500,000. A true and correct copy of the letter is attached as APP 0010-13.
- (b) In June 2021, Dr. William J. Purves provided an estimate of the possible and probable reserves for the Childress-Soto Lease in Crockett County, Texas. Dr. Purves estimated that the leases had 1.8 million BBL Oil and Condensate, 232 BCF dry and wet gas feet of probable recoverable reserves in place. A true and correct copy of the summary report is attached as App 0014-21.
- (c) An economic evaluation report dated May 5, 2010, prepared by Richard G. Boyce, states that as of May 2010 there were estimated probable undiscovered gas reserves of more than 168,000 MMCF in place at the Childress/Soto lease in Crockett County, Texas. (APP 0132-151); see also Declaration of Richard G. Boyce ¶ 6 (App 0131) ("Using gas prices ranging from \$4.40 to \$6.40 per MCF, I estimated future net income (discounted by 10% to net present values as of May 2010) ranging from \$276,429,000 to \$460,404,000.").
- (d) A reserve report dated April 26, 2021, prepared by Dr. Michael Fraim, estimated that the Wolfcamp Leases in Schleicher County, Texas co-owned by Barron and Heartland had oil reserves of approximately 786 MMBO. Declaration of Michael Fraim, Ph.D. ¶ 3 (App 0154 and documents referenced therein).
- (e) A summary of reserve report dated November 1, 2020, prepared by Albert G. McDaniel, P.E., estimated that the Carson Lease and West Ranch leases I Val Verde County, Texas had 640 billion cubic feet of probable recoverable gas reserves in place. Declaration of Albert G. McDaniel ¶¶ 3-5 (APP 208 and report referenced therein)(McDaniel stated a "rough value of lease" at \$1.7 billion (APP 0211).