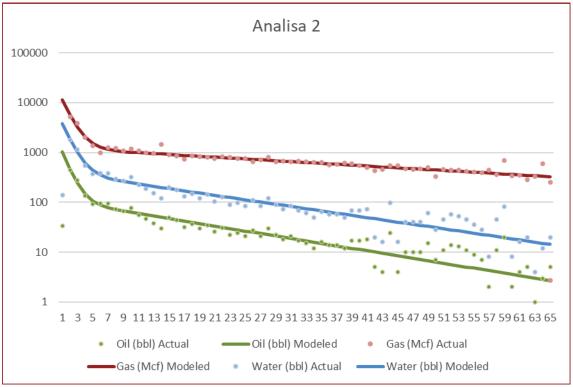

- (a) On or about November 15, 2021, Barron received an offer from Trevino Resources to purchase all of the lease interests and equipment held by Barron and Heartland in Val Verde, Crockett, and Schleicher Counties for \$62,500,000. A true and correct copy of the letter is attached as APP 0010-13.
- (b) In June 2021, Dr. William J. Purves provided an estimate of the possible and probable reserves for the Childress-Soto Lease in Crockett County, Texas. Dr. Purves estimated that the leases had 1.8 million BBL Oil and Condensate, 232 BCF dry and wet gas feet of probable recoverable reserves in place. A true and correct copy of the summary report is attached as App 0014-21.
- (c) An economic evaluation report dated May 5, 2010, prepared by Richard G. Boyce, states that as of May 2010 there were estimated probable undiscovered gas reserves of more than 168,000 MMCF in place at the Childress/Soto lease in Crockett County, Texas. (APP 0132-151); see also Declaration of Richard G. Boyce ¶ 6 (App 0131) ("Using gas prices ranging from \$4.40 to \$6.40 per MCF, I estimated future net income (discounted by 10% to net present values as of May 2010) ranging from \$276,429,000 to \$460,404,000.").
- (d) A reserve report dated April 26, 2021, prepared by Dr. Michael Fraim, estimated that the Wolfcamp Leases in Schleicher County, Texas co-owned by Barron and Heartland had oil reserves of approximately 786 MMBO. Declaration of Michael Fraim, Ph.D. ¶ 3 (App 0154 and documents referenced therein).
- (e) A summary of reserve report dated November 1, 2020, prepared by Albert G. McDaniel, P.E., estimated that the Carson Lease and West Ranch leases I Val Verde County, Texas had 640 billion cubic feet of probable recoverable gas reserves in place. Declaration of Albert G. McDaniel ¶¶ 3-5 (APP 208 and report referenced therein)(McDaniel stated a "rough value of lease" at \$1.7 billion (APP 0211).