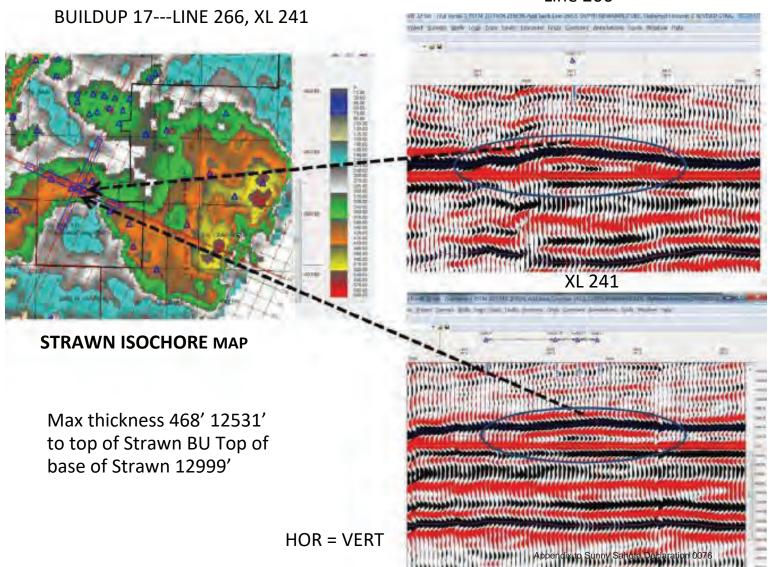

## **Estimated Value of the Oil and Gas Assets**

Throughout the relationship with Heartland, the Sahota-related entities used third party petroleum engineers, geologists, and geophysicists to assist in locating the best leases possible with potential high oil and gas reserves and to identify risk factors associated with the development, drilling and completion issues of the leases.<sup>7</sup> Sahota Dec. ¶ 16. The oil and gas assets that the Sahota-related entities owned and operated have significant value with a low risk factor. *Id.* The value of those assets is evidenced by the following:

- (a) On or about November 15, 2021, Barron received an offer from Trevino Resources to purchase all of the lease interests and equipment held by Barron and Heartland in Val Verde, Crockett, and Schleicher Counties for \$62,500,000. *Id.* ¶ 15(a).
- (b) In June 2021, Dr. William J. Purvis provided an estimate of the possible and probable reserves for the Childress-Soto Lease in Crockett County, Texas. Dr. Purves estimated

that the leases had 1.8 million BBL Oil and Condensate, 232 BCF dry and wet gas feet of probable recoverable reserves in place. *Id.* ¶ 15(b).

- (c) An economic evaluation report dated May 5, 2010, prepared by Richard G. Boyce, states that as of May 2010 there were estimated probable undiscovered gas reserves of more than 168,000 MMCF in place at the Childress/Soto lease in Crockett County, Texas. Dr. Boyce estimated future net income for these leases (discounted by 10% to net present values as of May 2010) ranging from \$276,429,000 to \$460,404,000. *Id.* ¶ 15(c).
- (d) A reserve report dated April 26, 2021, prepared by Dr. Michael Fraim estimated that the Wolfcamp Leases in Schleicher County, Texas co-owned by Barron and Heartland had oil reserves of approximately 786 MMBO. *Id.* ¶ 15(d).
- (e) A summary of reserve report dated November 1, 2020, prepared by Albert G. McDaniel, P.E., estimated that the Carson Lease and West Ranch leases I Val Verde County, Texas had 640 billion cubic feet of probable recoverable gas reserves in place. McDaniel estimated a "rough value of the lease" at \$1.7 billion. *Id.* ¶ 15(e).