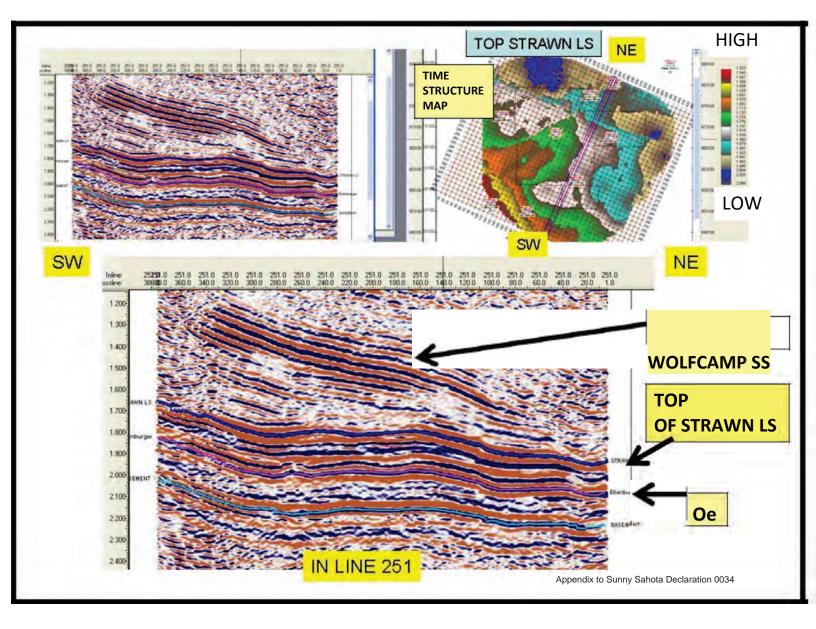

that the leases had 1.8 million BBL Oil and Condensate, 232 BCF dry and wet gas feet of probable recoverable reserves in place. *Id.* ¶ 15(b).

- (c) An economic evaluation report dated May 5, 2010, prepared by Richard G. Boyce, states that as of May 2010 there were estimated probable undiscovered gas reserves of more than 168,000 MMCF in place at the Childress/Soto lease in Crockett County, Texas. Dr. Boyce estimated future net income for these leases (discounted by 10% to net present values as of May 2010) ranging from \$276,429,000 to \$460,404,000. *Id.* ¶ 15(c).
- (d) A reserve report dated April 26, 2021, prepared by Dr. Michael Fraim estimated that the Wolfcamp Leases in Schleicher County, Texas co-owned by Barron and Heartland had oil reserves of approximately 786 MMBO. *Id.* ¶ 15(d).
- (e) A summary of reserve report dated November 1, 2020, prepared by Albert G. McDaniel, P.E., estimated that the Carson Lease and West Ranch leases I Val Verde County, Texas had 640 billion cubic feet of probable recoverable gas reserves in place. McDaniel estimated a "rough value of the lease" at \$1.7 billion. *Id.* ¶ 15(e).