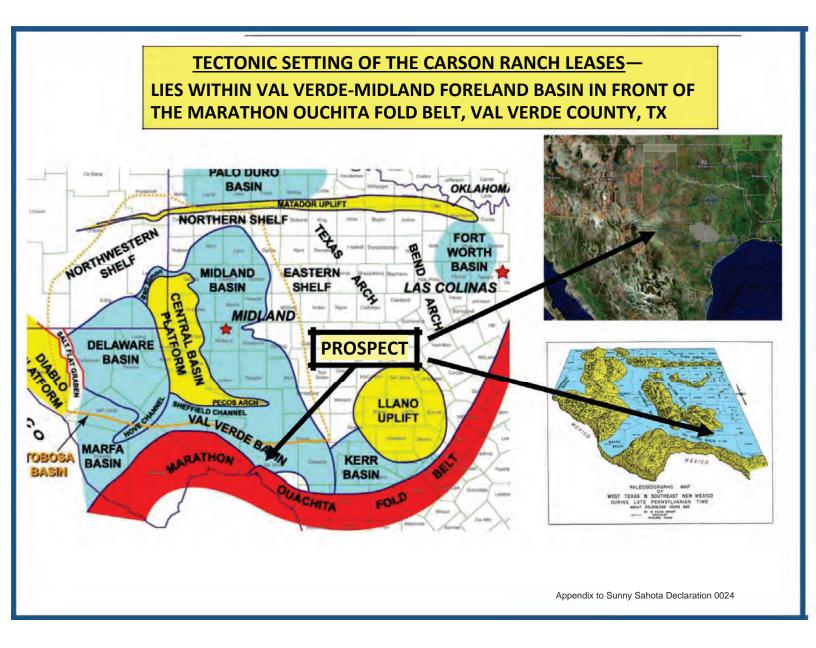

- (d) On or about September 28, 2017, Defendant Arcooil Corp. purchased 17 mineral leases covering 3,810 acres in Jack, Hardeman, Stephens, Wichita, and Archer Counties. These leases included 90 existing oil and gas wells. (*Id.*).
- (e) On or about July 1, 2018, Arcooil Corp. purchased two acres of land in Graham, Texas, to use as an office, yard, and residence. The existing office was expanded and remodeled, and a new home for Roger and Harprit was constructed. (*Id.*).
- (f) On or about July 28, 2018, Arcooil Corp. purchased seven mineral leases covering 1,040 acres in Palo Pinto County. These leases included seven existing oil and gas wells. (*Id.*).
- (g) In December 2018, Barron purchased a mineral lease now called Sahota Carson covering 1,000 acres in Val Verde County to wildcat a discovery well. (*Id.*).
- (h) On or about December 11, 2018, Dallas Resources purchased 4.5 acres of land in Electra, Texas to use as an office and yard. (*Id.*).
- (i) Between 2017 and 2018, Arcooil Corp. and Barron purchased four drilling rigs, four workover rigs, eight work trucks, four winch and pole trucks, and three vacuum trucks, dozers, graders and other equipment to drill and work over oil wells. (*Id.*).

received any funds from Heartland:<sup>2</sup>

- (a) In approximately 2006 or 2007, I purchased five acres of land in Twentynine Palms, CA.
- (b) In June 2017, I purchased a home in Arlington, WA.
- (c) On or about June 1, 2017, Relief Defendant Leading Edge bought six mineral leases covering 2,000 acres in Wichita County, Texas. These leases included 93 existing oil and gas wells.
- (d) On or about September 28, 2017, Defendant Arcooil Corp purchased 17 mineral leases covering 3,810 acres in Jack, Hardeman, Stephens, Wichita, and Archer Counties. These leases included 90 existing oil and gas wells.
- (e) On or about July 1, 2018, Arcooil Corp purchased two acres of land in Graham, Texas, to use as an office, yard, and residence. The existing office was expanded and remodeled, and a new home for Roger and Harprit was constructed.
- (f) On or about July 28, 2018, Arcooil Corp purchased seven mineral leases covering 1,040 acres in Palo Pinto County. These leases included seven existing oil and gas wells.
- (g) In December 2018, Barron purchased a mineral lease now called Sahota Carson covering 1,000 acres in Val Verde County to wildcat a discovery well.
- (h) On or about December 11, 2018, Dallas Resources purchased 4.5 acres of land in Electra, Texas to use as an office and yard.
- (i) Between 2017 and 2018, Arcooil Corp and Barron purchased four drilling rigs, four workover rigs, eight work trucks, four winch and pole trucks, and three vacuum trucks, dozers, graders and other equipment to drill and work over oil wells.