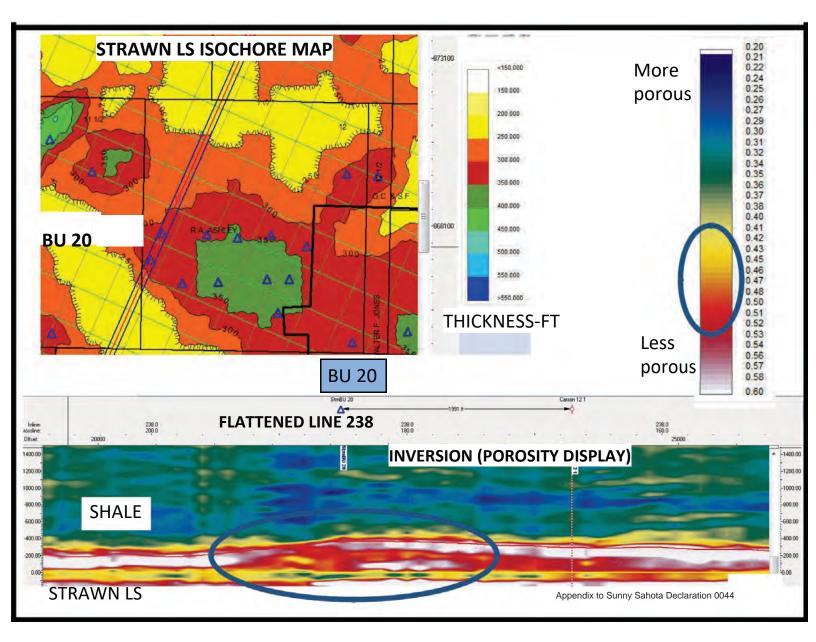

that the leases had 1.8 million BBL Oil and Condensate, 232 BCF dry and wet gas feet of probable recoverable reserves in place. *Id.* ¶ 15(b).

- (c) An economic evaluation report dated May 5, 2010, prepared by Richard G. Boyce, states that as of May 2010 there were estimated probable undiscovered gas reserves of more than 168,000 MMCF in place at the Childress/Soto lease in Crockett County, Texas. Dr. Boyce estimated future net income for these leases (discounted by 10% to net present values as of May 2010) ranging from \$276,429,000 to \$460,404,000. *Id.* ¶ 15(c).
- (d) A reserve report dated April 26, 2021, prepared by Dr. Michael Fraim estimated that the Wolfcamp Leases in Schleicher County, Texas co-owned by Barron and Heartland had oil reserves of approximately 786 MMBO. *Id.* ¶ 15(d).
- (e) A summary of reserve report dated November 1, 2020, prepared by Albert G. McDaniel, P.E., estimated that the Carson Lease and West Ranch leases I Val Verde County, Texas had 640 billion cubic feet of probable recoverable gas reserves in place. McDaniel estimated a "rough value of the lease" at \$1.7 billion. *Id.* ¶ 15(e).