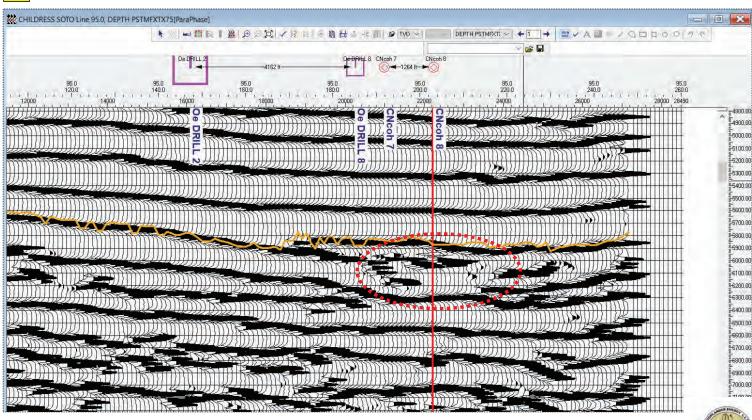

- (a) On or about November 15, 2021, Barron received an offer from Trevino Resources to purchase all of the lease interests and equipment held by Barron and Heartland in Val Verde, Crockett, and Schleicher Counties for \$62,500,000. *Id.* ¶ 15(a).
- (b) In June 2021, Dr. William J. Purvis provided an estimate of the possible and probable reserves for the Childress-Soto Lease in Crockett County, Texas. Dr. Purves estimated

that the leases had 1.8 million BBL Oil and Condensate, 232 BCF dry and wet gas feet of probable recoverable reserves in place. *Id.* ¶ 15(b).

- (c) An economic evaluation report dated May 5, 2010, prepared by Richard G. Boyce, states that as of May 2010 there were estimated probable undiscovered gas reserves of more than 168,000 MMCF in place at the Childress/Soto lease in Crockett County, Texas. Dr. Boyce estimated future net income for these leases (discounted by 10% to net present values as of May 2010) ranging from \$276,429,000 to \$460,404,000. *Id.* ¶ 15(c).
- (d) A reserve report dated April 26, 2021, prepared by Dr. Michael Fraim estimated that the Wolfcamp Leases in Schleicher County, Texas co-owned by Barron and Heartland had oil reserves of approximately 786 MMBO. *Id.* ¶ 15(d).
- (e) A summary of reserve report dated November 1, 2020, prepared by Albert G. McDaniel, P.E., estimated that the Carson Lease and West Ranch leases I Val Verde County, Texas had 640 billion cubic feet of probable recoverable gas reserves in place. McDaniel estimated a "rough value of the lease" at \$1.7 billion. *Id.* ¶ 15(e).