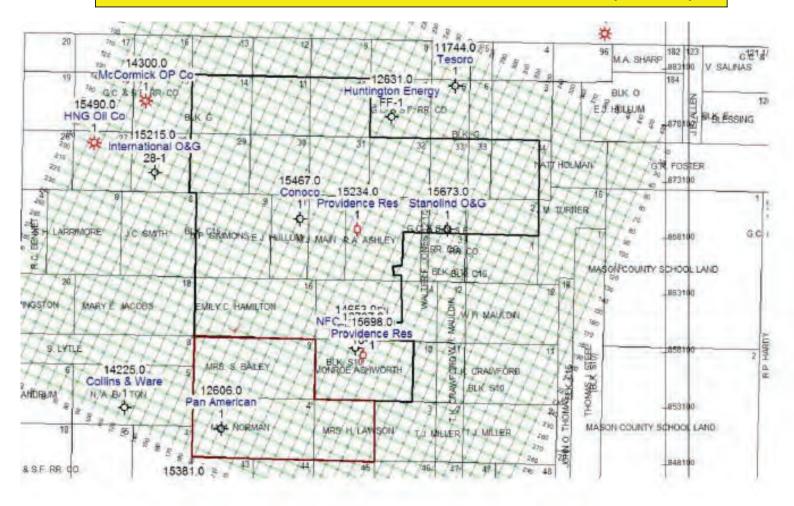

## **Estimated Value of the Oil and Gas Assets**

Throughout the relationship with Heartland, the Sahota-related entities used third party petroleum engineers, geologists, and geophysicists to assist in locating the best leases possible with potential high oil and gas reserves and to identify risk factors associated with the development, drilling and completion issues of the leases.<sup>7</sup> Sahota Dec. ¶ 16. The oil and gas assets that the Sahota-related entities owned and operated have significant value with a low risk factor. *Id.* The value of those assets is evidenced by the following:

- (a) On or about November 15, 2021, Barron received an offer from Trevino Resources to purchase all of the lease interests and equipment held by Barron and Heartland in Val Verde, Crockett, and Schleicher Counties for \$62,500,000. *Id.* ¶ 15(a).
- (b) In June 2021, Dr. William J. Purvis provided an estimate of the possible and probable reserves for the Childress-Soto Lease in Crockett County, Texas. Dr. Purves estimated

<sup>7</sup> In particular, the Sahotas placed a great deal of reliance on the analysis of 3D seismic data provided by Dr. William J. Purves, who evaluated potential lease assets, assessed risk, and developed a drilling program for certain leases that the Sahota's strictly followed. Sahota Dec.  $\P$  16 note 7.

# **Estimated Value of the Oil and Gas Assets**

15. Throughout the relationship with Heartland, we used third party petroleum engineers, geologists and geophysicists to assist in locating the best leases possible with potential high oil and gas reserves and to identify risk factors associated with the development, drilling and

completion issues of the leases.<sup>7</sup> The oil and gas assets that the Sahota-related entities owned and operated have significant value with a low risk factor. The value of those assets is evidenced by the following:

<sup>7</sup> In particular, we placed a great deal of reliance on the analysis of 3D seismic data provided by Dr. William J. Purves, who evaluated potential lease assets, assessed risk and developed a drilling program for certain leases that we strictly followed. Examples of his analysis are attached at APP 0022-0098 for the Sahota Carson lease and APP 0099-128 for the Childress-Soto lease. Dr. Purves' qualifications are set forth in his resume at APP 0017-21.