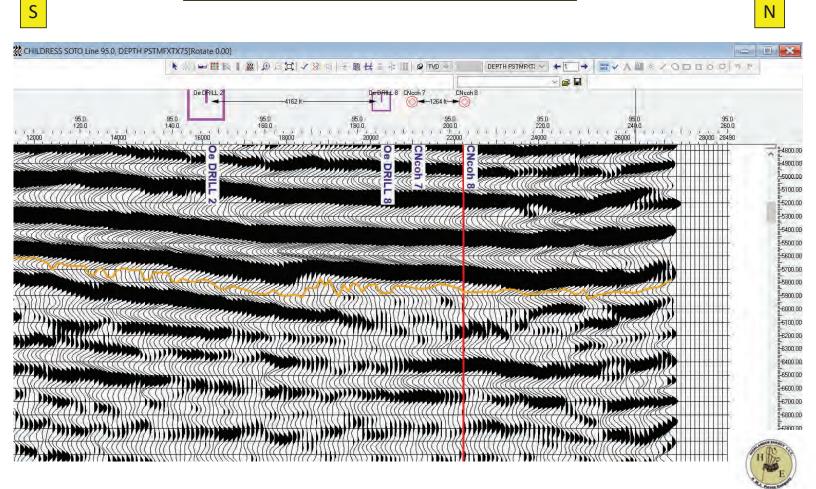

- (a) On or about November 15, 2021, Barron received an offer from Trevino Resources to purchase all of the lease interests and equipment held by Barron and Heartland in Val Verde, Crockett, and Schleicher Counties for \$62,500,000. *Id.* ¶ 15(a).
- (b) In June 2021, Dr. William J. Purvis provided an estimate of the possible and probable reserves for the Childress-Soto Lease in Crockett County, Texas. Dr. Purves estimated

that the leases had 1.8 million BBL Oil and Condensate, 232 BCF dry and wet gas feet of probable recoverable reserves in place. *Id.* ¶ 15(b).

- (c) An economic evaluation report dated May 5, 2010, prepared by Richard G. Boyce, states that as of May 2010 there were estimated probable undiscovered gas reserves of more than 168,000 MMCF in place at the Childress/Soto lease in Crockett County, Texas. Dr. Boyce estimated future net income for these leases (discounted by 10% to net present values as of May 2010) ranging from \$276,429,000 to \$460,404,000. *Id.* ¶ 15(c).
- (d) A reserve report dated April 26, 2021, prepared by Dr. Michael Fraim estimated that the Wolfcamp Leases in Schleicher County, Texas co-owned by Barron and Heartland had oil reserves of approximately 786 MMBO. *Id.* ¶ 15(d).
- (e) A summary of reserve report dated November 1, 2020, prepared by Albert G. McDaniel, P.E., estimated that the Carson Lease and West Ranch leases I Val Verde County, Texas had 640 billion cubic feet of probable recoverable gas reserves in place. McDaniel estimated a "rough value of the lease" at \$1.7 billion. *Id.* ¶ 15(e).