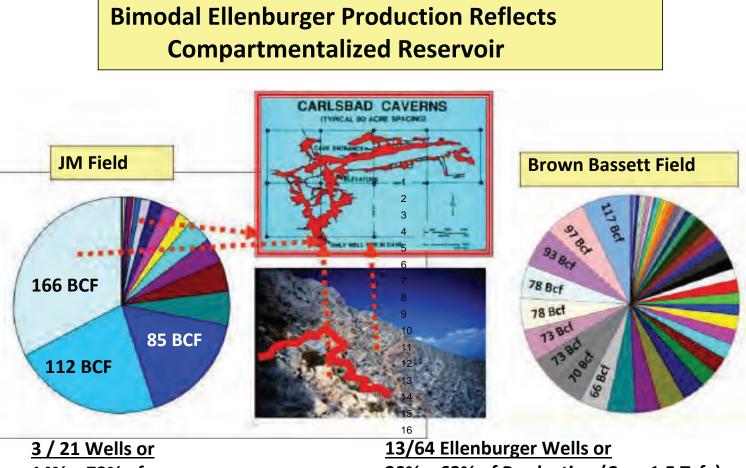

## **Estimated Value of the Oil and Gas Assets**

Throughout the relationship with Heartland, the Sahota-related entities used third party petroleum engineers, geologists, and geophysicists to assist in locating the best leases possible with potential high oil and gas reserves and to identify risk factors associated with the development, drilling and completion issues of the leases.<sup>7</sup> Sahota Dec. ¶ 16. The oil and gas assets that the Sahota-related entities owned and operated have significant value with a low risk factor. *Id.* The value of those assets is evidenced by the following:

that the leases had 1.8 million BBL Oil and Condensate, 232 BCF dry and wet gas feet of probable recoverable reserves in place. *Id.* ¶ 15(b).

- (c) An economic evaluation report dated May 5, 2010, prepared by Richard G. Boyce, states that as of May 2010 there were estimated probable undiscovered gas reserves of more than 168,000 MMCF in place at the Childress/Soto lease in Crockett County, Texas. Dr. Boyce estimated future net income for these leases (discounted by 10% to net present values as of May 2010) ranging from \$276,429,000 to \$460,404,000. *Id.* ¶ 15(c).
- (d) A reserve report dated April 26, 2021, prepared by Dr. Michael Fraim estimated that the Wolfcamp Leases in Schleicher County, Texas co-owned by Barron and Heartland had oil reserves of approximately 786 MMBO. *Id.* ¶ 15(d).
- (e) A summary of reserve report dated November 1, 2020, prepared by Albert G. McDaniel, P.E., estimated that the Carson Lease and West Ranch leases I Val Verde County, Texas had 640 billion cubic feet of probable recoverable gas reserves in place. McDaniel estimated a "rough value of the lease" at \$1.7 billion. *Id.* ¶ 15(e).