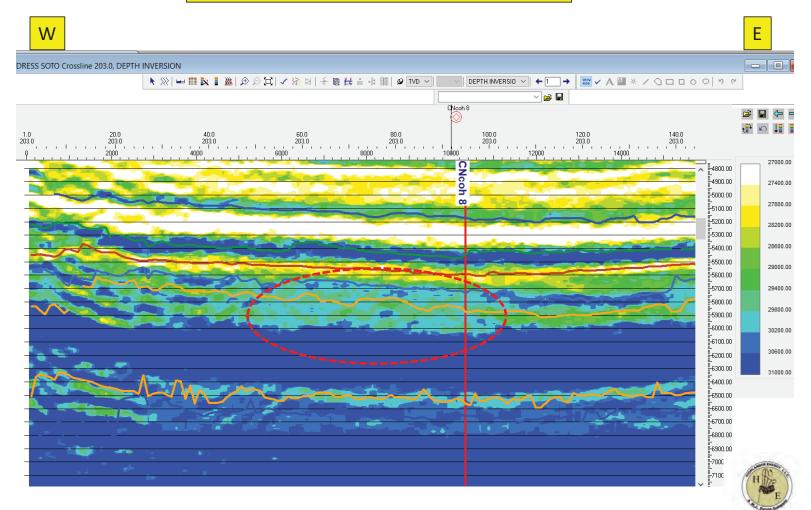

- (a) On or about November 15, 2021, Barron received an offer from Trevino Resources to purchase all of the lease interests and equipment held by Barron and Heartland in Val Verde, Crockett, and Schleicher Counties for \$62,500,000. *Id.* ¶ 15(a).
- (b) In June 2021, Dr. William J. Purvis provided an estimate of the possible and probable reserves for the Childress-Soto Lease in Crockett County, Texas. Dr. Purves estimated

that the leases had 1.8 million BBL Oil and Condensate, 232 BCF dry and wet gas feet of probable recoverable reserves in place. *Id.* ¶ 15(b).

- (c) An economic evaluation report dated May 5, 2010, prepared by Richard G. Boyce, states that as of May 2010 there were estimated probable undiscovered gas reserves of more than 168,000 MMCF in place at the Childress/Soto lease in Crockett County, Texas. Dr. Boyce estimated future net income for these leases (discounted by 10% to net present values as of May 2010) ranging from \$276,429,000 to \$460,404,000. *Id.* ¶ 15(c).
- (d) A reserve report dated April 26, 2021, prepared by Dr. Michael Fraim estimated that the Wolfcamp Leases in Schleicher County, Texas co-owned by Barron and Heartland had oil reserves of approximately 786 MMBO. *Id.* ¶ 15(d).
- (e) A summary of reserve report dated November 1, 2020, prepared by Albert G. McDaniel, P.E., estimated that the Carson Lease and West Ranch leases I Val Verde County, Texas had 640 billion cubic feet of probable recoverable gas reserves in place. McDaniel estimated a "rough value of the lease" at \$1.7 billion. *Id.* ¶ 15(e).