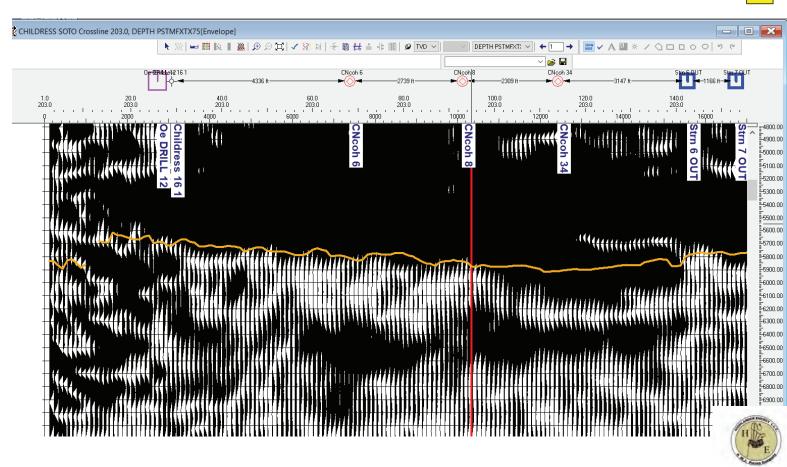

- (a) On or about November 15, 2021, Barron received an offer from Trevino Resources to purchase all of the lease interests and equipment held by Barron and Heartland in Val Verde, Crockett, and Schleicher Counties for \$62,500,000. *Id.* ¶ 15(a).
- (b) In June 2021, Dr. William J. Purvis provided an estimate of the possible and probable reserves for the Childress-Soto Lease in Crockett County, Texas. Dr. Purves estimated

that the leases had 1.8 million BBL Oil and Condensate, 232 BCF dry and wet gas feet of probable recoverable reserves in place. *Id.* ¶ 15(b).

- (c) An economic evaluation report dated May 5, 2010, prepared by Richard G. Boyce, states that as of May 2010 there were estimated probable undiscovered gas reserves of more than 168,000 MMCF in place at the Childress/Soto lease in Crockett County, Texas. Dr. Boyce estimated future net income for these leases (discounted by 10% to net present values as of May 2010) ranging from \$276,429,000 to \$460,404,000. *Id.* ¶ 15(c).
- (d) A reserve report dated April 26, 2021, prepared by Dr. Michael Fraim estimated that the Wolfcamp Leases in Schleicher County, Texas co-owned by Barron and Heartland had oil reserves of approximately 786 MMBO. *Id.* ¶ 15(d).
- (e) A summary of reserve report dated November 1, 2020, prepared by Albert G. McDaniel, P.E., estimated that the Carson Lease and West Ranch leases I Val Verde County, Texas had 640 billion cubic feet of probable recoverable gas reserves in place. McDaniel estimated a "rough value of the lease" at \$1.7 billion. *Id.* ¶ 15(e).