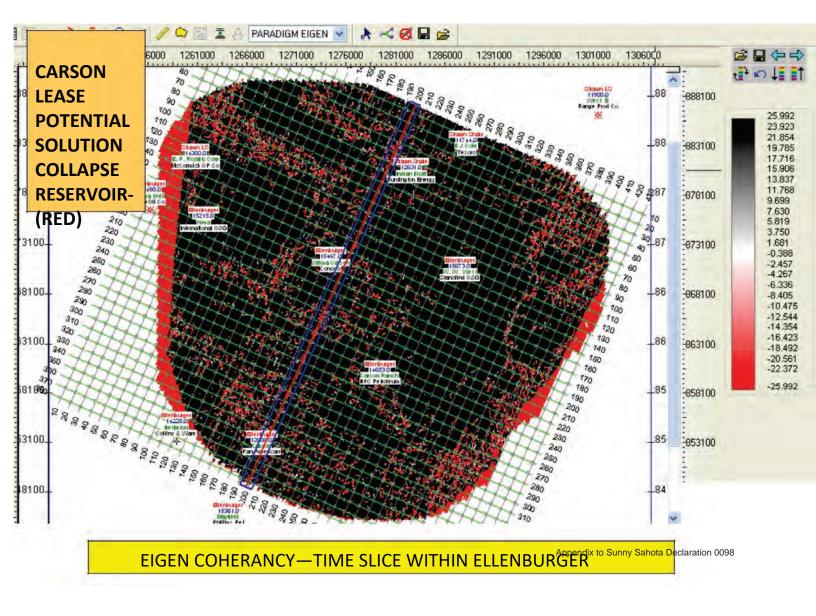

that the leases had 1.8 million BBL Oil and Condensate, 232 BCF dry and wet gas feet of probable recoverable reserves in place. *Id.* ¶ 15(b).

- (c) An economic evaluation report dated May 5, 2010, prepared by Richard G. Boyce, states that as of May 2010 there were estimated probable undiscovered gas reserves of more than 168,000 MMCF in place at the Childress/Soto lease in Crockett County, Texas. Dr. Boyce estimated future net income for these leases (discounted by 10% to net present values as of May 2010) ranging from \$276,429,000 to \$460,404,000. *Id.* ¶ 15(c).
- (d) A reserve report dated April 26, 2021, prepared by Dr. Michael Fraim estimated that the Wolfcamp Leases in Schleicher County, Texas co-owned by Barron and Heartland had oil reserves of approximately 786 MMBO. *Id.* ¶ 15(d).
- (e) A summary of reserve report dated November 1, 2020, prepared by Albert G. McDaniel, P.E., estimated that the Carson Lease and West Ranch leases I Val Verde County, Texas had 640 billion cubic feet of probable recoverable gas reserves in place. McDaniel estimated a "rough value of the lease" at \$1.7 billion. *Id.* ¶ 15(e).