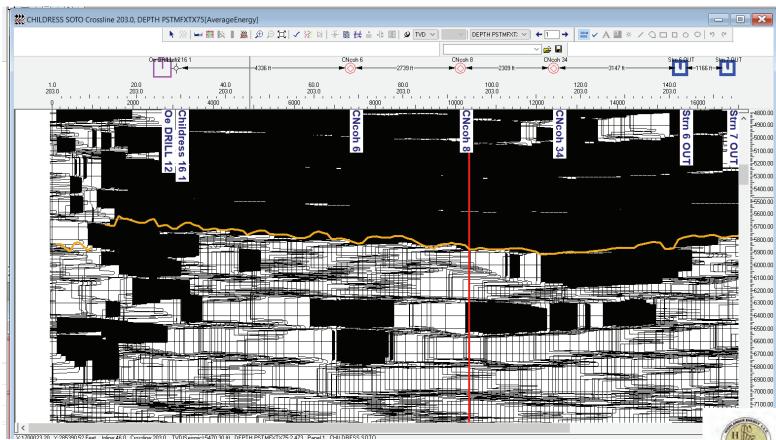

- (a) On or about November 15, 2021, Barron received an offer from Trevino Resources to purchase all of the lease interests and equipment held by Barron and Heartland in Val Verde, Crockett, and Schleicher Counties for \$62,500,000. *Id.* ¶ 15(a).
- (b) In June 2021, Dr. William J. Purvis provided an estimate of the possible and probable reserves for the Childress-Soto Lease in Crockett County, Texas. Dr. Purves estimated

that the leases had 1.8 million BBL Oil and Condensate, 232 BCF dry and wet gas feet of probable recoverable reserves in place. *Id.* ¶ 15(b).

- (c) An economic evaluation report dated May 5, 2010, prepared by Richard G. Boyce, states that as of May 2010 there were estimated probable undiscovered gas reserves of more than 168,000 MMCF in place at the Childress/Soto lease in Crockett County, Texas. Dr. Boyce estimated future net income for these leases (discounted by 10% to net present values as of May 2010) ranging from \$276,429,000 to \$460,404,000. *Id.* ¶ 15(c).
- (d) A reserve report dated April 26, 2021, prepared by Dr. Michael Fraim estimated that the Wolfcamp Leases in Schleicher County, Texas co-owned by Barron and Heartland had oil reserves of approximately 786 MMBO. *Id.* ¶ 15(d).
- (e) A summary of reserve report dated November 1, 2020, prepared by Albert G. McDaniel, P.E., estimated that the Carson Lease and West Ranch leases I Val Verde County, Texas had 640 billion cubic feet of probable recoverable gas reserves in place. McDaniel estimated a "rough value of the lease" at \$1.7 billion. *Id.* ¶ 15(e).