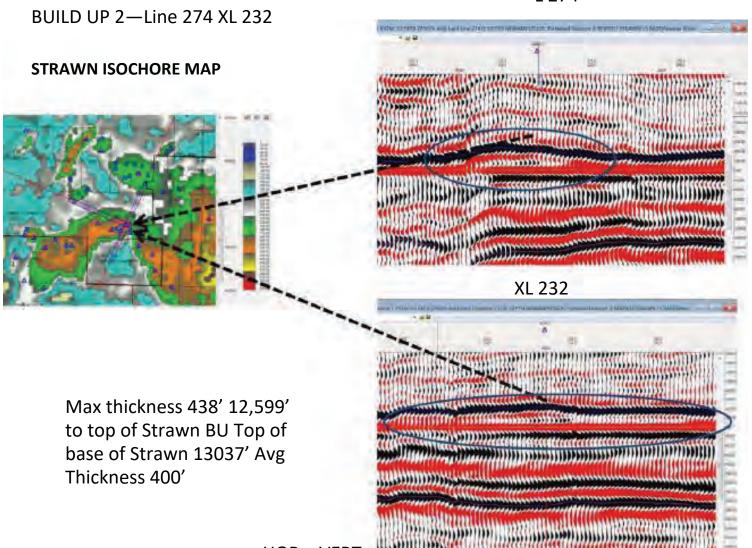

that the leases had 1.8 million BBL Oil and Condensate, 232 BCF dry and wet gas feet of probable recoverable reserves in place. *Id.* ¶ 15(b).

- (c) An economic evaluation report dated May 5, 2010, prepared by Richard G. Boyce, states that as of May 2010 there were estimated probable undiscovered gas reserves of more than 168,000 MMCF in place at the Childress/Soto lease in Crockett County, Texas. Dr. Boyce estimated future net income for these leases (discounted by 10% to net present values as of May 2010) ranging from \$276,429,000 to \$460,404,000. *Id.* ¶ 15(c).
- (d) A reserve report dated April 26, 2021, prepared by Dr. Michael Fraim estimated that the Wolfcamp Leases in Schleicher County, Texas co-owned by Barron and Heartland had oil reserves of approximately 786 MMBO. *Id.* ¶ 15(d).
- (e) A summary of reserve report dated November 1, 2020, prepared by Albert G. McDaniel, P.E., estimated that the Carson Lease and West Ranch leases I Val Verde County, Texas had 640 billion cubic feet of probable recoverable gas reserves in place. McDaniel estimated a "rough value of the lease" at \$1.7 billion. *Id.* ¶ 15(e).