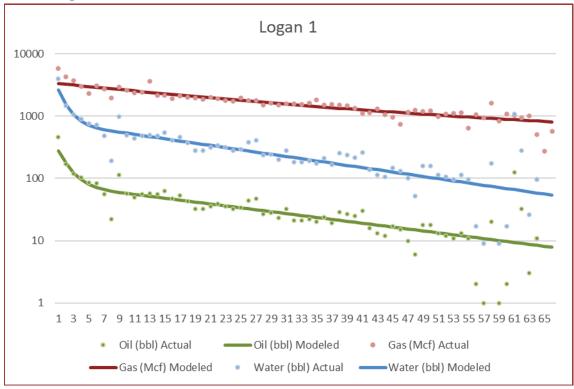

## **Estimated Value of the Oil and Gas Assets**

Throughout the relationship with Heartland, the Sahota-related entities used third party petroleum engineers, geologists, and geophysicists to assist in locating the best leases possible with potential high oil and gas reserves and to identify risk factors associated with the development, drilling and completion issues of the leases.<sup>7</sup> Sahota Dec. ¶ 16. The oil and gas assets that the Sahota-related entities owned and operated have significant value with a low risk factor. *Id.* The value of those assets is evidenced by the following:

- (a) On or about November 15, 2021, Barron received an offer from Trevino Resources to purchase all of the lease interests and equipment held by Barron and Heartland in Val Verde, Crockett, and Schleicher Counties for \$62,500,000. *Id.* ¶ 15(a).
- (b) In June 2021, Dr. William J. Purvis provided an estimate of the possible and probable reserves for the Childress-Soto Lease in Crockett County, Texas. Dr. Purves estimated

that the leases had 1.8 million BBL Oil and Condensate, 232 BCF dry and wet gas feet of probable recoverable reserves in place. *Id.* ¶ 15(b).

- (c) An economic evaluation report dated May 5, 2010, prepared by Richard G. Boyce, states that as of May 2010 there were estimated probable undiscovered gas reserves of more than 168,000 MMCF in place at the Childress/Soto lease in Crockett County, Texas. Dr. Boyce estimated future net income for these leases (discounted by 10% to net present values as of May 2010) ranging from \$276,429,000 to \$460,404,000. *Id.* ¶ 15(c).
- (d) A reserve report dated April 26, 2021, prepared by Dr. Michael Fraim estimated that the Wolfcamp Leases in Schleicher County, Texas co-owned by Barron and Heartland had oil reserves of approximately 786 MMBO. *Id.* ¶ 15(d).
- (e) A summary of reserve report dated November 1, 2020, prepared by Albert G. McDaniel, P.E., estimated that the Carson Lease and West Ranch leases I Val Verde County, Texas had 640 billion cubic feet of probable recoverable gas reserves in place. McDaniel estimated a "rough value of the lease" at \$1.7 billion. *Id.* ¶ 15(e).