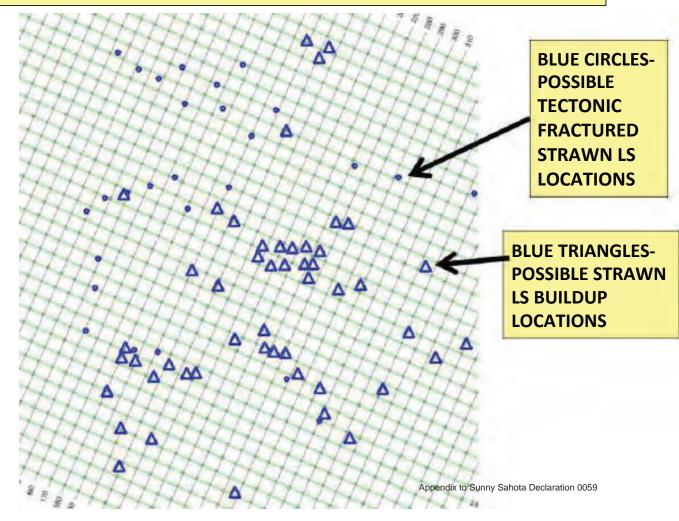

## **Estimated Value of the Oil and Gas Assets**

Throughout the relationship with Heartland, the Sahota-related entities used third party petroleum engineers, geologists, and geophysicists to assist in locating the best leases possible with potential high oil and gas reserves and to identify risk factors associated with the development, drilling and completion issues of the leases.<sup>7</sup> Sahota Dec. ¶ 16. The oil and gas assets that the Sahota-related entities owned and operated have significant value with a low risk factor. *Id.* The value of those assets is evidenced by the following:

<sup>7</sup> In particular, the Sahotas placed a great deal of reliance on the analysis of 3D seismic data provided by Dr. William J. Purves, who evaluated potential lease assets, assessed risk, and developed a drilling program for certain leases that the Sahota's strictly followed. Sahota Dec.  $\P$  16 note 7.

that the leases had 1.8 million BBL Oil and Condensate, 232 BCF dry and wet gas feet of probable recoverable reserves in place. *Id.* ¶ 15(b).

- (c) An economic evaluation report dated May 5, 2010, prepared by Richard G. Boyce, states that as of May 2010 there were estimated probable undiscovered gas reserves of more than 168,000 MMCF in place at the Childress/Soto lease in Crockett County, Texas. Dr. Boyce estimated future net income for these leases (discounted by 10% to net present values as of May 2010) ranging from \$276,429,000 to \$460,404,000. *Id.* ¶ 15(c).
- (d) A reserve report dated April 26, 2021, prepared by Dr. Michael Fraim estimated that the Wolfcamp Leases in Schleicher County, Texas co-owned by Barron and Heartland had oil reserves of approximately 786 MMBO. *Id.* ¶ 15(d).
- (e) A summary of reserve report dated November 1, 2020, prepared by Albert G. McDaniel, P.E., estimated that the Carson Lease and West Ranch leases I Val Verde County, Texas had 640 billion cubic feet of probable recoverable gas reserves in place. McDaniel estimated a "rough value of the lease" at \$1.7 billion. *Id.* ¶ 15(e).

completion issues of the leases.<sup>7</sup> The oil and gas assets that the Sahota-related entities owned and operated have significant value with a low risk factor. The value of those assets is evidenced by the following:

<sup>7</sup> In particular, we placed a great deal of reliance on the analysis of 3D seismic data provided by Dr. William J. Purves, who evaluated potential lease assets, assessed risk and developed a drilling program for certain leases that we strictly followed. Examples of his analysis are attached at APP 0022-0098 for the Sahota Carson lease and APP 0099-128 for the Childress-Soto lease. Dr. Purves' qualifications are set forth in his resume at APP 0017-21.