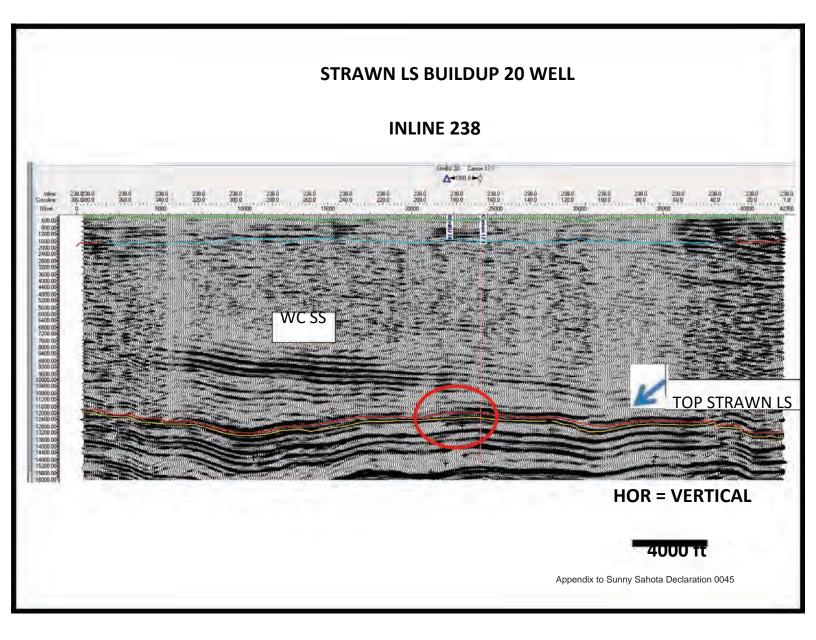

## **Estimated Value of the Oil and Gas Assets**

Throughout the relationship with Heartland, the Sahota-related entities used third party petroleum engineers, geologists, and geophysicists to assist in locating the best leases possible with potential high oil and gas reserves and to identify risk factors associated with the development, drilling and completion issues of the leases.<sup>7</sup> Sahota Dec. ¶ 16. The oil and gas assets that the Sahota-related entities owned and operated have significant value with a low risk factor. *Id.* The value of those assets is evidenced by the following:

<sup>7</sup> In particular, the Sahotas placed a great deal of reliance on the analysis of 3D seismic data provided by Dr. William J. Purves, who evaluated potential lease assets, assessed risk, and developed a drilling program for certain leases that the Sahota's strictly followed. Sahota Dec.  $\P$  16 note 7.

that the leases had 1.8 million BBL Oil and Condensate, 232 BCF dry and wet gas feet of probable recoverable reserves in place. *Id.* ¶ 15(b).

- (c) An economic evaluation report dated May 5, 2010, prepared by Richard G. Boyce, states that as of May 2010 there were estimated probable undiscovered gas reserves of more than 168,000 MMCF in place at the Childress/Soto lease in Crockett County, Texas. Dr. Boyce estimated future net income for these leases (discounted by 10% to net present values as of May 2010) ranging from \$276,429,000 to \$460,404,000. *Id.* ¶ 15(c).
- (d) A reserve report dated April 26, 2021, prepared by Dr. Michael Fraim estimated that the Wolfcamp Leases in Schleicher County, Texas co-owned by Barron and Heartland had oil reserves of approximately 786 MMBO. *Id.* ¶ 15(d).
- (e) A summary of reserve report dated November 1, 2020, prepared by Albert G. McDaniel, P.E., estimated that the Carson Lease and West Ranch leases I Val Verde County, Texas had 640 billion cubic feet of probable recoverable gas reserves in place. McDaniel estimated a "rough value of the lease" at \$1.7 billion. *Id.* ¶ 15(e).