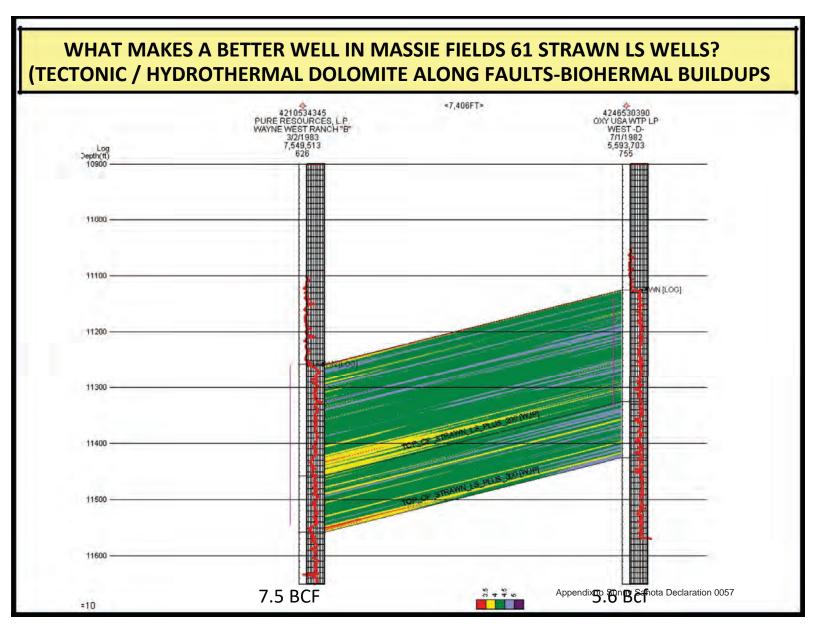

that the leases had 1.8 million BBL Oil and Condensate, 232 BCF dry and wet gas feet of probable recoverable reserves in place. *Id.* ¶ 15(b).

- (c) An economic evaluation report dated May 5, 2010, prepared by Richard G. Boyce, states that as of May 2010 there were estimated probable undiscovered gas reserves of more than 168,000 MMCF in place at the Childress/Soto lease in Crockett County, Texas. Dr. Boyce estimated future net income for these leases (discounted by 10% to net present values as of May 2010) ranging from \$276,429,000 to \$460,404,000. *Id.* ¶ 15(c).
- (d) A reserve report dated April 26, 2021, prepared by Dr. Michael Fraim estimated that the Wolfcamp Leases in Schleicher County, Texas co-owned by Barron and Heartland had oil reserves of approximately 786 MMBO. *Id.* ¶ 15(d).
- (e) A summary of reserve report dated November 1, 2020, prepared by Albert G. McDaniel, P.E., estimated that the Carson Lease and West Ranch leases I Val Verde County, Texas had 640 billion cubic feet of probable recoverable gas reserves in place. McDaniel estimated a "rough value of the lease" at \$1.7 billion. *Id.* ¶ 15(e).