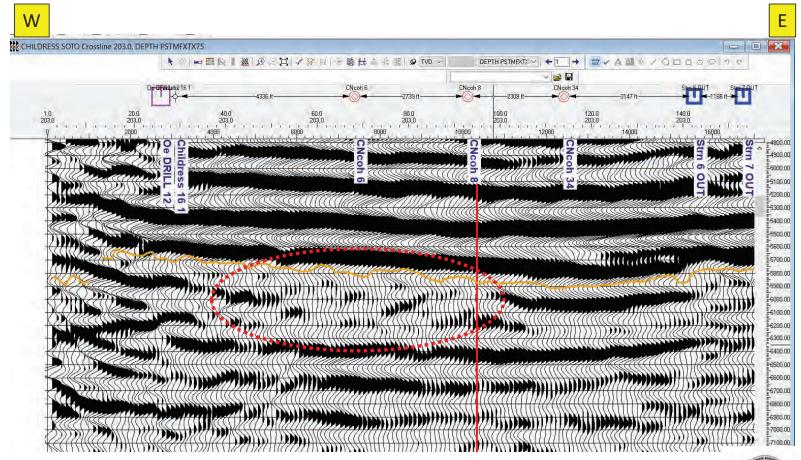

- (a) On or about November 15, 2021, Barron received an offer from Trevino Resources to purchase all of the lease interests and equipment held by Barron and Heartland in Val Verde, Crockett, and Schleicher Counties for \$62,500,000. *Id.* ¶ 15(a).
- (b) In June 2021, Dr. William J. Purvis provided an estimate of the possible and probable reserves for the Childress-Soto Lease in Crockett County, Texas. Dr. Purves estimated

that the leases had 1.8 million BBL Oil and Condensate, 232 BCF dry and wet gas feet of probable recoverable reserves in place. *Id.* ¶ 15(b).

- (c) An economic evaluation report dated May 5, 2010, prepared by Richard G. Boyce, states that as of May 2010 there were estimated probable undiscovered gas reserves of more than 168,000 MMCF in place at the Childress/Soto lease in Crockett County, Texas. Dr. Boyce estimated future net income for these leases (discounted by 10% to net present values as of May 2010) ranging from \$276,429,000 to \$460,404,000. *Id.* ¶ 15(c).
- (d) A reserve report dated April 26, 2021, prepared by Dr. Michael Fraim estimated that the Wolfcamp Leases in Schleicher County, Texas co-owned by Barron and Heartland had oil reserves of approximately 786 MMBO. *Id.* ¶ 15(d).
- (e) A summary of reserve report dated November 1, 2020, prepared by Albert G. McDaniel, P.E., estimated that the Carson Lease and West Ranch leases I Val Verde County, Texas had 640 billion cubic feet of probable recoverable gas reserves in place. McDaniel estimated a "rough value of the lease" at \$1.7 billion. *Id.* ¶ 15(e).