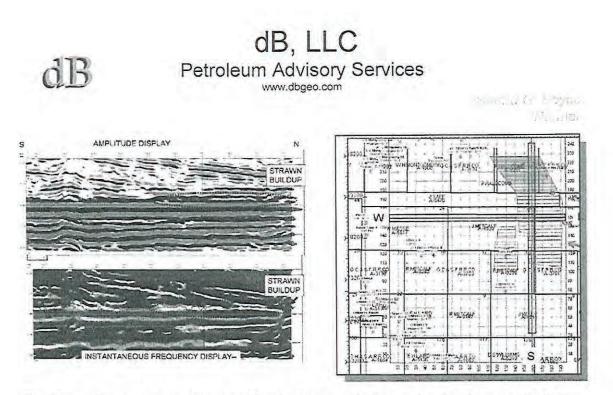

that the leases had 1.8 million BBL Oil and Condensate, 232 BCF dry and wet gas feet of probable recoverable reserves in place. *Id.* ¶ 15(b).

- (c) An economic evaluation report dated May 5, 2010, prepared by Richard G. Boyce, states that as of May 2010 there were estimated probable undiscovered gas reserves of more than 168,000 MMCF in place at the Childress/Soto lease in Crockett County, Texas. Dr. Boyce estimated future net income for these leases (discounted by 10% to net present values as of May 2010) ranging from \$276,429,000 to \$460,404,000. *Id.* ¶ 15(c).
- (d) A reserve report dated April 26, 2021, prepared by Dr. Michael Fraim estimated that the Wolfcamp Leases in Schleicher County, Texas co-owned by Barron and Heartland had oil reserves of approximately 786 MMBO. *Id.* ¶ 15(d).
- (e) A summary of reserve report dated November 1, 2020, prepared by Albert G. McDaniel, P.E., estimated that the Carson Lease and West Ranch leases I Val Verde County, Texas had 640 billion cubic feet of probable recoverable gas reserves in place. McDaniel estimated a "rough value of the lease" at \$1.7 billion. *Id.* ¶ 15(e).