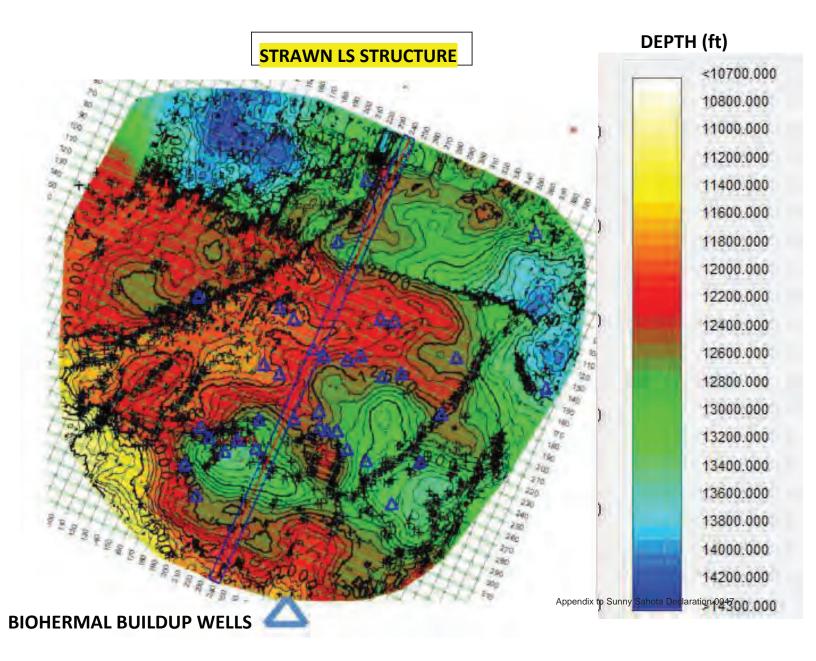

## **Estimated Value of the Oil and Gas Assets**

Throughout the relationship with Heartland, the Sahota-related entities used third party petroleum engineers, geologists, and geophysicists to assist in locating the best leases possible with potential high oil and gas reserves and to identify risk factors associated with the development, drilling and completion issues of the leases.<sup>7</sup> Sahota Dec. ¶ 16. The oil and gas assets that the Sahota-related entities owned and operated have significant value with a low risk factor. *Id.* The value of those assets is evidenced by the following:

that the leases had 1.8 million BBL Oil and Condensate, 232 BCF dry and wet gas feet of probable recoverable reserves in place. *Id.* ¶ 15(b).

- (c) An economic evaluation report dated May 5, 2010, prepared by Richard G. Boyce, states that as of May 2010 there were estimated probable undiscovered gas reserves of more than 168,000 MMCF in place at the Childress/Soto lease in Crockett County, Texas. Dr. Boyce estimated future net income for these leases (discounted by 10% to net present values as of May 2010) ranging from \$276,429,000 to \$460,404,000. *Id.* ¶ 15(c).
- (d) A reserve report dated April 26, 2021, prepared by Dr. Michael Fraim estimated that the Wolfcamp Leases in Schleicher County, Texas co-owned by Barron and Heartland had oil reserves of approximately 786 MMBO. *Id.* ¶ 15(d).
- (e) A summary of reserve report dated November 1, 2020, prepared by Albert G. McDaniel, P.E., estimated that the Carson Lease and West Ranch leases I Val Verde County, Texas had 640 billion cubic feet of probable recoverable gas reserves in place. McDaniel estimated a "rough value of the lease" at \$1.7 billion. *Id.* ¶ 15(e).