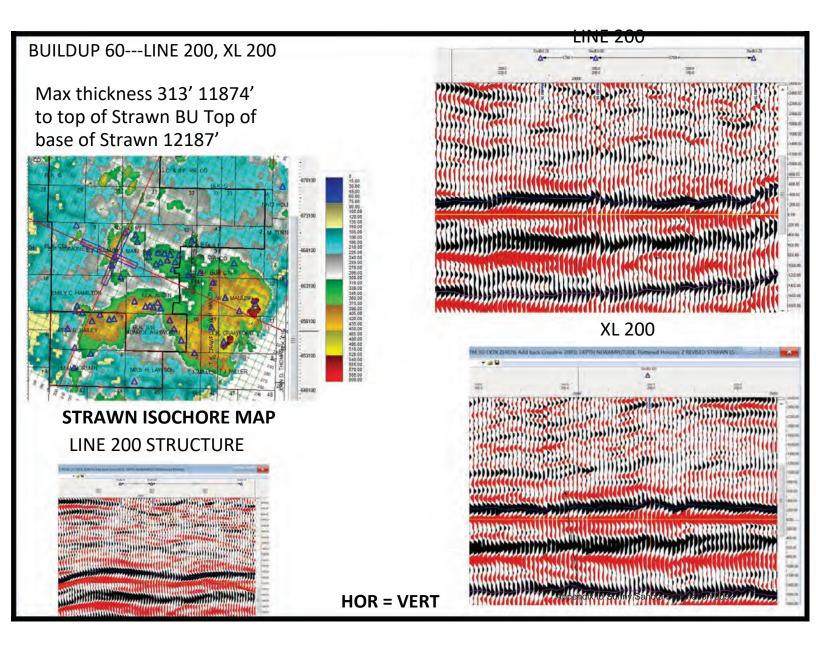

- (a) On or about November 15, 2021, Barron received an offer from Trevino Resources to purchase all of the lease interests and equipment held by Barron and Heartland in Val Verde, Crockett, and Schleicher Counties for \$62,500,000. A true and correct copy of the letter is attached as APP 0010-13.
- (b) In June 2021, Dr. William J. Purves provided an estimate of the possible and probable reserves for the Childress-Soto Lease in Crockett County, Texas. Dr. Purves estimated that the leases had 1.8 million BBL Oil and Condensate, 232 BCF dry and wet gas feet of probable recoverable reserves in place. A true and correct copy of the summary report is attached as App 0014-21.
- (c) An economic evaluation report dated May 5, 2010, prepared by Richard G. Boyce, states that as of May 2010 there were estimated probable undiscovered gas reserves of more than 168,000 MMCF in place at the Childress/Soto lease in Crockett County, Texas. (APP 0132-151); see also Declaration of Richard G. Boyce ¶ 6 (App 0131) ("Using gas prices ranging from \$4.40 to \$6.40 per MCF, I estimated future net income (discounted by 10% to net present values as of May 2010) ranging from \$276,429,000 to \$460,404,000.").
- (d) A reserve report dated April 26, 2021, prepared by Dr. Michael Fraim, estimated that the Wolfcamp Leases in Schleicher County, Texas co-owned by Barron and Heartland had oil reserves of approximately 786 MMBO. Declaration of Michael Fraim, Ph.D. ¶ 3 (App 0154 and documents referenced therein).
- (e) A summary of reserve report dated November 1, 2020, prepared by Albert G. McDaniel, P.E., estimated that the Carson Lease and West Ranch leases I Val Verde County, Texas had 640 billion cubic feet of probable recoverable gas reserves in place. Declaration of Albert G. McDaniel ¶¶ 3-5 (APP 208 and report referenced therein)(McDaniel stated a "rough value of lease" at \$1.7 billion (APP 0211).