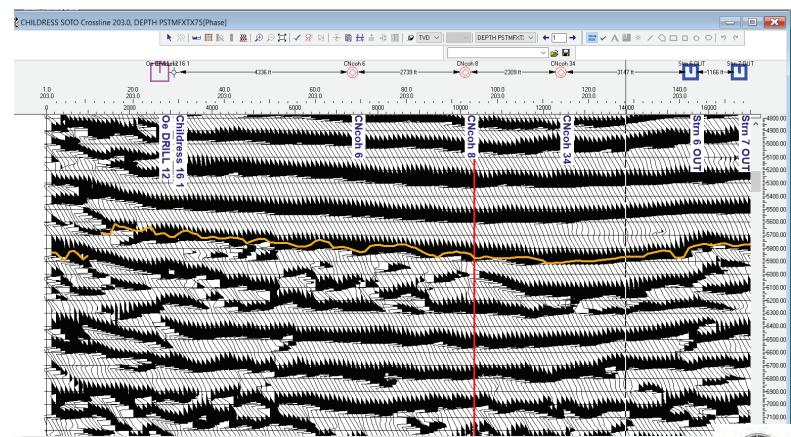

- (a) On or about November 15, 2021, Barron received an offer from Trevino Resources to purchase all of the lease interests and equipment held by Barron and Heartland in Val Verde, Crockett, and Schleicher Counties for \$62,500,000. *Id.* ¶ 15(a).
- (b) In June 2021, Dr. William J. Purvis provided an estimate of the possible and probable reserves for the Childress-Soto Lease in Crockett County, Texas. Dr. Purves estimated

that the leases had 1.8 million BBL Oil and Condensate, 232 BCF dry and wet gas feet of probable recoverable reserves in place. *Id.* ¶ 15(b).

- (c) An economic evaluation report dated May 5, 2010, prepared by Richard G. Boyce, states that as of May 2010 there were estimated probable undiscovered gas reserves of more than 168,000 MMCF in place at the Childress/Soto lease in Crockett County, Texas. Dr. Boyce estimated future net income for these leases (discounted by 10% to net present values as of May 2010) ranging from \$276,429,000 to \$460,404,000. *Id.* ¶ 15(c).
- (d) A reserve report dated April 26, 2021, prepared by Dr. Michael Fraim estimated that the Wolfcamp Leases in Schleicher County, Texas co-owned by Barron and Heartland had oil reserves of approximately 786 MMBO. *Id.* ¶ 15(d).
- (e) A summary of reserve report dated November 1, 2020, prepared by Albert G. McDaniel, P.E., estimated that the Carson Lease and West Ranch leases I Val Verde County, Texas had 640 billion cubic feet of probable recoverable gas reserves in place. McDaniel estimated a "rough value of the lease" at \$1.7 billion. *Id.* ¶ 15(e).

- (a) On or about November 15, 2021, Barron received an offer from Trevino Resources to purchase all of the lease interests and equipment held by Barron and Heartland in Val Verde, Crockett, and Schleicher Counties for \$62,500,000. A true and correct copy of the letter is attached as APP 0010-13.
- (b) In June 2021, Dr. William J. Purves provided an estimate of the possible and probable reserves for the Childress-Soto Lease in Crockett County, Texas. Dr. Purves estimated that the leases had 1.8 million BBL Oil and Condensate, 232 BCF dry and wet gas feet of probable recoverable reserves in place. A true and correct copy of the summary report is attached as App 0014-21.
- (c) An economic evaluation report dated May 5, 2010, prepared by Richard G. Boyce, states that as of May 2010 there were estimated probable undiscovered gas reserves of more than 168,000 MMCF in place at the Childress/Soto lease in Crockett County, Texas. (APP 0132-151); see also Declaration of Richard G. Boyce ¶ 6 (App 0131) ("Using gas prices ranging from \$4.40 to \$6.40 per MCF, I estimated future net income (discounted by 10% to net present values as of May 2010) ranging from \$276,429,000 to \$460,404,000.").
- (d) A reserve report dated April 26, 2021, prepared by Dr. Michael Fraim, estimated that the Wolfcamp Leases in Schleicher County, Texas co-owned by Barron and Heartland had oil reserves of approximately 786 MMBO. Declaration of Michael Fraim, Ph.D. ¶ 3 (App 0154 and documents referenced therein).
- (e) A summary of reserve report dated November 1, 2020, prepared by Albert G. McDaniel, P.E., estimated that the Carson Lease and West Ranch leases I Val Verde County, Texas had 640 billion cubic feet of probable recoverable gas reserves in place. Declaration of Albert G. McDaniel ¶¶ 3-5 (APP 208 and report referenced therein)(McDaniel stated a "rough value of lease" at \$1.7 billion (APP 0211).