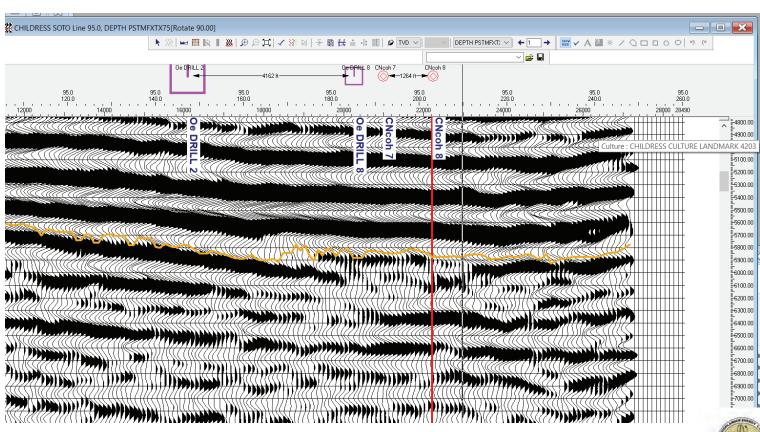

- (a) On or about November 15, 2021, Barron received an offer from Trevino Resources to purchase all of the lease interests and equipment held by Barron and Heartland in Val Verde, Crockett, and Schleicher Counties for \$62,500,000. *Id.* ¶ 15(a).
- (b) In June 2021, Dr. William J. Purvis provided an estimate of the possible and probable reserves for the Childress-Soto Lease in Crockett County, Texas. Dr. Purves estimated

that the leases had 1.8 million BBL Oil and Condensate, 232 BCF dry and wet gas feet of probable recoverable reserves in place. *Id.* ¶ 15(b).

- (c) An economic evaluation report dated May 5, 2010, prepared by Richard G. Boyce, states that as of May 2010 there were estimated probable undiscovered gas reserves of more than 168,000 MMCF in place at the Childress/Soto lease in Crockett County, Texas. Dr. Boyce estimated future net income for these leases (discounted by 10% to net present values as of May 2010) ranging from \$276,429,000 to \$460,404,000. *Id.* ¶ 15(c).
- (d) A reserve report dated April 26, 2021, prepared by Dr. Michael Fraim estimated that the Wolfcamp Leases in Schleicher County, Texas co-owned by Barron and Heartland had oil reserves of approximately 786 MMBO. *Id.* ¶ 15(d).
- (e) A summary of reserve report dated November 1, 2020, prepared by Albert G. McDaniel, P.E., estimated that the Carson Lease and West Ranch leases I Val Verde County, Texas had 640 billion cubic feet of probable recoverable gas reserves in place. McDaniel estimated a "rough value of the lease" at \$1.7 billion. *Id.* ¶ 15(e).