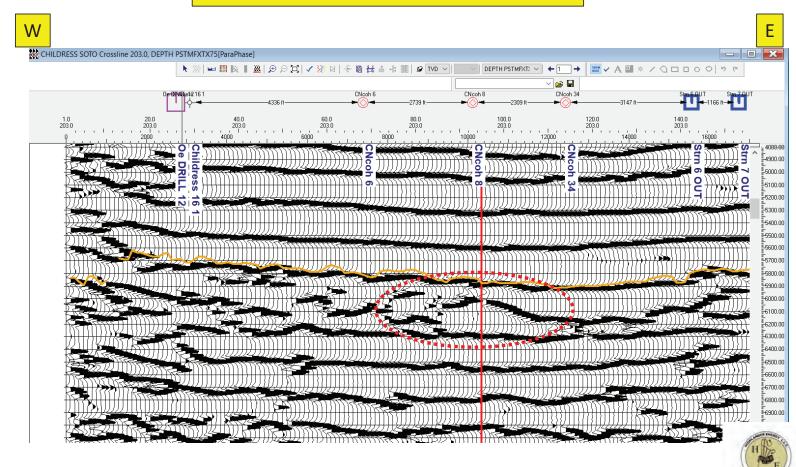

- (a) On or about November 15, 2021, Barron received an offer from Trevino Resources to purchase all of the lease interests and equipment held by Barron and Heartland in Val Verde, Crockett, and Schleicher Counties for \$62,500,000. *Id.* ¶ 15(a).
- (b) In June 2021, Dr. William J. Purvis provided an estimate of the possible and probable reserves for the Childress-Soto Lease in Crockett County, Texas. Dr. Purves estimated

that the leases had 1.8 million BBL Oil and Condensate, 232 BCF dry and wet gas feet of probable recoverable reserves in place. *Id.* ¶ 15(b).

- (c) An economic evaluation report dated May 5, 2010, prepared by Richard G. Boyce, states that as of May 2010 there were estimated probable undiscovered gas reserves of more than 168,000 MMCF in place at the Childress/Soto lease in Crockett County, Texas. Dr. Boyce estimated future net income for these leases (discounted by 10% to net present values as of May 2010) ranging from \$276,429,000 to \$460,404,000. *Id.* ¶ 15(c).
- (d) A reserve report dated April 26, 2021, prepared by Dr. Michael Fraim estimated that the Wolfcamp Leases in Schleicher County, Texas co-owned by Barron and Heartland had oil reserves of approximately 786 MMBO. *Id.* ¶ 15(d).
- (e) A summary of reserve report dated November 1, 2020, prepared by Albert G. McDaniel, P.E., estimated that the Carson Lease and West Ranch leases I Val Verde County, Texas had 640 billion cubic feet of probable recoverable gas reserves in place. McDaniel estimated a "rough value of the lease" at \$1.7 billion. *Id.* ¶ 15(e).