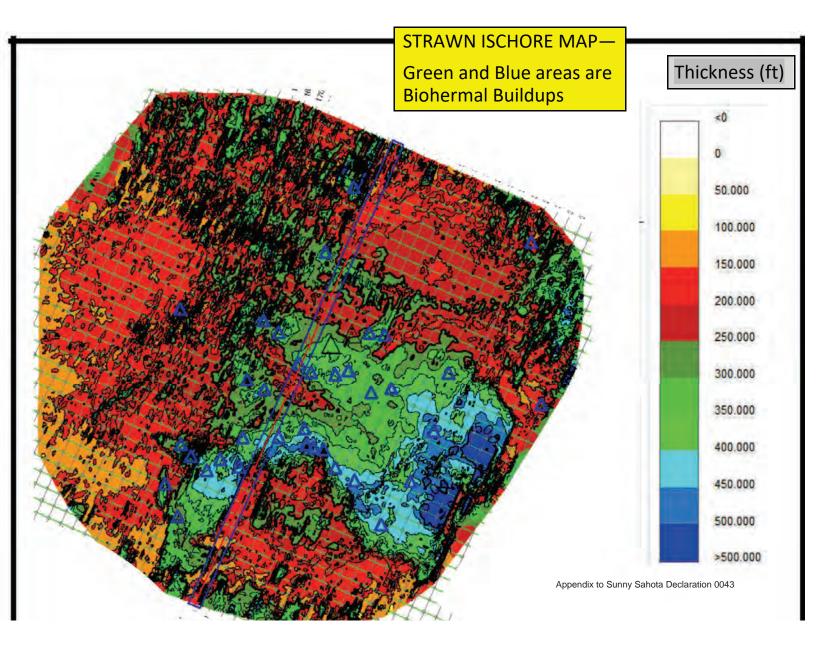

that the leases had 1.8 million BBL Oil and Condensate, 232 BCF dry and wet gas feet of probable recoverable reserves in place. *Id.* ¶ 15(b).

- (c) An economic evaluation report dated May 5, 2010, prepared by Richard G. Boyce, states that as of May 2010 there were estimated probable undiscovered gas reserves of more than 168,000 MMCF in place at the Childress/Soto lease in Crockett County, Texas. Dr. Boyce estimated future net income for these leases (discounted by 10% to net present values as of May 2010) ranging from \$276,429,000 to \$460,404,000. *Id.* ¶ 15(c).
- (d) A reserve report dated April 26, 2021, prepared by Dr. Michael Fraim estimated that the Wolfcamp Leases in Schleicher County, Texas co-owned by Barron and Heartland had oil reserves of approximately 786 MMBO. *Id.* ¶ 15(d).
- (e) A summary of reserve report dated November 1, 2020, prepared by Albert G. McDaniel, P.E., estimated that the Carson Lease and West Ranch leases I Val Verde County, Texas had 640 billion cubic feet of probable recoverable gas reserves in place. McDaniel estimated a "rough value of the lease" at \$1.7 billion. *Id.* ¶ 15(e).