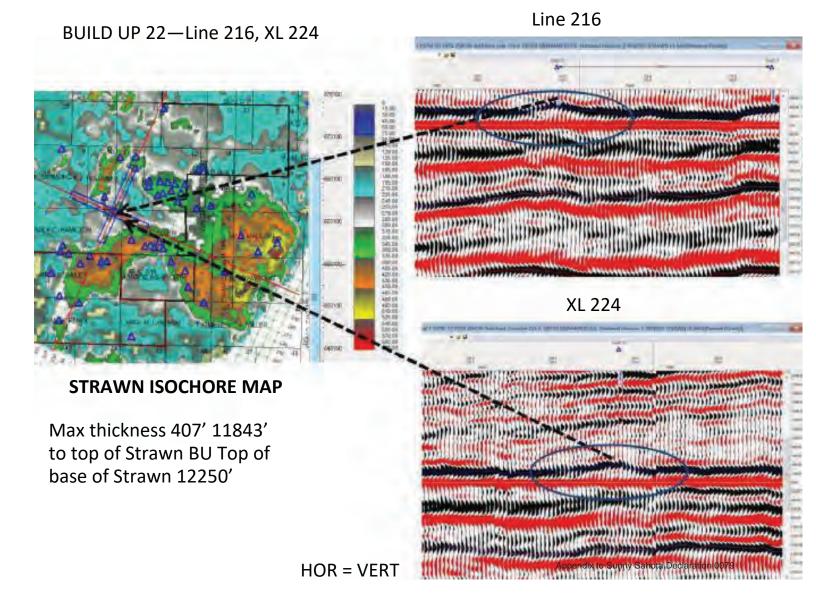

that the leases had 1.8 million BBL Oil and Condensate, 232 BCF dry and wet gas feet of probable recoverable reserves in place. *Id.* ¶ 15(b).

- (c) An economic evaluation report dated May 5, 2010, prepared by Richard G. Boyce, states that as of May 2010 there were estimated probable undiscovered gas reserves of more than 168,000 MMCF in place at the Childress/Soto lease in Crockett County, Texas. Dr. Boyce estimated future net income for these leases (discounted by 10% to net present values as of May 2010) ranging from \$276,429,000 to \$460,404,000. *Id.* ¶ 15(c).
- (d) A reserve report dated April 26, 2021, prepared by Dr. Michael Fraim estimated that the Wolfcamp Leases in Schleicher County, Texas co-owned by Barron and Heartland had oil reserves of approximately 786 MMBO. *Id.* ¶ 15(d).
- (e) A summary of reserve report dated November 1, 2020, prepared by Albert G. McDaniel, P.E., estimated that the Carson Lease and West Ranch leases I Val Verde County, Texas had 640 billion cubic feet of probable recoverable gas reserves in place. McDaniel estimated a "rough value of the lease" at \$1.7 billion. *Id.* ¶ 15(e).