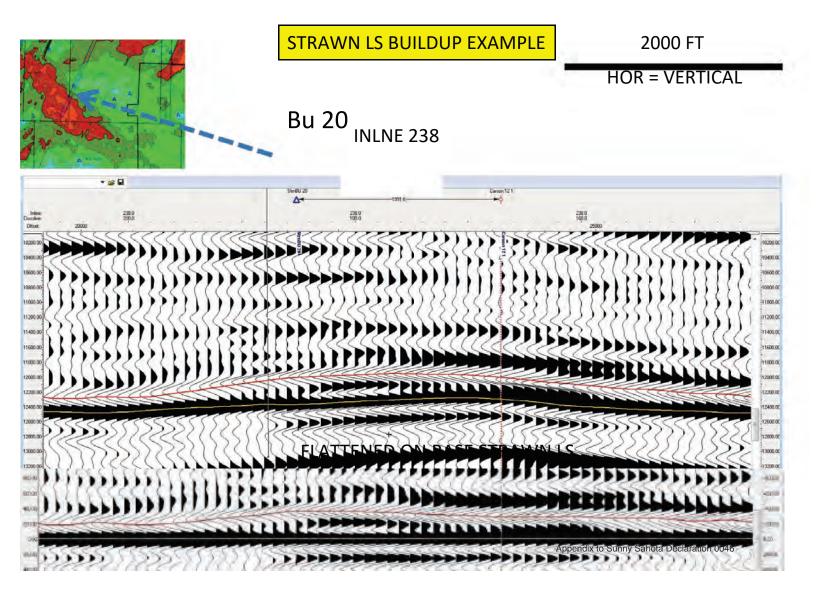

## **Estimated Value of the Oil and Gas Assets**

Throughout the relationship with Heartland, the Sahota-related entities used third party petroleum engineers, geologists, and geophysicists to assist in locating the best leases possible with potential high oil and gas reserves and to identify risk factors associated with the development, drilling and completion issues of the leases.<sup>7</sup> Sahota Dec. ¶ 16. The oil and gas assets that the Sahota-related entities owned and operated have significant value with a low risk factor. *Id.* The value of those assets is evidenced by the following:

<sup>7</sup> In particular, the Sahotas placed a great deal of reliance on the analysis of 3D seismic data provided by Dr. William J. Purves, who evaluated potential lease assets, assessed risk, and developed a drilling program for certain leases that the Sahota's strictly followed. Sahota Dec.  $\P$  16 note 7.

that the leases had 1.8 million BBL Oil and Condensate, 232 BCF dry and wet gas feet of probable recoverable reserves in place. *Id.* ¶ 15(b).

- (c) An economic evaluation report dated May 5, 2010, prepared by Richard G. Boyce, states that as of May 2010 there were estimated probable undiscovered gas reserves of more than 168,000 MMCF in place at the Childress/Soto lease in Crockett County, Texas. Dr. Boyce estimated future net income for these leases (discounted by 10% to net present values as of May 2010) ranging from \$276,429,000 to \$460,404,000. *Id.* ¶ 15(c).
- (d) A reserve report dated April 26, 2021, prepared by Dr. Michael Fraim estimated that the Wolfcamp Leases in Schleicher County, Texas co-owned by Barron and Heartland had oil reserves of approximately 786 MMBO. *Id.* ¶ 15(d).
- (e) A summary of reserve report dated November 1, 2020, prepared by Albert G. McDaniel, P.E., estimated that the Carson Lease and West Ranch leases I Val Verde County, Texas had 640 billion cubic feet of probable recoverable gas reserves in place. McDaniel estimated a "rough value of the lease" at \$1.7 billion. *Id.* ¶ 15(e).