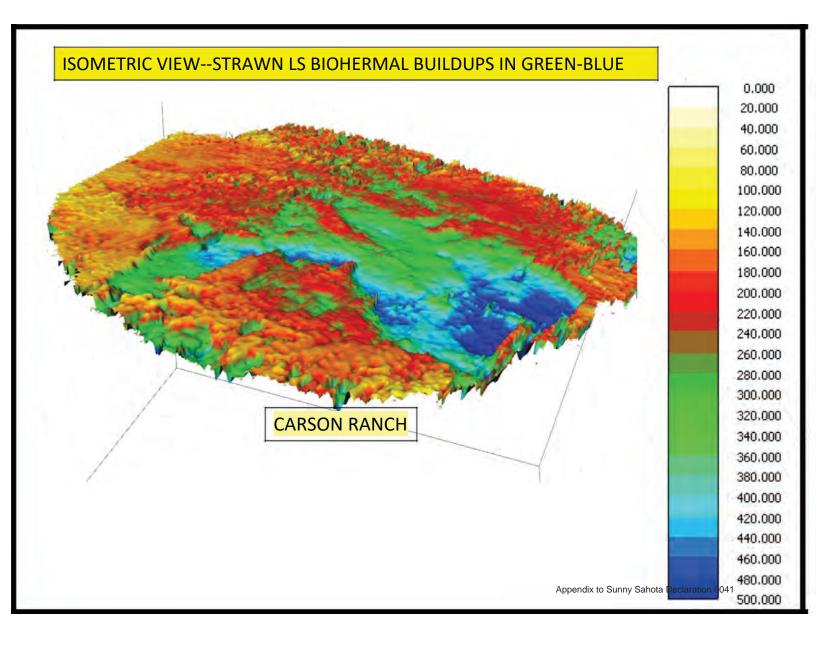

that the leases had 1.8 million BBL Oil and Condensate, 232 BCF dry and wet gas feet of probable recoverable reserves in place. *Id.* ¶ 15(b).

- (c) An economic evaluation report dated May 5, 2010, prepared by Richard G. Boyce, states that as of May 2010 there were estimated probable undiscovered gas reserves of more than 168,000 MMCF in place at the Childress/Soto lease in Crockett County, Texas. Dr. Boyce estimated future net income for these leases (discounted by 10% to net present values as of May 2010) ranging from \$276,429,000 to \$460,404,000. *Id.* ¶ 15(c).
- (d) A reserve report dated April 26, 2021, prepared by Dr. Michael Fraim estimated that the Wolfcamp Leases in Schleicher County, Texas co-owned by Barron and Heartland had oil reserves of approximately 786 MMBO. *Id.* ¶ 15(d).
- (e) A summary of reserve report dated November 1, 2020, prepared by Albert G. McDaniel, P.E., estimated that the Carson Lease and West Ranch leases I Val Verde County, Texas had 640 billion cubic feet of probable recoverable gas reserves in place. McDaniel estimated a "rough value of the lease" at \$1.7 billion. *Id.* ¶ 15(e).