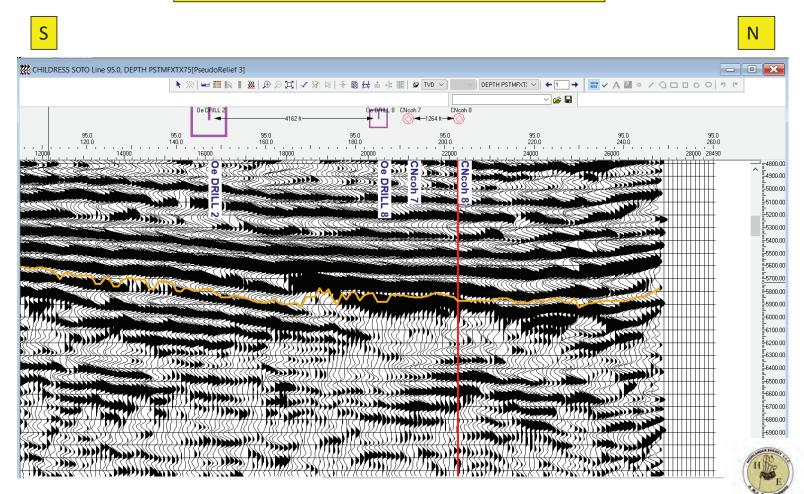

- (a) On or about November 15, 2021, Barron received an offer from Trevino Resources to purchase all of the lease interests and equipment held by Barron and Heartland in Val Verde, Crockett, and Schleicher Counties for \$62,500,000. *Id.* ¶ 15(a).
- (b) In June 2021, Dr. William J. Purvis provided an estimate of the possible and probable reserves for the Childress-Soto Lease in Crockett County, Texas. Dr. Purves estimated

that the leases had 1.8 million BBL Oil and Condensate, 232 BCF dry and wet gas feet of probable recoverable reserves in place. *Id.* ¶ 15(b).

- (c) An economic evaluation report dated May 5, 2010, prepared by Richard G. Boyce, states that as of May 2010 there were estimated probable undiscovered gas reserves of more than 168,000 MMCF in place at the Childress/Soto lease in Crockett County, Texas. Dr. Boyce estimated future net income for these leases (discounted by 10% to net present values as of May 2010) ranging from \$276,429,000 to \$460,404,000. *Id.* ¶ 15(c).
- (d) A reserve report dated April 26, 2021, prepared by Dr. Michael Fraim estimated that the Wolfcamp Leases in Schleicher County, Texas co-owned by Barron and Heartland had oil reserves of approximately 786 MMBO. *Id.* ¶ 15(d).
- (e) A summary of reserve report dated November 1, 2020, prepared by Albert G. McDaniel, P.E., estimated that the Carson Lease and West Ranch leases I Val Verde County, Texas had 640 billion cubic feet of probable recoverable gas reserves in place. McDaniel estimated a "rough value of the lease" at \$1.7 billion. *Id.* ¶ 15(e).

- (a) On or about November 15, 2021, Barron received an offer from Trevino Resources to purchase all of the lease interests and equipment held by Barron and Heartland in Val Verde, Crockett, and Schleicher Counties for \$62,500,000. A true and correct copy of the letter is attached as APP 0010-13.
- (b) In June 2021, Dr. William J. Purves provided an estimate of the possible and probable reserves for the Childress-Soto Lease in Crockett County, Texas. Dr. Purves estimated that the leases had 1.8 million BBL Oil and Condensate, 232 BCF dry and wet gas feet of probable recoverable reserves in place. A true and correct copy of the summary report is attached as App 0014-21.
- (c) An economic evaluation report dated May 5, 2010, prepared by Richard G. Boyce, states that as of May 2010 there were estimated probable undiscovered gas reserves of more than 168,000 MMCF in place at the Childress/Soto lease in Crockett County, Texas. (APP 0132-151); see also Declaration of Richard G. Boyce ¶ 6 (App 0131) ("Using gas prices ranging from \$4.40 to \$6.40 per MCF, I estimated future net income (discounted by 10% to net present values as of May 2010) ranging from \$276,429,000 to \$460,404,000.").
- (d) A reserve report dated April 26, 2021, prepared by Dr. Michael Fraim, estimated that the Wolfcamp Leases in Schleicher County, Texas co-owned by Barron and Heartland had oil reserves of approximately 786 MMBO. Declaration of Michael Fraim, Ph.D. ¶ 3 (App 0154 and documents referenced therein).
- (e) A summary of reserve report dated November 1, 2020, prepared by Albert G. McDaniel, P.E., estimated that the Carson Lease and West Ranch leases I Val Verde County, Texas had 640 billion cubic feet of probable recoverable gas reserves in place. Declaration of Albert G. McDaniel ¶¶ 3-5 (APP 208 and report referenced therein)(McDaniel stated a "rough value of lease" at \$1.7 billion (APP 0211).