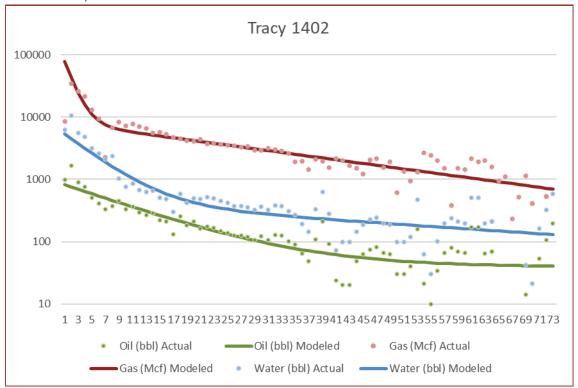

## **Estimated Value of the Oil and Gas Assets**

Throughout the relationship with Heartland, the Sahota-related entities used third party petroleum engineers, geologists, and geophysicists to assist in locating the best leases possible with potential high oil and gas reserves and to identify risk factors associated with the development, drilling and completion issues of the leases.<sup>7</sup> Sahota Dec. ¶ 16. The oil and gas assets that the Sahota-related entities owned and operated have significant value with a low risk factor. *Id.* The value of those assets is evidenced by the following:

- (a) On or about November 15, 2021, Barron received an offer from Trevino Resources to purchase all of the lease interests and equipment held by Barron and Heartland in Val Verde, Crockett, and Schleicher Counties for \$62,500,000. *Id.* ¶ 15(a).
- (b) In June 2021, Dr. William J. Purvis provided an estimate of the possible and probable reserves for the Childress-Soto Lease in Crockett County, Texas. Dr. Purves estimated

that the leases had 1.8 million BBL Oil and Condensate, 232 BCF dry and wet gas feet of probable recoverable reserves in place. *Id.* ¶ 15(b).

- (c) An economic evaluation report dated May 5, 2010, prepared by Richard G. Boyce, states that as of May 2010 there were estimated probable undiscovered gas reserves of more than 168,000 MMCF in place at the Childress/Soto lease in Crockett County, Texas. Dr. Boyce estimated future net income for these leases (discounted by 10% to net present values as of May 2010) ranging from \$276,429,000 to \$460,404,000. *Id.* ¶ 15(c).
- (d) A reserve report dated April 26, 2021, prepared by Dr. Michael Fraim estimated that the Wolfcamp Leases in Schleicher County, Texas co-owned by Barron and Heartland had oil reserves of approximately 786 MMBO. *Id.* ¶ 15(d).
- (e) A summary of reserve report dated November 1, 2020, prepared by Albert G. McDaniel, P.E., estimated that the Carson Lease and West Ranch leases I Val Verde County, Texas had 640 billion cubic feet of probable recoverable gas reserves in place. McDaniel estimated a "rough value of the lease" at \$1.7 billion. *Id.* ¶ 15(e).