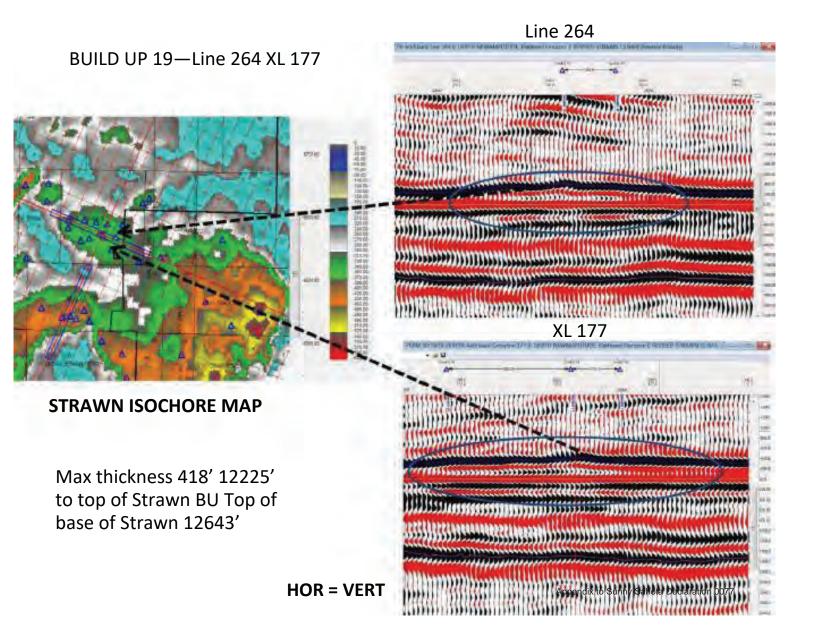

## **Estimated Value of the Oil and Gas Assets**

Throughout the relationship with Heartland, the Sahota-related entities used third party petroleum engineers, geologists, and geophysicists to assist in locating the best leases possible with potential high oil and gas reserves and to identify risk factors associated with the development, drilling and completion issues of the leases.<sup>7</sup> Sahota Dec. ¶ 16. The oil and gas assets that the Sahota-related entities owned and operated have significant value with a low risk factor. *Id.* The value of those assets is evidenced by the following:

- (a) On or about November 15, 2021, Barron received an offer from Trevino Resources to purchase all of the lease interests and equipment held by Barron and Heartland in Val Verde, Crockett, and Schleicher Counties for \$62,500,000. *Id.* ¶ 15(a).
- (b) In June 2021, Dr. William J. Purvis provided an estimate of the possible and probable reserves for the Childress-Soto Lease in Crockett County, Texas. Dr. Purves estimated

that the leases had 1.8 million BBL Oil and Condensate, 232 BCF dry and wet gas feet of probable recoverable reserves in place. *Id.* ¶ 15(b).

- (c) An economic evaluation report dated May 5, 2010, prepared by Richard G. Boyce, states that as of May 2010 there were estimated probable undiscovered gas reserves of more than 168,000 MMCF in place at the Childress/Soto lease in Crockett County, Texas. Dr. Boyce estimated future net income for these leases (discounted by 10% to net present values as of May 2010) ranging from \$276,429,000 to \$460,404,000. *Id.* ¶ 15(c).
- (d) A reserve report dated April 26, 2021, prepared by Dr. Michael Fraim estimated that the Wolfcamp Leases in Schleicher County, Texas co-owned by Barron and Heartland had oil reserves of approximately 786 MMBO. *Id.* ¶ 15(d).
- (e) A summary of reserve report dated November 1, 2020, prepared by Albert G. McDaniel, P.E., estimated that the Carson Lease and West Ranch leases I Val Verde County, Texas had 640 billion cubic feet of probable recoverable gas reserves in place. McDaniel estimated a "rough value of the lease" at \$1.7 billion. *Id.* ¶ 15(e).