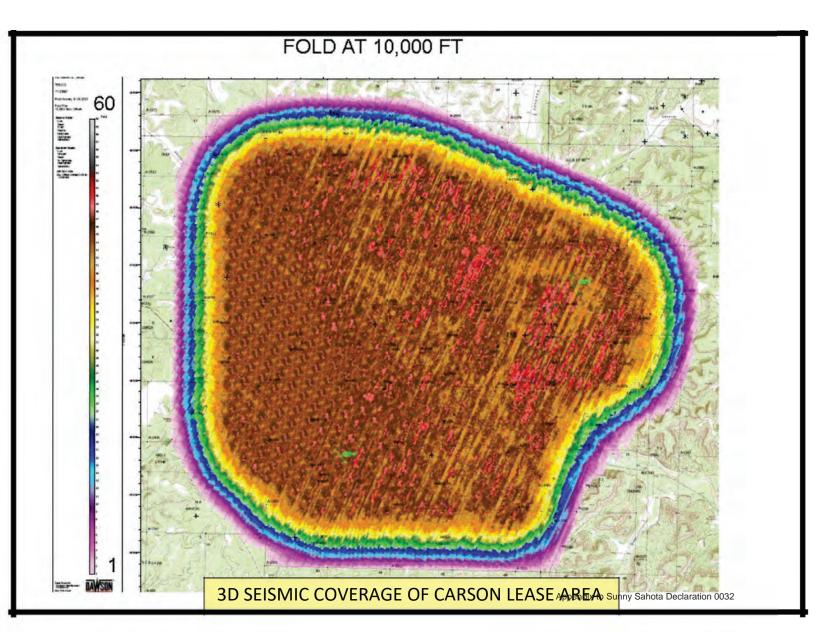

that the leases had 1.8 million BBL Oil and Condensate, 232 BCF dry and wet gas feet of probable recoverable reserves in place. *Id.* ¶ 15(b).

- (c) An economic evaluation report dated May 5, 2010, prepared by Richard G. Boyce, states that as of May 2010 there were estimated probable undiscovered gas reserves of more than 168,000 MMCF in place at the Childress/Soto lease in Crockett County, Texas. Dr. Boyce estimated future net income for these leases (discounted by 10% to net present values as of May 2010) ranging from \$276,429,000 to \$460,404,000. *Id.* ¶ 15(c).
- (d) A reserve report dated April 26, 2021, prepared by Dr. Michael Fraim estimated that the Wolfcamp Leases in Schleicher County, Texas co-owned by Barron and Heartland had oil reserves of approximately 786 MMBO. *Id.* ¶ 15(d).
- (e) A summary of reserve report dated November 1, 2020, prepared by Albert G. McDaniel, P.E., estimated that the Carson Lease and West Ranch leases I Val Verde County, Texas had 640 billion cubic feet of probable recoverable gas reserves in place. McDaniel estimated a "rough value of the lease" at \$1.7 billion. *Id.* ¶ 15(e).