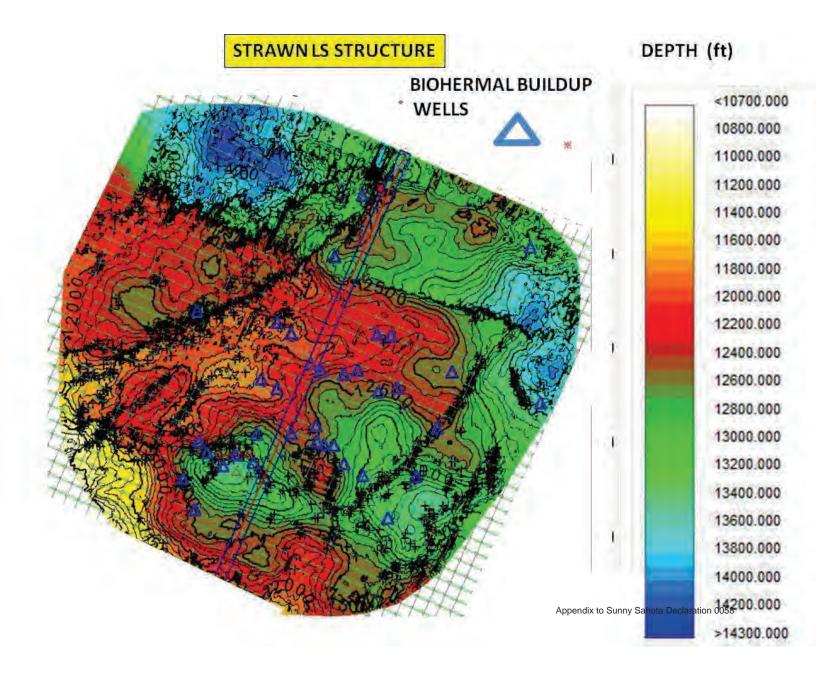

## **Estimated Value of the Oil and Gas Assets**

Throughout the relationship with Heartland, the Sahota-related entities used third party petroleum engineers, geologists, and geophysicists to assist in locating the best leases possible with potential high oil and gas reserves and to identify risk factors associated with the development, drilling and completion issues of the leases.<sup>7</sup> Sahota Dec. ¶ 16. The oil and gas assets that the Sahota-related entities owned and operated have significant value with a low risk factor. *Id.* The value of those assets is evidenced by the following:

that the leases had 1.8 million BBL Oil and Condensate, 232 BCF dry and wet gas feet of probable recoverable reserves in place. *Id.* ¶ 15(b).

- (c) An economic evaluation report dated May 5, 2010, prepared by Richard G. Boyce, states that as of May 2010 there were estimated probable undiscovered gas reserves of more than 168,000 MMCF in place at the Childress/Soto lease in Crockett County, Texas. Dr. Boyce estimated future net income for these leases (discounted by 10% to net present values as of May 2010) ranging from \$276,429,000 to \$460,404,000. *Id.* ¶ 15(c).
- (d) A reserve report dated April 26, 2021, prepared by Dr. Michael Fraim estimated that the Wolfcamp Leases in Schleicher County, Texas co-owned by Barron and Heartland had oil reserves of approximately 786 MMBO. *Id.* ¶ 15(d).
- (e) A summary of reserve report dated November 1, 2020, prepared by Albert G. McDaniel, P.E., estimated that the Carson Lease and West Ranch leases I Val Verde County, Texas had 640 billion cubic feet of probable recoverable gas reserves in place. McDaniel estimated a "rough value of the lease" at \$1.7 billion. *Id.* ¶ 15(e).