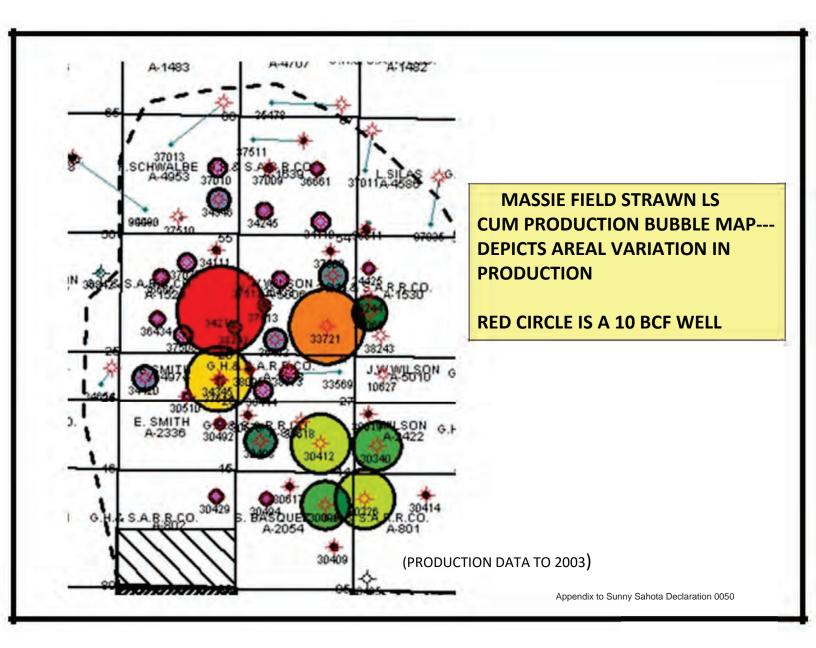

that the leases had 1.8 million BBL Oil and Condensate, 232 BCF dry and wet gas feet of probable recoverable reserves in place. *Id.* ¶ 15(b).

- (c) An economic evaluation report dated May 5, 2010, prepared by Richard G. Boyce, states that as of May 2010 there were estimated probable undiscovered gas reserves of more than 168,000 MMCF in place at the Childress/Soto lease in Crockett County, Texas. Dr. Boyce estimated future net income for these leases (discounted by 10% to net present values as of May 2010) ranging from \$276,429,000 to \$460,404,000. *Id.* ¶ 15(c).
- (d) A reserve report dated April 26, 2021, prepared by Dr. Michael Fraim estimated that the Wolfcamp Leases in Schleicher County, Texas co-owned by Barron and Heartland had oil reserves of approximately 786 MMBO. *Id.* ¶ 15(d).
- (e) A summary of reserve report dated November 1, 2020, prepared by Albert G. McDaniel, P.E., estimated that the Carson Lease and West Ranch leases I Val Verde County, Texas had 640 billion cubic feet of probable recoverable gas reserves in place. McDaniel estimated a "rough value of the lease" at \$1.7 billion. *Id.* ¶ 15(e).