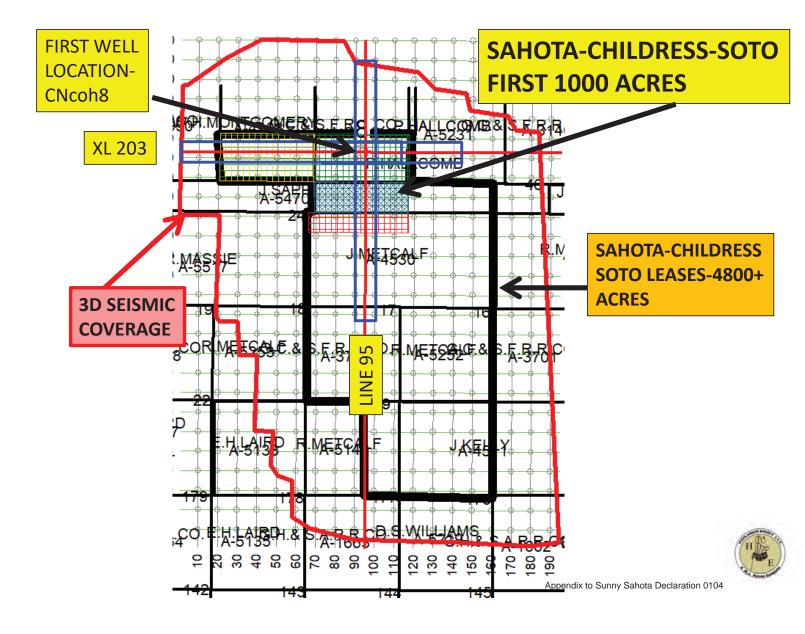

## **Estimated Value of the Oil and Gas Assets**

Throughout the relationship with Heartland, the Sahota-related entities used third party petroleum engineers, geologists, and geophysicists to assist in locating the best leases possible with potential high oil and gas reserves and to identify risk factors associated with the development, drilling and completion issues of the leases.<sup>7</sup> Sahota Dec. ¶ 16. The oil and gas assets that the Sahota-related entities owned and operated have significant value with a low risk factor. *Id.* The value of those assets is evidenced by the following:

- (a) On or about November 15, 2021, Barron received an offer from Trevino Resources to purchase all of the lease interests and equipment held by Barron and Heartland in Val Verde, Crockett, and Schleicher Counties for \$62,500,000. *Id.* ¶ 15(a).
- (b) In June 2021, Dr. William J. Purvis provided an estimate of the possible and probable reserves for the Childress-Soto Lease in Crockett County, Texas. Dr. Purves estimated

that the leases had 1.8 million BBL Oil and Condensate, 232 BCF dry and wet gas feet of probable recoverable reserves in place. *Id.* ¶ 15(b).

- (c) An economic evaluation report dated May 5, 2010, prepared by Richard G. Boyce, states that as of May 2010 there were estimated probable undiscovered gas reserves of more than 168,000 MMCF in place at the Childress/Soto lease in Crockett County, Texas. Dr. Boyce estimated future net income for these leases (discounted by 10% to net present values as of May 2010) ranging from \$276,429,000 to \$460,404,000. *Id.* ¶ 15(c).
- (d) A reserve report dated April 26, 2021, prepared by Dr. Michael Fraim estimated that the Wolfcamp Leases in Schleicher County, Texas co-owned by Barron and Heartland had oil reserves of approximately 786 MMBO. *Id.* ¶ 15(d).
- (e) A summary of reserve report dated November 1, 2020, prepared by Albert G. McDaniel, P.E., estimated that the Carson Lease and West Ranch leases I Val Verde County, Texas had 640 billion cubic feet of probable recoverable gas reserves in place. McDaniel estimated a "rough value of the lease" at \$1.7 billion. *Id.* ¶ 15(e).