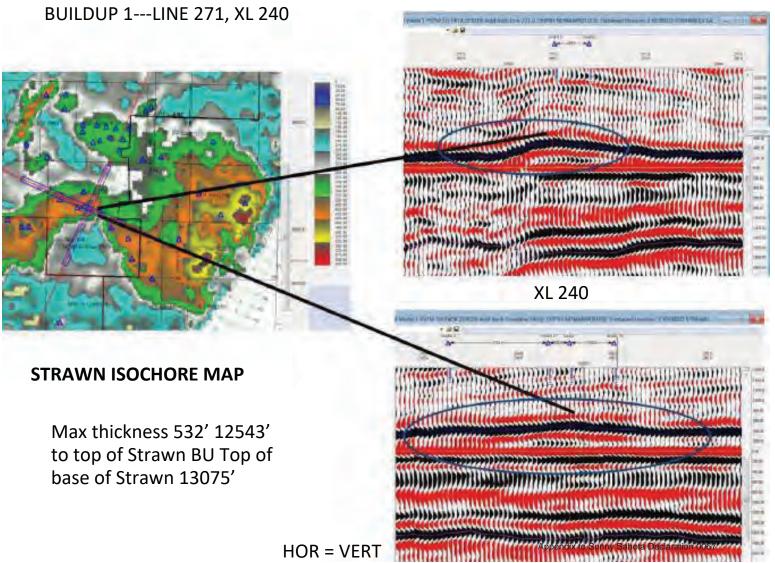

that the leases had 1.8 million BBL Oil and Condensate, 232 BCF dry and wet gas feet of probable recoverable reserves in place. *Id.* ¶ 15(b).

- (c) An economic evaluation report dated May 5, 2010, prepared by Richard G. Boyce, states that as of May 2010 there were estimated probable undiscovered gas reserves of more than 168,000 MMCF in place at the Childress/Soto lease in Crockett County, Texas. Dr. Boyce estimated future net income for these leases (discounted by 10% to net present values as of May 2010) ranging from \$276,429,000 to \$460,404,000. *Id.* ¶ 15(c).
- (d) A reserve report dated April 26, 2021, prepared by Dr. Michael Fraim estimated that the Wolfcamp Leases in Schleicher County, Texas co-owned by Barron and Heartland had oil reserves of approximately 786 MMBO. *Id.* ¶ 15(d).
- (e) A summary of reserve report dated November 1, 2020, prepared by Albert G. McDaniel, P.E., estimated that the Carson Lease and West Ranch leases I Val Verde County, Texas had 640 billion cubic feet of probable recoverable gas reserves in place. McDaniel estimated a "rough value of the lease" at \$1.7 billion. *Id.* ¶ 15(e).