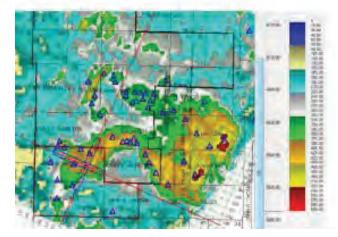

## **Estimated Value of the Oil and Gas Assets**

Throughout the relationship with Heartland, the Sahota-related entities used third party petroleum engineers, geologists, and geophysicists to assist in locating the best leases possible with potential high oil and gas reserves and to identify risk factors associated with the development, drilling and completion issues of the leases.<sup>7</sup> Sahota Dec. ¶ 16. The oil and gas assets that the Sahota-related entities owned and operated have significant value with a low risk factor. *Id.* The value of those assets is evidenced by the following:

that the leases had 1.8 million BBL Oil and Condensate, 232 BCF dry and wet gas feet of probable recoverable reserves in place. *Id.* ¶ 15(b).

- (c) An economic evaluation report dated May 5, 2010, prepared by Richard G. Boyce, states that as of May 2010 there were estimated probable undiscovered gas reserves of more than 168,000 MMCF in place at the Childress/Soto lease in Crockett County, Texas. Dr. Boyce estimated future net income for these leases (discounted by 10% to net present values as of May 2010) ranging from \$276,429,000 to \$460,404,000. *Id.* ¶ 15(c).
- (d) A reserve report dated April 26, 2021, prepared by Dr. Michael Fraim estimated that the Wolfcamp Leases in Schleicher County, Texas co-owned by Barron and Heartland had oil reserves of approximately 786 MMBO. *Id.* ¶ 15(d).
- (e) A summary of reserve report dated November 1, 2020, prepared by Albert G. McDaniel, P.E., estimated that the Carson Lease and West Ranch leases I Val Verde County, Texas had 640 billion cubic feet of probable recoverable gas reserves in place. McDaniel estimated a "rough value of the lease" at \$1.7 billion. *Id.* ¶ 15(e).