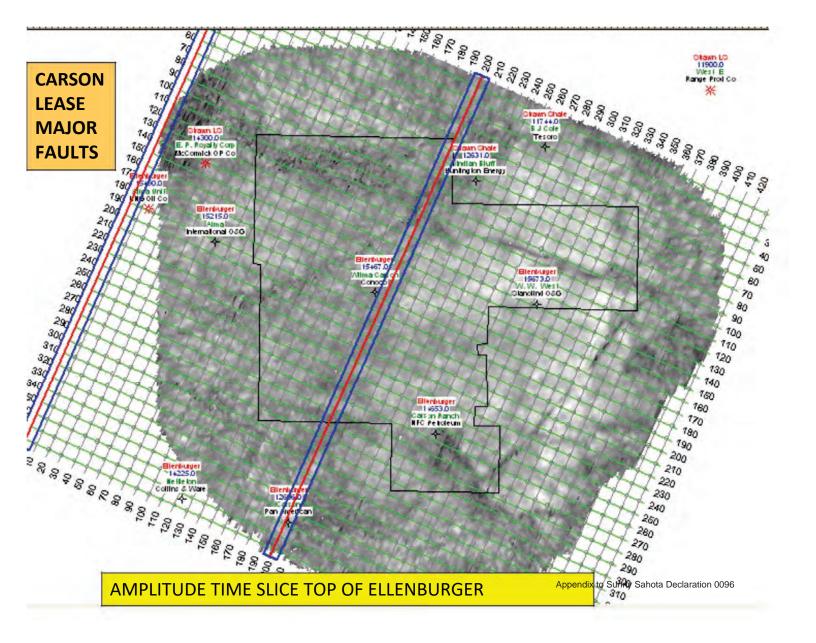

that the leases had 1.8 million BBL Oil and Condensate, 232 BCF dry and wet gas feet of probable recoverable reserves in place. *Id.* ¶ 15(b).

- (c) An economic evaluation report dated May 5, 2010, prepared by Richard G. Boyce, states that as of May 2010 there were estimated probable undiscovered gas reserves of more than 168,000 MMCF in place at the Childress/Soto lease in Crockett County, Texas. Dr. Boyce estimated future net income for these leases (discounted by 10% to net present values as of May 2010) ranging from \$276,429,000 to \$460,404,000. *Id.* ¶ 15(c).
- (d) A reserve report dated April 26, 2021, prepared by Dr. Michael Fraim estimated that the Wolfcamp Leases in Schleicher County, Texas co-owned by Barron and Heartland had oil reserves of approximately 786 MMBO. *Id.* ¶ 15(d).
- (e) A summary of reserve report dated November 1, 2020, prepared by Albert G. McDaniel, P.E., estimated that the Carson Lease and West Ranch leases I Val Verde County, Texas had 640 billion cubic feet of probable recoverable gas reserves in place. McDaniel estimated a "rough value of the lease" at \$1.7 billion. *Id.* ¶ 15(e).