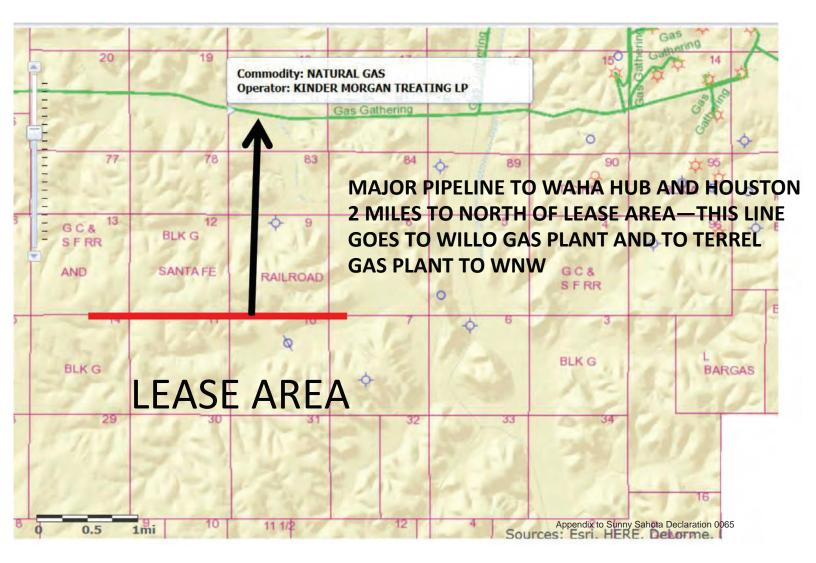

- (a) On or about November 15, 2021, Barron received an offer from Trevino Resources to purchase all of the lease interests and equipment held by Barron and Heartland in Val Verde, Crockett, and Schleicher Counties for \$62,500,000. *Id.* ¶ 15(a).
- (b) In June 2021, Dr. William J. Purvis provided an estimate of the possible and probable reserves for the Childress-Soto Lease in Crockett County, Texas. Dr. Purves estimated

that the leases had 1.8 million BBL Oil and Condensate, 232 BCF dry and wet gas feet of probable recoverable reserves in place. *Id.* ¶ 15(b).

- (c) An economic evaluation report dated May 5, 2010, prepared by Richard G. Boyce, states that as of May 2010 there were estimated probable undiscovered gas reserves of more than 168,000 MMCF in place at the Childress/Soto lease in Crockett County, Texas. Dr. Boyce estimated future net income for these leases (discounted by 10% to net present values as of May 2010) ranging from \$276,429,000 to \$460,404,000. *Id.* ¶ 15(c).
- (d) A reserve report dated April 26, 2021, prepared by Dr. Michael Fraim estimated that the Wolfcamp Leases in Schleicher County, Texas co-owned by Barron and Heartland had oil reserves of approximately 786 MMBO. *Id.* ¶ 15(d).
- (e) A summary of reserve report dated November 1, 2020, prepared by Albert G. McDaniel, P.E., estimated that the Carson Lease and West Ranch leases I Val Verde County, Texas had 640 billion cubic feet of probable recoverable gas reserves in place. McDaniel estimated a "rough value of the lease" at \$1.7 billion. *Id.* ¶ 15(e).