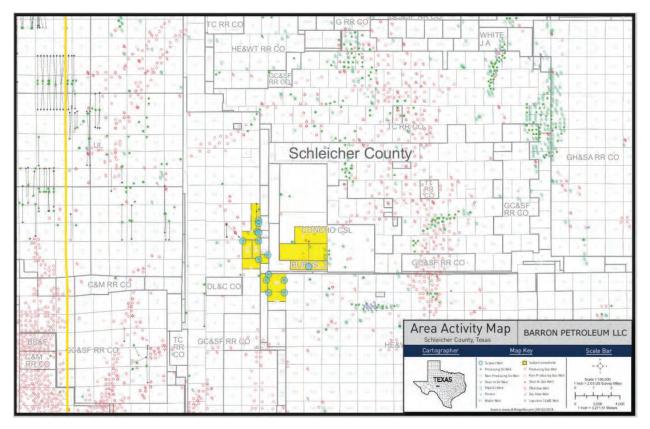

that the leases had 1.8 million BBL Oil and Condensate, 232 BCF dry and wet gas feet of probable recoverable reserves in place. *Id.* ¶ 15(b).

- (c) An economic evaluation report dated May 5, 2010, prepared by Richard G. Boyce, states that as of May 2010 there were estimated probable undiscovered gas reserves of more than 168,000 MMCF in place at the Childress/Soto lease in Crockett County, Texas. Dr. Boyce estimated future net income for these leases (discounted by 10% to net present values as of May 2010) ranging from \$276,429,000 to \$460,404,000. *Id.* ¶ 15(c).
- (d) A reserve report dated April 26, 2021, prepared by Dr. Michael Fraim estimated that the Wolfcamp Leases in Schleicher County, Texas co-owned by Barron and Heartland had oil reserves of approximately 786 MMBO. *Id.* ¶ 15(d).
- (e) A summary of reserve report dated November 1, 2020, prepared by Albert G. McDaniel, P.E., estimated that the Carson Lease and West Ranch leases I Val Verde County, Texas had 640 billion cubic feet of probable recoverable gas reserves in place. McDaniel estimated a "rough value of the lease" at \$1.7 billion. *Id.* ¶ 15(e).