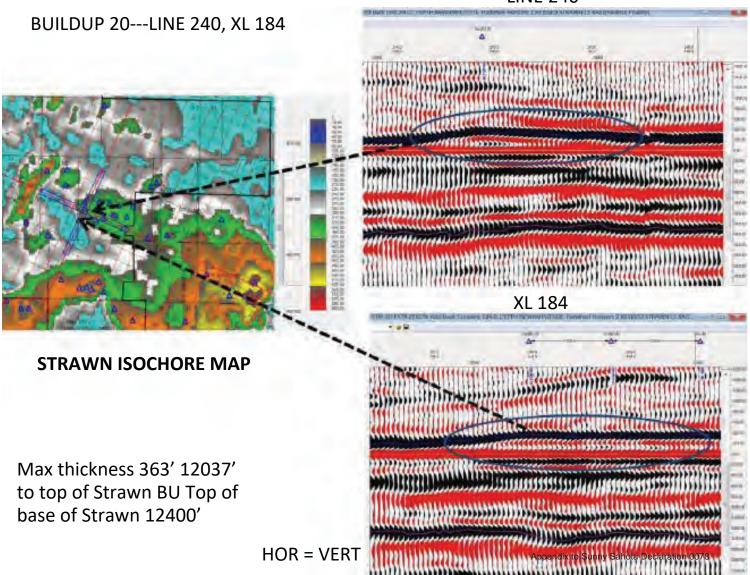

that the leases had 1.8 million BBL Oil and Condensate, 232 BCF dry and wet gas feet of probable recoverable reserves in place. *Id.* ¶ 15(b).

- (c) An economic evaluation report dated May 5, 2010, prepared by Richard G. Boyce, states that as of May 2010 there were estimated probable undiscovered gas reserves of more than 168,000 MMCF in place at the Childress/Soto lease in Crockett County, Texas. Dr. Boyce estimated future net income for these leases (discounted by 10% to net present values as of May 2010) ranging from \$276,429,000 to \$460,404,000. *Id.* ¶ 15(c).
- (d) A reserve report dated April 26, 2021, prepared by Dr. Michael Fraim estimated that the Wolfcamp Leases in Schleicher County, Texas co-owned by Barron and Heartland had oil reserves of approximately 786 MMBO. *Id.* ¶ 15(d).
- (e) A summary of reserve report dated November 1, 2020, prepared by Albert G. McDaniel, P.E., estimated that the Carson Lease and West Ranch leases I Val Verde County, Texas had 640 billion cubic feet of probable recoverable gas reserves in place. McDaniel estimated a "rough value of the lease" at \$1.7 billion. *Id.* ¶ 15(e).