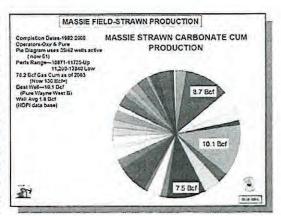

that the leases had 1.8 million BBL Oil and Condensate, 232 BCF dry and wet gas feet of probable recoverable reserves in place. *Id.* ¶ 15(b).

- (c) An economic evaluation report dated May 5, 2010, prepared by Richard G. Boyce, states that as of May 2010 there were estimated probable undiscovered gas reserves of more than 168,000 MMCF in place at the Childress/Soto lease in Crockett County, Texas. Dr. Boyce estimated future net income for these leases (discounted by 10% to net present values as of May 2010) ranging from \$276,429,000 to \$460,404,000. *Id.* ¶ 15(c).
- (d) A reserve report dated April 26, 2021, prepared by Dr. Michael Fraim estimated that the Wolfcamp Leases in Schleicher County, Texas co-owned by Barron and Heartland had oil reserves of approximately 786 MMBO. *Id.* ¶ 15(d).
- (e) A summary of reserve report dated November 1, 2020, prepared by Albert G. McDaniel, P.E., estimated that the Carson Lease and West Ranch leases I Val Verde County, Texas had 640 billion cubic feet of probable recoverable gas reserves in place. McDaniel estimated a "rough value of the lease" at \$1.7 billion. *Id.* ¶ 15(e).