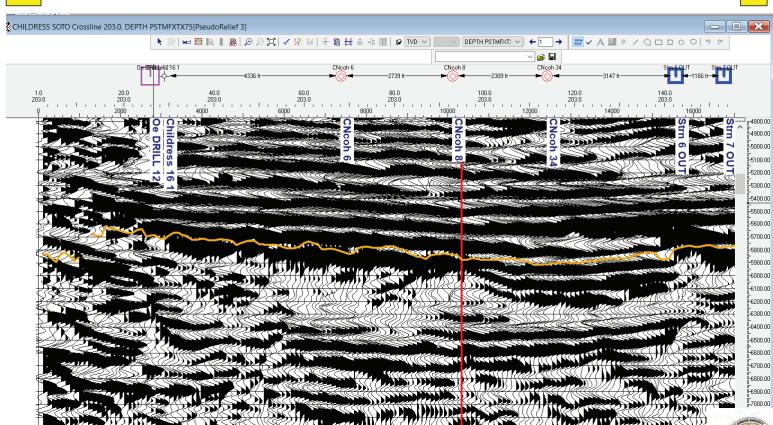

- (a) On or about November 15, 2021, Barron received an offer from Trevino Resources to purchase all of the lease interests and equipment held by Barron and Heartland in Val Verde, Crockett, and Schleicher Counties for \$62,500,000. *Id.* ¶ 15(a).
- (b) In June 2021, Dr. William J. Purvis provided an estimate of the possible and probable reserves for the Childress-Soto Lease in Crockett County, Texas. Dr. Purves estimated

that the leases had 1.8 million BBL Oil and Condensate, 232 BCF dry and wet gas feet of probable recoverable reserves in place. *Id.* ¶ 15(b).

- (c) An economic evaluation report dated May 5, 2010, prepared by Richard G. Boyce, states that as of May 2010 there were estimated probable undiscovered gas reserves of more than 168,000 MMCF in place at the Childress/Soto lease in Crockett County, Texas. Dr. Boyce estimated future net income for these leases (discounted by 10% to net present values as of May 2010) ranging from \$276,429,000 to \$460,404,000. *Id.* ¶ 15(c).
- (d) A reserve report dated April 26, 2021, prepared by Dr. Michael Fraim estimated that the Wolfcamp Leases in Schleicher County, Texas co-owned by Barron and Heartland had oil reserves of approximately 786 MMBO. *Id.* ¶ 15(d).
- (e) A summary of reserve report dated November 1, 2020, prepared by Albert G. McDaniel, P.E., estimated that the Carson Lease and West Ranch leases I Val Verde County, Texas had 640 billion cubic feet of probable recoverable gas reserves in place. McDaniel estimated a "rough value of the lease" at \$1.7 billion. *Id.* ¶ 15(e).