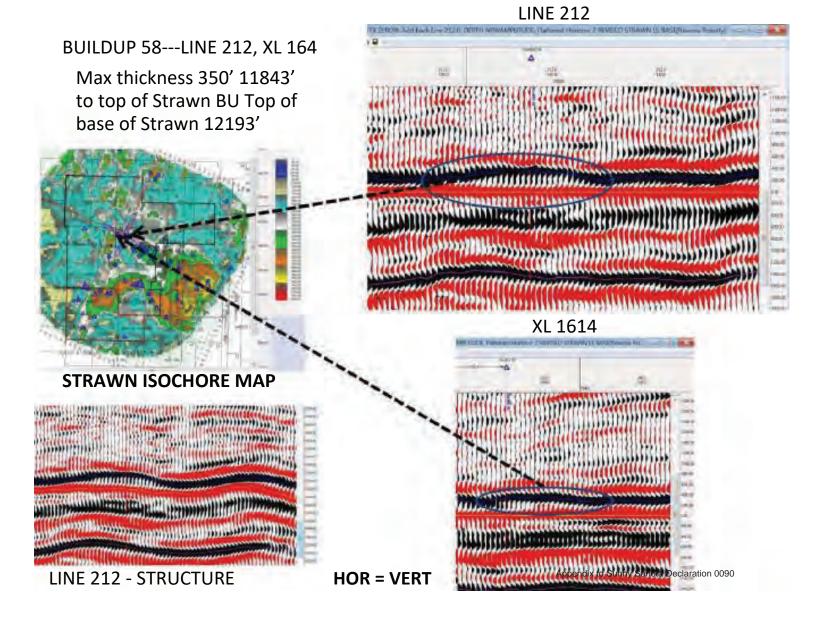

- (a) On or about November 15, 2021, Barron received an offer from Trevino Resources to purchase all of the lease interests and equipment held by Barron and Heartland in Val Verde, Crockett, and Schleicher Counties for \$62,500,000. A true and correct copy of the letter is attached as APP 0010-13.
- (b) In June 2021, Dr. William J. Purves provided an estimate of the possible and probable reserves for the Childress-Soto Lease in Crockett County, Texas. Dr. Purves estimated that the leases had 1.8 million BBL Oil and Condensate, 232 BCF dry and wet gas feet of probable recoverable reserves in place. A true and correct copy of the summary report is attached as App 0014-21.
- (c) An economic evaluation report dated May 5, 2010, prepared by Richard G. Boyce, states that as of May 2010 there were estimated probable undiscovered gas reserves of more than 168,000 MMCF in place at the Childress/Soto lease in Crockett County, Texas. (APP 0132-151); see also Declaration of Richard G. Boyce ¶ 6 (App 0131) ("Using gas prices ranging from \$4.40 to \$6.40 per MCF, I estimated future net income (discounted by 10% to net present values as of May 2010) ranging from \$276,429,000 to \$460,404,000.").
- (d) A reserve report dated April 26, 2021, prepared by Dr. Michael Fraim, estimated that the Wolfcamp Leases in Schleicher County, Texas co-owned by Barron and Heartland had oil reserves of approximately 786 MMBO. Declaration of Michael Fraim, Ph.D. ¶ 3 (App 0154 and documents referenced therein).
- (e) A summary of reserve report dated November 1, 2020, prepared by Albert G. McDaniel, P.E., estimated that the Carson Lease and West Ranch leases I Val Verde County, Texas had 640 billion cubic feet of probable recoverable gas reserves in place. Declaration of Albert G. McDaniel ¶¶ 3-5 (APP 208 and report referenced therein)(McDaniel stated a "rough value of lease" at \$1.7 billion (APP 0211).