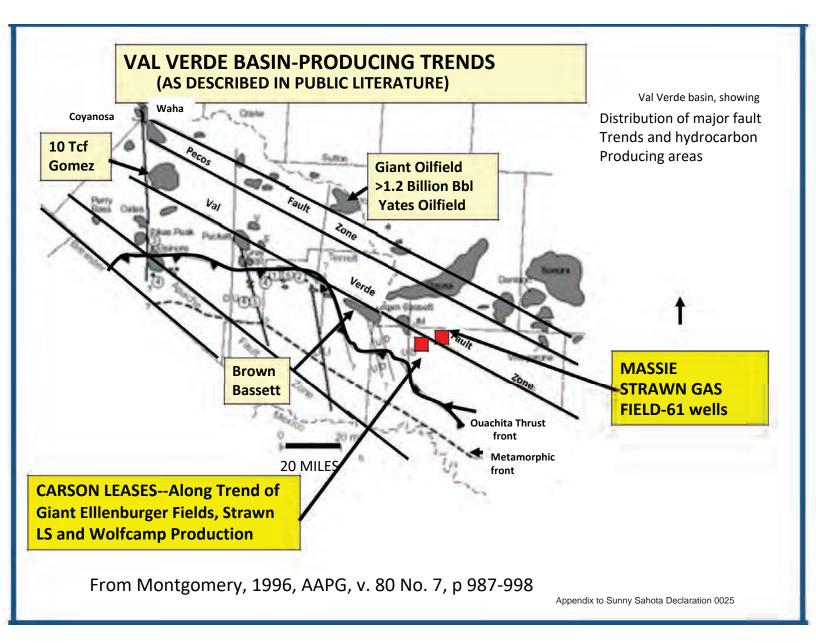

- (d) On or about September 28, 2017, Defendant Arcooil Corp. purchased 17 mineral leases covering 3,810 acres in Jack, Hardeman, Stephens, Wichita, and Archer Counties. These leases included 90 existing oil and gas wells. (*Id.*).
- (e) On or about July 1, 2018, Arcooil Corp. purchased two acres of land in Graham, Texas, to use as an office, yard, and residence. The existing office was expanded and remodeled, and a new home for Roger and Harprit was constructed. (*Id.*).
- (f) On or about July 28, 2018, Arcooil Corp. purchased seven mineral leases covering 1,040 acres in Palo Pinto County. These leases included seven existing oil and gas wells. (*Id.*).
- (g) In December 2018, Barron purchased a mineral lease now called Sahota Carson covering 1,000 acres in Val Verde County to wildcat a discovery well. (*Id.*).
- (h) On or about December 11, 2018, Dallas Resources purchased 4.5 acres of land in Electra, Texas to use as an office and yard. (*Id.*).
- (i) Between 2017 and 2018, Arcooil Corp. and Barron purchased four drilling rigs, four workover rigs, eight work trucks, four winch and pole trucks, and three vacuum trucks, dozers, graders and other equipment to drill and work over oil wells. (*Id.*).

received any funds from Heartland:<sup>2</sup>

- (a) In approximately 2006 or 2007, I purchased five acres of land in Twentynine Palms, CA.
- (b) In June 2017, I purchased a home in Arlington, WA.
- (c) On or about June 1, 2017, Relief Defendant Leading Edge bought six mineral leases covering 2,000 acres in Wichita County, Texas. These leases included 93 existing oil and gas wells.
- (d) On or about September 28, 2017, Defendant Arcooil Corp purchased 17 mineral leases covering 3,810 acres in Jack, Hardeman, Stephens, Wichita, and Archer Counties. These leases included 90 existing oil and gas wells.
- (e) On or about July 1, 2018, Arcooil Corp purchased two acres of land in Graham, Texas, to use as an office, yard, and residence. The existing office was expanded and remodeled, and a new home for Roger and Harprit was constructed.
- (f) On or about July 28, 2018, Arcooil Corp purchased seven mineral leases covering 1,040 acres in Palo Pinto County. These leases included seven existing oil and gas wells.
- (g) In December 2018, Barron purchased a mineral lease now called Sahota Carson covering 1,000 acres in Val Verde County to wildcat a discovery well.
- (h) On or about December 11, 2018, Dallas Resources purchased 4.5 acres of land in Electra, Texas to use as an office and yard.
- (i) Between 2017 and 2018, Arcooil Corp and Barron purchased four drilling rigs, four workover rigs, eight work trucks, four winch and pole trucks, and three vacuum trucks, dozers, graders and other equipment to drill and work over oil wells.