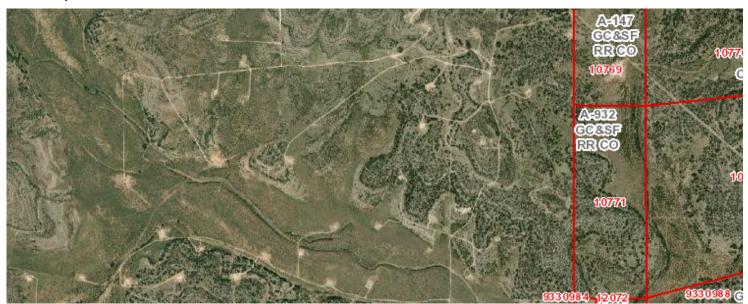

- (a) 972.976-acre ranch located outside Graham, Palo Pinto County, Texas (the "Palo Pinto Ranch");
- (b) 1.0-acre office and yard located in Graham, Young County, Texas (the "Graham Property");
- (c) 4.12-acre office and yard located in Electra, Wichita County, Texas (the "Electra Property"); and
- (d) 614-313-acre ranch located in Eldorado, Schleicher County, Texas (the "Eldorado Ranch").
- 12. Western Appraisal's proposed engagement letter includes a fee for the appraisals in the amount of \$30,000.00. BLC's proposed engagement letter includes a fee for the appraisals in the amount of \$20,000.00. Pending Court approval, both Western Appraisal and BLC anticipate completion of the appraisals no later than September 10, 2022. The Receiver submits that the proposed fees for the appraisals are fair, reasonable, and the best available.
- 13. Both Western Appraisal and BLC are members of the American Society of Farm Managers and Rural Appraisers, Texas Chapter. Attached hereto as **Exhibits D-1 and D-2** are the biographies of Western Appraisal and BLC, respectively.
- 14. The Receiver also seeks authority to retain one or more brokers, in the Receiver's sole discretion, that are familiar with non-residential real property of similar character for the sale of Receivership non-residential Properties.