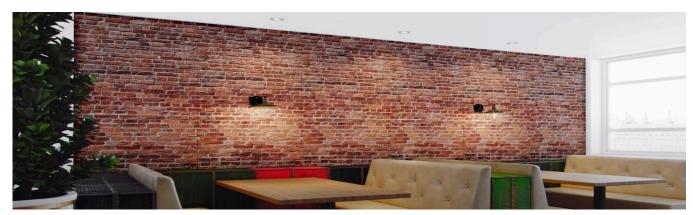

#### **Pattern**

AbsorbaMural single panel size is 2440 x 1220.

Choice of over 20 stock images in a variety of colours and styles.

For full details of images available please contact us.