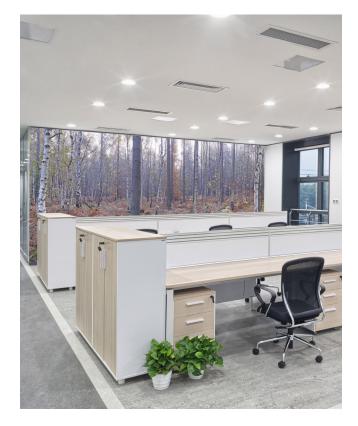

#### Landscape, Cityscape and Abstract:

AbsorbaMural single panel size is 2440 x 1220.

Choice of over 15 stock images up to 17 panels wide covering an area of up to 20m.

For full details of images available please contact us.