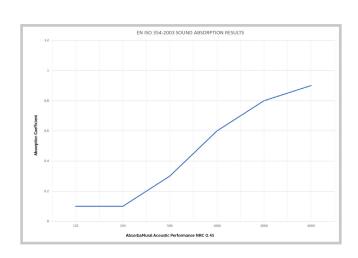

#### **Product Features:**

- + AbsorbaMural range options Mural, Bespoke, Pattern and Plain
- Panels can be printed to work with your specific requirements
- + Transform any space in your learning, living or work envionments with perfect acoustic control
- Supply your own image for a bespoke design
- + Quick and simple installation
- + 12mm panels with a Class D 0.45 NRC rating
- Manufactured using 50% recycled polyester
- + Fire Rating: B-S1-d0 ASTM E84-16 Class A