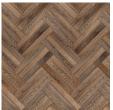

#### **Pattern**

AbsorbaMural single panel size is 2440 x 1220.

Choice of over 20 stock images in a variety of colours and styles.

For full details of images available please contact us.