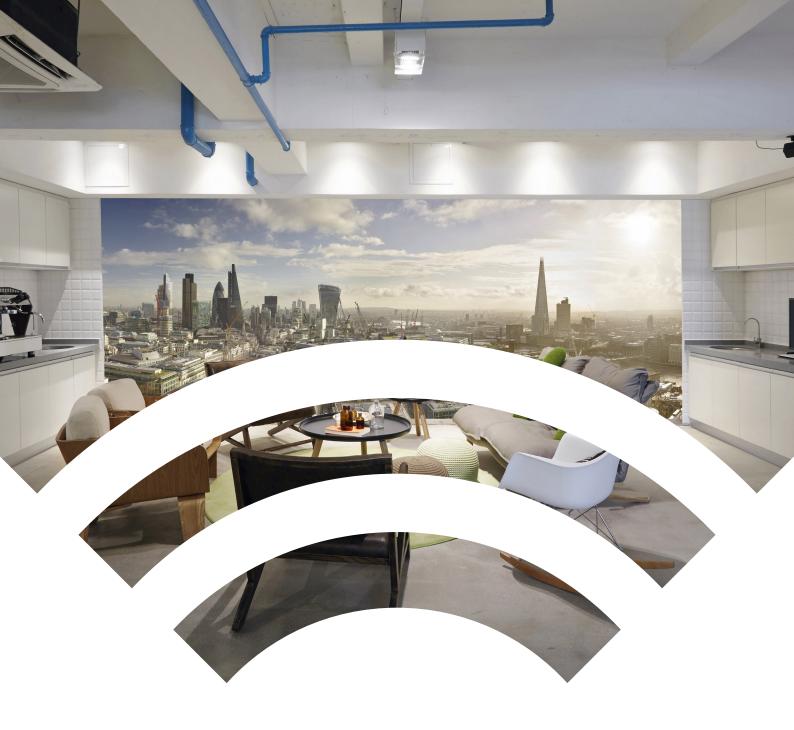

#### Landscape, Cityscape and Abstract:

AbsorbaMural single panel size is 2440 x 1220.

Choice of over 15 stock images up to 17 panels wide covering an area of up to 20m.

For full details of images available please contact us.