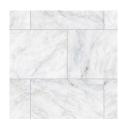

#### **Pattern**

AbsorbaMural single panel size is 2440 x 1220.

Choice of over 20 stock images in a variety of colours and styles.

For full details of images available please contact us.