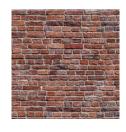

#### **Pattern**

AbsorbaMural single panel size is 2440 x 1220.

Choice of over 20 stock images in a variety of colours and styles.

For full details of images available please contact us.