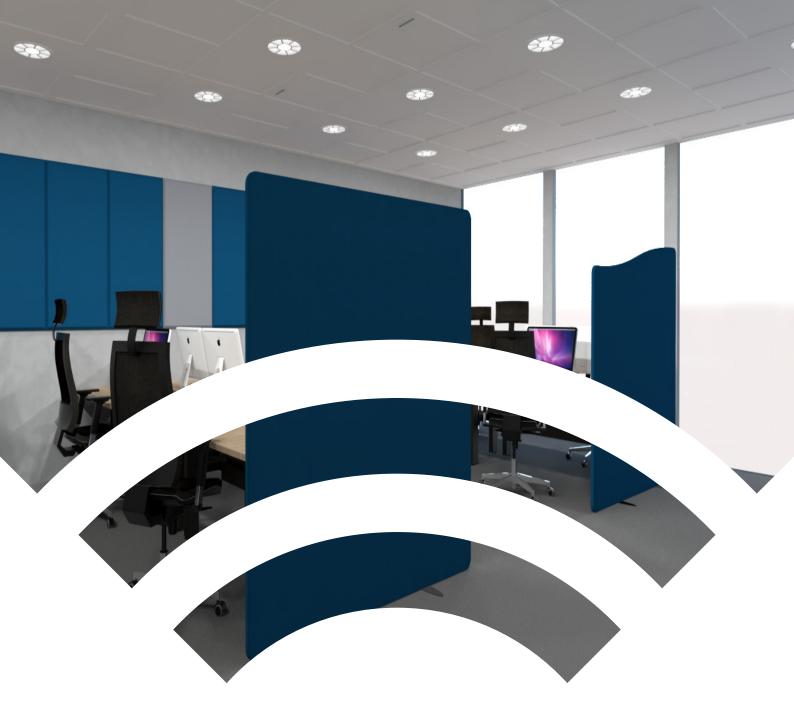

## AbsorbaScreen Standing Acoustic Solutions

Create a more focused and comfortable atmosphere with flexible, modern and stylish sounds-absorbing moveable partitions that meet the need for privacy and concentration in a busy environment. AbsorbaScreen offers a cost-effective space dividing solution, fully upholstered in a choice of fabrics,

## AbsorbaScreen Standing Acoustic Solutions

The size of our AbsorbaScreen ensures that the maximum acoustic performance is achieved on both sides, with the large surfaces making this a perfect room divider for all spaces. With a wide range of colours, you can create a kaleidoscope of colour in your workspace.