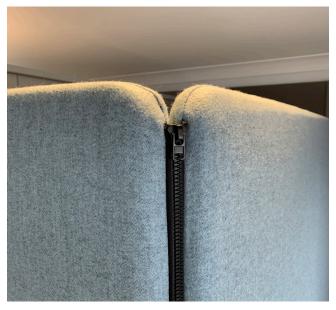

Hide those areas that you dont want to see with our foldable screens. This is achieved through the use of zips which allow multiple screens to be connected together.

Give your workspace the sound treatment it deserves!