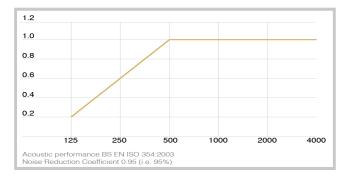

#### **Product Features:**

- + Easy to install
- + Vibrant range of colours, fabrics and shapes
- + Can be desk mounted or free standing
- Available in soft and hard edged variants
- + Excellent acoustic performance
- + Class A 0.95 NRC
- + U.K. manufactured
- + Class O fire rating (core board)
- + BS476 pt6
- + Class 1 fire rating (fabric facing)
- + BS476 pt7