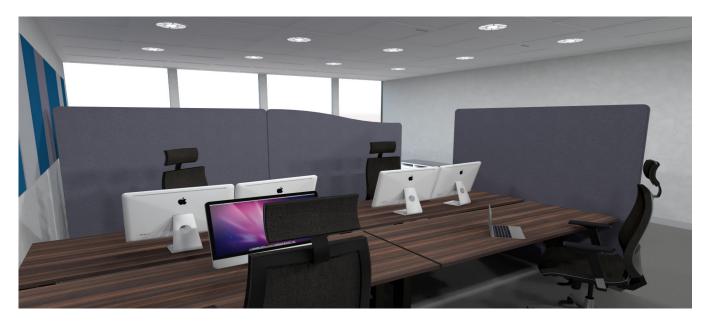

## AbsorbaScreen Standing Acoustic Solutions

The size of our AbsorbaScreen ensures that the maximum acoustic performance is achieved on both sides, with the large surfaces making this a perfect room divider for all spaces. With a wide range of colours, you can create a kaleidoscope of colour in your workspace.

Hide those areas that you dont want to see with our foldable screens. This is achieved through the use of zips which allow multiple screens to be connected together.

Give your workspace the sound treatment it deserves!