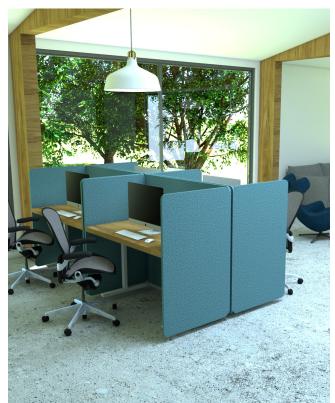

## AbsorbaScreen Standing Acoustic Solutions

The size of our AbsorbaScreen ensures that the maximum acoustic performance is achieved on both sides, with the large surfaces making this a perfect room divider for all spaces. With a wide range of colours, you can create a kaleidoscope of colour in your workspace.

Hide those areas that you dont want to see with our foldable screens. This is achieved through the use of zips which allow multiple screens to be connected together.

Give your workspace the sound treatment it deserves!