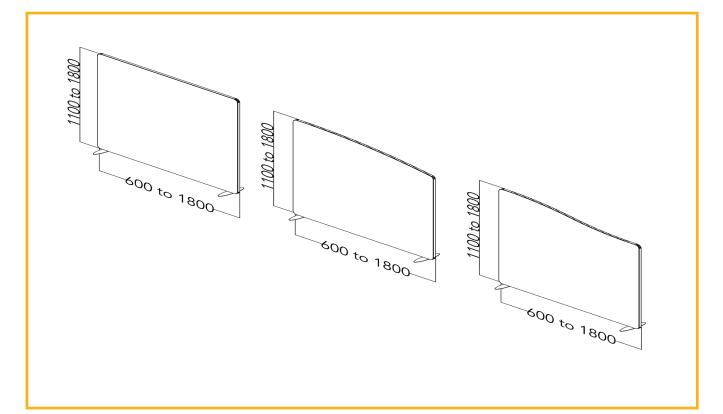

#### **Product Features:**

- + Easy to install
- + Vibrant range of colours, fabrics and shapes
- + Can be desk mounted or free standing
- Available in soft and hard edged variants
- + Excellent acoustic performance
- + Class A 0.95 NRC
- + U.K. manufactured
- + Class O fire rating (core board)
- + BS476 pt6
- + Class 1 fire rating (fabric facing)
- + BS476 pt7

## AbsorbaScreen Standing Acoustic Solutions

The size of our AbsorbaScreen ensures that the maximum acoustic performance is achieved on both sides, with the large surfaces making this a perfect room divider for all spaces. With a wide range of colours, you can create a kaleidoscope of colour in your workspace.