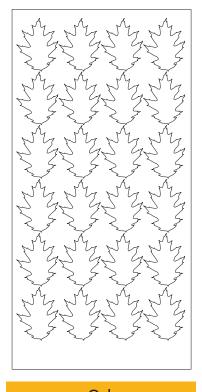

iling in unique patterns.

#### **Product Features:**

- + A feature element or a subtle backdrop
- + Creates the feel of privacy in openplan areas
- + Lightweight and incredibly easy to handle onsite
- + Easily retrofitted to existing spaces
- + Vibrant range of designs and colours
- Selection of standard designs or design your own
- + Quick and simple installation



Our standard designs allow the line of sight to remain yet with a visual sense of privacy and division, creating more personal areas to work, discuss or relax. Looking for something bespoke? Why not create your own design to complement your surroundings.



#### **SIZING**

Can be manufactured at any size up to 2400mm by 1200mm



## **AbsorbaVeil**

# **Acoustic Hanging Solutions**



#### **RANGE**







Digital











Flag

Oak



## **AbsorbaVeil**

# **Acoustic Hanging Solutions**







Clover



Bespoke





### Manufactured by

Workplace Acoustics Unit 1A, Suite 4, Tectonic Place, Holyport Road, Maidenhead, SL6 2YE

O333 7000 080 info@workplaceacoustics.co.uk www.workplaceacoustics.co.uk

| Distributed by: |  |  |  |  |  |  |
|-----------------|--|--|--|--|--|--|
|                 |  |  |  |  |  |  |
|                 |  |  |  |  |  |  |
|                 |  |  |  |  |  |  |
|                 |  |  |  |  |  |  |
|                 |  |  |  |  |  |  |
|                 |  |  |  |  |  |  |
|                 |  |  |  |  |  |  |