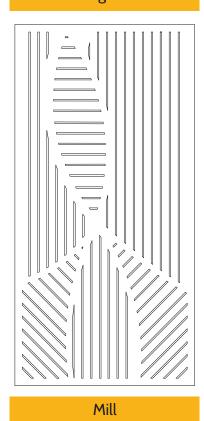

e ceiling in unique patterns.

#### **Product Features:**

- + A feature element or a subtle backdrop
- + Creates the feel of privacy in openplan areas
- + Lightweight and incredibly easy to handle onsite
- + Easily retrofitted to existing spaces
- + Vibrant range of designs and colours
- Selection of standard designs or design your own
- + Quick and simple installation



Our standard designs allow the line of sight to remain yet with a visual sense of privacy and division, creating more personal areas to work, discuss or relax. Looking for something bespoke? Why not create your own design to complement your surroundings.



#### **SIZING**

Can be manufactured at any size up to 2400mm by 1200mm



## **AbsorbaVeil**

# **Acoustic Hanging Solutions**



#### **RANGE**







Digital











Flag

Oak



## **AbsorbaVeil**

# **Acoustic Hanging Solutions**







Clover



Bespoke





### Manufactured by

Workplace Acoustics Unit 1A, Suite 4, Tectonic Place, Holyport Road, Maidenhead, SL6 2YE

O333 7000 080 info@workplaceacoustics.co.uk www.workplaceacoustics.co.uk

| Distributed by: |  |  |  |  |  |  |
|-----------------|--|--|--|--|--|--|
|                 |  |  |  |  |  |  |
|                 |  |  |  |  |  |  |
|                 |  |  |  |  |  |  |
|                 |  |  |  |  |  |  |
|                 |  |  |  |  |  |  |
|                 |  |  |  |  |  |  |
|                 |  |  |  |  |  |  |