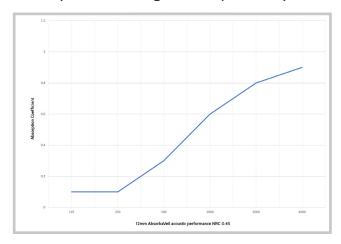

d to create privacy in open plan areas whilst discretely absorbing unwanted noise. AbsorbaVeil is an eye-catching collection of hanging screens that simply fall from the ceiling in unique patterns.

#### **Product Features:**

- + A feature element or a subtle backdrop
- + Creates the feel of privacy in openplan areas
- + Lightweight and incredibly easy to handle onsite
- + Easily retrofitted to existing spaces
- + Vibrant range of designs and colours
- Selection of standard designs or design your own
- + Quick and simple installation



Our standard designs allow the line of sight to remain yet with a visual sense of privacy and division, creating more personal areas to work, discuss or relax. Looking for something bespoke? Why not create your own design to complement your surroundings.



#### **SIZING**

Can be manufactured at any size up to 2400mm by 1200mm



## **AbsorbaVeil**

# **Acoustic Hanging Solutions**



#### **RANGE**







Digital











Flag

Oak



## **AbsorbaVeil**

# **Acoustic Hanging Solutions**







Clover



Bespoke





### Manufactured by

Workplace Acoustics Unit 1A, Suite 4, Tectonic Place, Holyport Road, Maidenhead, SL6 2YE

O333 7000 080 info@workplaceacoustics.co.uk www.workplaceacoustics.co.uk

| Distributed by: |  |  |  |  |  |  |
|-----------------|--|--|--|--|--|--|
|                 |  |  |  |  |  |  |
|                 |  |  |  |  |  |  |
|                 |  |  |  |  |  |  |
|                 |  |  |  |  |  |  |
|                 |  |  |  |  |  |  |
|                 |  |  |  |  |  |  |
|                 |  |  |  |  |  |  |