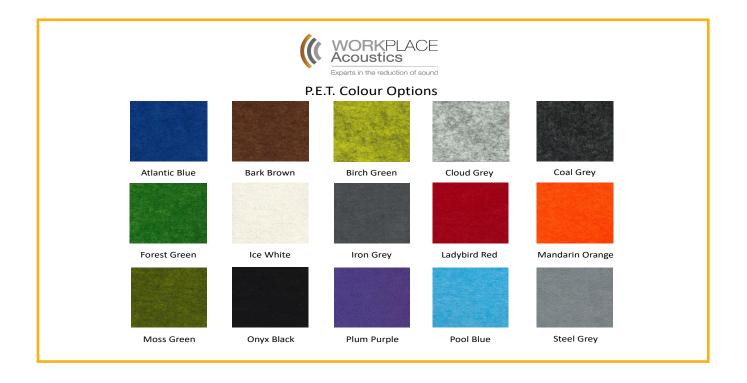

#### **Product Features:**

- + A feature element or a subtle backdrop
- + Creates the feel of privacy in openplan areas
- + Lightweight and incredibly easy to handle onsite
- + Easily retrofitted to existing spaces
- + Vibrant range of designs and colours
- Selection of standard designs or design your own
- + Quick and simple installation