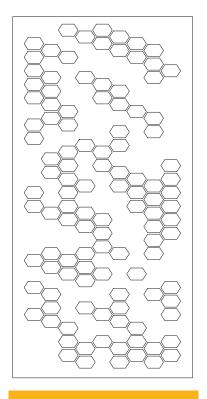

mply fall from the ceiling in unique patterns.

#### **Product Features:**

- + A feature element or a subtle backdrop
- + Creates the feel of privacy in openplan areas
- + Lightweight and incredibly easy to handle onsite
- + Easily retrofitted to existing spaces
- + Vibrant range of designs and colours
- Selection of standard designs or design your own
- + Quick and simple installation



Our standard designs allow the line of sight to remain yet with a visual sense of privacy and division, creating more personal areas to work, discuss or relax. Looking for something bespoke? Why not create your own design to complement your surroundings.



#### **SIZING**

Can be manufactured at any size up to 2400mm by 1200mm



## **AbsorbaVeil**

# **Acoustic Hanging Solutions**



#### **RANGE**







Digital











Flag

Oak



## **AbsorbaVeil**

# **Acoustic Hanging Solutions**







Clover



Bespoke





### Manufactured by

Workplace Acoustics Unit 1A, Suite 4, Tectonic Place, Holyport Road, Maidenhead, SL6 2YE

O333 7000 080 info@workplaceacoustics.co.uk www.workplaceacoustics.co.uk

| Distributed by: |  |  |  |  |  |  |
|-----------------|--|--|--|--|--|--|
|                 |  |  |  |  |  |  |
|                 |  |  |  |  |  |  |
|                 |  |  |  |  |  |  |
|                 |  |  |  |  |  |  |
|                 |  |  |  |  |  |  |
|                 |  |  |  |  |  |  |
|                 |  |  |  |  |  |  |