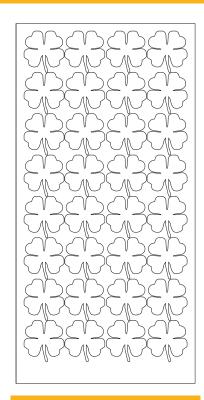

ent or a subtle backdrop
- + Creates the feel of privacy in openplan areas
- + Lightweight and incredibly easy to handle onsite
- + Easily retrofitted to existing spaces
- + Vibrant range of designs and colours
- Selection of standard designs or design your own
- + Quick and simple installation



Our standard designs allow the line of sight to remain yet with a visual sense of privacy and division, creating more personal areas to work, discuss or relax. Looking for something bespoke? Why not create your own design to complement your surroundings.



#### **SIZING**

Can be manufactured at any size up to 2400mm by 1200mm



## **AbsorbaVeil**

# **Acoustic Hanging Solutions**



#### **RANGE**







Digital











Flag

Oak



## **AbsorbaVeil**

# **Acoustic Hanging Solutions**







Clover



Bespoke





### Manufactured by

Workplace Acoustics Unit 1A, Suite 4, Tectonic Place, Holyport Road, Maidenhead, SL6 2YE

O333 7000 080 info@workplaceacoustics.co.uk www.workplaceacoustics.co.uk

| Distributed by: |  |  |  |  |  |  |
|-----------------|--|--|--|--|--|--|
|                 |  |  |  |  |  |  |
|                 |  |  |  |  |  |  |
|                 |  |  |  |  |  |  |
|                 |  |  |  |  |  |  |
|                 |  |  |  |  |  |  |
|                 |  |  |  |  |  |  |
|                 |  |  |  |  |  |  |