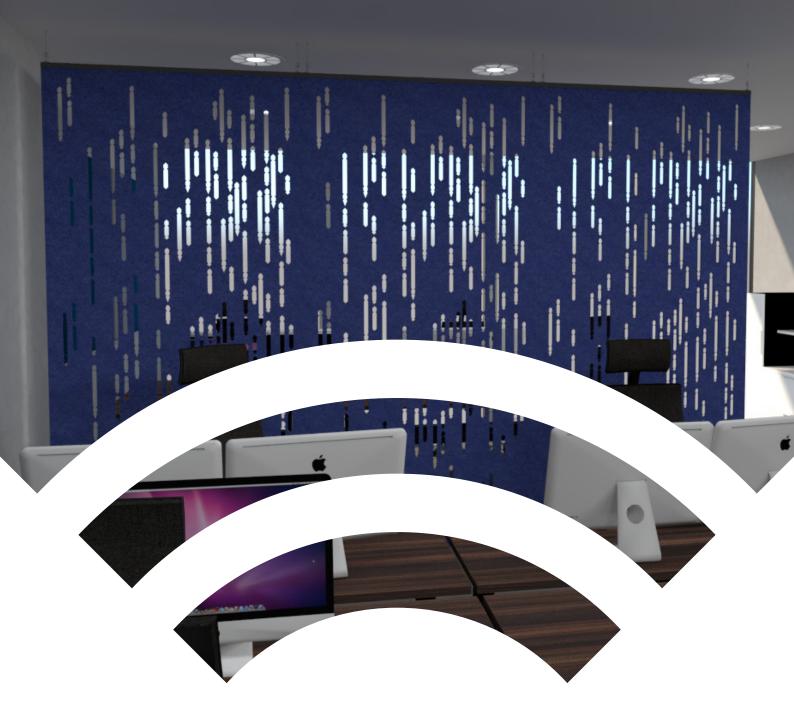

# **Acoustic Hanging Solutions**

AbsorbaVeil suspended acoustic panels are designed to create privacy in open plan areas whilst discretely absorbing unwanted noise. AbsorbaVeil is an eye-catching collection of hanging screens that simply fall from the ceiling in unique patterns.

Our standard designs allow the line of sight to remain yet with a visual sense of privacy and division, creating more personal areas to work, discuss or relax. Looking for something bespoke? Why not create your own design to complement your surroundings.