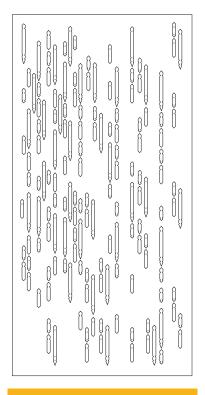

simply fall from the ceiling in unique patterns.

#### **Product Features:**

- + A feature element or a subtle backdrop
- + Creates the feel of privacy in openplan areas
- + Lightweight and incredibly easy to handle onsite
- + Easily retrofitted to existing spaces
- + Vibrant range of designs and colours
- Selection of standard designs or design your own
- + Quick and simple installation



Our standard designs allow the line of sight to remain yet with a visual sense of privacy and division, creating more personal areas to work, discuss or relax. Looking for something bespoke? Why not create your own design to complement your surroundings.



#### **SIZING**

Can be manufactured at any size up to 2400mm by 1200mm



## **AbsorbaVeil**

# **Acoustic Hanging Solutions**



#### **RANGE**







Digital











Flag

Oak



## **AbsorbaVeil**

# **Acoustic Hanging Solutions**







Clover



Bespoke





### Manufactured by

Workplace Acoustics Unit 1A, Suite 4, Tectonic Place, Holyport Road, Maidenhead, SL6 2YE

O333 7000 080 info@workplaceacoustics.co.uk www.workplaceacoustics.co.uk

| Distributed by: |  |  |  |  |  |  |
|-----------------|--|--|--|--|--|--|
|                 |  |  |  |  |  |  |
|                 |  |  |  |  |  |  |
|                 |  |  |  |  |  |  |
|                 |  |  |  |  |  |  |
|                 |  |  |  |  |  |  |
|                 |  |  |  |  |  |  |
|                 |  |  |  |  |  |  |