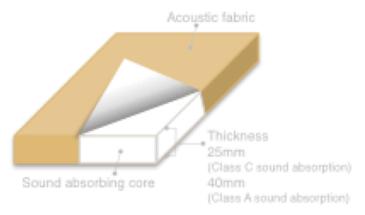

AbsorbaWall Class A Acoustic Absorber 40 mm thickness

Acoustic performance BS EN ISO 354:2003 Noise Reduction Coefficient 0.95 (i.e. 95%)

AbsorbaWall fabric wrapped acoustic panels provide the perfect combination of performance and design flexibility. AbsorbaWall panels are designed to improve the quality of your environment through the products ability to absorb sound and reduce reverberation.

- Available in a choice of over 60 colours
- 4 steps simple & effective installation
- High recyclable material content
- Impact resistant perfect for sports halls and gymnasiums
- Very quick lead-time
- Excellent acoustic performance Class A 0.95 NRC
- U.K. manufactured
- Class O fire rating (core board) BS476 pt6
- Class 1 fire rating (fabric facing) BS476 pt7