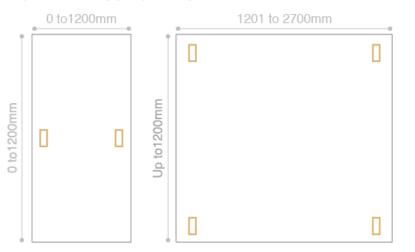

## We recommend the following number of impairing clips for the appropriate panel sizes

AbsorbaWall acoustic wall panels are the perfect solution for reducing reverberation and noise in any room. AbsorbaWall panels provide design flexibility through an exceptional range of colours, shapes and sizes allowing you to treat your acoustic issue and enhance the aesthetics of the room at the same time.

#### **Panel Sizes**

AbsorbaWall Panels are available in any size up to 1200mm x 2700mm.

We manufacture your panels to order at any size up to the maximum ensuring there are no special or standard sizes.