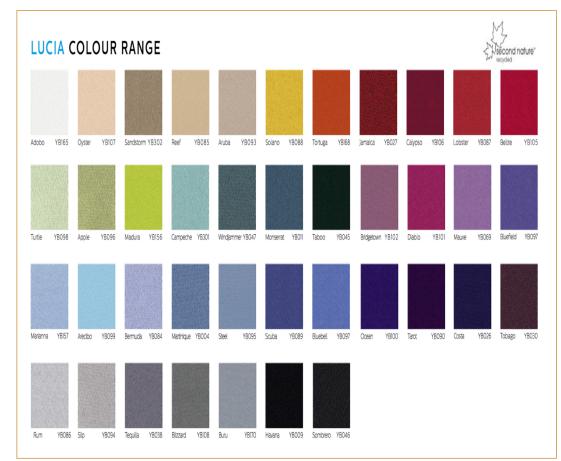

### **Colour Flexibility**

AbsorbaWall Panels as standard are wrapped with Camira fabric ensuring a premium finish with over 60 colours to choose from.

## Colour options

AbsorbaWall Acoustic panels also come with the option of: Camira Cara fabric range | Camira Blazer range – *10% surcharge* Other fabrics available on request.