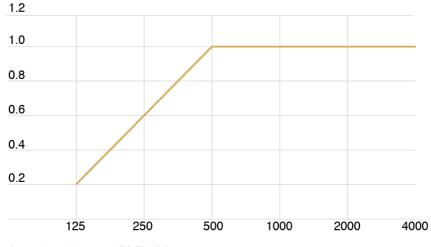

AbsorbaWall Class A Acoustic Absorber 40 mm thickness

Acoustic performance BS EN ISO 354:2003 Noise Reduction Coefficient 0.95 (i.e. 95%)

AbsorbaWall fabric wrapped acoustic panels provide the perfect combination of performance and design flexibility. AbsorbaWall panels are designed to improve the quality of your environment through the products ability to absorb sound and reduce reverberation.