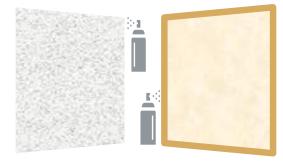

#### Three

Spray the contact adhesive vertically on to the reverse of the panels and horizontally onto the installation area ensuring to cover the clips with adhesive

Two

Securely fix the recommended number of clips approx.100mm in from the edge of the panel using screws (*not provided*).