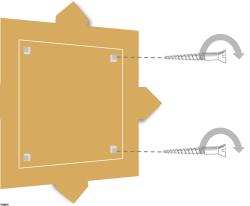

#### Three

Spray the contact adhesive vertically on to the reverse of the panels and horizontally onto the installation area ensuring to cover the clips with adhesive

Two

Securely fix the recommended number of clips approx.100mm in from the edge of the panel using screws (*not provided*).

#### Four

Wait 2-5 mins for adhesive carefully and precisely align the panel to the marked area and push gently, allow the spikes to gently grip and once confident on the positioning press firmly over the entire panel.