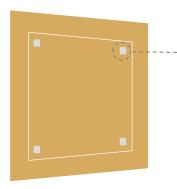

## We recommend the following number of impairing clips for the appropriate panel sizes

AbsorbaWall acoustic wall panels are the perfect solution for reducing reverberation and noise in any room. AbsorbaWall panels provide design flexibility through an exceptional range of colours, shapes and sizes allowing you to treat your acoustic issue and enhance the aesthetics of the room at the same time.

#### One

Gently trace the edges of the AbsorbaWall acoustic panel positioned at the desired location.