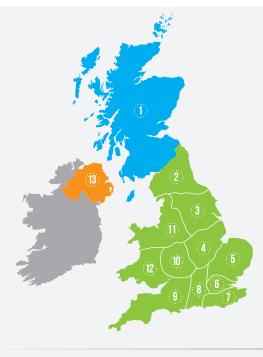

### **AREA MAP**

- Scotland: Borders, Central, Dumfries & Galloway, Fife, Grampian, Highland, Lothian, Orkney, Shetland, Strathclyde, Tayside, Western Isles
- 2. North: Northumberland, Cumbria, Durham, Cleveland, Tyne & Wear
- 3. Yorkshire & Humberside: West Yorks, South Yorks, North Yorks, Humberside
- 4. East Midlands: Lincs, Leics, Derbyshire, Northants, Notts
- 5. Eastern: Norfolk, Suffolk, Essex, Cambs, Beds, Herts
- 6. Greater London; London, Middlesex
- 7. South East: Surrey, Kent, West Sussex, East Sussex
- 8. Southern: Hampshire, Berks, Bucks, Oxfordshire
- 9. South Western: Gloucestershire, Dorset, Wilts, Avon, Somerset, Devon, Cornwall
- 10. West Midlands: West Midlands, Staffs, Shropshire, Warwickshire, Hereford & Worcs
- 11. North West & North Wales: Lancashire, Cheshire, Merseyside, Gwynedd, Clwyd
- 12. South Wales: Powys, Gwent, South Glamorgan, Mid Glamorgan, West Galmorgan, Dyfed
- 13. Northern Ireland: Antrim, Armagh, Down, Fermanagh, Londonderry, Tyrone