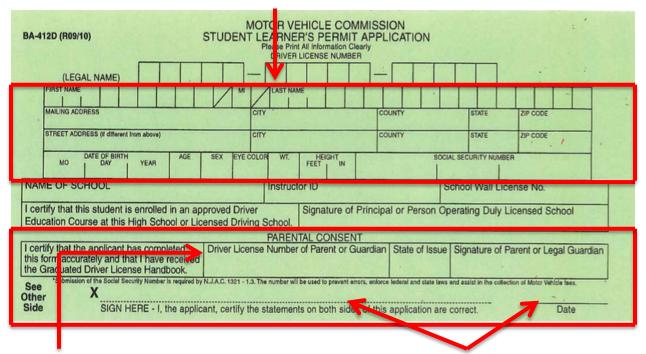

## Instructions for Completing Permit Application \*PRINT CLEARLY\*

Fill in all personal information for the student driver.

Make sure to fill in ALL boxes.

- 1. Parent Drivers License #
- 2. State that parent's license was issued
- 3. Parent signature

- 1. Student Signature
- 2. Date

| Is your driving     privilege now revoked     or suspended in any     state? | Do you have any mental or physical disability? | Do you suffer from epilepsy, blackouts or convulsive disorders of any type? | 4. Are you in to |
|------------------------------------------------------------------------------|------------------------------------------------|-----------------------------------------------------------------------------|------------------|
| ☐ Yes<br>☐ No                                                                | ☐ Yes ☐ No                                     | ☐ Yes<br>☐ No                                                               |                  |
|                                                                              |                                                |                                                                             |                  |
|                                                                              |                                                |                                                                             |                  |
|                                                                              |                                                |                                                                             |                  |

- 1. Check the box for the appropriate answer for questions #1-4.
- 2. If you answered "YES" to questions 1, 2, or 3 explain on the lines provided.