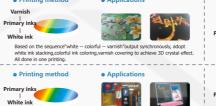

## Printing process

print white on dark materials.

immediately after printing.

directly, which is the most common printing method of all. Dry and delivery