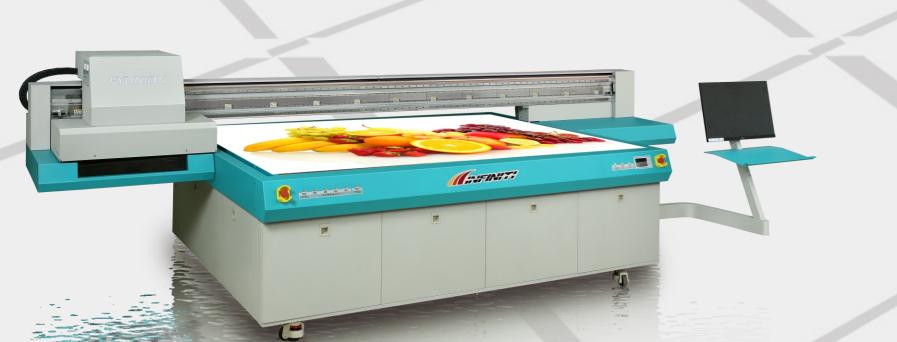

## FY-1325 series

Standard Print Size of 1220x2440mm for most general materials. Minimalistic but not simple with speed, resolution, white ink and varish available.

## Features

Precisely processed complete steel structure with tempering treatment, branded spare parts and accessories, crash sensors, static removing system, auto media thickness detector, ink

Metallic Optical Encoder Scale, which is oil resistant, stable in moving with ease of maintenance and accuracy of reading.