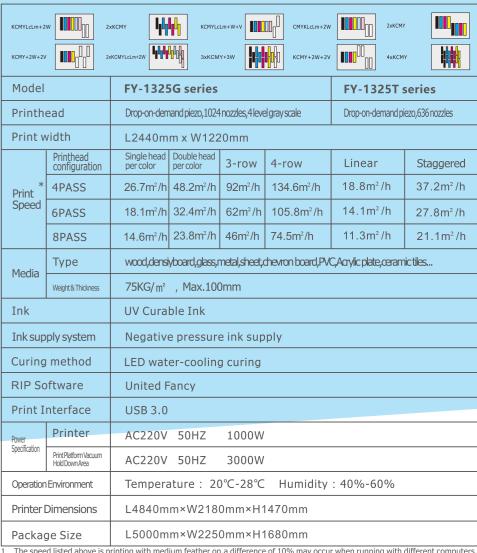

## Technical Specifications

The speed listed above is printing with medium feather on,a difference of 10% may occur when running with different computers. Product specifications are subject to change without notice in advance. Color and shape in picture are for reference, computer and