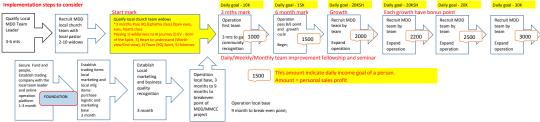

First year budget (License + initial order processing + rent + labor + logistic) for 10 MDD teams would estimate 2,000,000 KSH for the first year till we see breakeven point

Establish spiritually and financially sustainable Psalm 110/Hebrew 10:11-19 Morning Dew Disciples with local churches. Action on mission of shine the light (3S operation) by sharing the Gospel, sharing what you have, sharing the love of God among the community people

### **Budget Estimate**

Starting fund - 1.5 million KSH (\$ 15,000) Operation - after three month to 9 month 600,000 KSH (\$ 6,000) Contingency - 1,000,000 KSH (\$10,000)

Total fund preparation before positive income 3,100,000 KSH (\$31,000)