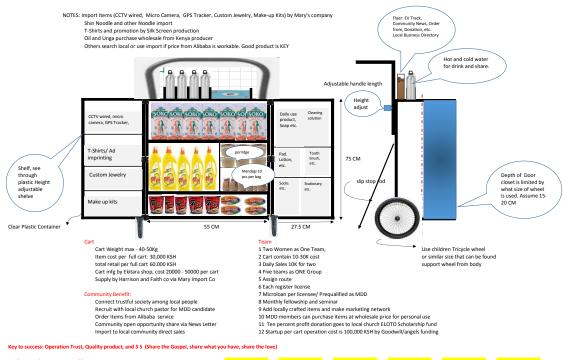

First year budget (License + initial order processing + rent + labor + logistic) for 10 MDD teams would estimate 2,000,000 KSH for the first year till we see breakeven point

Establish spiritually and financially sustainable Psalm 110/Hebrew 10:11-19 Morning Dew Disciples with local churches. Action on mission of shine the light (3S operation) by sharing the Gospel, sharing what you have, sharing the love of God among the community people

### **Budget Estimate**

Starting fund - 1.5 million KSH (\$ 15,000) Operation - after three month to 9 month 600,000 KSH (\$ 6,000) Contingency - 1,000,000 KSH (\$10,000)

Total fund preparation before positive income 3,100,000 KSH (\$31,000)