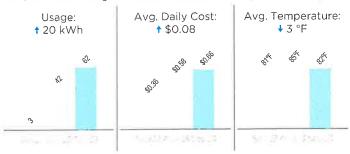

### **Usage Details:**

\*\*Values reflect changes between current month and previous month.

Total usage for the past 12 months: 597 kWh Average (Avg.) monthly usage: 50 kWh

### **Meter Read Details:**

| Meter #76   | 0330023   | 3         |        |         |              |
|-------------|-----------|-----------|--------|---------|--------------|
| Previous    | Туре      | Current   | Туре   | Metered | Usage        |
| 8805        | Actual    | 8867      | Actual | 62      | 62 kWh       |
| Service Per | iod 08/08 | 3 - 09/07 |        |         | Multiplier 1 |