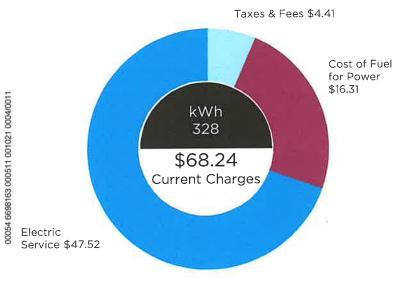

### **Service Address:**

THE RESERVE AT BATTLE CREEK 805 1/2 W HELENA ST BROKEN ARROW, OK 74012-8455

Account #953-868-647-0-6

### Line Item Charges:

| Previous Charges                                                                          |                     |                      |
|-------------------------------------------------------------------------------------------|---------------------|----------------------|
| Total Amount Due At Last Billing                                                          | \$                  | 68.24                |
| Payment 08/30/23 - Thank You                                                              |                     | -68.24               |
| Previous Balance Due                                                                      | \$                  | .00                  |
| Current PSO Charges                                                                       |                     |                      |
| Tariff 015 - Residential Service 09/07/23                                                 |                     |                      |
| Rate Billing                                                                              | \$                  | 46.29                |
| Winter Storm Cost Recovery Rider                                                          |                     | 1.23                 |
| Cost of Fuel @ 0.0497160 Per kWh                                                          |                     | 16.31                |
| Broken Arrow Economic Development Fee @ 1%                                                |                     | .63                  |
| Broken Arrow Franchise Fee @ 2 %                                                          |                     | 1.25                 |
| City Tax @ 3.55 %                                                                         |                     | 2.29                 |
| County Tax @ 0.367 %                                                                      |                     | .24                  |
| Current Balance Due                                                                       | \$                  | 68.24                |
| <b>Total Balance Due</b> The Amount Will Be Deducted From Your Bank A September 29, 2023. | <b>\$</b><br>Accoun | <b>68.24</b><br>t On |

### **Usage Details:**

\*\*Values reflect changes between current month and previous month.

Total usage for the past 12 months: 2,373 kWh Average (Avg.) monthly usage: 198 kWh

### **Meter Read Details:**

| Meter #79   | 91196738   |             |           |              |              |
|-------------|------------|-------------|-----------|--------------|--------------|
| Previous    | Туре       | Current     | Туре      | Metered      | Usage        |
| 7675        | Actual     | 8003        | Actual    | 328          | 328 kWh      |
| Service Per | riod 08/08 | 3 - 09/07   |           |              | Multiplier 1 |
| Next sche   | duled re   | ad date sho | ould be b | etween Oct 5 | and Oct 10   |

### **Notes from PSO:**

Your current amount due is \$68.24. If you were on the Average Monthly Payment (AMP) plan, your bill would have been \$47.00. Log in to www.psoklahoma.com or call us to learn more about these programs.