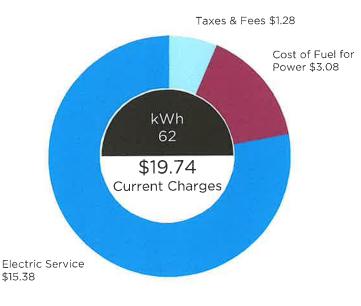

### Line Item Charges:

| Previous Charges                                                                       |                        |                      |
|----------------------------------------------------------------------------------------|------------------------|----------------------|
| Total Amount Due At Last Billing                                                       | \$                     | 16.93                |
| Payment 08/30/23 - Thank You                                                           |                        | -16.93               |
| Previous Balance Due                                                                   | \$                     | .00                  |
| Current PSO Charges                                                                    |                        |                      |
| Tariff 020 - Residential Service 09/07/23                                              |                        |                      |
| Rate Billing                                                                           | \$                     | 15.15                |
| Winter Storm Cost Recovery Rider                                                       |                        | .23                  |
| Cost of Fuel @ 0.0497160 Per kWh                                                       |                        | 3.08                 |
| Broken Arrow Economic Development Fee @ 1                                              | %                      | .18                  |
| Broken Arrow Franchise Fee @ 2 %                                                       |                        | .36                  |
| City Tax @ 3.55 %                                                                      |                        | .67                  |
| County Tax @ 0.367 %                                                                   |                        | .07                  |
| Current Balance Due                                                                    | \$                     | 19.74                |
| <b>Total Balance Due</b> The Amount Will Be Deducted From Your Bank September 29, 2023 | <b>\$</b><br>k Account | <b>19.74</b><br>t On |

### **Meter Read Details:**

| Meter #76   | 0330023   | 3         |        |         |              |
|-------------|-----------|-----------|--------|---------|--------------|
| Previous    | Туре      | Current   | Туре   | Metered | Usage        |
| 8805        | Actual    | 8867      | Actual | 62      | 62 kWh       |
| Service Per | iod 08/08 | 3 - 09/07 |        |         | Multiplier 1 |