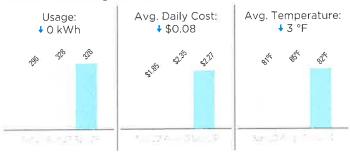

### **Meter Read Details:**

| Meter #76    | 5184705   | 5         |        |         |              |
|--------------|-----------|-----------|--------|---------|--------------|
| Previous     | Туре      | Current   | Type   | Metered | Usage        |
| 25969        | Actual    | 26264     | Actual | 295     | 295 kWh      |
| Service Peri | iod 08/08 | 3 - 09/07 |        |         | Multiplier 1 |

### **Notes from PSO:**

Your current amount due is \$63.81. If you were on the Average Monthly Payment (AMP) plan, your bill would have been \$59.00. Log in to www.psoklahoma.com or call us to learn more about these programs.