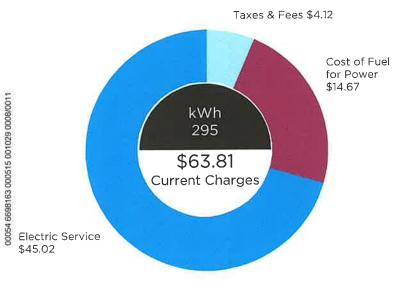

## Line Item Charges:

| Previous Charges                                                                         |                     |                      |
|------------------------------------------------------------------------------------------|---------------------|----------------------|
| Total Amount Due At Last Billing                                                         | \$                  | 65.01                |
| Payment 08/30/23 - Thank You                                                             |                     | -65.01               |
| Previous Balance Due                                                                     | \$                  | .00                  |
| Current PSO Charges                                                                      |                     |                      |
| Tariff 015 - Residential Service 09/07/23                                                |                     |                      |
| Rate Billing                                                                             | \$                  | 43.91                |
| Winter Storm Cost Recovery Rider                                                         |                     | 1.11                 |
| Cost of Fuel @ 0.0497160 Per kWh                                                         |                     | 14.67                |
| Broken Arrow Economic Development Fee @ 1%                                               |                     | .59                  |
| Broken Arrow Franchise Fee @ 2 %                                                         |                     | 1.17                 |
| City Tax @ 3.55 %                                                                        |                     | 2.14                 |
| County Tax @ 0.367 %                                                                     |                     | .22                  |
| Current Balance Due                                                                      | \$                  | 63.81                |
| <b>Total Balance Due</b> The Amount Will Be Deducted From Your Bank A September 29, 2023 | <b>\$</b><br>Accoun | <b>63.81</b><br>t On |

### **Meter Read Details:**

| Meter #76    | 5184705   | 5         |        |         |              |
|--------------|-----------|-----------|--------|---------|--------------|
| Previous     | Туре      | Current   | Type   | Metered | Usage        |
| 25969        | Actual    | 26264     | Actual | 295     | 295 kWh      |
| Service Peri | iod 08/08 | 3 - 09/07 |        |         | Multiplier 1 |