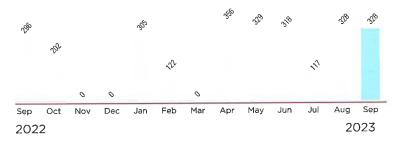

### **Service Address:**

THE RESERVE AT BATTLE CREEK 3101 N GUM AVE BROKEN ARROW, OK 74012-8445

Account #955-152-912-0-1

## Line Item Charges:

| Previous Charges                                                                         |                     |                      |
|------------------------------------------------------------------------------------------|---------------------|----------------------|
| Total Amount Due At Last Billing                                                         | \$                  | 65.01                |
| Payment 08/30/23 - Thank You                                                             |                     | -65.01               |
| Previous Balance Due                                                                     | \$                  | .00                  |
| Current PSO Charges                                                                      |                     |                      |
| Tariff 015 - Residential Service 09/07/23                                                |                     |                      |
| Rate Billing                                                                             | \$                  | 43.91                |
| Winter Storm Cost Recovery Rider                                                         |                     | 1.11                 |
| Cost of Fuel @ 0.0497160 Per kWh                                                         |                     | 14.67                |
| Broken Arrow Economic Development Fee @ 1%                                               |                     | .59                  |
| Broken Arrow Franchise Fee @ 2 %                                                         |                     | 1.17                 |
| City Tax @ 3.55 %                                                                        |                     | 2.14                 |
| County Tax @ 0.367 %                                                                     |                     | .22                  |
| Current Balance Due                                                                      | \$                  | 63.81                |
| <b>Total Balance Due</b> The Amount Will Be Deducted From Your Bank A September 29, 2023 | <b>\$</b><br>Accoun | <b>63.81</b><br>t On |

### **Usage Details:**

↑ Values reflect changes between current month and previous month.

Total usage for the past 12 months: 3,382 kWh Average (Avg.) monthly usage: 282 kWh

### **Meter Read Details:**

| Meter #76    | 5184705   | 5         |        |         |              |
|--------------|-----------|-----------|--------|---------|--------------|
| Previous     | Туре      | Current   | Type   | Metered | Usage        |
| 25969        | Actual    | 26264     | Actual | 295     | 295 kWh      |
| Service Peri | iod 08/08 | 3 - 09/07 |        |         | Multiplier 1 |

### **Notes from PSO:**

Your current amount due is \$63.81. If you were on the Average Monthly Payment (AMP) plan, your bill would have been \$59.00. Log in to www.psoklahoma.com or call us to learn more about these programs.