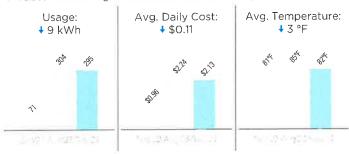

### Line Item Charges:

| Previous Charges                                                                       |                        |                      |
|----------------------------------------------------------------------------------------|------------------------|----------------------|
| Total Amount Due At Last Billing                                                       | \$                     | 16.93                |
| Payment 08/30/23 - Thank You                                                           |                        | -16.93               |
| Previous Balance Due                                                                   | \$                     | .00                  |
| Current PSO Charges                                                                    |                        |                      |
| Tariff 020 - Residential Service 09/07/23                                              |                        |                      |
| Rate Billing                                                                           | \$                     | 15.15                |
| Winter Storm Cost Recovery Rider                                                       |                        | .23                  |
| Cost of Fuel @ 0.0497160 Per kWh                                                       |                        | 3.08                 |
| Broken Arrow Economic Development Fee @ 1                                              | %                      | .18                  |
| Broken Arrow Franchise Fee @ 2 %                                                       |                        | .36                  |
| City Tax @ 3.55 %                                                                      |                        | .67                  |
| County Tax @ 0.367 %                                                                   |                        | .07                  |
| Current Balance Due                                                                    | \$                     | 19.74                |
| <b>Total Balance Due</b> The Amount Will Be Deducted From Your Bank September 29, 2023 | <b>\$</b><br>k Account | <b>19.74</b><br>t On |

### **Usage Details:**

\*\*Values reflect changes between current month and previous month.

Total usage for the past 12 months: 597 kWh Average (Avg.) monthly usage: 50 kWh

### **Meter Read Details:**

| Meter #76   | 0330023   | 3         |        |         |              |
|-------------|-----------|-----------|--------|---------|--------------|
| Previous    | Туре      | Current   | Туре   | Metered | Usage        |
| 8805        | Actual    | 8867      | Actual | 62      | 62 kWh       |
| Service Per | iod 08/08 | 3 - 09/07 |        |         | Multiplier 1 |