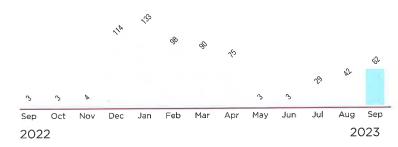

## YOUR MONTHLY USAGE

| AUGUST 2022    | 54200 |
|----------------|-------|
| SEPTEMBER 2022 | 56900 |
| OCTOBER 2022   | 3700  |
| NOVEMBER 2022  | 10500 |
| DECEMBER 2022  | 5600  |
| JANUARY 2023   | 0     |
| FEBRUARY 2023  | 0     |
| MARCH 2023     | 0     |
| APRIL 2023     | 2000  |
| MAY 2023       | 3300  |
| JUNE 2023      | 2500  |
| JULY 2023      | 10900 |
| AUGUST 2023    | 5800  |