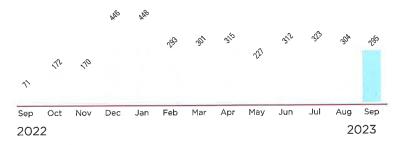

### **Usage Details:**

↑ Values reflect changes between current month and previous month.

Total usage for the past 12 months: 3,382 kWh Average (Avg.) monthly usage: 282 kWh