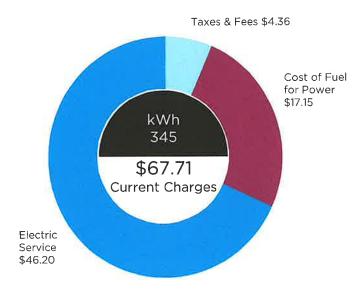

### Line Item Charges:

| Previous Charges                                                                       |              |                      |
|----------------------------------------------------------------------------------------|--------------|----------------------|
| Total Amount Due At Last Billing                                                       | \$           | 67.86                |
| Payment 10/30/23 - Thank You                                                           |              | -67.86               |
| Previous Balance Due                                                                   | \$           | .00                  |
| Current PSO Charges                                                                    |              |                      |
| Tariff 015 - Residential Service 11/06/23                                              |              |                      |
| Rate Billing                                                                           | \$           | 44.90                |
| Cost of Fuel @ 0.0497160 Per kWh                                                       |              | 17.15                |
| Winter Storm Cost Recovery Rider                                                       |              | 1.30                 |
| Broken Arrow Economic Development Fee @ 19                                             | %            | .62                  |
| Broken Arrow Franchise Fee @ 2 %                                                       |              | 1.24                 |
| City Tax @ 3.550 %                                                                     |              | 2.27                 |
| County Tax @ 0.367 %                                                                   |              | .23                  |
| Current Balance Due                                                                    | \$           | 67.71                |
| <b>Total Balance Due</b> The Amount Will Be Deducted From Your Bank November 28, 2023. | \$<br>Accoun | <b>67.71</b><br>t On |

## **Meter Read Details:**

| Meter #79   | 91196738  |         |        |         |              |
|-------------|-----------|---------|--------|---------|--------------|
| Previous    | Туре      | Current | Туре   | Metered | Usage        |
| 8328        | Actual    | 8673    | Actual | 345     | 345 kWh      |
| Service Per | iod 10/06 | - 11/06 |        |         | Multiplier 1 |