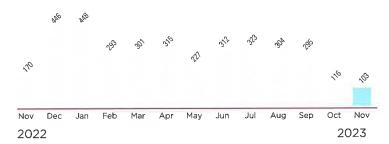

### **Usage Details:**

\*\*Values reflect changes between current month and previous month.

Total usage for the past 12 months: 3,550 kWh Average (Avg.) monthly usage: 296 kWh

### **Meter Read Details:**

| Meter #76                              | 55184705 | 5           |           |            |              |
|----------------------------------------|----------|-------------|-----------|------------|--------------|
| Previous                               | Туре     | Current     | Туре      | Metered    | Usage        |
| 26380                                  | Actual   | 26483       | Actual    | 103        | 103 kWh      |
| Service Period 10/06 - 11/06 Multiplie |          |             |           |            | Multiplier 1 |
| Next sche                              | duled re | ad date sho | ould be b | etween Dec | 6 and Dec 11 |