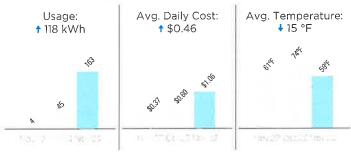

### **Usage Details:**

\*\*Values reflect changes between current month and previous month.

Total usage for the past 12 months: 2,528 kWh Average (Avg.) monthly usage: 211 kWh

## **Meter Read Details:**

| Meter #79   | 91196738  |         |        |         |              |
|-------------|-----------|---------|--------|---------|--------------|
| Previous    | Туре      | Current | Туре   | Metered | Usage        |
| 8328        | Actual    | 8673    | Actual | 345     | 345 kWh      |
| Service Per | iod 10/06 | - 11/06 |        |         | Multiplier 1 |

### **Notes from PSO:**

Your current amount due is \$67.71. If you were on the Average Monthly Payment (AMP) plan, your bill would have been \$52.00. Log in to www.psoklahoma.com or call us to learn more about these programs.