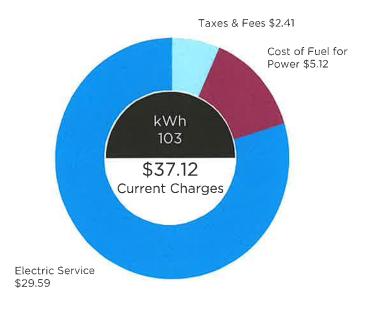

## Line Item Charges:

| Previous Charges                                                                     |                        |                      |
|--------------------------------------------------------------------------------------|------------------------|----------------------|
| Total Amount Due At Last Billing                                                     | \$                     | 39.72                |
| Payment 10/30/23 - Thank You                                                         |                        | -39.72               |
| Previous Balance Due                                                                 | \$                     | .00                  |
| Current PSO Charges                                                                  |                        |                      |
| Tariff 015 - Residential Service 11/06/23                                            |                        |                      |
| Rate Billing                                                                         | \$                     | 29.20                |
| Cost of Fuel @ 0.0497160 Per kWh                                                     |                        | 5.12                 |
| Winter Storm Cost Recovery Rider                                                     |                        | .39                  |
| Broken Arrow Economic Development Fee @                                              | 1%                     | .34                  |
| Broken Arrow Franchise Fee @ 2 %                                                     |                        | .69                  |
| City Tax @ 3.550 %                                                                   |                        | 1.25                 |
| County Tax @ 0.367 %                                                                 |                        | .13                  |
| Current Balance Due                                                                  | \$                     | 37.12                |
| <b>Total Balance Due</b> The Amount Will Be Deducted From Your Ba November 28, 2023. | <b>\$</b><br>nk Accoun | <b>37.12</b><br>t On |