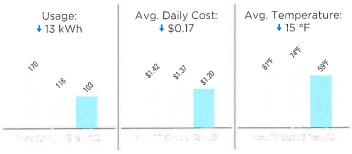

### **Usage Details:**

\*\*Values reflect changes between current month and previous month.

Total usage for the past 12 months: 3,550 kWh Average (Avg.) monthly usage: 296 kWh

### **Meter Read Details:**

| Meter #76                              | 55184705 | 5           |           |            |              |
|----------------------------------------|----------|-------------|-----------|------------|--------------|
| Previous                               | Туре     | Current     | Туре      | Metered    | Usage        |
| 26380                                  | Actual   | 26483       | Actual    | 103        | 103 kWh      |
| Service Period 10/06 - 11/06 Multiplie |          |             |           |            | Multiplier 1 |
| Next sche                              | duled re | ad date sho | ould be b | etween Dec | 6 and Dec 11 |