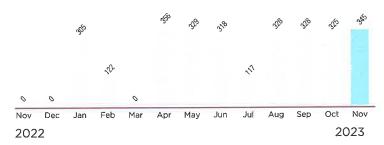

### **Usage Details:**

\*\*Values reflect changes between current month and previous month.

Total usage for the past 12 months: 2,528 kWh Average (Avg.) monthly usage: 211 kWh