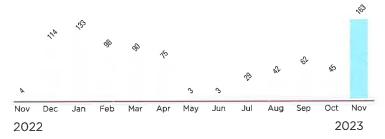

### **Usage Details:**

\*\*Values reflect changes between current month and previous month.

Total usage for the past 12 months: 698 kWh Average (Avg.) monthly usage: 58 kWh