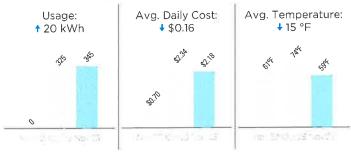

### **Usage Details:**

\*\*Values reflect changes between current month and previous month.

Total usage for the past 12 months: 2,528 kWh Average (Avg.) monthly usage: 211 kWh

## **Meter Read Details:**

| Meter #79   | 91196738  |         |        |         |              |
|-------------|-----------|---------|--------|---------|--------------|
| Previous    | Туре      | Current | Туре   | Metered | Usage        |
| 8328        | Actual    | 8673    | Actual | 345     | 345 kWh      |
| Service Per | iod 10/06 | - 11/06 |        |         | Multiplier 1 |

### **Notes from PSO:**

Your current amount due is \$67.71. If you were on the Average Monthly Payment (AMP) plan, your bill would have been \$52.00. Log in to www.psoklahoma.com or call us to learn more about these programs.