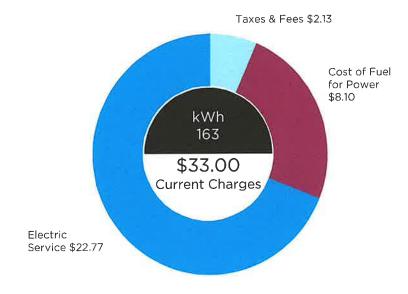

Amount due on or before November 28, 2023 \$33.00

Do Not Pay This Bill

Auto-withdrawal scheduled on 11/28/2023

Light A Life helps customers in need pay their energy bills. My payment reflects my tax deductible gift of

## **Line Item Charges:**

| Previous Charges                                                                      |                       |                      |
|---------------------------------------------------------------------------------------|-----------------------|----------------------|
| Total Amount Due At Last Billing                                                      | \$                    | 17.36                |
| Payment 10/30/23 - Thank You                                                          |                       | -17.36               |
| Previous Balance Due                                                                  | \$                    | .00                  |
| Current PSO Charges                                                                   |                       |                      |
| Tariff 020 - Residential Service 11/06/23                                             |                       |                      |
| Rate Billing                                                                          | \$                    | 22.16                |
| Cost of Fuel @ 0.0497160 Per kWh                                                      |                       | 8.10                 |
| Winter Storm Cost Recovery Rider                                                      |                       | .61                  |
| Broken Arrow Economic Development Fee @                                               | 1%                    | .30                  |
| Broken Arrow Franchise Fee @ 2 %                                                      |                       | .61                  |
| City Tax @ 3.550 %                                                                    |                       | 1.11                 |
| County Tax @ 0.367 %                                                                  |                       | .11                  |
| Current Balance Due                                                                   | \$                    | 33.00                |
| <b>Total Balance Due</b> The Amount Will Be Deducted From Your Ban November 28, 2023. | <b>\$</b><br>k Accoun | <b>33.00</b><br>t On |

### **Meter Read Details:**

| Meter #76                                 | 336023   | 8           |           |            |              |
|-------------------------------------------|----------|-------------|-----------|------------|--------------|
| Previous                                  | Туре     | Current     | Туре      | Metered    | Usage        |
| 8912                                      | Actual   | 9075        | Actual    | 163        | 163 kWh      |
| Service Period 10/06 - 11/06 Multiplier 1 |          |             |           |            |              |
| Next sche                                 | duled re | ad date sho | ould be b | etween Dec | 6 and Dec 11 |