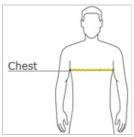

#### CHEST WIDTH

Measure under the arm and around the fullest part of the chest with arms down, keeping tape horizontal.