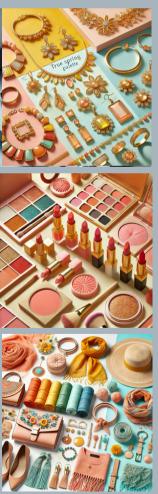

#### The Spring Palette

The True Spring palette is characterized by clear, light, and warm colors that evoke the freshness and brightness of springtime. This palette includes a range of vibrant and pastel shades, ideal for creating a youthful, glowing, and lively appearance.

The Elements

#### Get the Color Codes for the Spring Palette