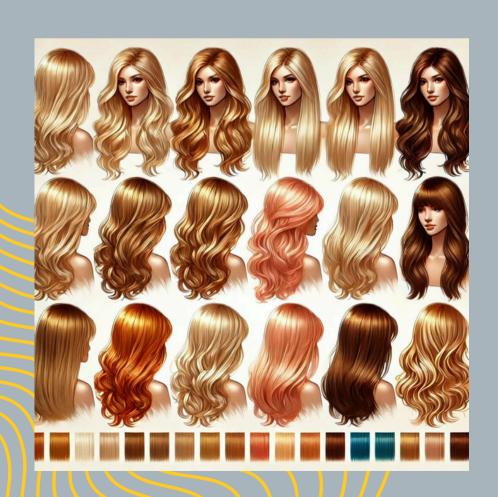

#### The Spring Palette

The True Spring palette is characterized by clear, light, and warm colors that evoke the freshness and brightness of springtime. This palette includes a range of vibrant and pastel shades, ideal for creating a youthful, glowing, and lively appearance.

The Elements

#### Get the Color Codes for the Spring Palette

# Visual Shopping Guide-Spring