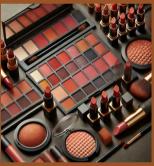

#### The Autumn Palette

The Deep Autumn palette is characterized by warm, rich, and deep colors with neutral undertones. The colors in this palette are vibrant and high in intensity, reflecting the natural hues of autumn.

The Elements

### Get the Color Codes for the Autumn Palette