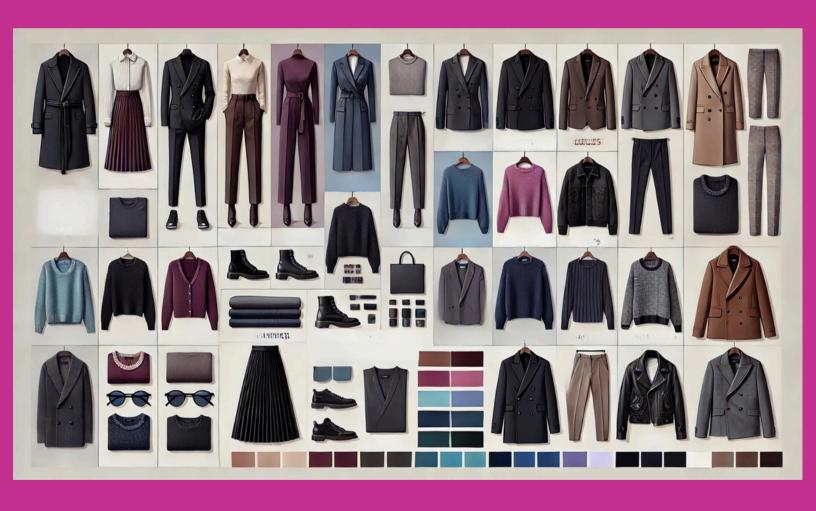

#### The Autumn Palette

The Deep Autumn palette is characterized by warm, rich, and deep colors with neutral undertones. The colors in this palette are vibrant and high in intensity, reflecting the natural hues of autumn.

The Elements

# Visual Shopping Guide-Autumn

To Download the Thriftinista GPT click here:

https://chatgpt.com/g/g-JldmOxMyB-thriftinista