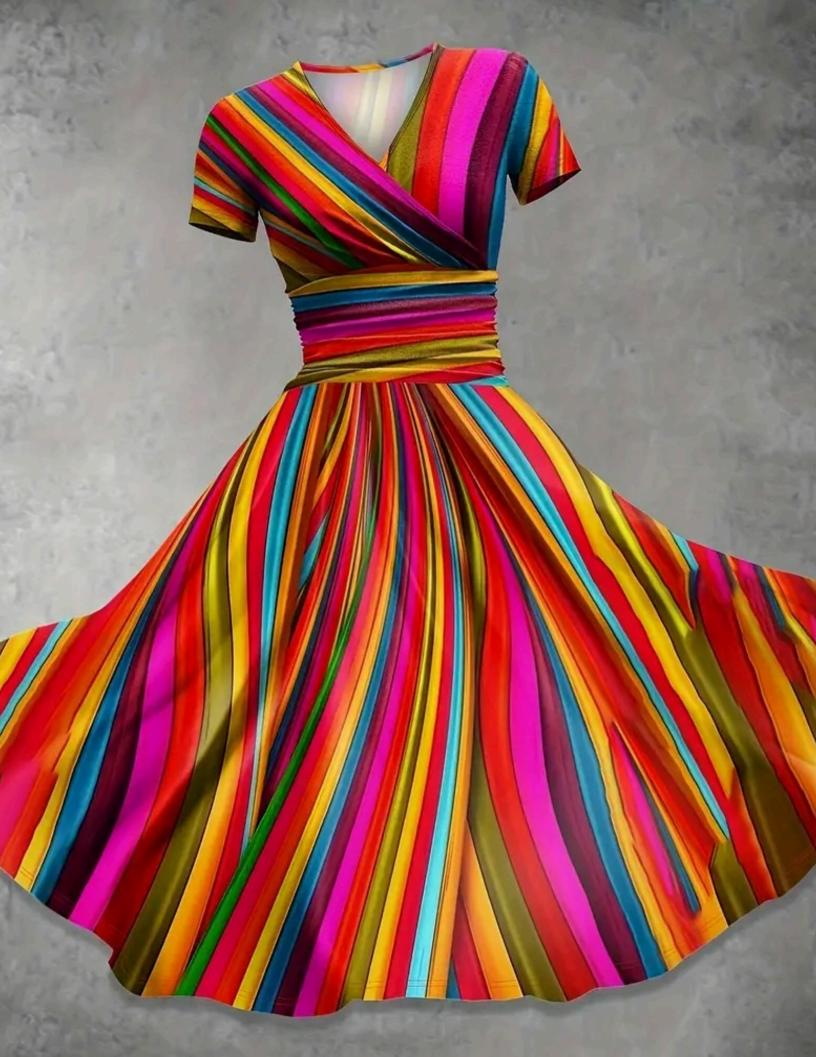

#### The Spring Palette

The True Spring palette is characterized by clear, light, and warm colors that evoke the freshness and brightness of springtime. This palette includes a range of vibrant and pastel shades, ideal for creating a youthful, glowing, and lively appearance.