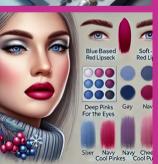

#### The Winter Palette

The Cool Winter palette exudes an aura of frost-kissed elegance, boasting hues tinged with blue or pink undertones. Its vivid and crystalline shades mirror the chilling purity and sharpness akin to winter's embrace.

#### **Get the Color Codes for the Winter Palette**