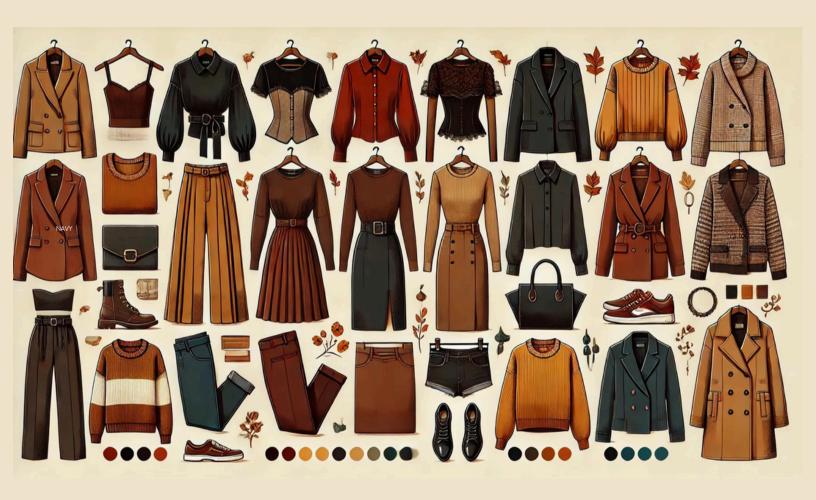

#### The Autumn Palette

The Deep Autumn palette is characterized by warm, rich, and deep colors with neutral undertones. The colors in this palette are vibrant and high in intensity, reflecting the natural hues of autumn.

The Elements