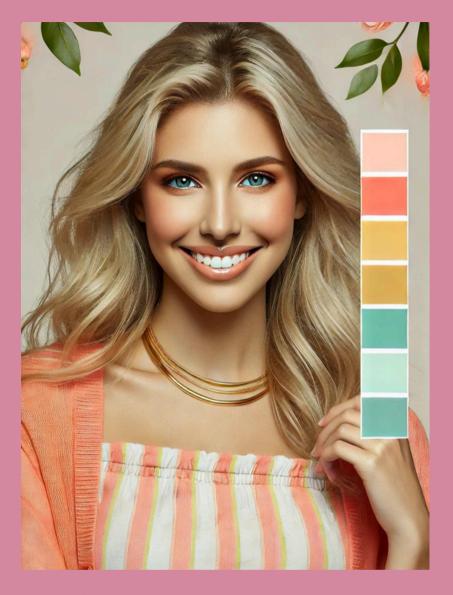

#### The Spring Palette

The True Spring palette is characterized by clear, light, and warm colors that evoke the freshness and brightness of springtime. This palette includes a range of vibrant and pastel shades, ideal for creating a youthful, glowing, and lively appearance.