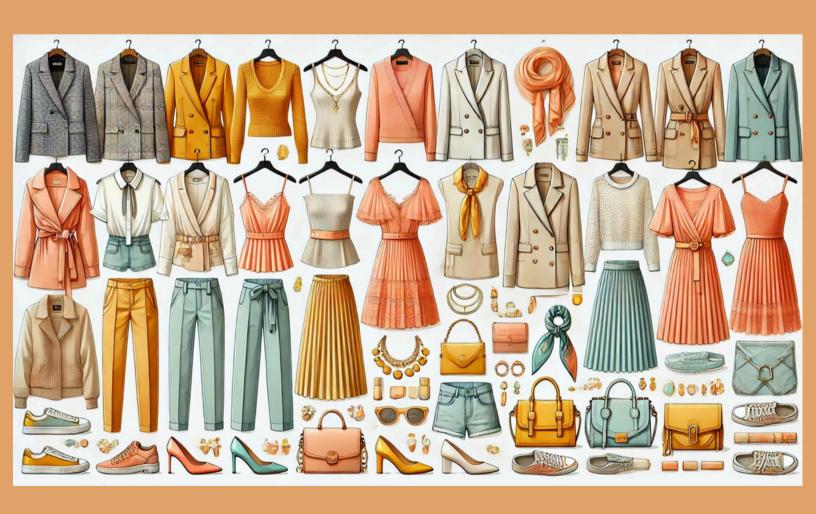

#### The Spring Palette

The True Spring palette is characterized by clear, light, and warm colors that evoke the freshness and brightness of springtime. This palette includes a range of vibrant and pastel shades, ideal for creating a youthful, glowing, and lively appearance.

The Elements

#### Get the Color Codes for the Spring Palette

# Visual Shopping Guide-Spring