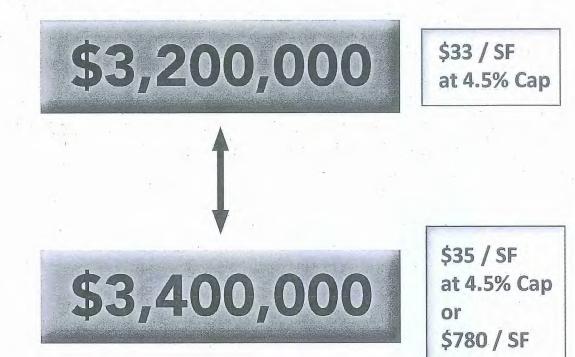

# **INVESTOR SCENERIO**

| MIN LEASE RAT     | TE (\$33)   |
|-------------------|-------------|
| Annual Rent       | \$143,781   |
| Cap Rate          | 4.5%        |
| Unit Size         | 4,357       |
| Projected Sale \$ | \$3,195,133 |

| MAX LEASE         | RATE (\$35) |
|-------------------|-------------|
| Annual Rent       | \$152,495   |
| Cap Rate          | 4.5%        |
| Unit Size         | 4,357       |
| Projected Sale \$ | \$3,388,778 |

# **PRICING STRATEGY**

We believe the property is worth \$775 / sf and a value of \$3,375,000, but recommend listing at **\$3,400,000**.

This is Exhibit " D " referred to in the Affidavit of <u>Alex En Hwa Ng</u> sworn before me at Vancouver , BC, this 2 day of December \_, 2020. Willin Choo