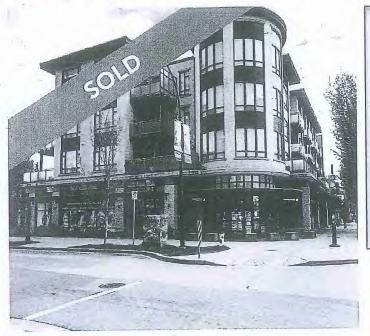

# RETAIL UNIT4221HASTINGS ST<br/>BURNABY, BC

Pandora St

| PROPERTY DETA | AILS                                           |
|---------------|------------------------------------------------|
| Address       | Retail Unit - 4221 Hastings St.<br>Burnaby, BC |
| Zoning        | CD                                             |
| Lot Size      | ~4,357 SF                                      |
| Property Type | Retail                                         |
| Parking       | Underground                                    |
| Year Built    | 2020                                           |
| Building Type | Strata - Mixed Use                             |
| Construction  | Concrete / Wood Frame                          |