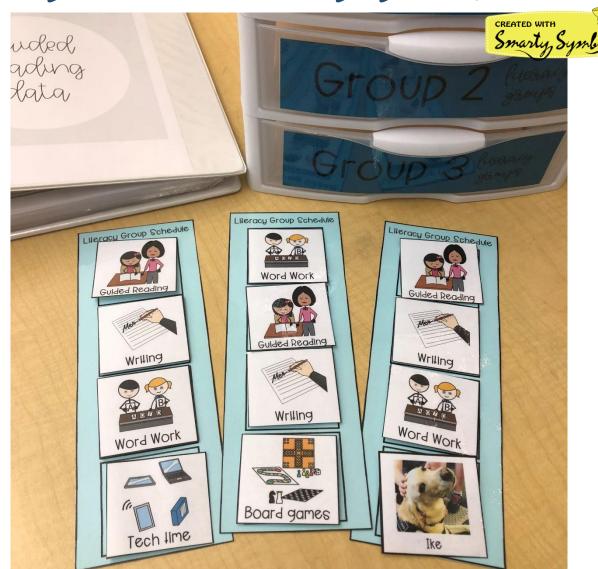

## Reading Group

HITTLE MISS

schedule freebie

The perfect visual schedule to support students during literacy/guided reading groups!