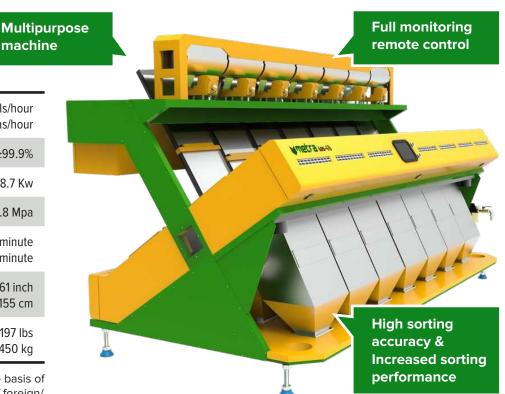

## **MULTIPURPOSE MACHINE** SHAPE+COLOR **SORTING** INTELLIGENT SORTING

Presently, our company has developed more than 50 models of intelligent color sorters the can meet the color sorting requirement of millions of products, such as rice, tea, beans, medicinal herbs, seeds, shrimp, nuts, various kinds of dry goods such as plastic, jewelry, minerals and other special products.

### **Multipurpose machine**

- ✓ Increased Precision
- ✓ Higher Capacity
- ✓ More Efficient
- ✓ Simpler Operation

## **METRA COLOR SORTER HIGH ACCURACY SEPARATION RESULTS**

#### LIGENT CCD MULTI-FUNCTION COLOR SORTER

**Simpler** 

1 - 2 tons/hour

Sorting Accurancy \* ≥99.9%

Power 1.0 - 1.3 Kw

Air Pressure 0.4 - 0.6 Mpa

<35 cubic feet/minute Air Consumption

<1000 liter/minute

37 x 59 x 56 inch Dimension 95 x 151 x 143 cm

573 lbs Weight 260 kg

<sup>\*</sup> Note: The specific index varies on the basis of different materials with different rate of foreign/ impure materials.