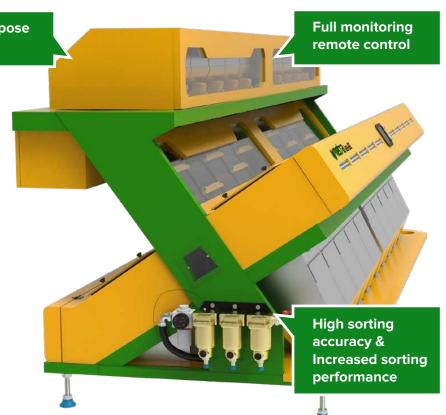

## **8 ADVANTAGES OF THE INTELLIGENT FULL COLOR CCD SORTER**

#### **Remote Control and One-Key Operation**

Detachable Lenovo tablet with a personalized operation system, 30 initial memorization sorting programs, One-key automation switchover and adjustment.

#### High-speed electromagnetic ejector

Imported metal-magnetic levitated ejector that passed a pressure test 2 billion times, making it durable, fast responding - with precise detection & improved accuracy while reducing energy consumption.