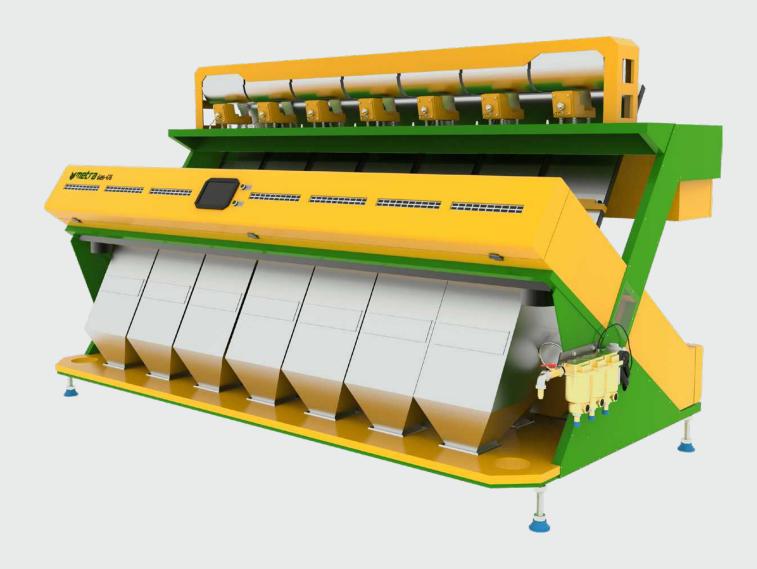

#### PERFECT FUNCTION AND OPTIMIZED CUSTOMER EXPERIENCE.

**Intelligent CCD 7 Chute Multi-function Color Sorter** 

## Smetra 6as-476

#### **INTELLIGENT CCD 7 CHUTE MULTI-FUNCTION COLOR SORTER**

<sup>\*</sup> Note: The specific index varies on the basis of different materials with different rate of foreign/impure materials.