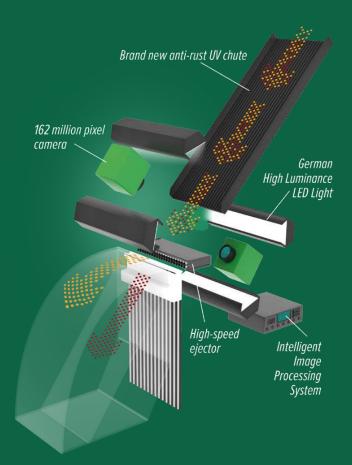

#### **Remote Control and One-Key Operation**

Detachable Lenovo tablet with a personalized operation system, 30 initial memorization sorting programs, One-key automation switchover and adjustment.

#### **Intelligent Image Processing System**

Identification scanning ability with speeds of up to 30,000 times per second/ Real time large data analysis that can fulfill many complex algorithms.

#### **Advanced Image Acquisition**

With 162 million pixel, super high-resolution full color Toshiba CCD camera, defects as small as 0.01mm2 can be sorted out (Impurity value can be adjusted according to different commodities and customers needs in order to meet different batch and sorting requirement.)

#### **German High Luminance LED Light**

Shadow free LED lighting system with high luminance, precise detection, and a stable frequency that ensures the highest sorting accuracy.

#### Brand new anti-rust UV chute

Wide-angle design, anti-rust, non-toxic & harmless aluminium alloy - in line with international safety standards, ensuring the smooth slide of the commodity, reduce waste, and achieve the maximum capacity. Customizable according to different commodities.

#### High-speed electromagnetic ejector

Imported metal-magnetic levitated ejector that passed a pressure test 2 billion times, making it durable, fast responding - with precise detection & improved accuracy while reducing energy consumption.