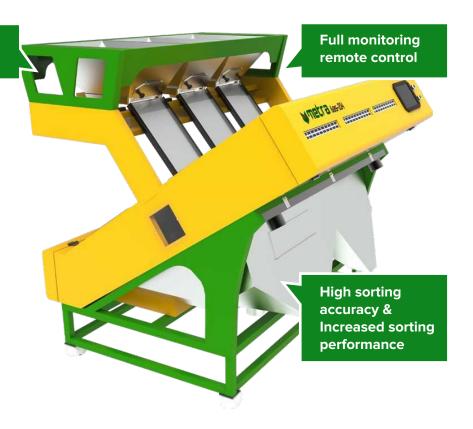

## PROFESSIONAL SOLUTION FOR PRODUCT SORTING, QUALITY **CLASSIFICATION & IMPURITY REMOVAL**

**Intelligent CCD 3 Chute Multi-function Color Sorter** 

## Smetra 6as-204

## **INTELLIGENT CCD 3 CHUTE MULTI-FUNCTION COLOR SORTER**