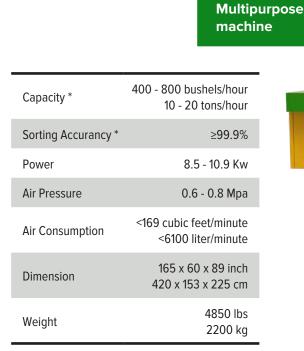

### **Multipurpose machine**

- ✓ Increased Precision
- ✓ Higher Capacity
- ✓ More Efficient
- ✓ Simpler Operation

#### Multipurpose machine

| 80 - 160 bushels/hour<br>2 - 4 tons/hour    |  |  |  |  |
|---------------------------------------------|--|--|--|--|
| ≥99.9%                                      |  |  |  |  |
| 1.4 - 1.8 Kw                                |  |  |  |  |
| 0.5 - 0.7 <b>M</b> pa                       |  |  |  |  |
| <63 cubic feet/minute<br><1800 liter/minute |  |  |  |  |
| 51 x 59 x 70 inch<br>129 x 151 x 177 cm     |  |  |  |  |
| 970 lbs<br>440 kg                           |  |  |  |  |
|                                             |  |  |  |  |