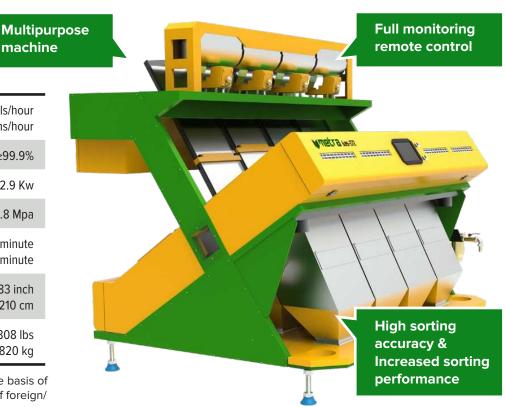

## **MULTIPURPOSE MACHINE** SHAPE+COLOR **SORTING** INTELLIGENT SORTING

Presently, our company has developed more than 50 models of intelligent color sorters the can meet the color sorting requirement of millions of products, such as rice, tea, beans, medicinal herbs, seeds, shrimp, nuts, various kinds of dry goods such as plastic, jewelry, minerals and other special products.

### **Multipurpose machine**

- ✓ Increased Precision
- ✓ Higher Capacity
- ✓ More Efficient
- ✓ Simpler Operation

#### Multipurpose machine

| 80 - 160 bushels/hour<br>2 - 4 tons/hour    |  |  |  |  |
|---------------------------------------------|--|--|--|--|
| ≥99.9%                                      |  |  |  |  |
| 1.4 - 1.8 Kw                                |  |  |  |  |
| 0.5 - 0.7 <b>M</b> pa                       |  |  |  |  |
| <63 cubic feet/minute<br><1800 liter/minute |  |  |  |  |
| 51 x 59 x 70 inch<br>129 x 151 x 177 cm     |  |  |  |  |
| 970 lbs<br>440 kg                           |  |  |  |  |
|                                             |  |  |  |  |