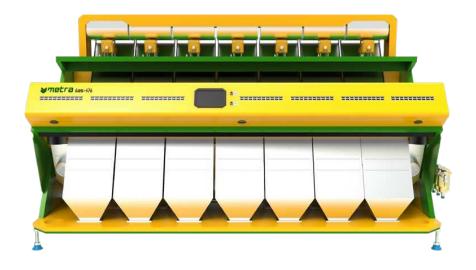

## Smetra 6as-136

## **INTELLIGENT CCD 2 CHUTE MULTI-FUNCTION COLOR SORTER**

#### Multipurpose machine

| 80 - 160 bushels/hour<br>2 - 4 tons/hour    |  |  |  |  |
|---------------------------------------------|--|--|--|--|
| ≥99.9%                                      |  |  |  |  |
| 1.4 - 1.8 Kw                                |  |  |  |  |
| 0.5 - 0.7 <b>M</b> pa                       |  |  |  |  |
| <63 cubic feet/minute<br><1800 liter/minute |  |  |  |  |
| 51 x 59 x 70 inch<br>129 x 151 x 177 cm     |  |  |  |  |
| 970 lbs<br>440 kg                           |  |  |  |  |
|                                             |  |  |  |  |