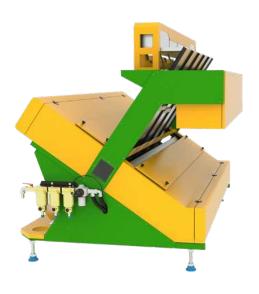

#### PERFECT FUNCTION AND OPTIMIZED CUSTOMER EXPERIENCE.

**Intelligent CCD 7 Chute Multi-function Color Sorter** 

## Smetra 6as-476

#### **INTELLIGENT CCD 7 CHUTE MULTI-FUNCTION COLOR SORTER**

<sup>\*</sup> Note: The specific index varies on the basis of different materials with different rate of foreign/impure materials.