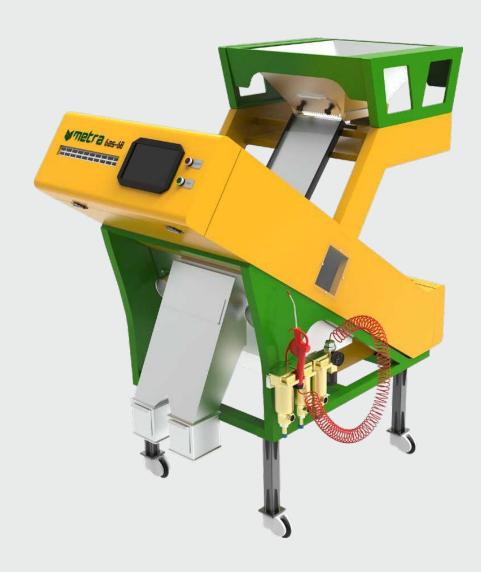

#### LIGENT CCD MULTI-FUNCTION COLOR SORTER

**Simpler** 

1 - 2 tons/hour

Sorting Accurancy \* ≥99.9%

Power 1.0 - 1.3 Kw

Air Pressure 0.4 - 0.6 Mpa

<35 cubic feet/minute Air Consumption

<1000 liter/minute

37 x 59 x 56 inch Dimension 95 x 151 x 143 cm

573 lbs Weight 260 kg

<sup>\*</sup> Note: The specific index varies on the basis of different materials with different rate of foreign/ impure materials.