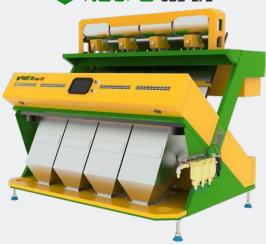

## PROFESSIONAL SOLUTION FOR PRODUCT SORTING, QUALITY **CLASSIFICATION & IMPURITY REMOVAL**

**Intelligent CCD 4 Chute Multi-function Color Sorter** 

## Smetra 6as-272

#### **INTELLIGENT CCD 4 CHUTE MULTI-FUNCTION COLOR SORTER**

<sup>\*</sup> Note: The specific index varies on the basis of different materials with different rate of foreign/ impure materials.

Weight

1808 lbs