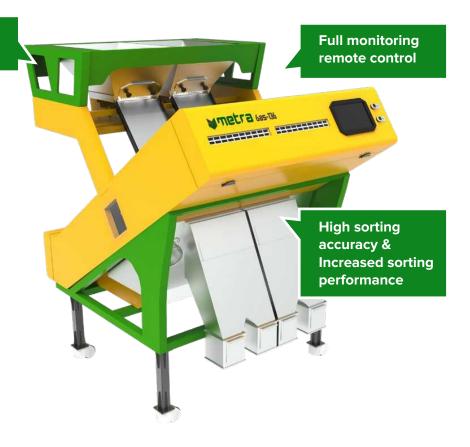

## **METRA COLOR SORTER HIGH ACCURACY SEPARATION RESULTS**

### **Multipurpose machine**

- ✓ Increased Precision
- ✓ Higher Capacity
- ✓ More Efficient
- ✓ Simpler Operation

### **Multipurpose machine**

Shape+Color sorting Smart sort at one go