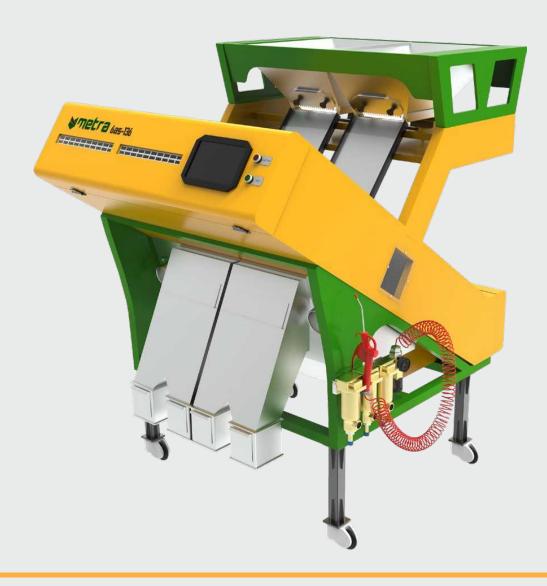

COLOR SORTER



**Simpler** 

1 - 2 tons/hour

Sorting Accurancy \* ≥99.9%

Power 1.0 - 1.3 Kw

Air Pressure 0.4 - 0.6 Mpa

<35 cubic feet/minute Air Consumption

<1000 liter/minute

37 x 59 x 56 inch Dimension 95 x 151 x 143 cm

573 lbs Weight 260 kg

<sup>\*</sup> Note: The specific index varies on the basis of different materials with different rate of foreign/ impure materials.









### **Premium quality products**



1303 S Frontage Road; Suite 200 Hastings, MN, 55033





+1(612)790-6574



james@legacyhemp.com



shorturl.at/dD389









## PROFESSIONAL SOLUTION FOR PRODUCT SORTING, QUALITY **CLASSIFICATION & IMPURITY REMOVAL**

**Intelligent CCD 2 Chute Multi-function Color Sorter** 

## Smetra 6as-136

### **Multipurpose machine**

Shape+Color sorting Smart sort at one go



## **Premium quality products**





















## **INTELLIGENT CCD 2 CHUTE MULTI-FUNCTION COLOR SORTER**

#### Multipurpose machine

| 80 - 160 bushels/hour<br>2 - 4 tons/hour    |  |  |  |  |
|---------------------------------------------|--|--|--|--|
| ≥99.9%                                      |  |  |  |  |
| 1.4 - 1.8 Kw                                |  |  |  |  |
| 0.5 - 0.7 <b>M</b> pa                       |  |  |  |  |
| <63 cubic feet/minute<br><1800 liter/minute |  |  |  |  |
| 51 x 59 x 70 inch<br>129 x 151 x 177 cm     |  |  |  |  |
| 970 lbs<br>440 kg                           |  |  |  |  |
|                                             |  |  |  |  |

<sup>\*</sup> Note: The specific index varies on the basis of different materials with different rate of foreign/ imp