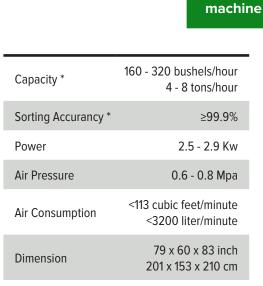

#### Multipurpose machine

| Capacity *          | 120 - 240 bushels/hour<br>3 - 6 tons/hour   |  |  |  |  |
|---------------------|---------------------------------------------|--|--|--|--|
| Sorting Accurancy * | ≥99.9%                                      |  |  |  |  |
| Power               | 2.0 - 2.2 Kw                                |  |  |  |  |
| Air Pressure        | 0.6 - 0.8 <b>M</b> pa                       |  |  |  |  |
| Air Consumption     | <95 cubic feet/minute<br><2700 liter/minute |  |  |  |  |
| Dimension           | 63 x 60 x 104 inch<br>159 x 153 x 265 cm    |  |  |  |  |
| Weight              | 1279 lbs<br>580 kg                          |  |  |  |  |