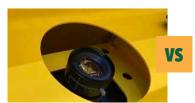

#### **CAMERA LENS**

The METRA color sorting machine adopts a multi-billion pixel high-speed camera, which can identify the true color of materials in high-definition, it can recognize the color accurately while identifying the material diameter as small as 0.04mm

The number of pixels in other manufacturers' color sorters is 20.48 million, and the identification material is black and white imaging. The identification color is fuzzy, and the minimum diameter of the material is 0.08mm.