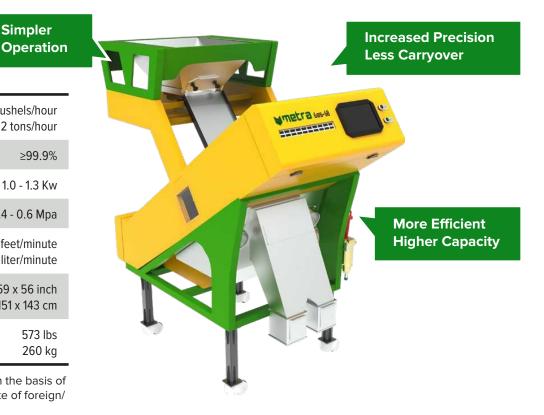

### **Multipurpose machine**

- ✓ Increased Precision
- ✓ Higher Capacity
- ✓ More Efficient
- ✓ Simpler Operation

#### LIGENT CCD MULTI-FUNCTION COLOR SORTER

**Simpler** 

1 - 2 tons/hour

Sorting Accurancy \* ≥99.9%

Power 1.0 - 1.3 Kw

Air Pressure 0.4 - 0.6 Mpa

<35 cubic feet/minute Air Consumption

<1000 liter/minute

37 x 59 x 56 inch Dimension 95 x 151 x 143 cm

573 lbs Weight 260 kg

<sup>\*</sup> Note: The specific index varies on the basis of different materials with different rate of foreign/ impure materials.