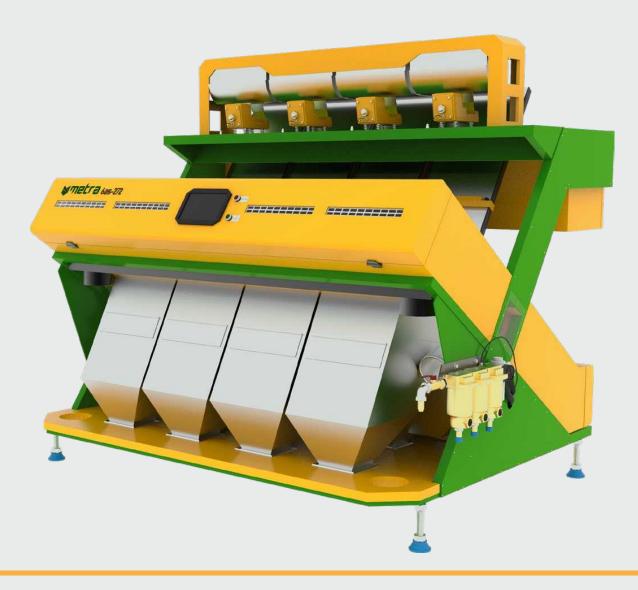

## PROFESSIONAL SOLUTION FOR PRODUCT SORTING, QUALITY **CLASSIFICATION & IMPURITY REMOVAL**

**Intelligent CCD 4 Chute Multi-function Color Sorter** 

## Smetra 6as-272

#### **INTELLIGENT CCD 4 CHUTE MULTI-FUNCTION COLOR SORTER**

<sup>\*</sup> Note: The specific index varies on the basis of different materials with different rate of foreign/ impure materials.

Weight

1808 lbs