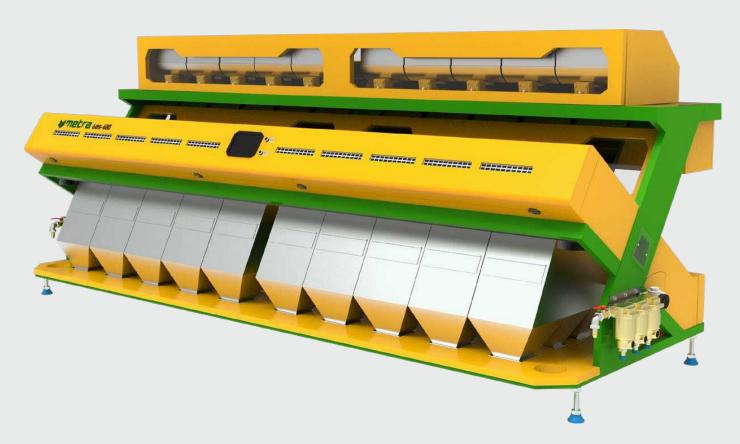

# THE YIELD OF THIS MACHINE IS SO HUGE

Intelligent CCD 10 Chute
Multi-function Color Sorter

## ₩metra 6as-680

#### **INTELLIGENT CCD 10 CHUTE MULTI-FUNCTION COLOR SORTER**

<sup>\*</sup> Note: The specific index varies on the basis of different materials with different rate of foreign/impure materials.