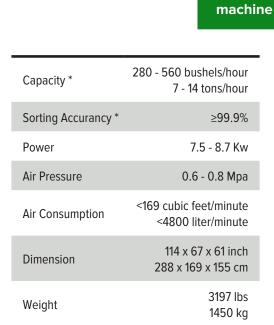

#### **INTELLIGENT CCD 5 CHUTE MULTI-FUNCTION COLOR SORTER**

machine

1070 kg

<sup>\*</sup> Note: The specific index varies on the basis of different materials with different rate of foreign/ impure materials.