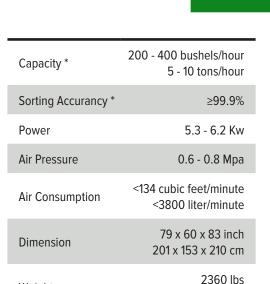

#### **INTELLIGENT CCD 5 CHUTE MULTI-FUNCTION COLOR SORTER**

machine

1070 kg

<sup>\*</sup> Note: The specific index varies on the basis of different materials with different rate of foreign/ impure materials.

### **Multipurpose machine**

- ✓ Increased Precision
- ✓ Higher Capacity
- ✓ More Efficient
- ✓ Simpler Operation

### **Multipurpose machine**

Shape+Color sorting Smart sort at one go