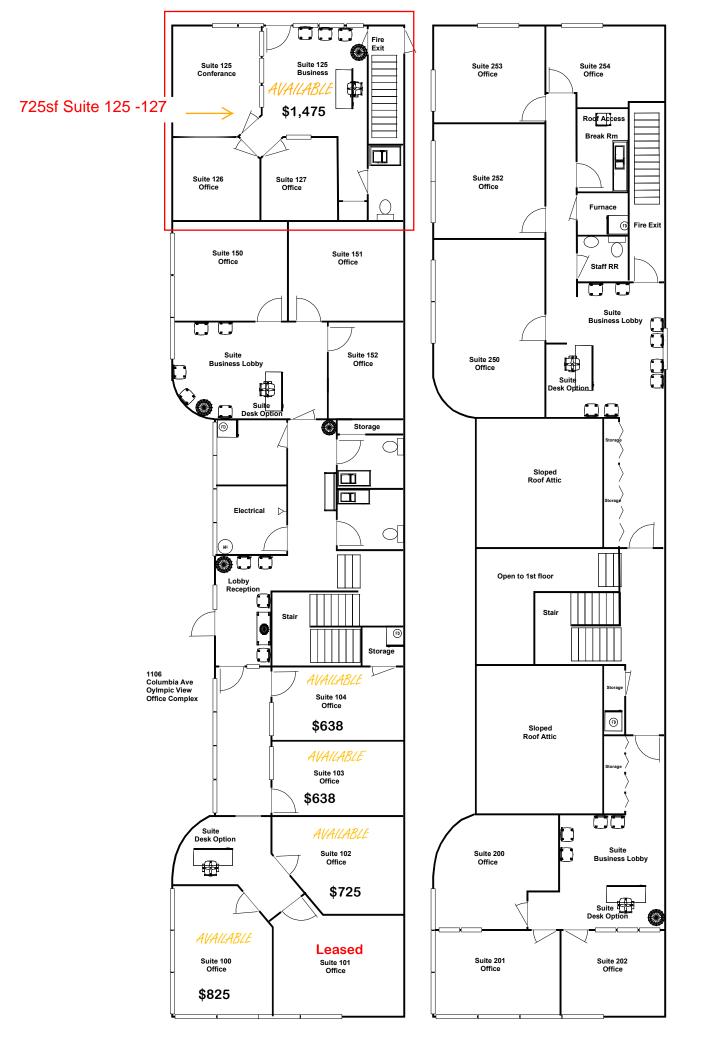

#### **Available**

Suite 104 293sf \$638. mo. Utilities NNN Included Suite 103 293sf \$638. mo. Utilities NNN Included Suite 102 336sf \$725. mo. Utilities NNN Included Suite 100 412sf \$825. mo. Utilities NNN Included Suite 125 725sf \$1,475. mo. NNN Included includes Common area Reception Lobby