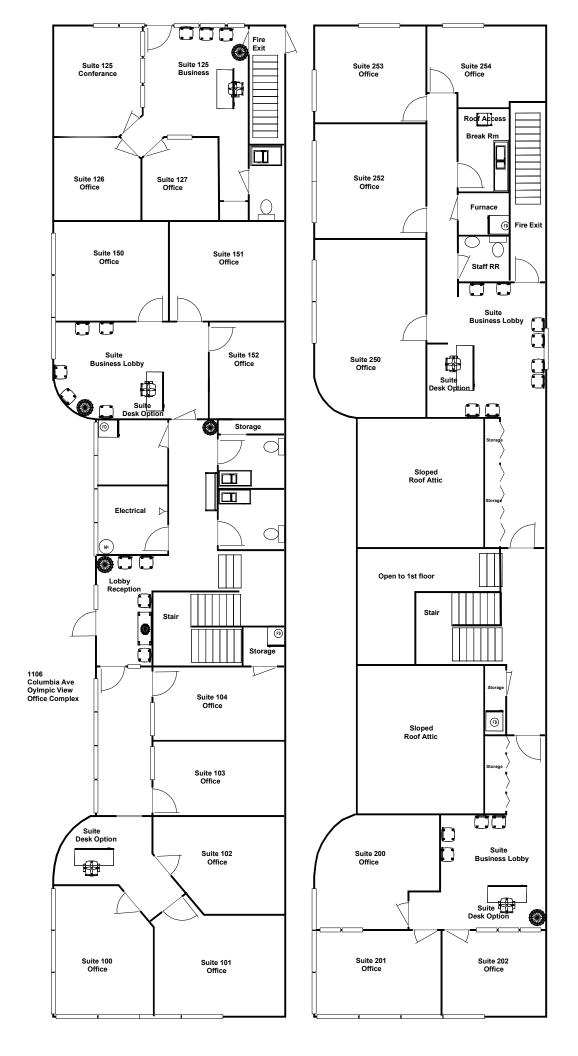

## OLYMPIC VIEW OFFICE COMPLEX

1106 Columbia Ave., Marysville, WA. 98270

## **BUILDING FEATURES**

Psychological &

**Family Services** 

1111

**Fountaingate** 

https://marysvilleofficespace.com

- → Medical and General Office Space
- ★ Convenient Free Parking
- ✦ Great Value and Opportunity
- ♦ Some Tenant Improvements Available