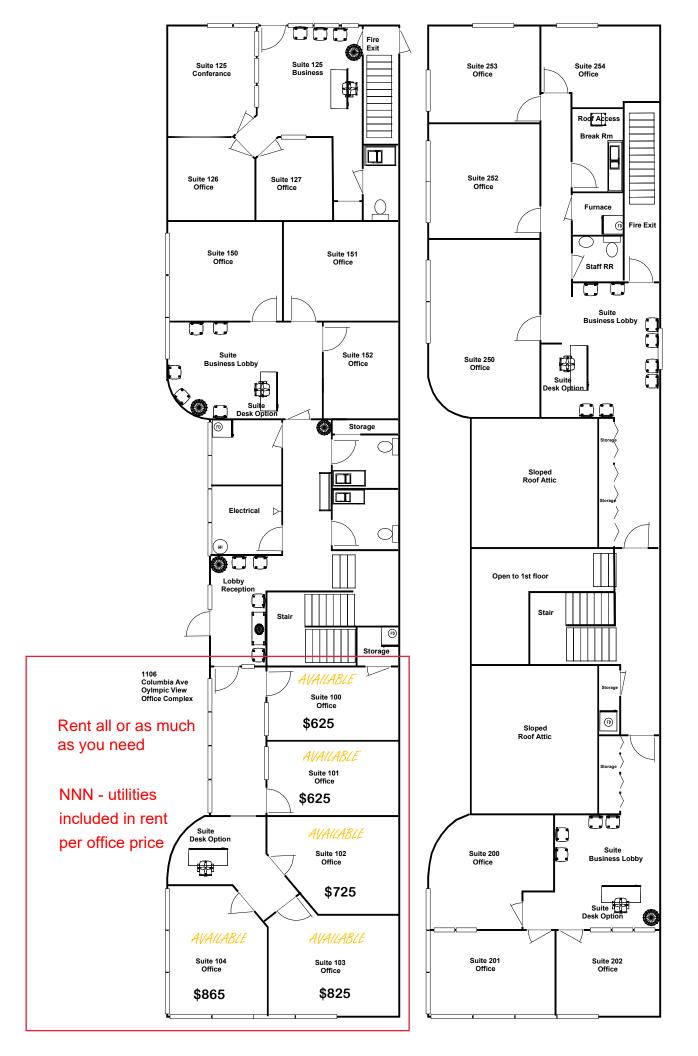

#### **Available Dec 2022**

Suite 100 thru 104 entire Suite \$2,195+ nnn 5 Offices with Common area Reception Lobby Partial space rental shown on floor plan

For More Information Contact (206) 715-9000