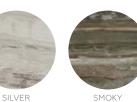

| INISHES: | MATTE | GLOSSY |
|----------|-------|--------|
|          |       |        |

**RIVER MARBLE**<sup>™</sup>

COLORBODY<sup>™</sup> PORCELAIN FLOOR

RIVER RAPIDS RM90

SMOKY **RIVER RM94** 

SIZES:

NOT ALL PRODUCTS ARE AVAILABLE IN ALL SIZES / COLORS