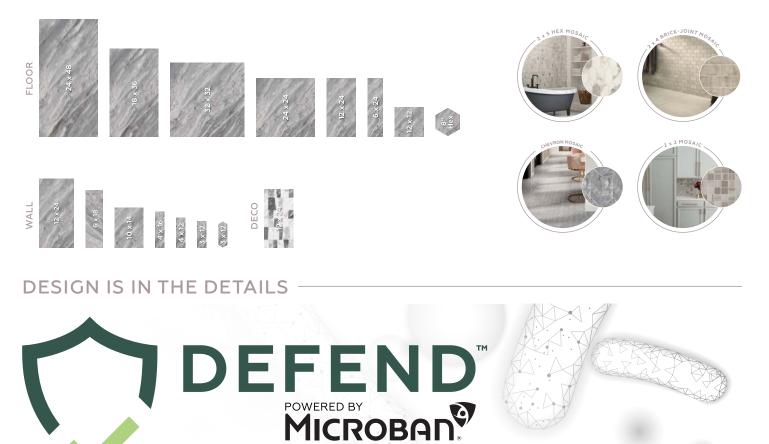

#### SIZES & SHAPES —

AVAILABLE IN MULTIPLE LENGTHS & WIDTHS + UNFORGETTABLE SHAPES!

## MICROBAN<sup>®</sup> PROTECT AGAINST THE INVISIBLE

#### DEFEND<sup>™</sup>

A DISTINCT PRODUCT LINE OF HIGH-PERFORMANCE PORCELAIN ANTIMICROBIAL FLOOR AND WALL TILES. DESIGNED TO PROMOTE CLEANER SPACES EMPOWERED WITH MICROBAN® ANTIMICROBIAL PRODUCT PROTECTION FOR YOUR FLOOR, WALL AND MOSAIC TILE AND TO PROVIDE A LIFETIME OF CLEANLINESS THAT DOES NOT WASH OFF OR WEAR AWAY.