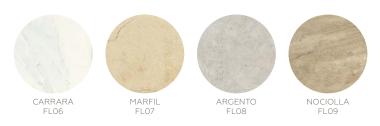

0

OPAL RA11



CAVIAR RA13



I The second second second

NAME AND ADDRESS OF

JAK

RIVER MARBLE SMOKY RIVER | 12 x 24 floo

----

12 x 12 Floor Tile

4 x 16

Wave Wall Tile

FINISHES: MATTE | GLOSSY

12 x 24

Floor Tile

3/4 x 3/4

Mosaic

FINISHES: MATTE | POLISHED

Penny Round

12 x 24

← 4 x 16 Wall Tile

Floor Tile

#### CORE FUNDAMENTALS<sup>™</sup> PRIME

#### GLAZED CERAMIC FLOOR, WALL & MOSAIC





#### FAMED<sup>™</sup> + MICROBAN<sup>®</sup>

COLORBODY" PORCELAIN FLOOR & CHEVRON MOSAIC AND GLAZED CERAMIC PENNY ROUND MOSAIC WITH MICROBAN® TECHNOLOGY









SIZES:

18 x 36

□ 10 × 14 Wall Tile

1.5" Hexagon Mosaic

SIZES:

餓

24 x 24

Floor Tile

3 x 6 Chevron

Mosaic

Floor Tile

DIAMOND FM10

**FLORENTINE**<sup>™</sup> GLAZED PORCELAIN FLOOR & GLAZED CERAMIC WALL AND MOSAIC



| SIZES:     |            |             |
|------------|------------|-------------|
| 24 x 24    | 12 x 24    | 12 x 12     |
| Floor Tile | Floor Tile | Floor Tile  |
| 12 x 24    | 10 x 14    | 2 x 4       |
| Wall Tile  | Wall Tile  | Brick-joint |
| (Glossy)   | (Glossy)   | Mosaic      |

| INISHES: | MATTE | GLOSSY |
|----------|-------|--------|
|          |       |        |





**RIVER MARBLE**<sup>™</sup>

COLORBODY<sup>™</sup> PORCELAIN FLOOR

RIVER RAPIDS RM90



SMOKY **RIVER RM94** 



SIZES:

NOT ALL PRODUCTS ARE AVAILABLE IN ALL SIZES / COLORS

SPRINGS RM92









PERPETUO TIMELESS WHITE | 12 x 24 & 8" hexagon floor

#### SUPREME SPLENDOR

Perpetuo™ delivers the everlasting beauty of marble veining in five neutral yet striking visuals. Design your entire living space wi