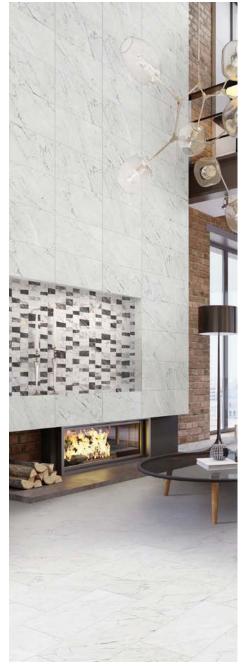

## DISCOVER OUR ASSORTMENT OF MARBLE LOOK VISUALS

N

DISCOVER OUR ASSORTMENT OF MARBLE LOOK VISUALS WITH GLAMOROUS DETAILS AND LAVISH VIBES.

 $0 \ 0$ 

Throughout history, marble has been the peak of luxury. Our innovative technology has provided us the ability to duplicate marble's magnificent veining to such a degree, it is almost impossible to distinguish between natural stone marble and marble-look porcelain. Our marble look assortment features stunning styles from Calacatta to Carrara in bright white to dramatic grey and bold blacks.

LOW VEINING

MARBLE ATTACHÉ LAVISH™ DIAMOND CARRARA | 12 × 24 floor

HIGH VEINING

MARBLE ATTACHÉ<sup>™</sup> CALACATTA | 12 x 24 floor

COLUMN SEC. 1

FAMED<sup>™</sup> DIAMOND | 12 × 24 floor

ace Su

RIVER MARBLE<sup>™</sup> SMOKY RIVER | 12 × 24 floor