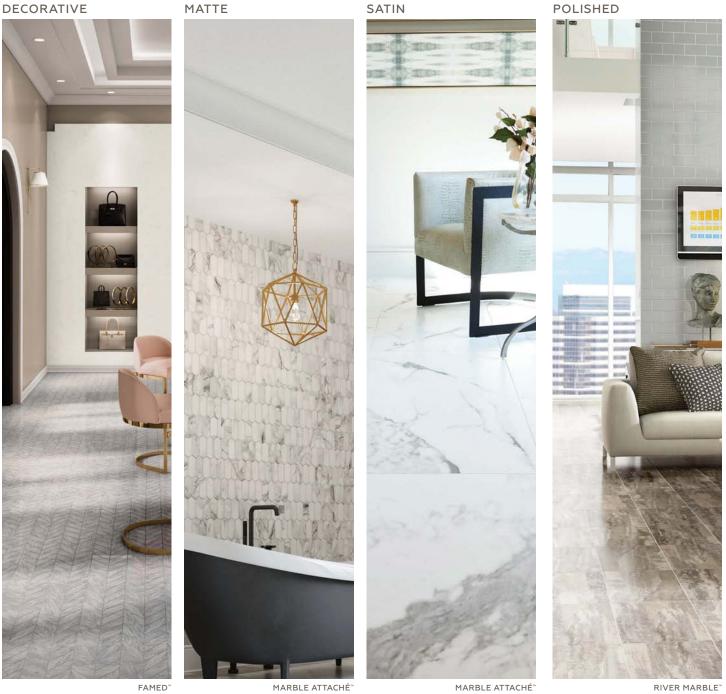

arrara in bright white to dramatic grey and bold blacks.







# AVAILABLE FINISHES: MATTE | SATIN | POLISHED | GLOSSY

#### SIZES & SHAPES —

AVAILABLE IN MULTIPLE LENGTHS & WIDTHS + UNFORGETTABLE SHAPES!



## MICROBAN<sup>®</sup> PROTECT AGAINST THE INVISIBLE

#### DEFEND<sup>™</sup>

A DISTINCT PRODUCT LINE OF HIGH-PERFORMANCE PORCELAIN ANTIMICROBIAL FLOOR AND WALL TILES. DESIGNED TO PROMOTE CLEANER SPACES EMPOWERED WITH MICROBAN® ANTIMICROBIAL PRODUCT PROTECTION FOR YOUR FLOOR, WALL AND MOSAIC TILE AND TO PROVIDE A LIFETIME OF CLEANLINESS THAT DOES NOT WASH OFF OR WEAR AWAY.

LOW VEINING



MARBLE ATTACHÉ LAVISH™ DIAMOND CARRARA | 12 × 24 floor



HIGH VEINING



MARBLE ATTACHÉ<sup>™</sup> CALACATTA | 12 x 24 floor



COLUMN SEC. 1

FAMED<sup>™</sup> DIAMOND | 12 × 24 floor

ace Su



RIVER MARBLE<sup>™</sup> SMOKY RIVER | 12 × 24 floor

MARBLE ATTACHÉ<sup>™</sup> CALACATTA | 24 x 48 floor

MARBLE ATTACHÉ™ CALACATTA | 2 x 5 Linear Hex Mosaic

GLAMOUR | Chevron Mosaic

### ON THE WANT LIST

Browse luxurious Marble Look tile inspiration in go-anywhere, low-maintenance porcelain.

#### SHOP IT ALL AT DALTILE.COM

























RAVEL<sup>™</sup> OPAL | 32 x 32 floor

#### MARBLES OF THE WORLD

Unlock the sublime elegance of natural stone in the extravagant 32 x 32 format for a seamless design that will stand the test of time. Available in four of our most coveted marble and stone looks, each with an authentic veining visual and your choice of a matte or polished finish. Where Ravel<sup>™</sup> goes, luxury follows.

#### **RAVEL**<sup>™</sup> GLAZED PORCELAIN FL