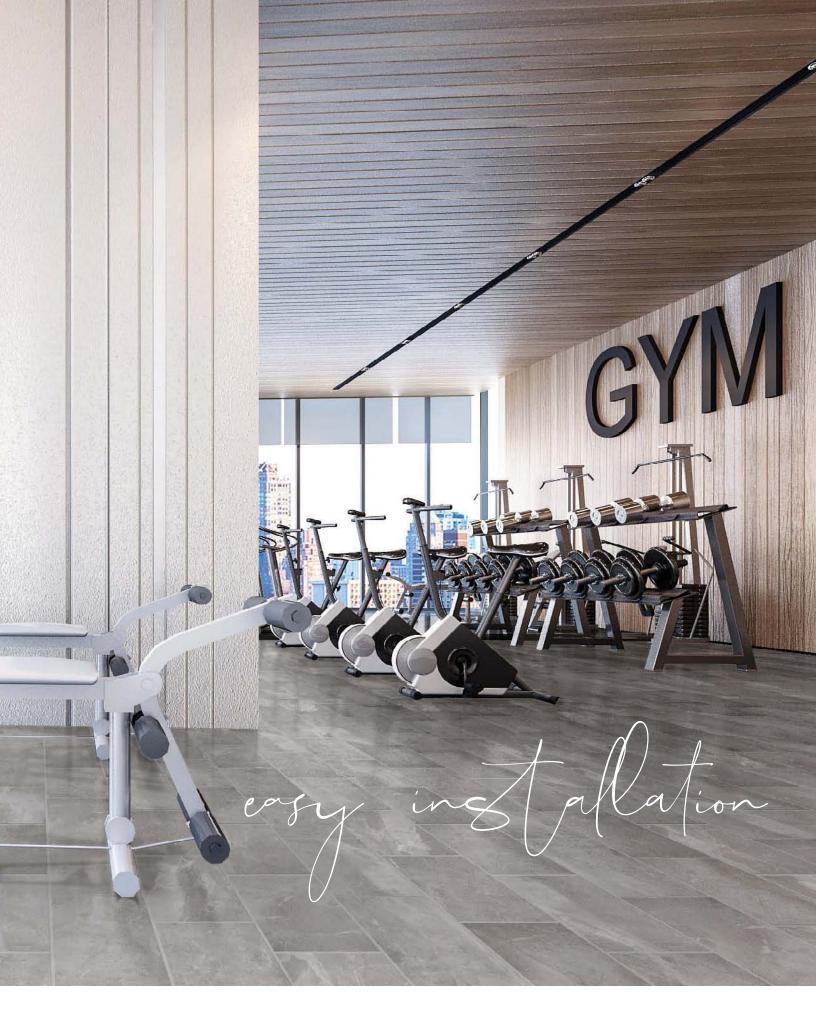

S: MATTE | POLISHED | SATIN

#### TUXEDO PT26



marla

#### **COSTAR**<sup>™</sup>

GLAZED PORCELAIN FLOOR & GLAZED CERAMIC WALL & MOSAIC





SKY CT75

#### 

GLAZED PORCELAIN FLOOR TILE AND GLAZED CERAMIC WALL TILE & MOSAICS





6 x 18 Wall Tile

SIZES:



FINISHES: MATTE | GLOSSY

12 x 24

#### MARBLE ATTACHÉ<sup>™</sup>

COLORBODY<sup>™</sup> PORCELAIN FLOOR & MOSAIC

MARBLE ATTACHÉ LAVISH<sup>™</sup>

COLORBODY<sup>™</sup> PORCELAIN FLOOR & MOSAIC



MA87

TRAVERTINE MA85

TURKISH SKYLINE MA86



CRUX MA84



24 x 48 ] 12 x 24 Floor Tile Floor Tile 2 x 5 Linear Hex Mosaic 2 x 2 Mosaic

SIZES:





12 x 24 2 x 2 Mosaic Chevron  $\gg$ Deco Tile Mosaic

GOLDEN REVERIE MA71



DIAMOND CARRARA MA70

PEARL ARABESQUE MA72

STELLAR GREY MA73





MODERNA DECO MA74

ENTRANCED DECO MA75









marbl EASY INSTALLATION | DESIGNS

#### SIZES:











CALACATTA MARBLE QC01\*\*



REVOTILE<sup>™</sup> ENCHANTING MARBLE | 12 x 24 floor





7834 C. F. Hawn Freeway | Dallas, Texas 75217 | 1.800.933.TILE

©2023 Daltile (8/23)

To view the complete collection of Daltile products, visit our website at www.daltile.com.

T