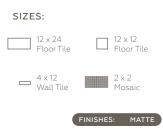

#### 

GLAZED PORCELAIN FLOOR TILE AND GLAZED CERAMIC WALL TILE & MOSAICS

6 x 18 Wall Tile

SIZES:

FINISHES: MATTE | GLOSSY

12 x 24