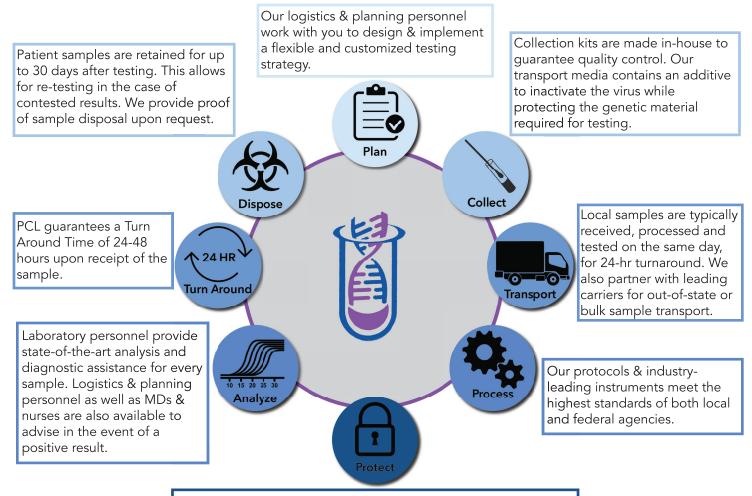

## Flexibility based on YOUR Needs

Our goal is to help get your institution up and running safely. We are also available to work with you to determine testing frequency for employees/clients and can adjust this schedule as needed.

Our sample acquisition personnel are available to manage sample collection and transportation.

### **Rapid Turn Around Time**

We offer an extremely competitive turn around time. Test results are typically available 24-48 hours after we receive the sample. We recommend notifying PCL in advance of sample arrival.

If PCL participates in sample collection, we provide immediate transportation back to the laboratory. PCL also provides pre-paid shipping boxes for non-local or pre-collected samples.

Email alerts are sent to the client upon release of the result. Reports can be downloaded via our online portal. PCL also reports all results to New York State.

PCL is currently developing and validating a pooled-sample testing strategy which will increase our testing capacity and further decrease our turn around time.

Contact us today! Info@DxPrecision.com