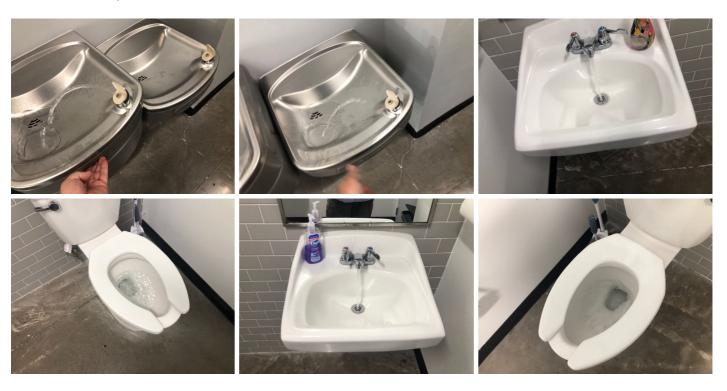

#### **Plumbing Trim complete**

• The plumbing trim appeared to be complete. Toilets, urinals & sinks were installed and appeared to be working at the time of inspection.