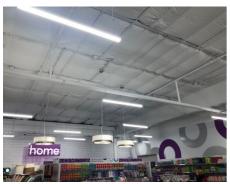

### **Electrical Trim Complete**

• The electrical trim appeared to be complete at the time of inspection. Switches, switch plates, outlets and outlet plates were installed. Light fixtures were installed and the electrical panels were installed, labelled and the covers were secured in place.

### **HVAC Trim Complete**

right side

• The HVAC contractor appears to have finished with the HVAC Trim. The grills were installed and the air inside of the building was being conditioned at the time of inspection.