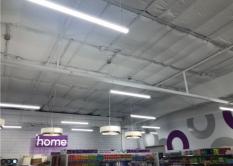

### **HVAC Trim Complete**

right side

• The HVAC contractor appears to have finished with the HVAC Trim. The grills were installed and the air inside of the building was being conditioned at the time of inspection.