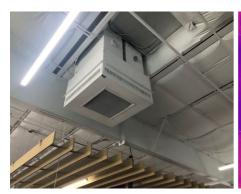

### **HVAC Trim Complete**

right side

• The HVAC contractor appears to have finished with the HVAC Trim. The grills were installed and the air inside of the building was being conditioned at the time of inspection.