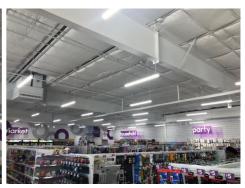

### **HVAC Trim Complete**

right side

• The HVAC contractor appears to have finished with the HVAC Trim. The grills were installed and the air inside of the building was being conditioned at the time of inspection.