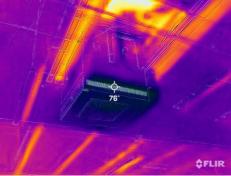

### **HVAC** not cooling Properly

left side

• The HVAC system was not cooling properly at time of inspection. It could be hard to be running, but the temperatures coming out of the supply grill appeared to be warmer than they should be.