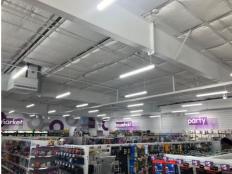

### **Electrical Trim Complete**

• The electrical trim appeared to be complete at the time of inspection. Switches, switch plates, outlets and outlet plates were installed. Light fixtures were installed and the electrical panels were installed, labelled and the covers were secured in place.

### **HVAC Trim Complete**

right side

• The HVAC contractor appears to have finished with the HVAC Trim. The grills were installed and the air inside of the building was being conditioned at the time of inspection.