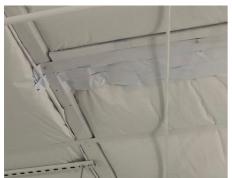

#### **Patch observed**

The insulation sheathing was observed to be patched at the left rear corner inside the building. The patch appeared to have been done with blue painters tape spray paint.