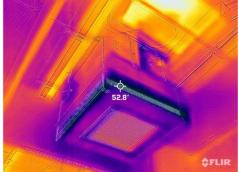

### **HVAC** not cooling Properly

left side

• The HVAC system was not cooling properly at time of inspection. It could be hard to be running, but the temperatures coming out of the supply grill appeared to be warmer than they should be.