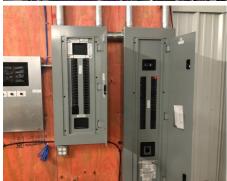

### **Electrical Trim Complete**

• The electrical trim appeared to be complete at the time of inspection. Switches, switch plates, outlets and outlet plates were installed. Light fixtures were installed and the electrical panels were installed, labelled and the covers were secured in place.