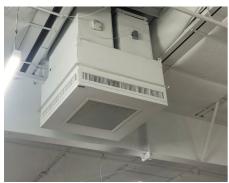

### **HVAC Trim Complete**

right side

• The HVAC contractor appears to have finished with the HVAC Trim. The grills were installed and the air inside of the building was being conditioned at the time of inspection.