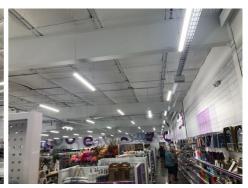

### **Electrical Trim Complete**

• The electrical trim appeared to be complete at the time of inspection. Switches, switch plates, outlets and outlet plates were installed. Light fixtures were installed and the electrical panels were installed, labelled and the covers were secured in place.

### **HVAC Trim Complete**

right side

• The HVAC contractor appears to have finished with the HVAC Trim. The grills were installed and the air inside of the building was being conditioned at the time of inspection.