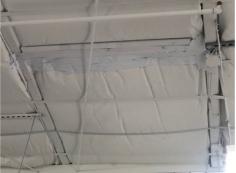

#### **Patch observed**

The insulation sheathing was observed to be patched at the left rear corner inside the building. The patch appeared to have been done with blue painters tape spray paint.