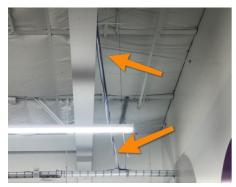

#### Low voltage wires hung temporarily

right side

The low-voltage wires were observed to be hung in a temporary manner on the right side interior of the building.