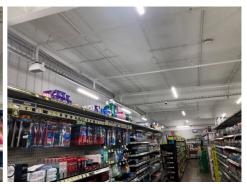

#### **HVAC Trim Complete**

• The HVAC contractor appears to have finished with the HVAC Trim. The grills were installed and the air inside of the building was being conditioned at the time of inspection.