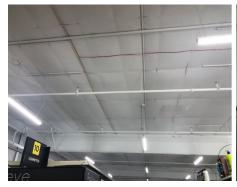

### **Electrical Trim Complete**

• The electrical trim appeared to be complete at the time of inspection. Switches, switch plates, outlets and outlet plates were installed. Light fixtures were installed and the electrical panels were installed, labelled and the covers were secured in place.

#### **HVAC Trim Complete**

• The HVAC contractor appears to have finished with the HVAC Trim. The grills were installed and the air inside of the building was being conditioned at the time of inspection.