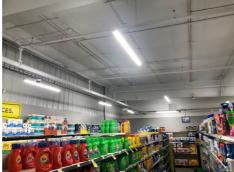

### **Electrical Trim Complete**

• The electrical trim appeared to be complete at the time of inspection. Switches, switch plates, outlets and outlet plates were installed. Light fixtures were installed and the electrical panels were installed, labelled and the covers were secured in place.

#### **HVAC Trim Complete**

• The HVAC contractor appears to have finished with the HVAC Trim. The grills were installed and the air inside of the building was being conditioned at the time of inspection.