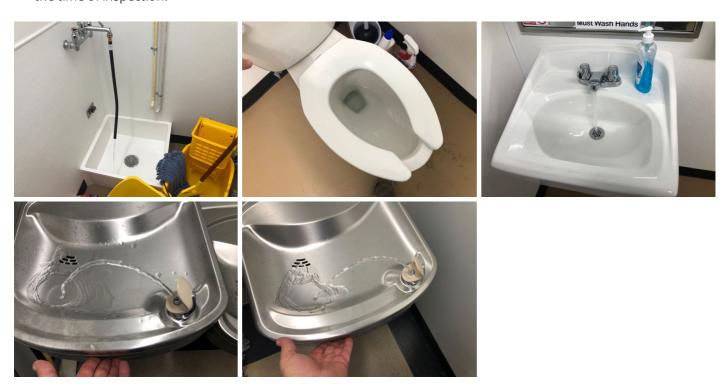

#### **Plumbing Trim complete**

• The plumbing trim appeared to be complete. Toilets, urinals & sinks were installed and appeared to be working at the time of inspection.