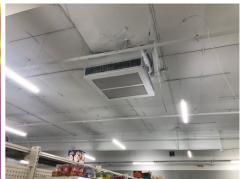

#### **HVAC Trim Complete**

• The HVAC contractor appears to have finished with the HVAC Trim. The grills were installed and the air inside of the building was being conditioned at the time of inspection.