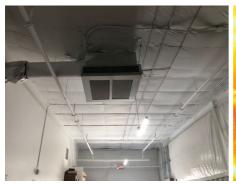

#### **HVAC Trim Complete**

• The HVAC contractor appears to have finished with the HVAC Trim. The grills were installed and the air inside of the building was being conditioned at the time of inspection.