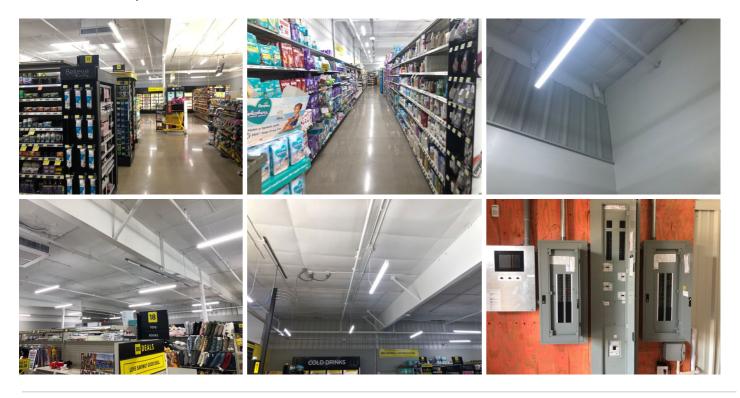

### **Electrical Trim Complete**

• The electrical trim appeared to be complete at the time of inspection. Switches, switch plates, outlets and outlet plates were installed. Light fixtures were installed and the electrical panels were installed, labelled and the covers were secured in place.

#### **HVAC Trim Complete**

• The HVAC contractor appears to have finished with the HVAC Trim. The grills were installed and the air inside of the building was being conditioned at the time of inspection.