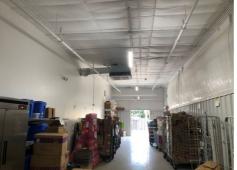

## **Framing Complete**

• All framing, for the building appeared to be completed the time Inspection.

### **Building Insulated**

• The buildings insulation was observed to be in place or already installed at the time of inspection.