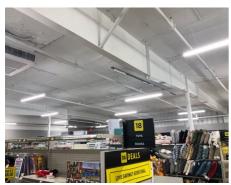

### **Electrical Trim Complete**

• The electrical trim appeared to be complete at the time of inspection. Switches, switch plates, outlets and outlet plates were installed. Light fixtures were installed and the electrical panels were installed, labelled and the covers were secured in place.

#### **HVAC Trim Complete**

• The HVAC contractor appears to have finished with the HVAC Trim. The grills were installed and the air inside of the building was being conditioned at the time of inspection.