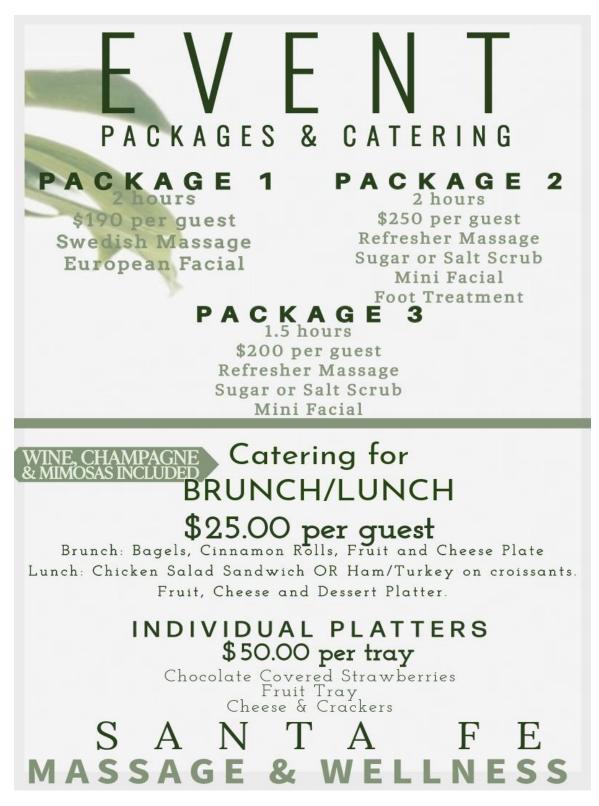

After reviewing our online menu at <u>www.santafemassageandwellness.com</u> or our detailed brochure, please make note of the package or services each individual guest would like to receive on the forms provided. **Please be sure to note any special needs or upgrades on packages and services**.

#### \*Please note that bringing ANY outside food will result in an additional charge

Please enter the credit or debit card number you wish to use to reserve your appointments.

| Note: We accept Visa | a, MC, AmEx | and Discover |
|----------------------|-------------|--------------|
|----------------------|-------------|--------------|