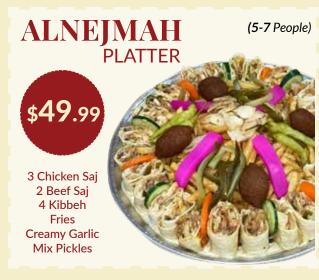

### SHAWARMA (4-5 People) FAMILY PLATTER

| Chicken Platter          | \$39.99 |
|--------------------------|---------|
| Beef Platter             | \$44.99 |
| Mix Platter Beef/Chicken | \$44.99 |

ALL PLATTERS COME WITH:

Saj Bread, Fries, Creamy Garlic, Mix Pickle & Tahini Sauce