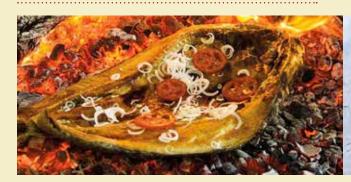

## MESGOUF

Comes with Rice/Fries, Muhammara, Salad & Nejmah Sauce

Masgouf is the national dish of Iraq. The fish used to prepare masgouf is usually freshwater carp, which is butterflied, marinated, set on skewers, then grilled next to an open fire.