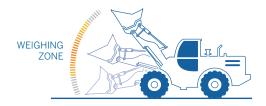

Measuring in the 'sweet spot' reduces bad measures at the start and end of the lift (e.g. dropping material). The L3180 takes more samples of bucket payload in the 'sweet spot' to provide a more accurate weight.