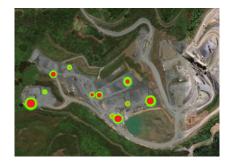

## SMARTER DATA MANAGEMENT

- In-cab performance KPIs (ton/ hour, tons, truck count) to help operators monitor performance and achieve daily targets
- Access to site production and operator performance KPIs anywhere, anytime on your mobile device\*
- Visualize loadout performance with heatmaps\*
- Never lose a load ticket again. eTickets send load information to your customer's email\*
- Track location and distance traveled with built-in GPS\*
- Easy InsightHQ connectivity with built-in WiFi

#### **SMART LOCATIONS**

Track loading locations to monitor incorrect stockpile or truck loading.