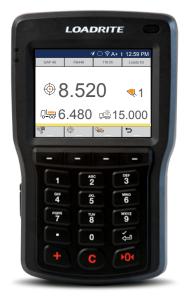

## SMARTER INTERFACE

+ + + + +

When it gets busy and the pressure is on, ease of use helps improve precision

++++++++

- ► 100% larger display (than other LOADRITE scales)
- Color touch screen for faster menu navigation and interaction
- External keyboard input (or Android device charging) via USB port

#### **BIGGER SCREEN**

5.7" size screen is twice the size of previous generation LOADRITE products with both touch and durable button interaction