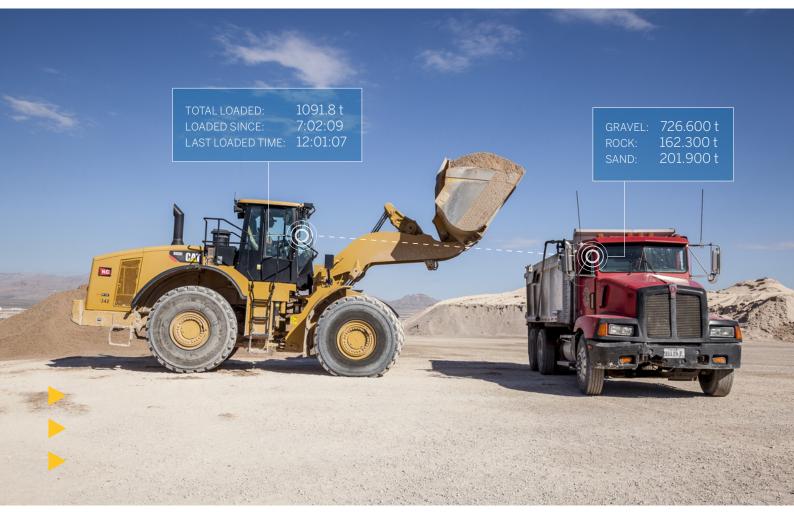

## SMARTER DATA MANAGEMENT

- In-cab performance KPIs (ton/ hour, tons, truck count) to help operators monitor performance and achieve daily targets
- Access to site production and operator performance KPIs anywhere, anytime on your mobile device\*
- Visualize loadout performance with heatmaps\*
- Never lose a load ticket again. eTickets send load information to your customer's email\*
- Track location and distance traveled with built-in GPS\*
- Easy InsightHQ connectivity with built-in WiFi

#### **SMART LOCATIONS**

Track loading locations to monitor incorrect stockpile or truck loading.