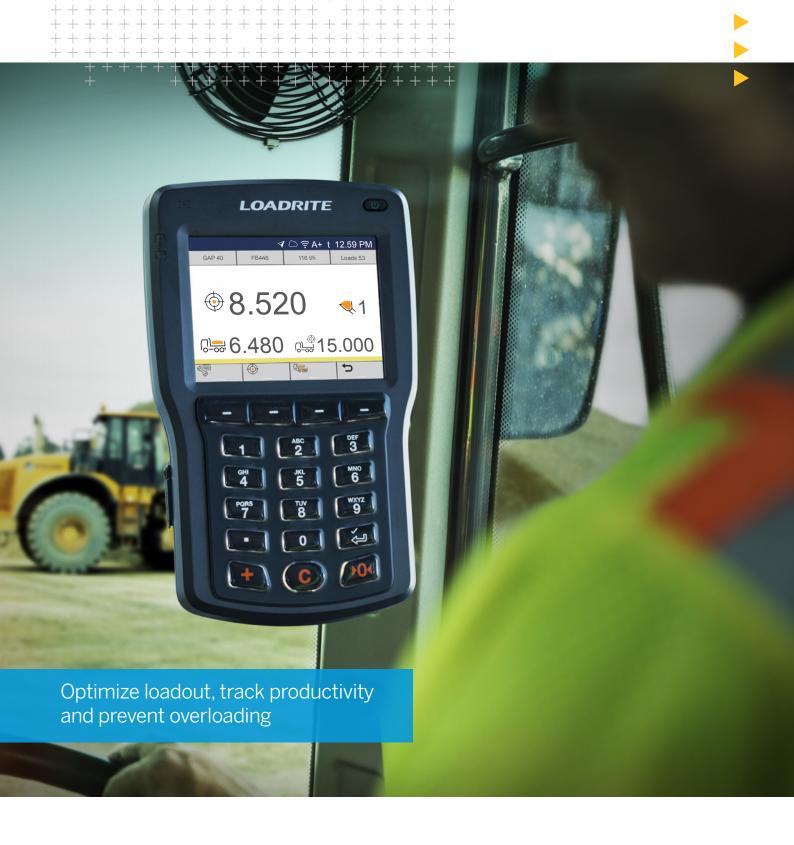

## SMARTER INTERFACE

+ + + + +

When it gets busy and the pressure is on, ease of use helps improve precision

++++++++

- ► 100% larger display (than other LOADRITE scales)
- Color touch screen for faster menu navigation and interaction
- External keyboard input (or Android device charging) via USB port

#### **BIGGER SCREEN**

5.7" size screen is twice the size of previous generation LOADRITE products with both touch and durable button interaction