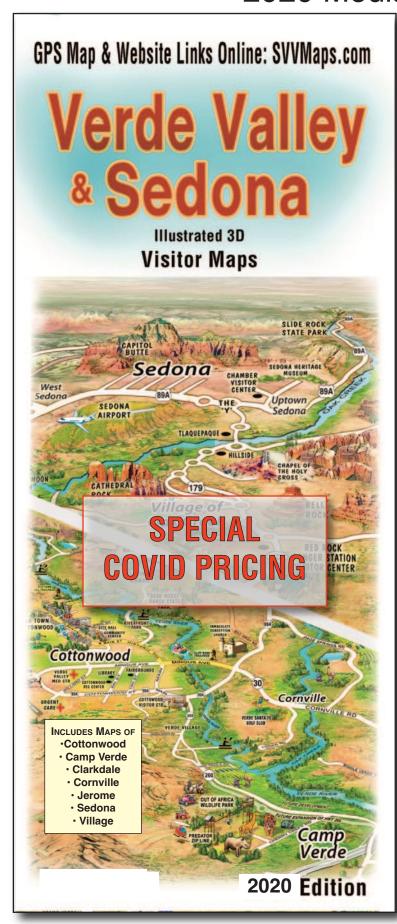

# Here is the 2020 Solution to Efficient Visitor Marketing

- 125,000+ distributed to ensure expanded visitor reach throughout the Verde Valley, Flagstaff, and Scottsdale/Phoenix areas with special emphasis on high-traffic commercial areas and Visitor Centers.
- Sponsor Benefits:
  - Name of business on map, color coded to type of business, with map coordinates on ad.
  - Full Color ad placed on map, per agreement
  - Company name, description, web link and GPS map Link on SUUMaps.com
- Maps created by world known
   3D map artist Jean-Louis Renault.
- This new Verde Valley map illustrates an official "brand" for the Verde Valley as a "destination!"

### **VERDE VALLEY & SEDONA 3D VISITOR MAPS**