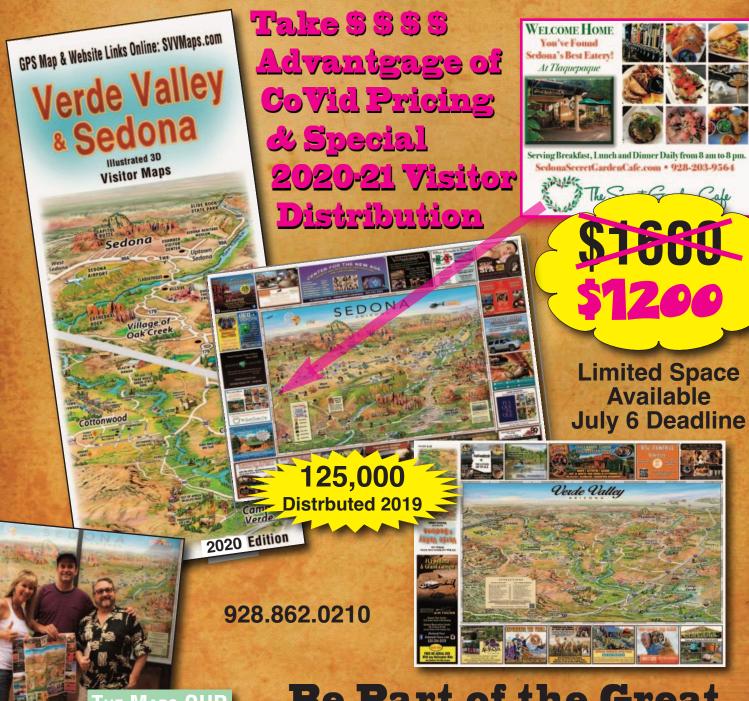

# 

Restaurants, Wineries & Businesses who are EXCITED ABOUT our Future!

Become a Sponsor on the 2020-21 Sedona & Verde Valley's Powerful 3D Visitor Maps

Be Part of the Great

Sedona Comeback!

Verde Valley & Sedona 3D Visitor MAPS

2020 Media Information

THE VERDE VALLEY & SEDONA
3D MAPS ARE A ROARING SUCCESS!
NOW IT'S TIME FOR 2020!

2020 PRINTING DATE: JULY 2020

# Here is the 2020 Solution to Efficient Visitor Marketing

- 125,000+ distributed to ensure expanded visitor reach throughout the Verde Valley, Flagstaff, and Scottsdale/Phoenix areas with special emphasis on high-traffic commercial areas and Visitor Centers.
- Sponsor Benefits:
  - Name of business on map, color coded to type of business, with map coordinates on ad.
  - Full Color ad placed on map, per agreement
  - Company name, description, web link and GPS map Link on SUUMaps.com
- Maps created by world known
   3D map artist Jean-Louis Renault.
- This new Verde Valley map illustrates an official "brand" for the Verde Valley as a "destination!"

# Verde Valley & Sedona 3D Maps 2020 Sponsor Specifications/Cost

### Sedona Side Map Sponsorship

Availability & Position Subject to Review

3.5" x 3"

\$600 x 3 months\* (or) \$1,600 per ad \$1200