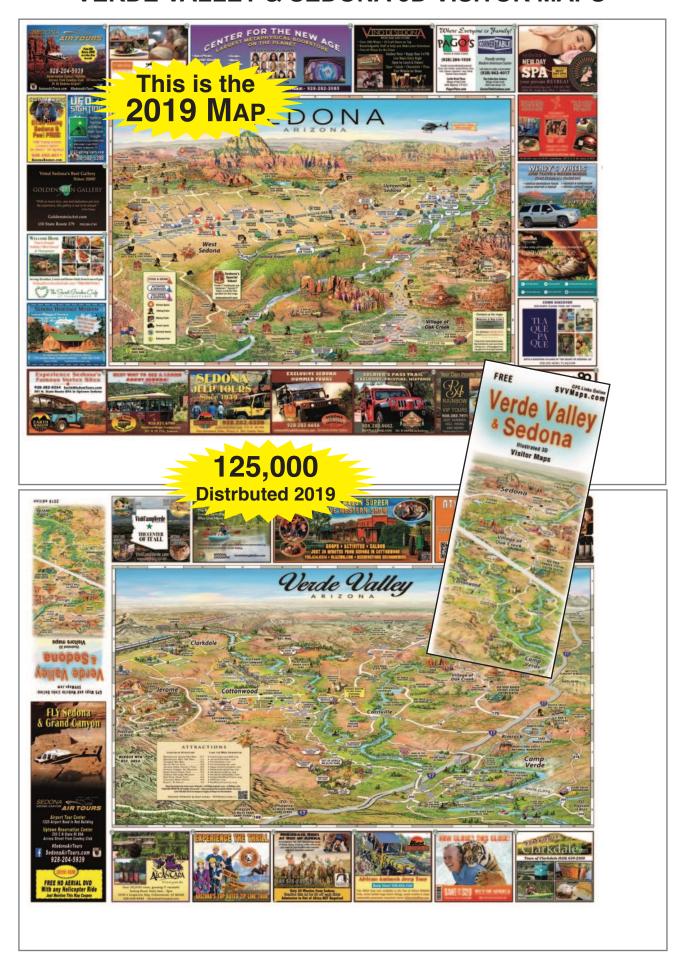

# Here is the 2020 Solution to Efficient Visitor Marketing

- 125,000+ distributed to ensure expanded visitor reach throughout the Verde Valley, Flagstaff, and Scottsdale/Phoenix areas with special emphasis on high-traffic commercial areas and Visitor Centers.
- Sponsor Benefits:
  - Name of business on map, color coded to type of business, with map coordinates on ad.
  - Full Color ad placed on map, per agreement
  - Company name, description, web link and GPS map Link on SUUMaps.com
- Maps created by world known
   3D map artist Jean-Louis Renault.
- This new Verde Valley map illustrates an official "brand" for the Verde Valley as a "destination!"