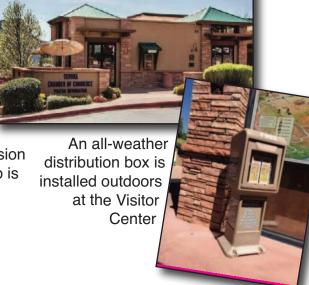

# At Sedona Chamber of **Commerce Visitor Center**

Prominently displayed in the Visitor Center in the heart of Uptown. The visitor center sees over 300,000 visitors a year coming into their information center.

A ten foot wide version of the Sedona map is displayed on the exterior windrow

Extrate Res Rea Co

Ranger Station