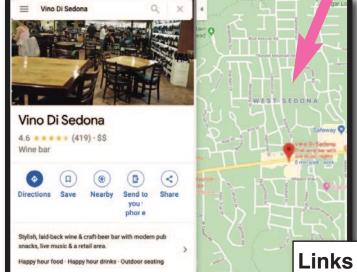

# SVVMaps.com

This simple website functions as if its an app and allows the user to gain information on all advertisers, links to their website AND a GPS link to Google Maps for simple turn by turn directions to the business.

Links to the advertiser-sponsor website and a GPS link to Google Maps is one of the benefits of being a sponsor.