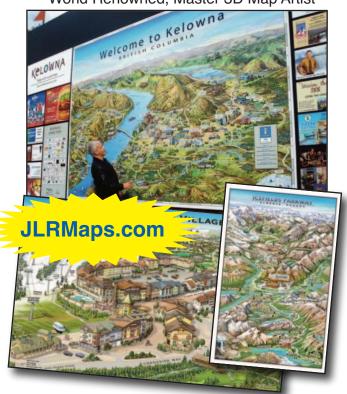

# The Map Maker Jean-Louis Rheault

World Renowned, Master 3D Map Artist

In addition, many sponsors choose to distribute the Verde Valley & Sedona 3D Illustrated Maps.