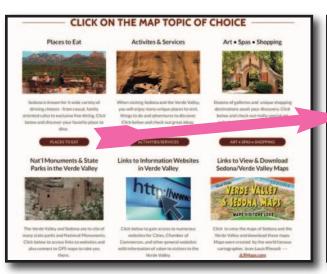

# **Integrated with Internet**

The Verde Valley and Sedona 3D Visitor Maps have an interactive connection to the internet!

# SVVMaps.com

This simple website functions as if its an app and allows the user to gain information on all advertisers, links to their website AND a GPS link to Google Maps for simple turn by turn directions to the business.

Links to the advertiser-sponsor website and a GPS link to Google Maps is one of the benefits of being a sponsor.