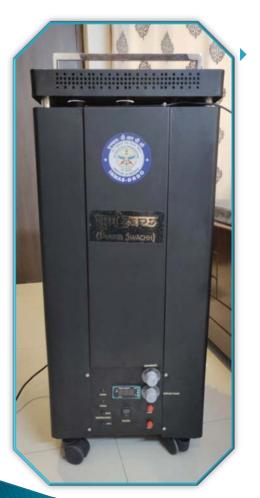

### **ORCS Sanitization Unit (Poorn Swachh)**

### Ozonated Radical Confined Space (ORCS) Disinfection Unit (Poorn Swachh)

Sanitize your home, office, hotels, rail / metro /ship /air coaches, clinics, cars, ambulance daily by Disinfectant Fog

First Generation Organic Sterilient Pre-Mix Fog sanitizing Confined Spaces

### Fumigant based Room Disinfection Unit

Device is durable and portable with auto cut off

### Portable, Movable Enhanced Cleaning Unit

**Sterility Assurance Level (Ozonated Radical)** Ozonated Radical (Ozonated Triyogani) tested against bacterial spores (*Geobacillus stearothermophilus*)