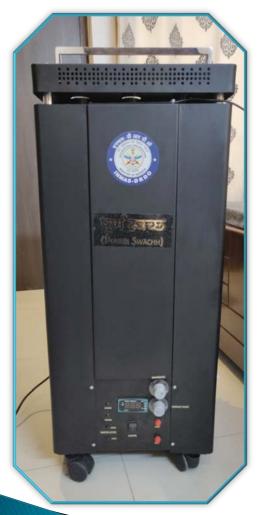

### **ORCS Sanitization Unit (Poorn Swachh)**

### Ozonated Radical Confined Space (ORCS) Disinfection Unit (Poorn Swachh)

Sanitize your home, office, hotels, rail / metro /ship /air coaches, clinics, cars, ambulance daily by Disinfectant Fog

First Generation Organic Sterilient Pre-Mix Fog sanitizing Confined Spaces

### Portable, Movable Enhanced Cleaning Unit

**Sterility Assurance Level (Ozonated Radical)** Ozonated Radical (Ozonated Triyogani) tested against bacterial spores (*Geobacillus stearothermophilus*)