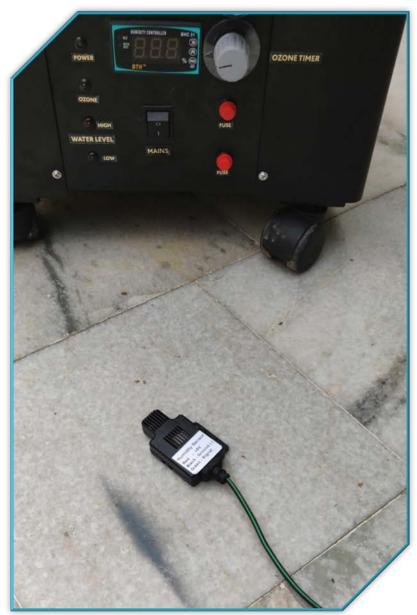

### Room Sense- Automatic Cut Off

#### Vertical Surface Sanitization

Walls / Roof / Windows Sanitization in Closed Spaces

Automatic Cut Off System