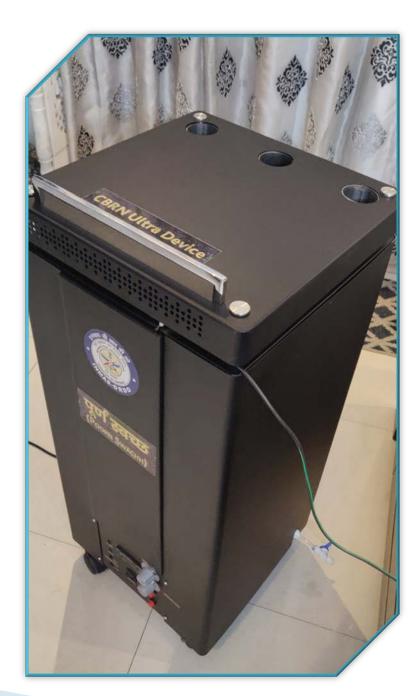

### **ORCS Sanitization Unit (Poorn Swachh)**

### Ozonated Radical Confined Space (ORCS) Disinfection Unit (Poorn Swachh)

Sanitize your home, office, hotels, rail / metro /ship /air coaches, clinics, cars, ambulance daily by Disinfectant Fog

First Generation Organic Sterilient Pre-Mix Fog sanitizing Confined Spaces

### Portable, Movable Enhanced Cleaning Unit

**Sterility Assurance Level (Ozonated Radical)** Ozonated Radical (Ozonated Triyogani) tested against bacterial spores (*Geobacillus stearothermophilus*)