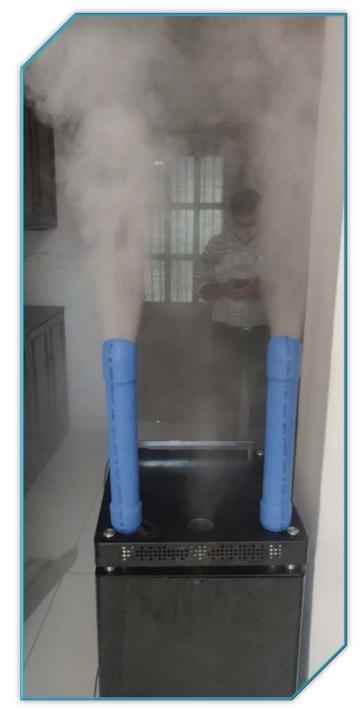

#### **Aqua Ozonated Fog** Aqueous fog enriched with ozone spreads to achieve 90-95% humidity in a confined space

#### 360° Spreadability

360° spread in all directions covering 12 X 12 X 10 ft of Confined Space in less than 20 minutes.

#### **Shadow Aversive Penetration**

Unlike UV-C, it's impact is not limited to line of path, avert shadows caused by obstacles, penetrate deeply into narrow corners.