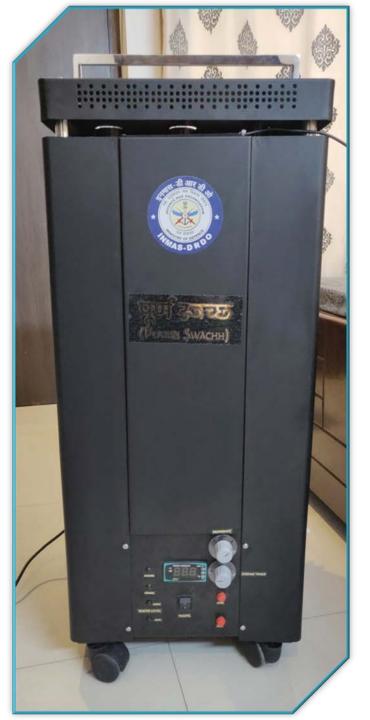

### **ORCS Sanitization Unit (Poorn Swachh)**

### Ozonated Radical Confined Space (ORCS) Disinfection Unit (Poorn Swachh)

Sanitize your home, office, hotels, rail / metro /ship /air coaches, clinics, cars, ambulance daily by Disinfectant Fog

First Generation Organic Sterilient Pre-Mix Fog sanitizing Confined Spaces

### Portable, Movable Enhanced Cleaning Unit

**Sterility Assurance Level (Ozonated Radical)** Ozonated Radical (Ozonated Triyogani) tested against bacterial spores (*Geobacillus stearothermophilus*)