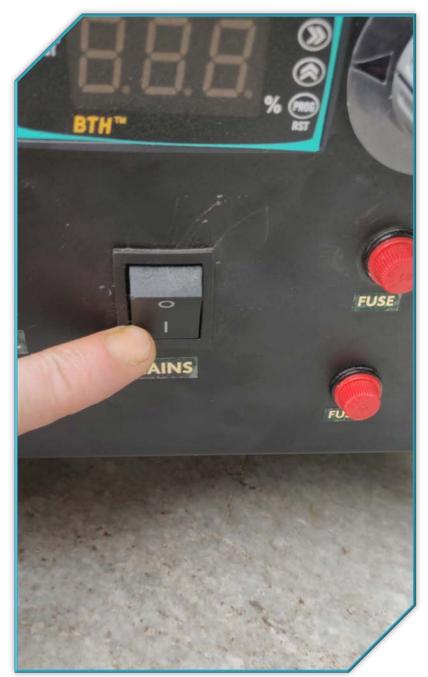

#### **GRAS** – Category III Sterilient

Ozone is 'Generally Recognized as Safe" Cat III sterilization system [USFDA-21 CFR 178.1010 (b) (16/3/1977)]

**Single Switch Operations** 

### Room Sense- Automatic Cut Off