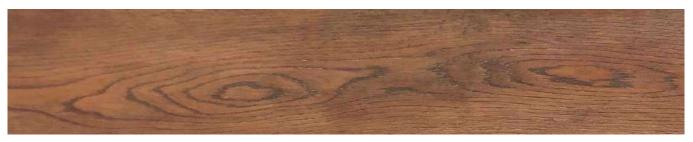

Our Collection is AC5 Best in Class & is designed to perfection suitable for heavy commercial and general residential use

Tuscan Brown 7080

Spanish Wenge 7078

Natural Forest 7076

Tuscan Brown 7080

| Natural Wood Grain Surface | Wax Coated |

**Spanish Wenge 7078** 

Natural Forest 7076

1215 x 195mm x 12mm

| 12MM Thickness | AC5 | V Groove | Wide Planks |

| Natural Wood Grain Surface | Wax Coated |

**Natural Forest 7076** 