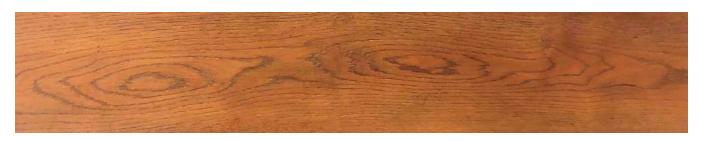

Our Collection is AC5 Best in Class & is designed to perfection suitable for heavy commercial and general residential use

Tuscan Brown 7080

Spanish Wenge 7078

Natural Forest 7076

Tuscan Brown 7080

#### 1215 x 195mm x 12mm

| 12MM Thickness | AC5 | V Groove | Wide Planks |

| Natural Wood Grain Surface | Wax Coated |

**Tuscan Brown 7080** 

Spanish Wenge 7078

1215 x 195mm x 12mm

| 12MM Thickness | AC5 | V Groove | Wide Planks |