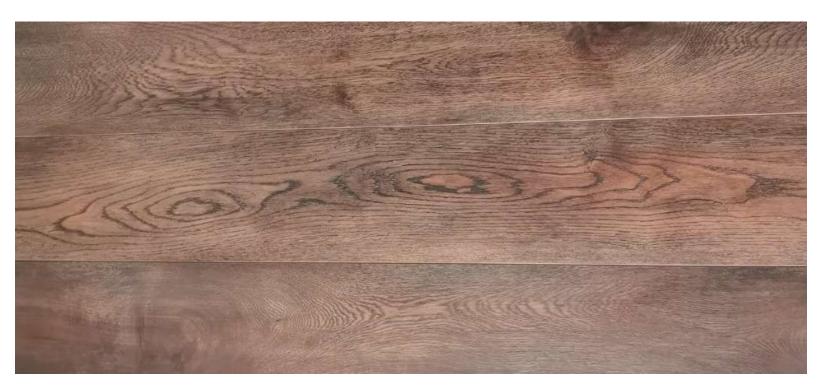

Our Collection is AC5 Best in Class & is designed to perfection suitable for heavy commercial and general residential use

Tuscan Brown 7080

Spanish Wenge 7078

Natural Forest 7076

Tuscan Brown 7080

#### 1215 x 195mm x 12mm

| 12MM Thickness | AC5 | V Groove | Wide Planks |

| Natural Wood Grain Surface | Wax Coated |

**Tuscan Brown 7080** 

Spanish Wenge 7078

1215 x 195mm x 12mm

| 12MM Thickness | AC5 | V Groove | Wide Planks |

| Natural Wood Grain Surface | Wax Coated |

**Spanish Wenge 7078** 

Natural Forest 7076

1215 x 195mm x 12mm

| 12MM Thickness | AC5 | V Groove | Wide Planks |

| Natural Wood Grain Surface | Wax Coated |

**Natural Forest 7076** 