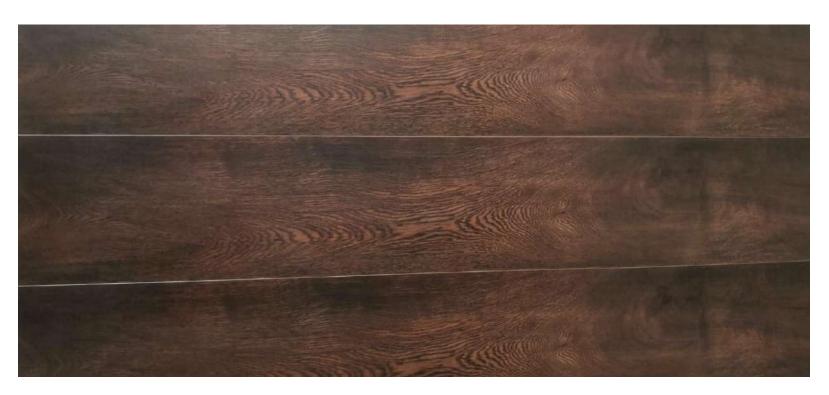

Our Collection is AC5 Best in Class & is designed to perfection suitable for heavy commercial and general residential use

Tuscan Brown 7080

Spanish Wenge 7078

Natural Forest 7076

Tuscan Brown 7080

| Natural Wood Grain Surface | Wax Coated |

**Spanish Wenge 7078** 

Natural Forest 7076

1215 x 195mm x 12mm

| 12MM Thickness | AC5 | V Groove | Wide Planks |

| Natural Wood Grain Surface | Wax Coated |

**Natural Forest 7076** 