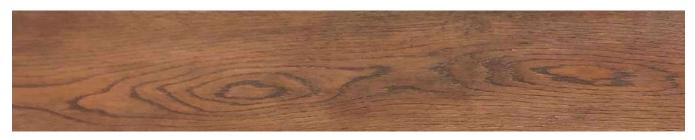

| Natural Wood Grain Surface | Wax Coated |

**Spanish Wenge 7078** 

Natural Forest 7076

1215 x 195mm x 12mm

| 12MM Thickness | AC5 | V Groove | Wide Planks |

| Natural Wood Grain Surface | Wax Coated |

**Natural Forest 7076** 