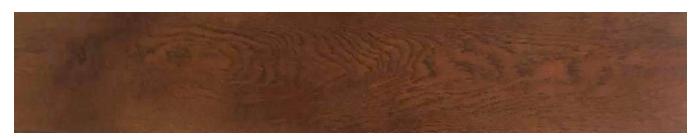

Our Collection is AC5 Best in Class & is designed to perfection suitable for heavy commercial and general residential use

Tuscan Brown 7080

Spanish Wenge 7078

Natural Forest 7076

Tuscan Brown 7080

#### 1215 x 195mm x 12mm

| 12MM Thickness | AC5 | V Groove | Wide Planks |

| Natural Wood Grain Surface | Wax Coated |

**Tuscan Brown 7080** 

Spanish Wenge 7078

1215 x 195mm x 12mm

| 12MM Thickness | AC5 | V Groove | Wide Planks |