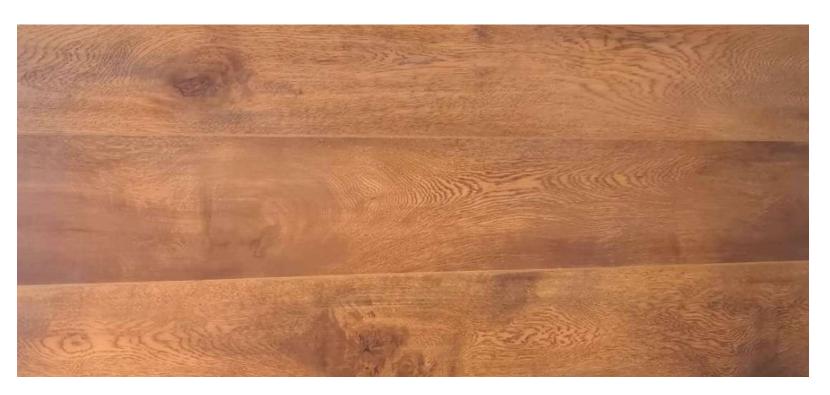

Our Collection is AC5 Best in Class & is designed to perfection suitable for heavy commercial and general residential use

Tuscan Brown 7080

Spanish Wenge 7078

Natural Forest 7076

Tuscan Brown 7080

#### 1215 x 195mm x 12mm

| 12MM Thickness | AC5 | V Groove | Wide Planks |

| Natural Wood Grain Surface | Wax Coated |

**Tuscan Brown 7080** 

Spanish Wenge 7078

1215 x 195mm x 12mm

| 12MM Thickness | AC5 | V Groove | Wide Planks |