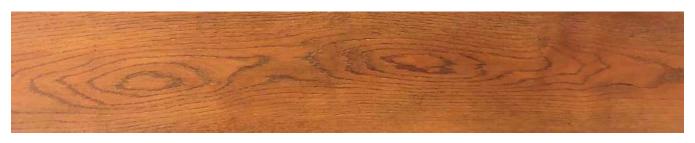

| Natural Wood Grain Surface | Wax Coated |

**Spanish Wenge 7078** 

Natural Forest 7076

1215 x 195mm x 12mm

| 12MM Thickness | AC5 | V Groove | Wide Planks |

| Natural Wood Grain Surface | Wax Coated |

**Natural Forest 7076** 