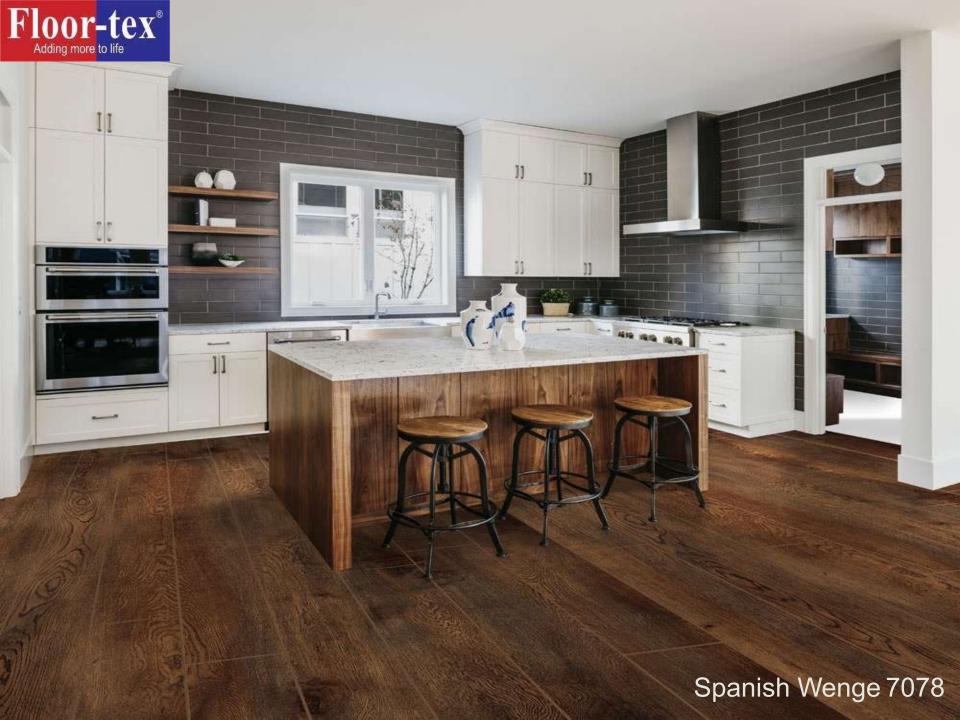

Our Collection is AC5 Best in Class & is designed to perfection suitable for heavy commercial and general residential use

Tuscan Brown 7080

Spanish Wenge 7078

Natural Forest 7076

Tuscan Brown 7080

#### 1215 x 195mm x 12mm

| 12MM Thickness | AC5 | V Groove | Wide Planks |

| Natural Wood Grain Surface | Wax Coated |

**Tuscan Brown 7080** 

Spanish Wenge 7078

1215 x 195mm x 12mm

| 12MM Thickness | AC5 | V Groove | Wide Planks |

| Natural Wood Grain Surface | Wax Coated |

**Spanish Wenge 7078** 

Natural Forest 7076

1215 x 195mm x 12mm

| 12MM Thickness | AC5 | V Groove | Wide Planks |

| Natural Wood Grain Surface | Wax Coated |

**Natural Forest 7076** 