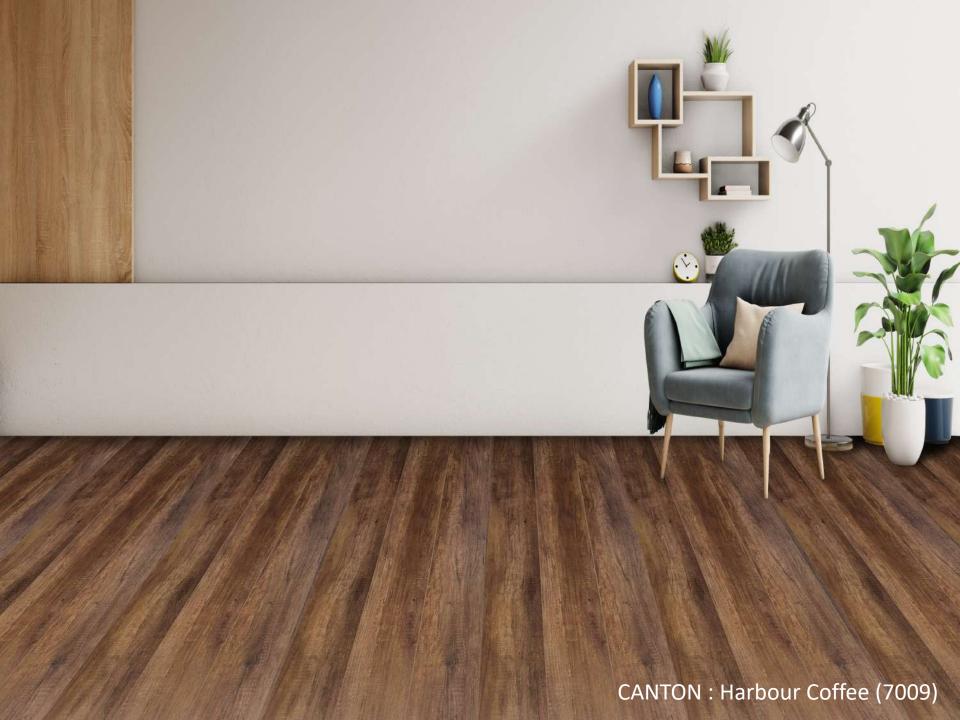

## **EXCLUSIVE WOOD FLOORING**

Canton by FLOOR-TEX

'c a n t o n' is a variety of contemporary design, combined with the natural gunmetal look and texture of a solid wood flooring.

The grooves give your floor a unique and charming solid plank appearance as well as create a sense of space easy to maintain.

With its realistic texture and subtle surface, it's almost impossible to tell the difference from actual wood.

'c a n t o n' is an excellent reflection of nature.