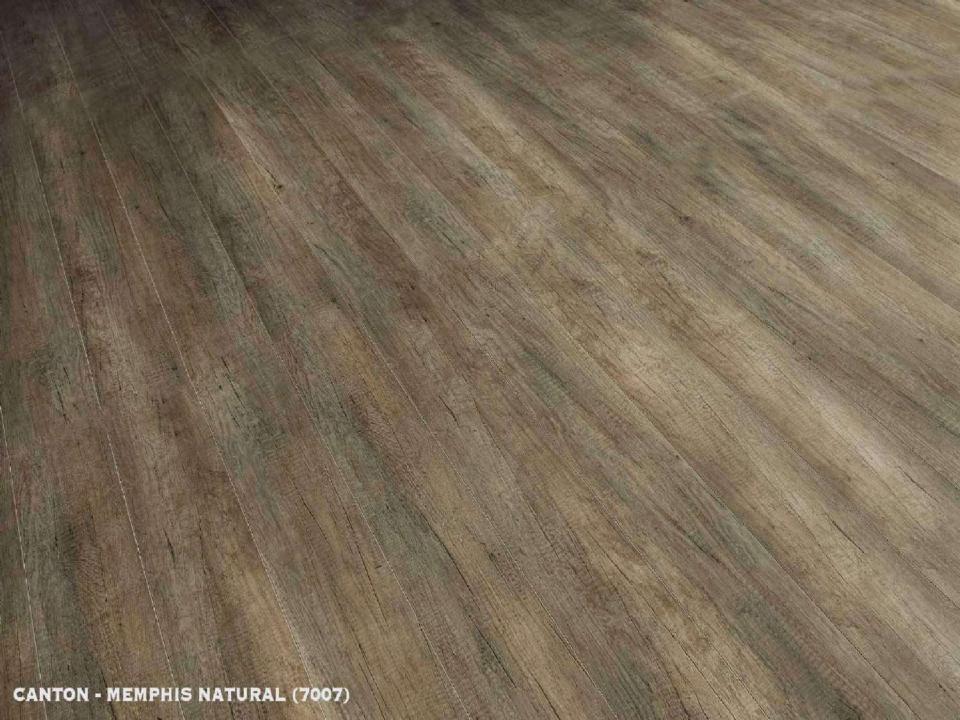

## **EXCLUSIVE WOOD FLOORING**

Canton by FLOOR-TEX

'c a n t o n' is a variety of contemporary design, combined with the natural gunmetal look and texture of a solid wood flooring.

The grooves give your floor a unique and charming solid plank appearance as well as create a sense of space easy to maintain.

With its realistic texture and subtle surface, it's almost impossible to tell the difference from actual wood.

'c a n t o n' is an excellent reflection of nature.