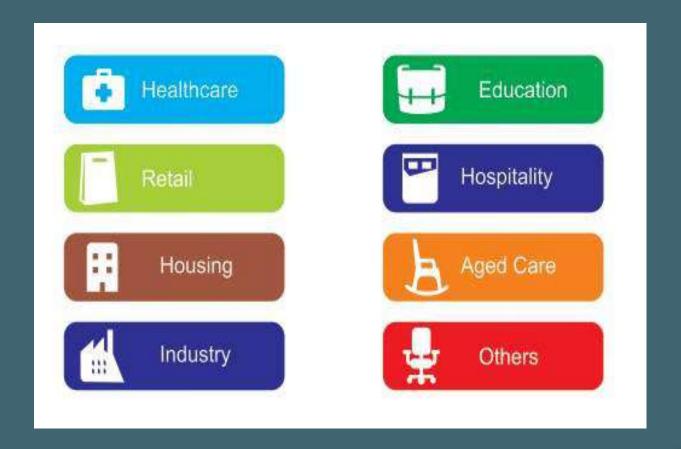

n excellent reflection of nature.















## TECHNICAL SPECIFICATIONS

| Collection | canto | n - Gunmetal | Effect |
|------------|-------|--------------|--------|
|------------|-------|--------------|--------|

EIR Embossed/Special Synchronized Surface with Natural Wood Textures

Surface Structure - V Groove

Overlay Highly Resistant Surface impregnated with Melamine Resins and Aluminium Oxide

Substrate High Density Fibre Board of E1 Standards

Balancer Melamine impregnated paper

Abrasion Class AC4, Class 32

Application Areas Ideal for Heavy Residential and General Commercial Use

Installation Arc Click System with Moisture Resistant Yellow Backing

Dimensions 1215 x 165 x 8mm

Boards/Box 12 Pcs.

Area/Box 2.406 sq.mtrs per box/25.88 sq.ft per box.



## **APPLICATION AREAS**