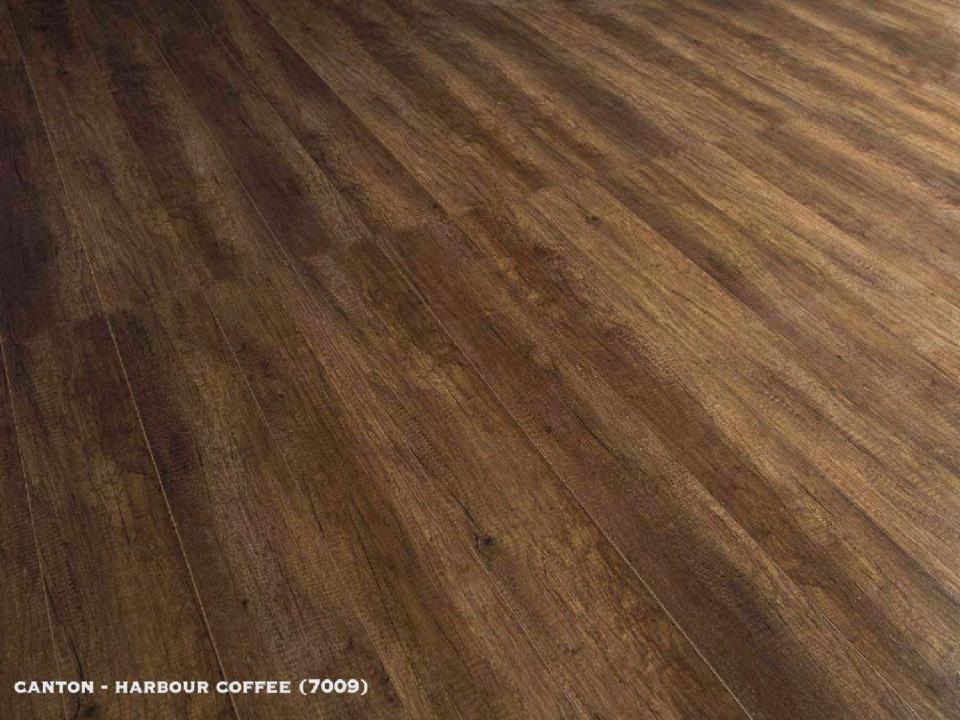

## **EXCLUSIVE WOOD FLOORING**

Canton by FLOOR-TEX

'c a n t o n' is a variety of contemporary design, combined with the natural gunmetal look and texture of a solid wood flooring.

The grooves give your floor a unique and charming solid plank appearance as well as create a sense of space easy to maintain.

With its realistic texture and subtle surface, it's almost impossible to tell the difference from actual wood.

'c a n t o n' is an excellent reflection of nature.