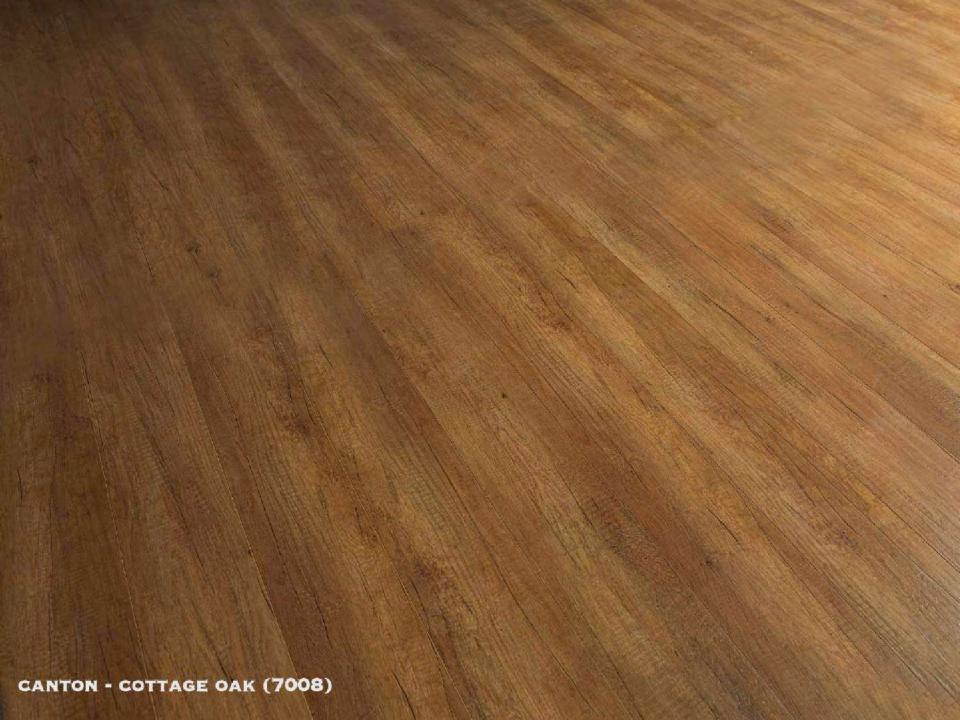

## **EXCLUSIVE WOOD FLOORING**

Canton by FLOOR-TEX

'c a n t o n' is a variety of contemporary design, combined with the natural gunmetal look and texture of a solid wood flooring.

The grooves give your floor a unique and charming solid plank appearance as well as create a sense of space easy to maintain.

With its realistic texture and subtle surface, it's almost impossible to tell the difference from actual wood.

'c a n t o n' is an excellent reflection of nature.