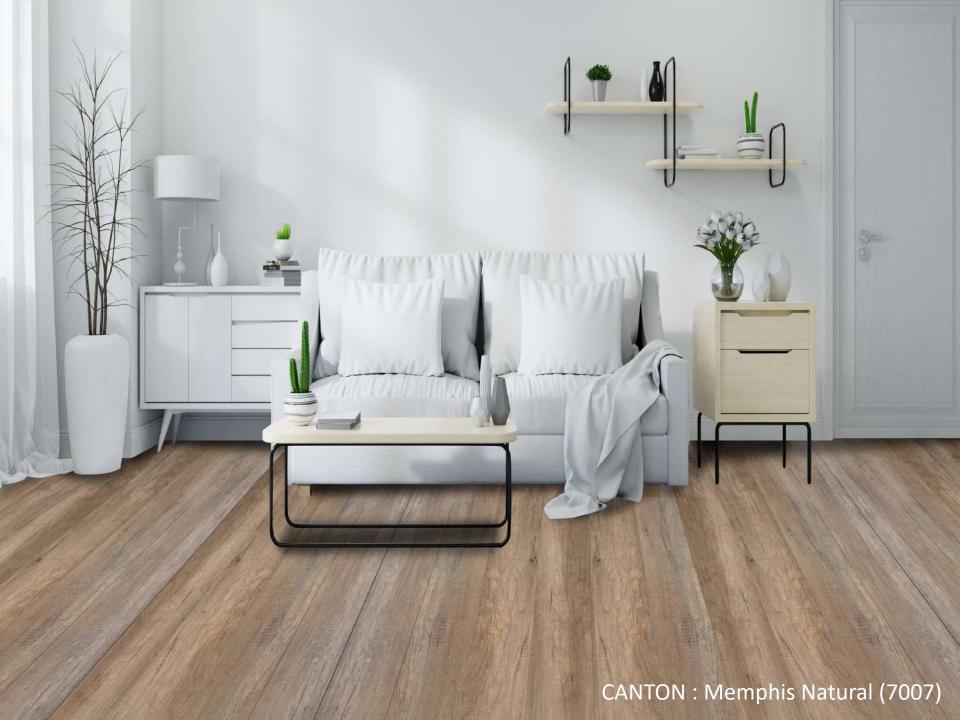

## **EXCLUSIVE WOOD FLOORING**

Canton by FLOOR-TEX

'c a n t o n' is a variety of contemporary design, combined with the natural gunmetal look and texture of a solid wood flooring.

The grooves give your floor a unique and charming solid plank appearance as well as create a sense of space easy to maintain.

With its realistic texture and subtle surface, it's almost impossible to tell the difference from actual wood.

'c a n t o n' is an excellent reflection of nature.

## **APPLICATION AREAS**