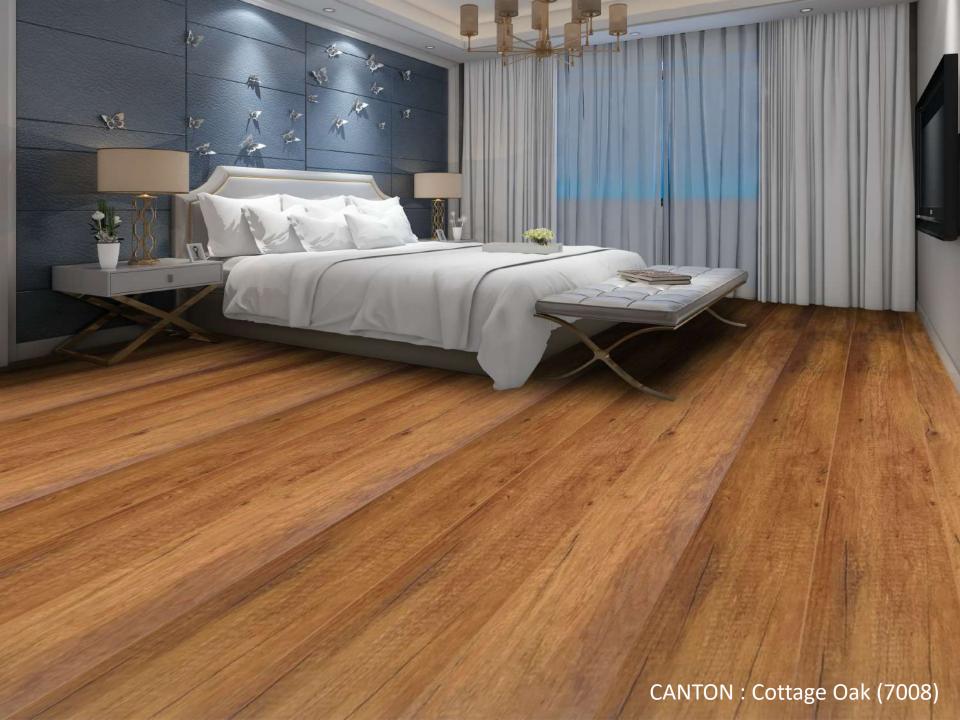

## **EXCLUSIVE WOOD FLOORING**

Canton by FLOOR-TEX

'c a n t o n' is a variety of contemporary design, combined with the natural gunmetal look and texture of a solid wood flooring.

The grooves give your floor a unique and charming solid plank appearance as well as create a sense of space easy to maintain.

With its realistic texture and subtle surface, it's almost impossible to tell the difference from actual wood.

'c a n t o n' is an excellent reflection of nature.

## **APPLICATION AREAS**